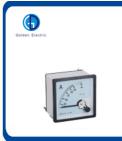

# Electronic Equipment 0-100A Analog Panel Meter Voltmeter Ammeter with Golden Square Design

ISO 9001, ISO 9000, ISO 14001, ISO 14000,

ISO 20000, OHSAS/ OHSMS 18001,

Peak Season Lead Time: more than 12 months Off Season Lead Time: within 15

**Panel Meter Voltmeter Ammeter** 

## **Product Specification**

| • Theory:                                          | Electronic Meter                                         |
|----------------------------------------------------|----------------------------------------------------------|
| Application:                                       | Electronic Equipment, Electric Power, Telecommunications |
| Customized:                                        | Customized                                               |
| Color:                                             | Red/Orange/Green/White/Blue                              |
| • Voltage Measuring Range:                         | AC60-500V                                                |
| Current Measuring Range:                           | 1-99.9A                                                  |
| <ul> <li>Frequency Measuring<br/>Range:</li> </ul> | 20-75Hz                                                  |
| • Shape:                                           | Square                                                   |
| Opening Size:                                      | 22mm                                                     |
| • OEM:                                             | Yes                                                      |
| • Sample:                                          | Availiable                                               |
| <ul> <li>Insulation Resistance:</li> </ul>         | >=2mΩ                                                    |
| <ul> <li>Display Type:</li> </ul>                  | Digital Only                                             |
|                                                    | 0500 5500                                                |