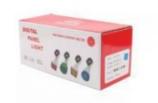

# Electronic Equipment 0-100A Analog Panel Meter Voltmeter Ammeter with Golden Square Design

ISO 9001, ISO 9000, ISO 14001, ISO 14000,

ISO 20000, OHSAS/ OHSMS 18001,

Peak Season Lead Time: more than 12 months Off Season Lead Time: within 15

**Panel Meter Voltmeter Ammeter** 

## **Product Specification**

| • Theory:                                          | Electronic Meter                                         |
|----------------------------------------------------|----------------------------------------------------------|
| Application:                                       | Electronic Equipment, Electric Power, Telecommunications |
| Customized:                                        | Customized                                               |
| Color:                                             | Red/Orange/Green/White/Blue                              |
| • Voltage Measuring Range:                         | AC60-500V                                                |
| Current Measuring Range:                           | 1-99.9A                                                  |
| <ul> <li>Frequency Measuring<br/>Range:</li> </ul> | 20-75Hz                                                  |
| • Shape:                                           | Square                                                   |
| Opening Size:                                      | 22mm                                                     |
| • OEM:                                             | Yes                                                      |
| • Sample:                                          | Availiable                                               |
| <ul> <li>Insulation Resistance:</li> </ul>         | >=2mΩ                                                    |
| <ul> <li>Display Type:</li> </ul>                  | Digital Only                                             |
|                                                    | 0500 5500                                                |