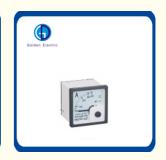

# Electronic Equipment 0-100A Analog Panel Meter Voltmeter Ammeter with Golden Square Design

ISO 9001, ISO 9000, ISO 14001, ISO 14000,

ISO 20000, OHSAS/ OHSMS 18001,

Peak Season Lead Time: more than 12 months Off Season Lead Time: within 15

**Panel Meter Voltmeter Ammeter** 

## **Product Specification**

| • Theory:                                          | Electronic Meter                                         |
|----------------------------------------------------|----------------------------------------------------------|
| Application:                                       | Electronic Equipment, Electric Power, Telecommunications |
| Customized:                                        | Customized                                               |
| Color:                                             | Red/Orange/Green/White/Blue                              |
| • Voltage Measuring Range:                         | AC60-500V                                                |
| Current Measuring Range:                           | 1-99.9A                                                  |
| <ul> <li>Frequency Measuring<br/>Range:</li> </ul> | 20-75Hz                                                  |
| • Shape:                                           | Square                                                   |
| Opening Size:                                      | 22mm                                                     |
| • OEM:                                             | Yes                                                      |
| • Sample:                                          | Availiable                                               |
| <ul> <li>Insulation Resistance:</li> </ul>         | >=2mΩ                                                    |
| <ul> <li>Display Type:</li> </ul>                  | Digital Only                                             |
|                                                    | 0500 5500                                                |