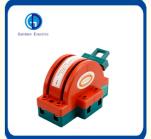

# 60A 11kv Bidirectional Double Throw Knife Switch Isolation Switch for Indoor Voltage

#### **Product Description**

Knife switch is also called disconnecting switch, it is the most simple and hand control appliances and the widely used a low-voltage electrical appliances.

The knife switch in the circuit is: isolated power supply, to ensure the safety of the circuit and equipment maintenance; Breaking load, such as no frequently make little and breaking capacity of low voltage circuit or start small capacity motor directly.