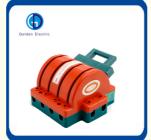

ISO 14001, ISO 14000,

ISO 20000, OHSAS/ OHSMS 18001,

IATF16949

. Minimum Order Quantity:

Carton/Pallet · Packaging Details:

Peak Season Lead Time: more than 12 Delivery Time:

months Off Season Lead Time: within 15

workdays

• Payment Terms: LC, T/T, PayPal, Western Union

Supply Ability: 5000/Month



## **Product Specification**

Structure: Double-Column Disconnector

• Installation: Indoor High-Voltage

· Grounding Mode: Grounding • Movement Mode: Oscillating Type • Run: Turn The Horizontal

. Common Model:

• Transport Package: Paper Box Packaging

Specification: 50X45X53CM

Trademark: Golden Electric Or Customize

• Origin: China 8543709990 HS Code: Supply Ability: 5000/Month 3 Year · Warranty:

Golden Or Netural Or Customer Brand Brand:

Operation: Manual



## More Images









## **Product Description**

#### About us:

GUANGZHOU GOLDEN ELECTRIC Co., Ltd. is professional supplier of Electrical products. We are Specialized in producing and supplying portable distribution box, waterproof plug, socket, wall switch, waterproof plastic ,Aluminum box ,Changeover Switch and disconnecting switch. all products comply with IEC, A S/NZS standard. passed CE, IP66, ROHS certificates.

Advanced process technologies, standard production processes and precise testing equipment, all ensure the products we supply can satisfy with customers' need. Our Cooperative factory has 15 injection molding machines, 16 CNC and 13 automatic lathes and 12 testing equipment. at present we have exported to many countries and have serve these customers with professional electrical solution.