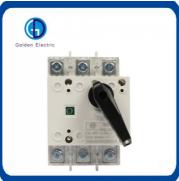

# 60A 11kv Bidirectional Double Throw Knife Switch Isolation Switch for Indoor Voltage

#### **Product Description**

Knife switch is also called disconnecting switch, it is the most simple and hand control appliances and the widely used a low-voltage electrical appliances.

The knife switch in the circuit is: isolated power supply, to ensure the safety of the circuit and equipment maintenance; Breaking load, such as no frequently make little and breaking capacity of low voltage circuit or start small capacity motor directly.