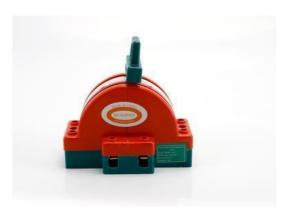

#### **Product Description**

Knife switch is also called disconnecting switch, it is the most simple and hand control appliances and the widely used a low-voltage electrical appliances.

The knife switch in the circuit is: isolated power supply, to ensure the safety of the circuit and equipment maintenance; Breaking load, such as no frequently make little and breaking capacity of low voltage circuit or start small capacity motor directly.

## **Product Specification**

Structure: Double-Column Disconnector

• Installation: Indoor High-Voltage

· Grounding Mode: Grounding • Movement Mode: Oscillating Type • Run: Turn The Horizontal

. Common Model: