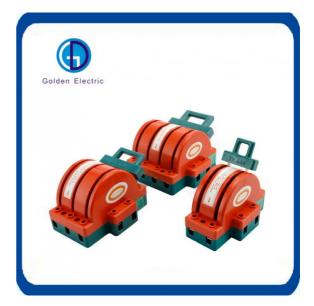

# 60A 11kv Bidirectional Double Throw Knife Switch Isolation Switch for Indoor Voltage

#### **Product Description**

Knife switch is also called disconnecting switch, it is the most simple and hand control appliances and the widely used a low-voltage electrical appliances.

The knife switch in the circuit is: isolated power supply, to ensure the safety of the circuit and equipment maintenance; Breaking load, such as no frequently make little and breaking capacity of low voltage circuit or start small capacity motor directly.