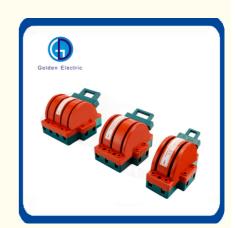

ISO 9001, ISO 9000, ISO 14001, ISO 14000,

ISO 20000, OHSAS/ OHSMS 18001,

IATF16949

. Minimum Order Quantity:

Carton/Pallet · Packaging Details:

Peak Season Lead Time: more than 12 Delivery Time:

months Off Season Lead Time: within 15

workdays

• Payment Terms: LC, T/T, PayPal, Western Union

Supply Ability: 5000/Month



## **Product Specification**

Structure: Double-Column Disconnector

• Installation: Indoor High-Voltage

· Grounding Mode: Grounding • Movement Mode: Oscillating Type • Run: Turn The Horizontal

. Common Model:

• Transport Package: Paper Box Packaging

Specification: 50X45X53CM

Trademark: Golden Electric Or Customize

• Origin: China 8543709990 HS Code: Supply Ability: 5000/Month 3 Year · Warranty:

Golden Or Netural Or Customer Brand Brand:

Operation: Manual



## More Images









## **Product Description**

#### About us:

GUANGZHOU GOLDEN ELECTRIC Co., Ltd. is professional supplier of Electrical products. We are Specialized in producing and supplying portable distribution box, waterproof plug, socket, wall switch, waterproof plastic ,Aluminum box ,Changeover Switch and disconnecting switch. all products comply with IEC, A S/NZS standard. passed CE, IP66, ROHS certificates.

Advanced process technologies, standard production processes and precise testing equipment, all ensure the products we supply can satisfy with customers' need. Our Cooperative factory has 15 injection molding machines, 16 CNC and 13 automatic lathes and 12 testing equipment. at present we have exported to many countries and have serve these customers with professional