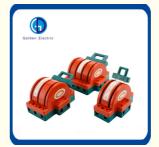

# 60A 11kv Bidirectional Double Throw Knife Switch Isolation Switch for Indoor Voltage

#### **Product Description**

Knife switch is also called disconnecting switch, it is the most simple and hand control appliances and the widely used a low-voltage electrical appliances.

The knife switch in the circuit is: isolated power supply, to ensure the safety of the circuit and equipment maintenance; Breaking load, such as no frequently make little and breaking capacity of low voltage circuit or start small capacity motor directly.