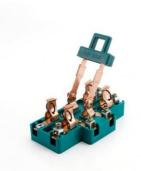

#### **Product Description**

Knife switch is also called disconnecting switch, it is the most simple and hand control appliances and the widely used a low-voltage electrical appliances.

The knife switch in the circuit is: isolated power supply, to ensure the safety of the circuit and equipment maintenance; Breaking load, such as no frequently make little and breaking capacity of low voltage circuit or start small capacity motor directly.

## **Product Specification**

Structure: Double-Column Disconnector

• Installation: Indoor High-Voltage

· Grounding Mode: Grounding • Movement Mode: Oscillating Type • Run: Turn The Horizontal

. Common Model: