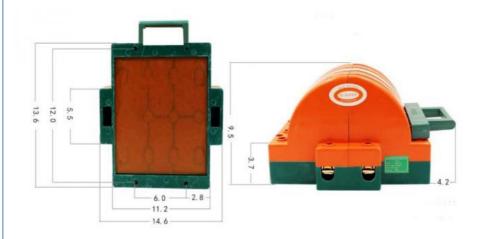

### **Product Parameters**

| item          | value  |
|---------------|--------|
| Certification | CE,CCC |

Whether the smart No

Place of Origin GUANGZHOU

Brand Name GD

Model Number HK11-32/4P

Max. Current 32A Max. Voltage 660V

Product name Knife Switch

Type Manual Pole 4 Pole

Standard GB/T 14048.1

Model No.:HK11-4P

Current:32A

Voltage:240V/415V MOQ: 1000PCS Delivery time: 7days Export Markets:Global

Trademark:OEM

Style: Double throw knife switch

Poles: 2P 3P 4P Voltage:110V-600V Wattage:32A 63A 100A

Packing:Export Standard Carton Box or ODM

Origin: China, Guangzhou