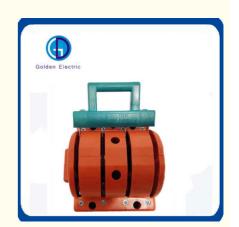

# 60A 11kv Bidirectional Double Throw Knife Switch Isolation Switch for Indoor Voltage

## **Product Specification**

Structure: Double-Column Disconnector

• Installation: Indoor High-Voltage

· Grounding Mode: Grounding • Movement Mode: Oscillating Type • Run: Turn The Horizontal

. Common Model:

#### **Product Description**

Knife switch is also called disconnecting switch, it is the most simple and hand control appliances and the widely used a low-voltage electrical appliances.

The knife switch in the circuit is: isolated power supply, to ensure the safety of the circuit and equipment maintenance; Breaking load, such as no frequently make little and breaking capacity of low voltage circuit or start small capacity motor directly.