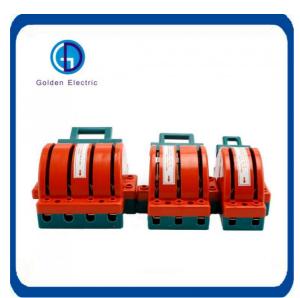

# 60A 11kv Bidirectional Double Throw Knife Switch Isolation Switch for Indoor Voltage

#### **Product Description**

Knife switch is also called disconnecting switch, it is the most simple and hand control appliances and the widely used a low-voltage electrical appliances.

The knife switch in the circuit is: isolated power supply, to ensure the safety of the circuit and equipment maintenance; Breaking load, such as no frequently make little and breaking capacity of low voltage circuit or start small capacity motor directly.