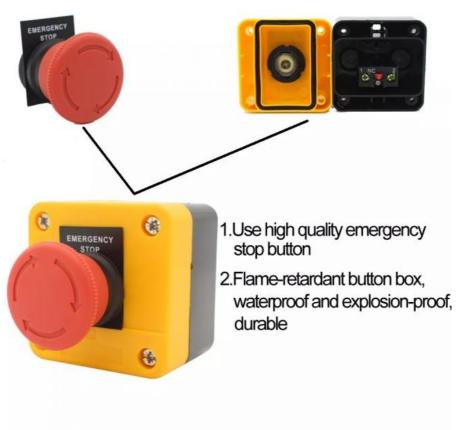

# IP65 Protection Level Single Hole Control Switch Box for Red Mushroom Head Push Button

## **Product Features**

- 1. Made of high-quality plastic and metal material, environmental-friendly, safe, sturdy and durable.
- 2.4 screw terminals, red mushroom emergency stop push button switch.
- 3. The switch is structured compactly and operated quickly and
- 4. Can be widely used to control the electromagnetic starter, contactor, relay and other automatic control electric circuits.