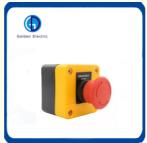

# IP65 Protection Level Single Hole Control Switch Box for Red Mushroom Head Push Button

## **Product Features**

- 1. Made of high-quality plastic and metal material, environmental-friendly, safe, sturdy and durable.
- 2.4 screw terminals, red mushroom emergency stop push button switch.
- 3. The switch is structured compactly and operated quickly and
- 4. Can be widely used to control the electromagnetic starter, contactor, relay and other automatic control electric circuits.