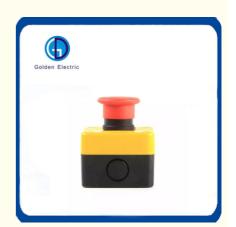

# IP65 Protection Level Single Hole Control Switch Box for Red Mushroom Head Push Button

## **Product Features**

- 1. Made of high-quality plastic and metal material, environmental-friendly, safe, sturdy and durable.
- 2.4 screw terminals, red mushroom emergency stop push button switch.
- 3. The switch is structured compactly and operated quickly and
- 4. Can be widely used to control the electromagnetic starter, contactor, relay and other automatic control electric circuits.