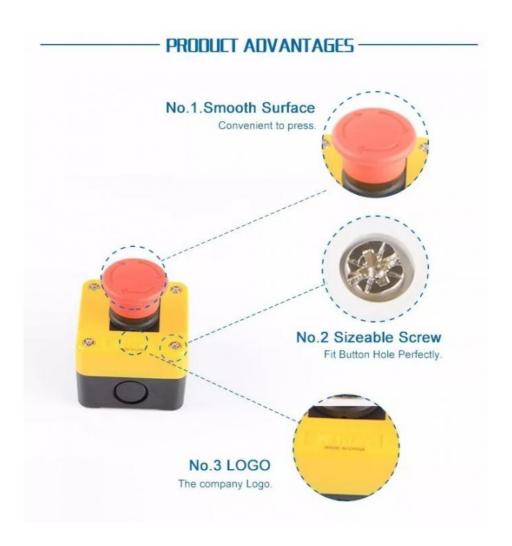

## **Product Features**

- 1. Made of high-quality plastic and metal material, environmental-friendly, safe, sturdy and durable.
- 2.4 screw terminals, red mushroom emergency stop push button switch.
- 3. The switch is structured compactly and operated quickly and
- 4. Can be widely used to control the electromagnetic starter, contactor, relay and other automatic control electric circuits.

## **Product Details**