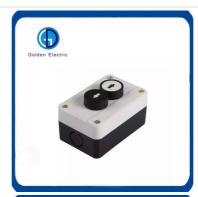

# IP65 Protection Level Single Hole Control Switch Box for Red Mushroom Head Push Button

## **Product Features**

- 1. Made of high-quality plastic and metal material, environmental-friendly, safe, sturdy and durable.
- 2.4 screw terminals, red mushroom emergency stop push button switch.
- 3. The switch is structured compactly and operated quickly and
- 4. Can be widely used to control the electromagnetic starter, contactor, relay and other automatic control electric circuits.