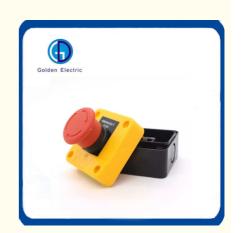

# IP65 Protection Level Single Hole Control Switch Box for Red Mushroom Head Push Button

## **Product Features**

- 1. Made of high-quality plastic and metal material, environmental-friendly, safe, sturdy and durable.
- 2.4 screw terminals, red mushroom emergency stop push button switch.
- 3. The switch is structured compactly and operated quickly and
- 4. Can be widely used to control the electromagnetic starter, contactor, relay and other automatic control electric circuits.