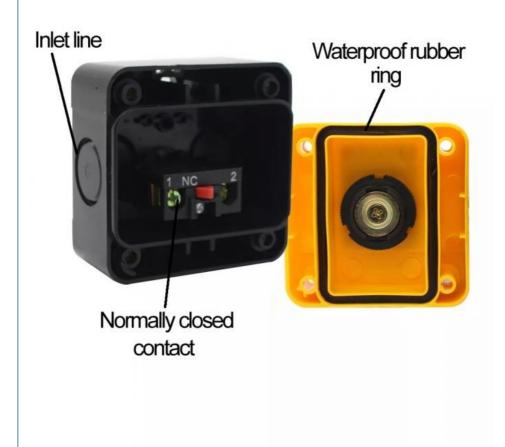

Switch Contact: No+Nc
Protection Level: IP65
Rated Voltage: 250V
3c Rated Voltage Range: 400V

Transport Package: Standard Export Carton

• Trademark: Golden Or Netural, Or Customer Brand

Origin: China
 HS Code: 8536909000
 Supply Ability: 20000PCS/Month

## **Product Parameters**

**Push Button Enclosures** Name

Protective Box for Push Button Application

Switch

Ш

**Electricty Pound** Protection

Protection Grade IP40/IP65

Operating Temperature -25°C ~+70°C