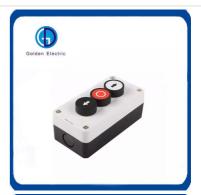

# IP65 Protection Level Single Hole Control Switch Box for Red Mushroom Head Push Button

## **Product Features**

- 1. Made of high-quality plastic and metal material, environmental-friendly, safe, sturdy and durable.
- 2.4 screw terminals, red mushroom emergency stop push button switch.
- 3. The switch is structured compactly and operated quickly and
- 4. Can be widely used to control the electromagnetic starter, contactor, relay and other automatic control electric circuits.