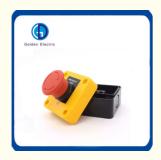

# **Product Specification**

• Structure: Amplifier Built-in Type

• Usage: Control Button, Start Button, Control Switch

Kind: Single-pole On-off Switch Brand: Golden Electric /OEM

• Rated Current: 10A

Operation Type: Emergency Stop Button Switch Box

Switch Contact: No+Nc
Protection Level: IP65
Rated Voltage: 250V
3c Rated Voltage Range: 400V

• Transport Package: Standard Export Carton

• Trademark: Golden Or Netural, Or Customer Brand

Origin: China
 HS Code: 8536909000
 Supply Ability: 20000PCS/Month

## **Product Features**

- 1. Made of high-quality plastic and metal material, environmental-friendly, safe, sturdy and durable.
- 2.4 screw terminals, red mushroom emergency stop push button switch.
- 3. The switch is structured compactly and operated quickly and
- 4. Can be widely used to control the electromagnetic starter, contactor, relay and other automatic control electric circuits.