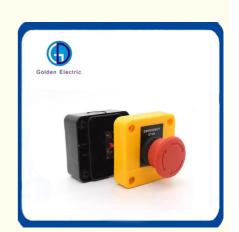

# **Product Specification**

• Structure: Amplifier Built-in Type

• Usage: Control Button, Start Button, Control Switch

Kind: Single-pole On-off Switch Brand: Golden Electric /OEM

• Rated Current: 10A

Operation Type: Emergency Stop Button Switch Box

Switch Contact: No+Nc
Protection Level: IP65
Rated Voltage: 250V
3c Rated Voltage Range: 400V

• Transport Package: Standard Export Carton

• Trademark: Golden Or Netural, Or Customer Brand

Origin: China
 HS Code: 8536909000
 Supply Ability: 20000PCS/Month

## **Product Features**

- 1. Made of high-quality plastic and metal material, environmental-friendly, safe, sturdy and durable.
- 2.4 screw terminals, red mushroom emergency stop push button switch.
- 3. The switch is structured compactly and operated quickly and
- 4. Can be widely used to control the electromagnetic starter, contactor, relay and other automatic control electric circuits.