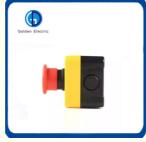

# **Product Specification**

• Structure: Amplifier Built-in Type

• Usage: Control Button, Start Button, Control Switch

Kind: Single-pole On-off Switch Brand: Golden Electric /OEM

• Rated Current: 10A

Operation Type: Emergency Stop Button Switch Box

Switch Contact: No+Nc
Protection Level: IP65
Rated Voltage: 250V
3c Rated Voltage Range: 400V

• Transport Package: Standard Export Carton

• Trademark: Golden Or Netural, Or Customer Brand

Origin: China
 HS Code: 8536909000
 Supply Ability: 20000PCS/Month

## **Product Features**

- 1. Made of high-quality plastic and metal material, environmental-friendly, safe, sturdy and durable.
- 2.4 screw terminals, red mushroom emergency stop push button switch.
- 3. The switch is structured compactly and operated quickly and
- 4. Can be widely used to control the electromagnetic starter, contactor, relay and other automatic control electric circuits.