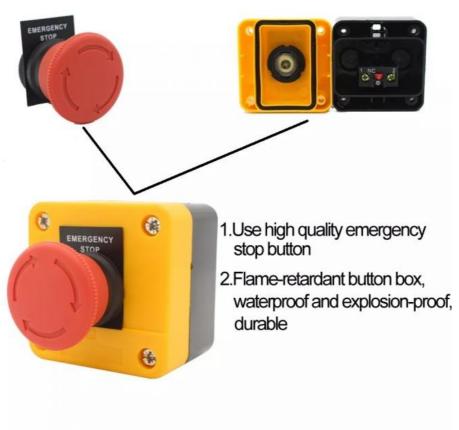

## **Product Features**

- 1. Made of high-quality plastic and metal material, environmental-friendly, safe, sturdy and durable.
- 2.4 screw terminals, red mushroom emergency stop push button switch.
- 3. The switch is structured compactly and operated quickly and
- 4. Can be widely used to control the electromagnetic starter, contactor, relay and other automatic control electric circuits.

## **Product Parameters**

**Push Button Enclosures** Name

Protective Box for Push Button Application

Switch

Ш

**Electricty Pound** Protection

Protection Grade IP40/IP65

Operating Temperature -25°C ~+70°C