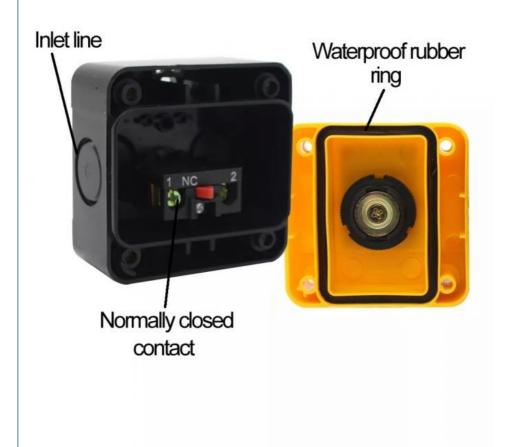

Switch Contact: No+Nc
Protection Level: IP65
Rated Voltage: 250V
3c Rated Voltage Range: 400V

• Transport Package: Standard Export Carton

• Trademark: Golden Or Netural, Or Customer Brand

Origin: China
 HS Code: 8536909000
 Supply Ability: 20000PCS/Month

## **Product Parameters**

**Push Button Enclosures** Name

Protective Box for Push Button Application

Switch

Ш

**Electricty Pound** Protection

Protection Grade IP40/IP65

Operating Temperature -25°C ~+70°C

250V Rated Voltage Rated Current 10A Contact resistance 30Ω