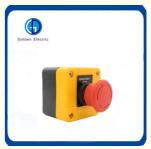

# More Images

## **Product Features**

- 1. Made of high-quality plastic and metal material, environmental-friendly, safe, sturdy and durable.
- 2.4 screw terminals, red mushroom emergency stop push button switch.
- 3. The switch is structured compactly and operated quickly and
- 4. Can be widely used to control the electromagnetic starter, contactor, relay and other automatic control electric circuits.