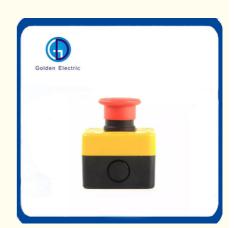

# **Product Specification**

• Structure: Amplifier Built-in Type

• Usage: Control Button, Start Button, Control Switch

Kind: Single-pole On-off Switch Brand: Golden Electric /OEM

• Rated Current: 10A

Operation Type: Emergency Stop Button Switch Box

Switch Contact: No+Nc
Protection Level: IP65
Rated Voltage: 250V
3c Rated Voltage Range: 400V

• Transport Package: Standard Export Carton

• Trademark: Golden Or Netural, Or Customer Brand

Origin: China
 HS Code: 8536909000
 Supply Ability: 20000PCS/Month

## **Product Features**

- 1. Made of high-quality plastic and metal material, environmental-friendly, safe, sturdy and durable.
- 2.4 screw terminals, red mushroom emergency stop push button switch.
- 3. The switch is structured compactly and operated quickly and
- 4. Can be widely used to control the electromagnetic starter, contactor, relay and other automatic control electric circuits.