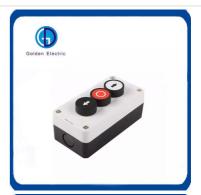

## **Product Features**

- 1. Made of high-quality plastic and metal material, environmental-friendly, safe, sturdy and durable.
- 2.4 screw terminals, red mushroom emergency stop push button switch.
- 3. The switch is structured compactly and operated quickly and
- 4. Can be widely used to control the electromagnetic starter, contactor, relay and other automatic control electric circuits.