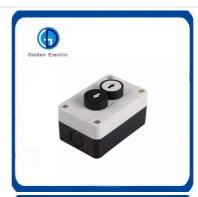

# Waterproof E-Stop Switch No Nc Button Switch Box Enclosure Operation Type Emergency Stop

# **Product Specification**

• Structure: Amplifier Built-in Type

• Usage: Control Button, Start Button, Control Switch

Kind: Single-pole On-off Switch Brand: Golden Electric /OEM

• Rated Current: 10A

Operation Type: Emergency Stop Button Switch Box

Switch Contact: No+Nc
Protection Level: IP65
Rated Voltage: 250V
3c Rated Voltage Range: 400V

• Transport Package: Standard Export Carton

• Trademark: Golden Or Netural, Or Customer Brand

Origin: China
 HS Code: 8536909000
 Supply Ability: 20000PCS/Month