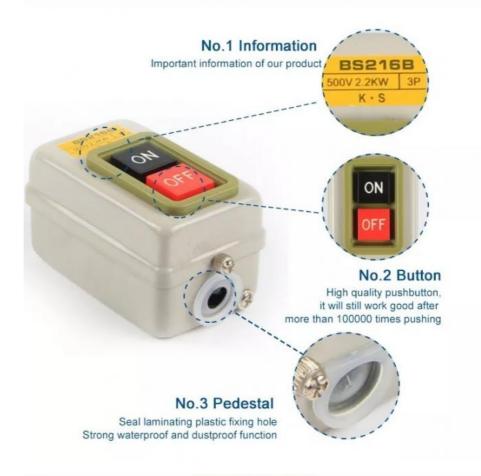

Up to standard of GB 14048.5

Model and Its meaning

"A" means with main power switch

"B" means with start and stop switch

"no word" means without main power switch

"H" means with emergency stop switch

Normal working condition and installation condition

main parameter

rated operational voltage Ui:380V Conventional thermal current lth:10A insulation resistance more than 100M $\Omega$ 

contact resistance less than  $50\text{m}\Omega$ 

mechanical life :100 0000 times

protection grade reaches IP65

electrical durability:AC 500000 times DC 250000 times

withstand voltage:2500V AC

Contacts capacity

| Type N | lo.Phase | Rated<br>Voltage | HP           | Resistanct Loab(A) |
|--------|----------|------------------|--------------|--------------------|
| BS-211 | 2.3      | 500v             | 220V 0.75(1) | 7.5(10)            |
| BS-216 | 2.3      | 500v             | 220V 1.5(3)  | 15(20)             |
| BS-230 | 2.3      | 500v             | 220V 2.2(3)  | 30(35)             |
|        |          |                  |              |                    |