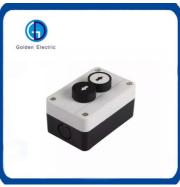

# **Product Specification**

Structure: Amplifier Built-in Type

• Usage: Control Button, Start Button, Reset Button,

Control Switch

Kind: Single Or Three Phase
 Detection Method: Retro-reflective Mode
 Brand: Golden Electric /OEM
 Rated Current: 10A, 20A, 35A

Protection Level: IP65
Rated Voltage: 500V
Ambient Temperature: -25 - 70°c
Power: 2.2 Kw

• Transport Package: Standard Export Carton

Specification: 2, 3 Phase

Trademark: Golden Or Netural, Or Customer Brand