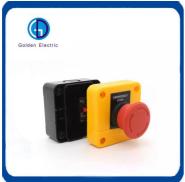

# Normal Open Metal Plastic Push Button Switch for Power Control in 3 Phase Box Button

#### **Product Description**

BS211B remote control box switch push button cam switch

Used in the control system of AC  $\,$  50HZ or 60HZ,voltage below 380V or voltage DC  $\,$  220V  $\,$  .

It is suitable for open-air with rain or dust conditions.

Up to standard of GB 14048.5

Model and Its meaning

"A" means with main power switch

"B" means with start and stop switch

"no word" means without main power switch

"H" means with emergency stop switch

Normal working condition and installation condition