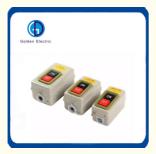

0,

ISO 20000, OHSAS/ OHSMS 18001,

IATF16949

Minimum Order Quantity:

• Packaging Details: Carton/Pallet

• Delivery Time: Peak Season Lead Time: more than 12

months Off Season Lead Time: within 15

workdays

• Payment Terms: LC, T/T, PayPal, Western Union

Supply Ability: 5000/Month



# **Product Specification**

Structure: Amplifier Built-in Type

• Usage: Control Button, Start Button, Reset Button,

Control Switch

Kind: Single Or Three Phase
 Detection Method: Retro-reflective Mode
 Brand: Golden Electric /OEM
 Rated Current: 10A, 20A, 35A

Protection Level: IP65
Rated Voltage: 500V
Ambient Temperature: -25 - 70°c
Power: 2.2 Kw

• Transport Package: Standard Export Carton

Specification: 2, 3 Phase

Trademark: Golden Or Netural, Or Customer Brand

• Origin: China



# More Images









# **Product Description**

#### **Product Description**

BS211B remote control box switch push button cam switch

Used in the control system of AC  $\,$  50HZ or 60HZ,voltage below 380V or voltage DC  $\,$  220V  $\,$  .

It is suitable for open-air with rain or dust conditions.

Up to standard of GB 14048.5

Model and Its meaning

"A" means with main power switch

"B" means with start and stop switch

"no word" means without main power switch

"H" means with emergency stop switch

Normal working condition and installation condition

1.ambient air temperature:-5 degree to +40 degree,the average under +35 degree.

2.altitude: less than 2000m

3.atmospheric condition: when the hightest temperature is 40 degrees, The air relative humidity less than 50%, Higher relative humidifier are