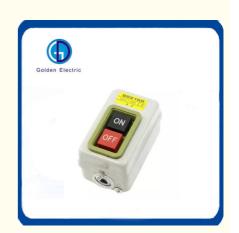

#### **Product Description**

BS211B remote control box switch push button cam switch

Used in the control system of AC  $\,$  50HZ or 60HZ,voltage below 380V or voltage DC  $\,$  220V  $\,$  .

It is suitable for open-air with rain or dust conditions.

Up to standard of GB 14048.5

Model and Its meaning

"A" means with main power switch

"B" means with start and stop switch

"no word" means without main power switch

"H" means with emergency stop switch

Normal working condition and installation condition