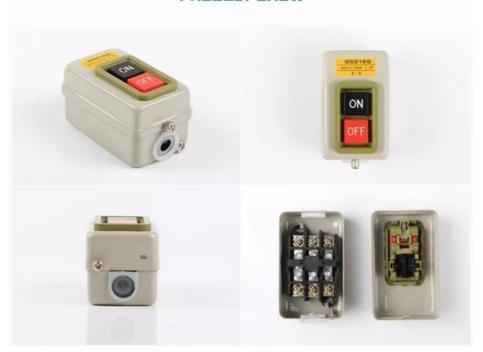

#### **Product Description**

BS211B remote control box switch push button cam switch

Used in the control system of AC  $\,$  50HZ or 60HZ,voltage below 380V or voltage DC  $\,$  220V  $\,$  .

It is suitable for open-air with rain or dust conditions.

protection grade reaches IP65

electrical durability:AC 500000 times DC 250000 times

withstand voltage:2500V AC

Contacts capacity

| Type N | lo.Phase | Rated<br>Voltage | HP           | Resistanct Loab(A) |
|--------|----------|------------------|--------------|--------------------|
| BS-211 | 2.3      | 500v             | 220V 0.75(1) | 7.5(10)            |
| BS-216 | 2.3      | 500v             | 220V 1.5(3)  | 15(20)             |
| BS-230 | 2.3      | 500v             | 220V 2.2(3)  | 30(35)             |
|        |          |                  |              |                    |