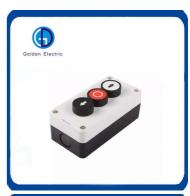

# Normal Open Metal Plastic Push Button Switch for Power Control in 3 Phase Box Button

#### **Product Description**

BS211B remote control box switch push button cam switch

Used in the control system of AC  $\,$  50HZ or 60HZ,voltage below 380V or voltage DC  $\,$  220V  $\,$  .

It is suitable for open-air with rain or dust conditions.

Up to standard of GB 14048.5

Model and Its meaning

"A" means with main power switch

"B" means with start and stop switch

"no word" means without main power switch

"H" means with emergency stop switch

Normal working condition and installation condition