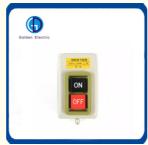

#### **Product Description**

BS211B remote control box switch push button cam switch

Used in the control system of AC  $\,$  50HZ or 60HZ,voltage below 380V or voltage DC  $\,$  220V  $\,$  .

It is suitable for open-air with rain or dust conditions.

Up to standard of GB 14048.5

Model and Its meaning

"A" means with main power switch

"B" means with start and stop switch

"no word" means without main power switch

"H" means with emergency stop switch

Normal working condition and installation condition