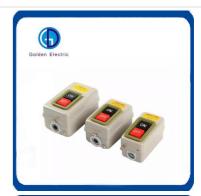

Ue=250V and Le=0.27A comply IEC60947-5-1
- 9.Rated insulation voltage: Ui=440V, pollution degree 3, comply to IEC60947-5-1, Ui=600V

#### **Product Features**



#### High Quality

Provide first-class products and services for your quanlity assurance

## **Excellent Design**

Professional Production.dedicated to developing and manufacturing low-voltage electric applicance.introduced high technology.



## **Product Parameters**

| Ivne     | Push Button<br>Box |
|----------|--------------------|
| Material | Plastic            |

| Ambient     | -25ºC~55ºC |
|-------------|------------|
| temperature |            |
| Max current | 10A        |
| Max voltage | 600V       |
| Certificate | CCC CE     |
| IP rating   | IP54       |

## Product Details





#### **Recommand Product**













## Company Profile

- Golden Electric Co.,Ltd ,was foundad in 2007, we are professional for make AC and DC electric items such as cable gland,MC4 Connector, isolator switch , fuse , breaker , distribution box , PV combiner box ,surge protector, Indicator lamp,Solar Charge Controller,Industrial plug and socket,Busbar Insulator,Meter Socket,Wind Turbine, Terminal Block,Solar product and so on.
- Golden has been granted ISO9001 management system certifications. The comprehensive product line has more than 1000 models which have been approved by TUV,CE,CQC,SGS,ROHS,SASO. The productsells well to UK, Spain, Portugal, Singapore, Turkey, Russia, Korea, South Africa... more than 60 countries and regions.
- Golden is always striving hard to provide the best services and competitive price to all