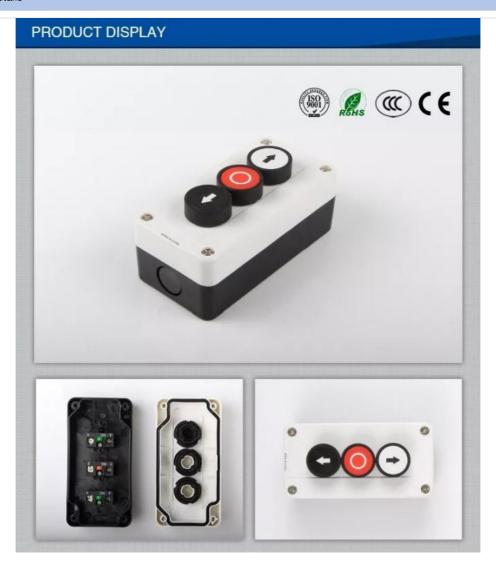

#### **Product Description**

3 Spring Return Push Button, 1 flush White, 1 flush red, 1 flush black.

Plastic made, switch, push button switches.door switches for door, windows and awning;

Intelligent solutions to your home automation applications.

easily by a push button, all your doors, windows, garage, awnings, blinds etc could be managed automatically.

new ideas are welcome.

Normal working conditions:

- 1.Environment Temperature:-25ºC~+55ºC
- 2.Air Relative Humidity:≤98%
- 3. Normal work when the vibration frequency is 2~80Hz, the acceleration is 0.79g
- 4. Pollution grade is three, and installed sort is III, protection grade is above IP54.
- 5.Altiude:≤2000m.
- 6.Mechanical Life: Momentary:>2000000 times: alternate, selector>1000000 times: key-lock, emergency>1000000 times.
- 7. Shock Resistance: mushroom button 8g, buttons and LED 15g(40Hz<Frequency<500Hz)
- 8. Workability of contact point: AC-15: A600 or Ue=240V and Le=3A
- DC-13:Q600 or Ue=250V and Le=0.27A comply IEC60947-5-1
- 9.Rated insulation voltage: Ui=440V, pollution degree 3, comply to IEC60947-5-1, Ui=600V