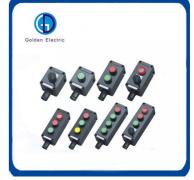

=250V and Le=0.27A comply IEC60947-5-1
- 9.Rated insulation voltage: Ui=440V, pollution degree 3, comply to IEC60947-5-1, Ui=600V

#### **Product Features**



#### High Quality

Provide first-class products and services for your quanlity assurance

## **Excellent Design**

Professional Production.dedicated to developing and manufacturing low-voltage electric applicance.introduced high technology.



## **Product Parameters**

| Ivne     | Push Button<br>Box |
|----------|--------------------|
| Material | Plastic            |

| Ambient     | -25ºC~55ºC |
|-------------|------------|
| temperature |            |
| Max current | 10A        |
| Max voltage | 600V       |
| Certificate | CCC CE     |
| IP rating   | IP54       |

## Product Details





#### **Recommand Product**













## Company Profile

- Golden Electric Co.,Ltd ,was foundad in 2007, we are professional for make AC and DC electric items such as cable gland,MC4 Connector, isolator switch , fuse , breaker , distribution box , PV combiner box ,surge protector, Indicator lamp,Solar Charge Controller,Industrial plug and socket,Busbar Insulator,Meter Socket,Wind Turbine, Terminal Block,Solar product and so on.
- Golden has been granted ISO9001 management system certifications. The comprehensive product line has more than 1000 models which have been approved by TUV,CE,CQC,SGS,ROHS,SASO. The productsells well to UK, Spain, Portugal, Singapore, Turkey, Russia, Korea, South Africa... more than 60 countries and regions.
- Golden is always striving hard to provide the best services and competitive price to all c