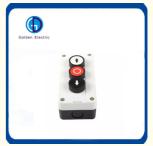

# Waterproof Flush 3 Spring Return Button Control Box Push Button Station Control Switch Box

#### **Product Description**

3 Spring Return Push Button, 1 flush White, 1 flush red, 1 flush black.

Plastic made, switch, push button switches.door switches for door, windows and awning;

Intelligent solutions to your home automation applications.