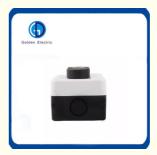

# Waterproof Flush 3 Spring Return Button Control Box Push Button Station Control Switch Box

#### **Product Description**

3 Spring Return Push Button, 1 flush White, 1 flush red, 1 flush black.

Plastic made, switch, push button switches.door switches for door, windows and awning;

Intelligent solutions to your home automation applications.