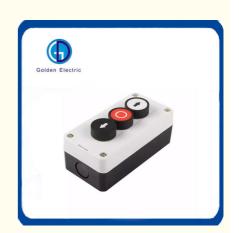

#### **Product Description**

3 Spring Return Push Button, 1 flush White, 1 flush red, 1 flush black.

Plastic made, switch, push button switches.door switches for door, windows and awning;

Intelligent solutions to your home automation applications.

easily by a push button, all your doors, windows, garage, awnings, blinds etc could be managed automatically.

new ideas are welcome.

Normal working conditions:

- 1.Environment Temperature:-25ºC~+55ºC
- 2.Air Relative Humidity:≤98%
- 3. Normal work when the vibration frequency is 2~80Hz, the acceleration is 0.79g
- 4. Pollution grade is three, and installed sort is III, protection grade is above IP54.
- 5.Altiude:≤2000m.
- 6.Mechanical Life: Momentary:>2000000 times: alternate, selector>1000000 times: key-lock, emergency>1000000 times.
- 7. Shock Resistance: mushroom button 8g, buttons and LED 15g(40Hz<Frequency<500Hz)
- 8. Workability of contact point: AC-15: A600 or Ue=240V and Le=3A
- DC-13:Q600 or Ue=250V and Le=0.27A comply IEC60947-5-1
- 9.Rated insulation voltage: Ui=440V, pollution degree 3, comply to IEC60947-5-1, Ui=600V