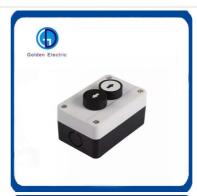

# Waterproof Flush 3 Spring Return Button Control Box Push Button Station Control Switch Box

## **Product Specification**

Number Of Switch: Multi Control SwitchStructure: Power Built-in Type

• Usage: Control Button, Start Button, Control Switch

Detection Method: Retro-reflective Mode
Brand: Golden Electric /OEM

Rated Current: 10AProtection Level: IP54Rated Voltage: 600V

Product Name: Control Button Box

Model: 3p Push Button Switch BoxTransport Package: Standard Export Carton

• Specification: 3P

• Trademark: Golden Or Netural, Or Customer Brand