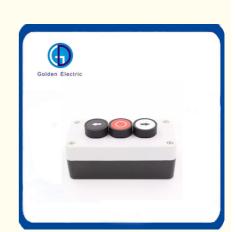

#### **Product Description**

3 Spring Return Push Button, 1 flush White, 1 flush red, 1 flush black.

Plastic made, switch, push button switches.door switches for door, windows and awning;

Intelligent solutions to your home automation applications.

easily by a push button, all your doors, windows, garage, awnings, blinds etc could be managed automatically.

new ideas are welcome.

Normal working conditions:

- 1.Environment Temperature:-25ºC~+55ºC
- 2.Air Relative Humidity:≤98%
- 3. Normal work when the vibration frequency is 2~80Hz, the acceleration is 0.79g
- 4. Pollution grade is three, and installed sort is III, protection grade is above IP54.
- 5.Altiude:≤2000m.
- 6.Mechanical Life: Momentary:>2000000 times: alternate, selector>1000000 times: key-lock, emergency>1000000 times.
- 7. Shock Resistance: mushroom button 8g, buttons and LED 15g(40Hz<Frequency<500Hz)
- 8. Workability of contact point: AC-15: A600 or Ue=240V and Le=3A
- DC-13:Q600 or Ue=250V and Le=0.27A comply IEC60947-5-1
- 9.Rated insulation voltage: Ui=440V, pollution degree 3, comply to IEC60947-5-1, Ui=600V