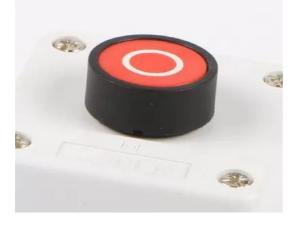

# **Product Specification**

- Number Of Switch:
- Structure:
- Usage:
- Detection Method:
- Brand:
- Rated Current:
- Protection Level:
- Rated Voltage:
- Product Name:
- Model:
- Transport Package:
- Specification:
- Trademark:
- Origin:
- HS Code:
- Single Control Switch Power Built-in Type Control Button, Start Button, Control Switch Retro-reflective Mode Golden Electric /OEM 10A 10A 1P54 600V Control Button Box Single Hole Push Button Switch Box Standard Export Carton 1P Golden Or Netural, Or Customer Brand China

## **Product Parameters**

| Туре                   | Push Button<br>Box |
|------------------------|--------------------|
| Material               | Plastic            |
| Ambient<br>temperature | -25ºC~55ºC         |
| Max current            | 10A                |
| Max voltage            | 600V               |
| Certificate            | CCC CE             |
| IP rating              | IP54               |