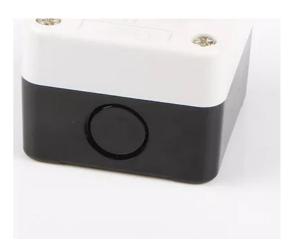

# Waterproof IP54 Electric Push Button Switch Enclosure Control Box with Single Hole

ISO 9001, ISO 9000, ISO 14001, ISO 14000, ISO 20000, OHSAS/ OHSMS 18001,

Peak Season Lead Time: more than 12

LC, T/T, PayPal, Western Union

# **Product Specification**

- Number Of Switch:
- Structure:
- Usage:
- Detection Method:
- Brand:
- Rated Current:
- Protection Level:
- Rated Voltage:
- Product Name:
- Model:
- Transport Package:
- Specification:
- Trademark:
- Origin:
- HS Code:
- Single Control Switch Power Built-in Type Control Button, Start Button, Control Switch Retro-reflective Mode Golden Electric /OEM 10A 10A 1P54 600V Control Button Box Single Hole Push Button Switch Box Standard Export Carton 1P Golden Or Netural, Or Customer Brand China

## **Product Parameters**

| Туре                   | Push Button<br>Box |
|------------------------|--------------------|
| Material               | Plastic            |
| Ambient<br>temperature | -25ºC~55ºC         |
| Max current            | 10A                |
| Max voltage            | 600V               |
| Certificate            | CCC CE             |
| IP rating              | IP54               |