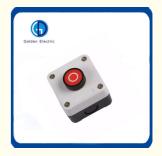

# Waterproof IP54 Electric Push Button Switch Enclosure Control Box with Single Hole

ISO 9001, ISO 9000, ISO 14001, ISO 14000, ISO 20000, OHSAS/ OHSMS 18001,

Peak Season Lead Time: more than 12

LC, T/T, PayPal, Western Union

# **Product Specification**

- Number Of Switch:
- Structure:
- Usage:
- Detection Method:
- Brand:
- Rated Current:
- Protection Level:
- Rated Voltage:
- Product Name:
- Model:
- Transport Package:
- Specification:
- Trademark:
- Origin:
- HS Code:
- Single Control Switch Power Built-in Type Control Button, Start Button, Control Switch Retro-reflective Mode Golden Electric /OEM 10A 10A 1P54 600V Control Button Box Single Hole Push Button Switch Box Standard Export Carton 1P Golden Or Netural, Or Customer Brand China

## **Product Parameters**

| Туре                   | Push Button<br>Box |
|------------------------|--------------------|
| Material               | Plastic            |
| Ambient<br>temperature | -25ºC~55ºC         |
| Max current            | 10A                |
| Max voltage            | 600V               |
| Certificate            | CCC CE             |
| IP rating              | IP54               |