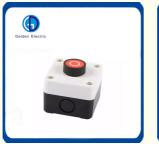

# Waterproof IP54 Electric Push Button Switch Enclosure Control Box with Single Hole

ISO 9001, ISO 9000, ISO 14001, ISO 14000, ISO 20000, OHSAS/ OHSMS 18001,

Peak Season Lead Time: more than 12

LC, T/T, PayPal, Western Union

# **Product Specification**

- Number Of Switch:
- Structure:
- Usage:
- Detection Method:
- Brand:
- Rated Current:
- Protection Level:
- Rated Voltage:
- Product Name:
- Model:
- Transport Package:
- Specification:
- Trademark:
- Origin:
- HS Code:
- Single Control Switch Power Built-in Type Control Button, Start Button, Control Switch Retro-reflective Mode Golden Electric /OEM 10A 10A 1P54 600V Control Button Box Single Hole Push Button Switch Box Standard Export Carton 1P Golden Or Netural, Or Customer Brand China