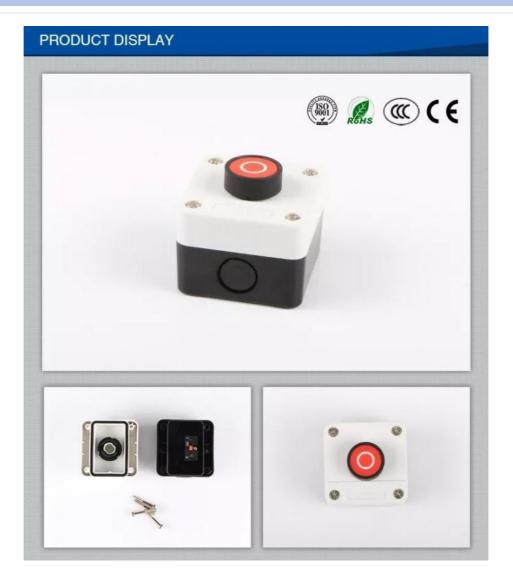

# More Images

## **Product Parameters**

| Туре                   | Push Button<br>Box |
|------------------------|--------------------|
| Material               | Plastic            |
| Ambient<br>temperature | -25ºC~55ºC         |
| Max current            | 10A                |
| Max voltage            | 600V               |
| Certificate            | CCC CE             |
| IP rating              | IP54               |