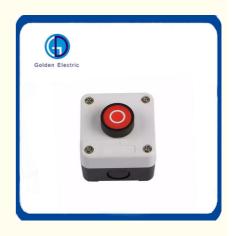

# Waterproof IP54 Electric Push Button Switch Enclosure Control Box with Single Hole

ISO 9001, ISO 9000, ISO 14001, ISO 14000, ISO 20000, OHSAS/ OHSMS 18001,

Peak Season Lead Time: more than 12

LC, T/T, PayPal, Western Union

# **Product Specification**

- Number Of Switch:
- Structure:
- Usage:
- Detection Method:
- Brand:
- Rated Current:
- Protection Level:
- Rated Voltage:
- Product Name:
- Model:
- Transport Package:
- Specification:
- Trademark:
- Origin:
- HS Code:
- Single Control Switch Power Built-in Type Control Button, Start Button, Control Switch Retro-reflective Mode Golden Electric /OEM 10A 10A 1P54 600V Control Button Box Single Hole Push Button Switch Box Standard Export Carton 1P Golden Or Netural, Or Customer Brand China