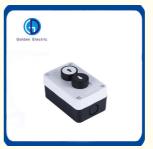

# 2P Retro-reflective Mode Momentary Push Button Control Switch for Poles Positioning

# **Product Specification**

Number Of Switch: Double Control SwitchStructure: Power Built-in Type

• Usage: Control Button, Start Button, Control Switch

Detection Method: Retro-reflective Mode
Brand: Golden Electric /OEM

Rated Current: 10AProtection Level: IP54Rated Voltage: 600V

Product Name: Control Button Box
Model: 2 Push Button Switch Box
Transport Package: Standard Export Carton

• Specification: 2P

• Trademark: Golden Or Netural, Or Customer Brand