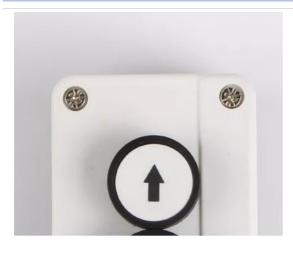

, blinds etc could be managed automatically.

new ideas are welcome.

Normal working conditions:

- 1.Environment Temperature:-25°C~+55°C
- 2.Air Relative Humidity:≤98%
- 3. Normal work when the vibration frequency is 2~80Hz, the acceleration is 0.79g
- 4. Pollution grade is three, and installed sort is III, protection grade is above IP54.
- 5.Altiude:≤2000m.
- 6.Mechanical Life: Momentary:>2000000 times: alternate, selector>1000000 times: key-lock, emergency>1000000 times.
- 7.Shock Resistance: mushroom button 8g,buttons and LED 15g(40Hz<Frequency<500Hz)
- 8. Workability of contact point: AC-15: A600 or Ue=240V and Le=3A
- DC-13:Q600 or Ue=250V and Le=0.27A comply IEC60947-5-1
- 9.Rated insulation voltage: Ui=440V,pollution degree 3,comply to IEC60947-5-1,Ui=600V

# **Product Features**



## High Quality

Provide first-class products and services for your quanlity assurance

#### **Excellent Design**

Professional Production.dedicated to developing and manufacturing low-voltage electric applicance.introduced high technology.



## **Product Parameters**

| Туре                   | 2 button up down push button station control box |
|------------------------|--------------------------------------------------|
| Material               | Plastic                                          |
| Ambient<br>temperature | -25°C~55°C                                       |
| Max current            | 10A                                              |
| Max voltage            | 600V                                             |
| Certificate            | CCC CE