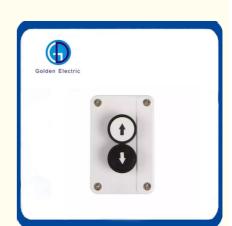

# 2P Retro-reflective Mode Momentary Push Button Control Switch for Poles Positioning

# **Product Specification**

Number Of Switch: Double Control SwitchStructure: Power Built-in Type

• Usage: Control Button, Start Button, Control Switch

Detection Method: Retro-reflective Mode
Brand: Golden Electric /OEM

Rated Current: 10AProtection Level: IP54Rated Voltage: 600V

Product Name: Control Button Box
Model: 2 Push Button Switch Box
Transport Package: Standard Export Carton

• Specification: 2P

• Trademark: Golden Or Netural, Or Customer Brand