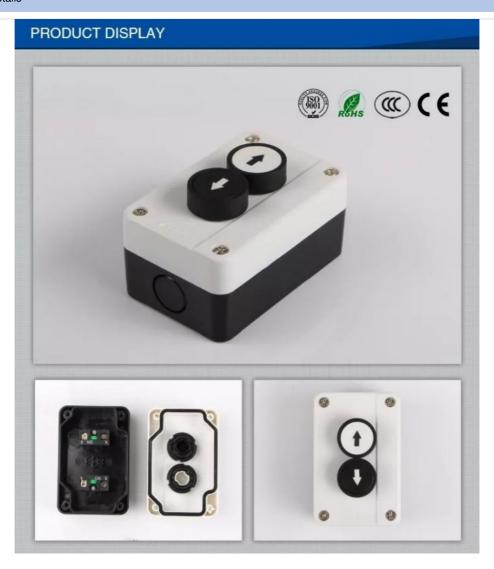

# **Product Specification**

Number Of Switch: Double Control SwitchStructure: Power Built-in Type

• Usage: Control Button, Start Button, Control Switch

Detection Method: Retro-reflective Mode
Brand: Golden Electric /OEM

Rated Current: 10AProtection Level: IP54Rated Voltage: 600V

Product Name: Control Button Box
Model: 2 Push Button Switch Box
Transport Package: Standard Export Carton

• Specification: 2P

• Trademark: Golden Or Netural, Or Customer Brand

## **Product Parameters**

| Туре                   | 2 button up down push button station control box |
|------------------------|--------------------------------------------------|
| Material               | Plastic                                          |
| Ambient<br>temperature | -25°C~55°C                                       |
| Max current            | 10A                                              |
| Max voltage            | 600V                                             |
| Certificate            | CCC CE                                           |
| IP rating              | IP54                                             |