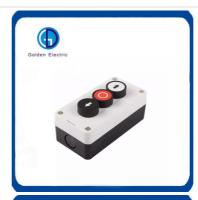

# 2P Retro-reflective Mode Momentary Push Button Control Switch for Poles Positioning

# **Product Specification**

Number Of Switch: Double Control SwitchStructure: Power Built-in Type

• Usage: Control Button, Start Button, Control Switch

Detection Method: Retro-reflective Mode
Brand: Golden Electric /OEM

Rated Current: 10AProtection Level: IP54Rated Voltage: 600V

Product Name: Control Button Box
Model: 2 Push Button Switch Box
Transport Package: Standard Export Carton

• Specification: 2P

• Trademark: Golden Or Netural, Or Customer Brand