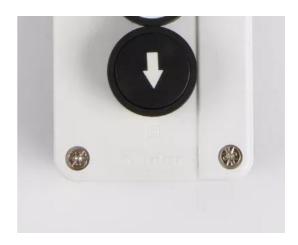

s 0.79g
- 4. Pollution grade is three, and installed sort is III, protection grade is above IP54.
- 5.Altiude:≤2000m.
- 6.Mechanical Life: Momentary:>2000000 times: alternate, selector>1000000 times: key-lock, emergency>1000000 times.
- 7.Shock Resistance: mushroom button 8g,buttons and LED 15g(40Hz<Frequency<500Hz)
- 8. Workability of contact point: AC-15: A600 or Ue=240V and Le=3A
- DC-13:Q600 or Ue=250V and Le=0.27A comply IEC60947-5-1
- 9.Rated insulation voltage: Ui=440V,pollution degree 3,comply to IEC60947-5-1,Ui=600V

# **Product Features**



## High Quality

Provide first-class products and services for your quanlity assurance

#### **Excellent Design**

Professional Production.dedicated to developing and manufacturing low-voltage electric applicance.introduced high technology.



## **Product Parameters**

| Туре                   | 2 button up down push button station control box |
|------------------------|--------------------------------------------------|
| Material               | Plastic                                          |
| Ambient<br>temperature | -25°C~55°C                                       |
| Max current            | 10A                                              |
| Max voltage            | 600V                                             |
| Certificate            | CCC CE                                           |
| IP rating              | IP54                                             |

# Product Details





## **Recommand Product**













# Company Profile

- Golden Electric Co.,Ltd ,was foundad in 2007, we are professiona