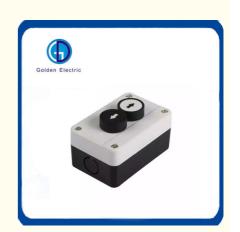

# 2P Retro-reflective Mode Momentary Push Button Control Switch for Poles Positioning

# **Product Specification**

Number Of Switch: Double Control SwitchStructure: Power Built-in Type

• Usage: Control Button, Start Button, Control Switch

Detection Method: Retro-reflective Mode
Brand: Golden Electric /OEM

Rated Current: 10AProtection Level: IP54Rated Voltage: 600V

Product Name: Control Button Box
Model: 2 Push Button Switch Box
Transport Package: Standard Export Carton

• Specification: 2P

• Trademark: Golden Or Netural, Or Customer Brand