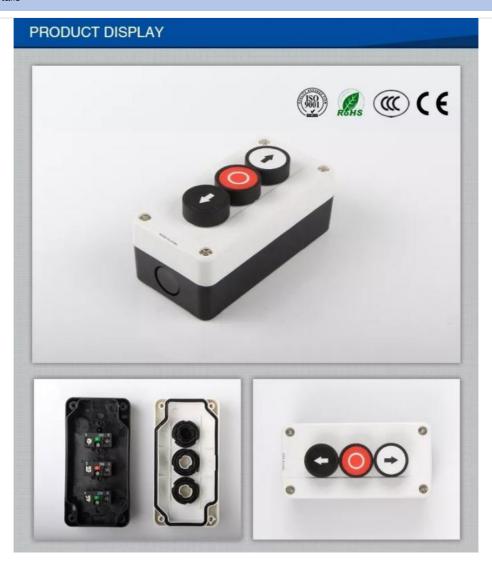

## **Product Description**

3 Spring Return Push Button, 1 flush White, 1 flush red, 1 flush black.

Plastic made, switch, push button switches.door switches for door, windows and awning;

Intelligent solutions to your home automation applications.

easily by a push button, all your doors, windows, garage, awnings, blinds etc

could be managed automatically.

new ideas are welcome.

Normal working conditions:

- 1.Environment Temperature:-25°C~+55°C
- 2.Air Relative Humidity:≤98%
- 3. Normal work when the vibration frequency is 2~80Hz, the acceleration is 0.79g
- 4. Pollution grade is three, and installed sort is III, protection grade is above IP54.
- 5.Altiude:≤2000m.
- 6.Mechanical Life: Momentary:>2000000 times: alternate, selector>1000000 times: key-lock, emergency>1000000 times.
- 7. Shock Resistance: mushroom button 8g, buttons and LED 15g(40Hz<Frequency<500Hz)
- 8. Workability of contact point: AC-15: A600 or Ue=240V and Le=3A
- DC-13:Q600 or Ue=250V and Le=0.27A comply IEC60947-5-1
- 9.Rated insulation voltage: Ui=440V,pollution degree 3,comply to IEC60947-5-1,Ui=600V