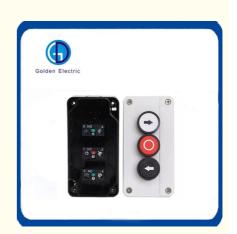

## **Product Description**

3 Spring Return Push Button, 1 flush White, 1 flush red, 1 flush black.

Plastic made, switch, push button switches.door switches for door, windows and awning;

Intelligent solutions to your home automation applications.

easily by a push button, all your doors, windows, garage, awnings, blinds etc

could be managed automatically.

new ideas are welcome.

Normal working conditions:

- 1.Environment Temperature:-25°C~+55°C
- 2.Air Relative Humidity:≤98%
- 3. Normal work when the vibration frequency is 2~80Hz, the acceleration is 0.79g
- 4. Pollution grade is three, and installed sort is III, protection grade is above IP54.
- 5.Altiude:≤2000m.
- 6.Mechanical Life: Momentary:>2000000 times: alternate, selector>1000000 times: key-lock, emergency>1000000 times.
- 7. Shock Resistance: mushroom button 8g, buttons and LED 15g(40Hz<Frequency<500Hz)
- 8. Workability of contact point: AC-15: A600 or Ue=240V and Le=3A
- DC-13:Q600 or Ue=250V and Le=0.27A comply IEC60947-5-1
- 9.Rated insulation voltage: Ui=440V,pollution degree 3,comply to IEC60947-5-1,Ui=600V