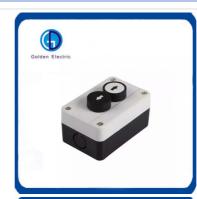

# 3 Hole Waterproof Left Right Stop Arrow 2no 1nc Push Button Switch Control Station Box

## **Product Description**

3 Spring Return Push Button, 1 flush White, 1 flush red, 1 flush black.

Plastic made, switch, push button switches.door switches for door, windows and awning;

Intelligent solutions to your home automation applications.