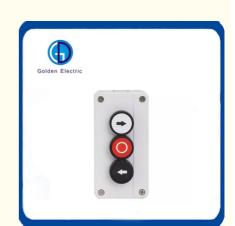

## **Product Description**

3 Spring Return Push Button, 1 flush White, 1 flush red, 1 flush black.

Plastic made, switch, push button switches.door switches for door, windows and awning;

Intelligent solutions to your home automation applications.

easily by a push button, all your doors, windows, garage, awnings, blinds etc

could be managed automatically.

new ideas are welcome.

Normal working conditions:

- 1.Environment Temperature:-25°C~+55°C
- 2.Air Relative Humidity:≤98%
- 3. Normal work when the vibration frequency is 2~80Hz, the acceleration is 0.79g
- 4. Pollution grade is three, and installed sort is III, protection grade is above IP54.
- 5.Altiude:≤2000m.
- 6.Mechanical Life: Momentary:>2000000 times: alternate, selector>1000000 times: key-lock, emergency>1000000 times.
- 7. Shock Resistance: mushroom button 8g, buttons and LED 15g(40Hz<Frequency<500Hz)
- 8. Workability of contact point: AC-15: A600 or Ue=240V and Le=3A
- DC-13:Q600 or Ue=250V and Le=0.27A comply IEC60947-5-1
- 9.Rated insulation voltage: Ui=440V,pollution degree 3,comply to IEC60947-5-1,Ui=600V