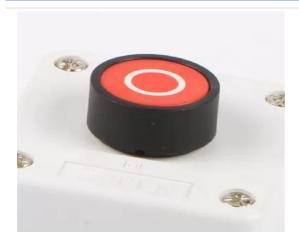

## **Product Description**

3 Spring Return Push Button, 1 flush White, 1 flush red, 1 flush black.

Plastic made, switch, push button switches.door switches for door, windows and awning;

Intelligent solutions to your home automation applications.