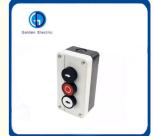

# 3 Hole Waterproof Left Right Stop Arrow 2no 1nc Push Button Switch Control Station Box

## **Product Description**

3 Spring Return Push Button, 1 flush White, 1 flush red, 1 flush black.

Plastic made, switch, push button switches.door switches for door, windows and awning;

Intelligent solutions to your home automation applications.