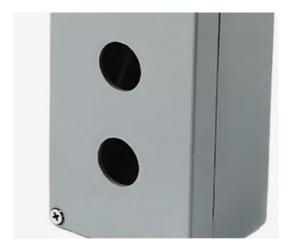

# 600V Normal Open Metal Push Button Switch Control Box Enclosure for 22mm Button Switch

| Mounting hole diameter | 22mm,16mm |
|------------------------|-----------|
| Material               | aluminum  |
| Certificate            | CE        |

#### **Excellent Design**

Professional Production.dedicated to developing and manufacturing low-voltage electric applicance.introduced high technology.

| Туре                | Push Button<br>Box |
|---------------------|--------------------|
| Material            | Aluminum           |
| Ambient temperature | -25°C~55°C         |
| Max current         | 10A                |
| Max voltage         | 600V               |
| Certificate         | CCC CE             |
| IP rating           | IP54               |