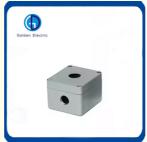

# 600V Normal Open Metal Push Button Switch Control Box Enclosure for 22mm Button Switch

Rated Current: 10AProtection Level: IP54Rated Voltage: 600V

Product Name: Control Button Box

Model: 3p Push Button Switch BoxTransport Package: Standard Export Carton

• Specification: 1P/2P/3P

• Trademark: Golden Or Netural, Or Customer Brand

| Mounting hole diameter | 22mm,16mm |
|------------------------|-----------|
| Material               | aluminum  |
| Certificate            | CE        |