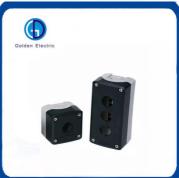

# 600V Normal Open Metal Push Button Switch Control Box Enclosure for 22mm Button Switch

## **Product Specification**

Number Of Switch: Multi Control SwitchStructure: Power Built-in Type

• Usage: Control Button, Start Button, Control Switch

Detection Method: Retro-reflective Mode
Brand: Golden Electric /OEM

Rated Current: 10AProtection Level: IP54Rated Voltage: 600V

Product Name: Control Button Box

Model: 3p Push Button Switch BoxTransport Package: Standard Export Carton

• Specification: 1P/2P/3P

• Trademark: Golden Or Netural, Or Customer Brand

| Mounting hole diameter | 22mm,16mm |
|------------------------|-----------|
| Material               | aluminum  |
| Certificate            | CE        |