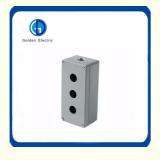

# 600V Normal Open Metal Push Button Switch Control Box Enclosure for 22mm Button Switch

Rated Current: 10AProtection Level: IP54Rated Voltage: 600V

Product Name: Control Button Box

Model: 3p Push Button Switch BoxTransport Package: Standard Export Carton

• Specification: 1P/2P/3P

• Trademark: Golden Or Netural, Or Customer Brand

| Mounting hole diameter | 22mm,16mm |
|------------------------|-----------|
| Material               | aluminum  |
| Certificate            | CE        |