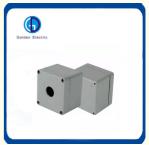

# 600V Normal Open Metal Push Button Switch Control Box Enclosure for 22mm Button Switch

| Mounting hole diameter | 22mm,16mm |
|------------------------|-----------|
| Material               | aluminum  |
| Certificate            | CE        |

#### **Excellent Design**

Professional Production.dedicated to developing and manufacturing low-voltage electric applicance.introduced high technology.

| Туре                | Push Button<br>Box |
|---------------------|--------------------|
| Material            | Aluminum           |
| Ambient temperature | -25°C~55°C         |
| Max current         | 10A                |
| Max voltage         | 600V               |
| Certificate         | CCC CE             |
| IP rating           | IP54               |