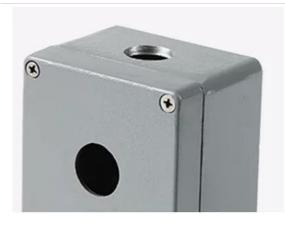

# 600V Normal Open Metal Push Button Switch Control Box Enclosure for 22mm Button Switch

| Mounting hole diameter | 22mm,16mm |
|------------------------|-----------|
| Material               | aluminum  |
| Certificate            | CE        |

#### **Excellent Design**

Professional Production.dedicated to developing and manufacturing low-voltage electric applicance.introduced high technology.

| Туре                | Push Button<br>Box |
|---------------------|--------------------|
| Material            | Aluminum           |
| Ambient temperature | -25°C~55°C         |
| Max current         | 10A                |
| Max voltage         | 600V               |
| Certificate         | CCC CE             |
| IP rating           | IP54               |