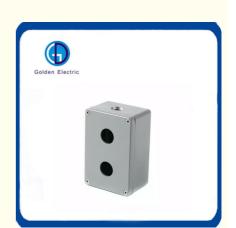

# 600V Normal Open Metal Push Button Switch Control Box Enclosure for 22mm Button Switch

Rated Current: 10AProtection Level: IP54Rated Voltage: 600V

Product Name: Control Button Box

Model: 3p Push Button Switch BoxTransport Package: Standard Export Carton

• Specification: 1P/2P/3P

• Trademark: Golden Or Netural, Or Customer Brand

| Mounting hole diameter | 22mm,16mm |
|------------------------|-----------|
| Material               | aluminum  |
| Certificate            | CE        |