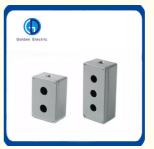

# 600V Normal Open Metal Push Button Switch Control Box Enclosure for 22mm Button Switch

| Mounting hole diameter | 22mm,16mm |
|------------------------|-----------|
| Material               | aluminum  |
| Certificate            | CE        |

#### **Excellent Design**

Professional Production.dedicated to developing and manufacturing low-voltage electric applicance.introduced high technology.

| Туре                | Push Button<br>Box |
|---------------------|--------------------|
| Material            | Aluminum           |
| Ambient temperature | -25°C~55°C         |
| Max current         | 10A                |
| Max voltage         | 600V               |
| Certificate         | CCC CE             |
| IP rating           | IP54               |