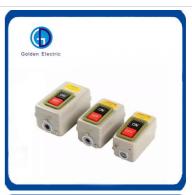

# 600V Normal Open Metal Push Button Switch Control Box Enclosure for 22mm Button Switch

## **Product Specification**

Number Of Switch: Multi Control SwitchStructure: Power Built-in Type

• Usage: Control Button, Start Button, Control Switch

Detection Method: Retro-reflective Mode
Brand: Golden Electric /OEM

Rated Current: 10AProtection Level: IP54Rated Voltage: 600V

Product Name: Control Button Box

Model: 3p Push Button Switch BoxTransport Package: Standard Export Carton

• Specification: 1P/2P/3P

• Trademark: Golden Or Netural, Or Customer Brand

#### **Excellent Design**

Professional Production.dedicated to developing and manufacturing low-voltage electric applicance.introduced high technology.

| Туре                | Push Button<br>Box |
|---------------------|--------------------|
| Material            | Aluminum           |
| Ambient temperature | -25°C~55°C         |
| Max current         | 10A                |
| Max voltage         | 600V               |
| Certificate         | CCC CE             |
| IP rating           | IP54               |