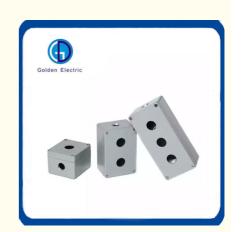

# 600V Normal Open Metal Push Button Switch Control Box Enclosure for 22mm Button Switch

Rated Current: 10AProtection Level: IP54Rated Voltage: 600V

Product Name: Control Button Box

Model: 3p Push Button Switch BoxTransport Package: Standard Export Carton

• Specification: 1P/2P/3P

• Trademark: Golden Or Netural, Or Customer Brand

| Mounting hole diameter | 22mm,16mm |
|------------------------|-----------|
| Material               | aluminum  |
| Certificate            | CE        |