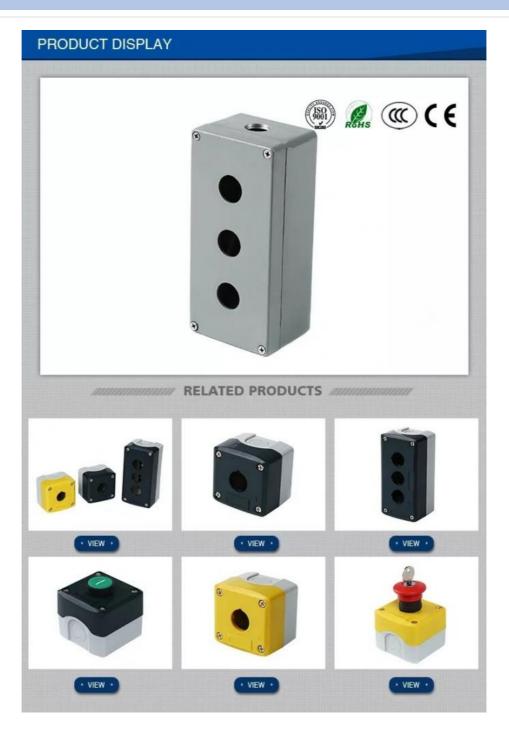

## **Product Specification**

Number Of Switch: Multi Control SwitchStructure: Power Built-in Type

• Usage: Control Button, Start Button, Control Switch

Detection Method: Retro-reflective Mode
Brand: Golden Electric /OEM

Rated Current: 10AProtection Level: IP54Rated Voltage: 600V

Product Name: Control Button Box

Model: 3p Push Button Switch BoxTransport Package: Standard Export Carton

• Specification: 1P/2P/3P

• Trademark: Golden Or Netural, Or Customer Brand

| Mounting hole diameter | 22mm,16mm |
|------------------------|-----------|
| Material               | aluminum  |
| Certificate            | CE        |