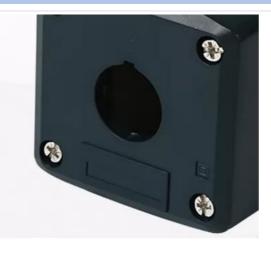

*Product Description**

## **Product Description**

- 1 Operational temperation:-5°c +40°c the average value less than +35°c in 24 hours
- 2 Altitude: less than 2000m
- 3 Atmosphere condition : when the maximum temperature is +40 °c ,the Operational humidity is less than 50%, allow higher humidity in cooler environments.
- 4 Pollution degree:3 level
- 5 Installs Category: II
- 6 No significant Shaking,no impact vibration and no snow or rain
- 7 No explosive media, the Gas and dust can't corroding metal and damage the insulation

## Specifications:

- 1) Ambient temperature: -25~70Centigrade 2) Rated insulation voltage: UI=500V
- 3) Pollution class: III
- 4) Degree of protection: IP65/IP665) Altitude above sea level: <2, 000m</li>6) Meets IEC60947-5-1, EN60947-5-1

## **Product Features**



## High Quality

Provide first-class products and services for your quanlity assurance

### **Excellent Design**

Professional Production.dedicated to developing and manufacturing low-voltage electric applicance.introduced high technology.



## **Product Parameters**

| Туре                   | Push Button<br>Box |  |  |
|------------------------|--------------------|--|--|
| Material               | Plastic            |  |  |
| Ambient<br>temperature | -25°C~55°C         |  |  |

| Max current | 10A    |
|-------------|--------|
| Max voltage | 600V   |
| Certificate | CCC CE |
| IP rating   | IP54   |

# Product Details

# **TAL-D Control Station**



TAL-D102



TAL-D174



TAL-D134H29



TAL-D213

| Description