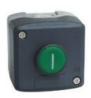

# **TAL-D Control Station**

TAL-D102

TAL-D174

TAL-D134H29

TAL-D213

| Description                                                                                                 | Contact | Circuit                                | Marking<br>on legend | Marking<br>on button           | Model       |
|-------------------------------------------------------------------------------------------------------------|---------|----------------------------------------|----------------------|--------------------------------|-------------|
| 1 green flat<br>pushbutton spring<br>return                                                                 | N/O     | ⊢\n                                    | Start                | •                              | TAL-D101H29 |
|                                                                                                             |         |                                        |                      | 0                              | TAL-D102    |
|                                                                                                             |         |                                        | 8                    | •                              | TAL-D103    |
| 1 red flat<br>pushbutton spring<br>return                                                                   | N/C     | E-\(^{21}_{22}\)                       | Stop                 | •                              | TAL-D111H2  |
|                                                                                                             |         |                                        | -                    | •                              | TAL-D114    |
|                                                                                                             |         |                                        | *                    | •                              | TAL-D112    |
| 1 red mushroom head pushbutton, $\phi$ 40 mm spring return                                                  | N/C     | ⊕/²1 22                                | Emergency<br>Stop    | Spring return                  | TAL-D164H2  |
|                                                                                                             |         |                                        | Stop                 | Latching<br>turn to<br>release | TAL-D174H2  |
|                                                                                                             |         |                                        | *                    |                                | TAL-D174    |
| 1 red mushroom head pushbutton $\phi$ 40mm, latching key release (key n° 445)                               | N/C     | ()—/ <sup>21</sup>                     | Emergency<br>Stop    | Key<br>release                 | TAL-D184H2  |
| 1 selector switch<br>2 position stay put black<br>standard handle                                           | N/O     | 11 13                                  | Start<br>Stop        | black<br>standard<br>handle    | TAL-D132H2  |
|                                                                                                             |         |                                        | 0                    |                                | TAL-D134H2  |
| 1 selector switch<br>key operated(key n° 455)<br>2 position stay put<br>key with drawal from<br>LH position | N/O     | 1 11 13                                | Start<br>Stop        | Key<br>release                 | TAL-D142H2  |
|                                                                                                             |         |                                        | 0                    |                                | TAL-D144H2  |
| 2 spring return<br>pushbutton<br>1 flat green<br>1 flat red                                                 | N/O+N/C | E\\\\\\\\\\\\\\\\\\\\\\\\\\\\\\\\\\\\\ | Open<br>Close        | :                              | TAL-D241H2  |
|                                                                                                             |         |                                        | Start<br>Stop        |                                | TAL-D211H2  |
|                                                                                                             |         |                                        | -                    | 0                              | TAL-D213    |
|                                                                                                             |         | 22                                     | -                    | 9                              | TAL-D215    |