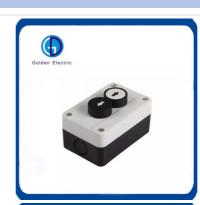

# **TAL-D Control Station**

TAL-D102

TAL-D174

TAL-D134H29

TAL-D213

| Description                                                                                                 | Contact | Circuit                                | Marking<br>on legend | Marking<br>on button           | Model       |
|-------------------------------------------------------------------------------------------------------------|---------|----------------------------------------|----------------------|--------------------------------|-------------|
| 1 green flat<br>pushbutton spring<br>return                                                                 | N/O     | ⊢\n                                    | Start                | •                              | TAL-D101H29 |
|                                                                                                             |         |                                        |                      | 0                              | TAL-D102    |
|                                                                                                             |         |                                        | 8                    | •                              | TAL-D103    |
| 1 red flat<br>pushbutton spring<br>return                                                                   | N/C     | E-\(^{21}_{22}\)                       | Stop                 | •                              | TAL-D111H2  |
|                                                                                                             |         |                                        | -                    | •                              | TAL-D114    |
|                                                                                                             |         |                                        | *                    | •                              | TAL-D112    |
| 1 red mushroom head pushbutton, $\phi$ 40 mm spring return                                                  | N/C     | ⊕/²1 22                                | Emergency<br>Stop    | Spring return                  | TAL-D164H2  |
|                                                                                                             |         |                                        | Stop                 | Latching<br>turn to<br>release | TAL-D174H2  |
|                                                                                                             |         |                                        | *                    |                                | TAL-D174    |
| 1 red mushroom head pushbutton $\phi$ 40mm, latching key release (key n° 445)                               | N/C     | ()—/ <sup>21</sup>                     | Emergency<br>Stop    | Key<br>release                 | TAL-D184H2  |
| 1 selector switch<br>2 position stay put black<br>standard handle                                           | N/O     | 11 13                                  | Start<br>Stop        | black<br>standard<br>handle    | TAL-D132H2  |
|                                                                                                             |         |                                        | 0                    |                                | TAL-D134H2  |
| 1 selector switch<br>key operated(key n° 455)<br>2 position stay put<br>key with drawal from<br>LH position | N/O     | 1 11 13                                | Start<br>Stop        | Key<br>release                 | TAL-D142H2  |
|                                                                                                             |         |                                        | 0                    |                                | TAL-D144H2  |
| 2 spring return<br>pushbutton<br>1 flat green<br>1 flat red                                                 | N/O+N/C | E\\\\\\\\\\\\\\\\\\\\\\\\\\\\\\\\\\\\\ | Open<br>Close        | :                              | TAL-D241H2  |
|                                                                                                             |         |                                        | Start<br>Stop        |                                | TAL-D211H2  |
|                                                                                                             |         |                                        | -                    | 0                              | TAL-D213    |
|                                                                                                             |         | 22                                     | -                    | 9                              | TAL-D215    |