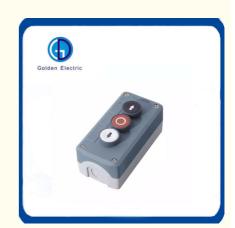

# **TAL-D Control Station**

TAL-D102

TAL-D174

TAL-D134H29

TAL-D213

| Description                                                                                                 | Contact | Circuit                                | Marking<br>on legend | Marking<br>on button           | Model       |
|-------------------------------------------------------------------------------------------------------------|---------|----------------------------------------|----------------------|--------------------------------|-------------|
| 1 green flat<br>pushbutton spring<br>return                                                                 | N/O     | ⊢\n                                    | Start                | •                              | TAL-D101H29 |
|                                                                                                             |         |                                        |                      | 0                              | TAL-D102    |
|                                                                                                             |         |                                        | 8                    | •                              | TAL-D103    |
| 1 red flat<br>pushbutton spring<br>return                                                                   | N/C     | E-\(^{21}_{22}\)                       | Stop                 | •                              | TAL-D111H2  |
|                                                                                                             |         |                                        | -                    | •                              | TAL-D114    |
|                                                                                                             |         |                                        | *                    | •                              | TAL-D112    |
| 1 red mushroom head pushbutton, $\phi$ 40 mm spring return                                                  | N/C     | ⊕/²1 22                                | Emergency<br>Stop    | Spring return                  | TAL-D164H2  |
|                                                                                                             |         |                                        | Stop                 | Latching<br>turn to<br>release | TAL-D174H2  |
|                                                                                                             |         |                                        | *                    |                                | TAL-D174    |
| 1 red mushroom head pushbutton $\phi$ 40mm, latching key release (key n° 445)                               | N/C     | ()—/ <sup>21</sup>                     | Emergency<br>Stop    | Key<br>release                 | TAL-D184H2  |
| 1 selector switch<br>2 position stay put black<br>standard handle                                           | N/O     | 11 13                                  | Start<br>Stop        | black<br>standard<br>handle    | TAL-D132H2  |
|                                                                                                             |         |                                        | 0                    |                                | TAL-D134H2  |
| 1 selector switch<br>key operated(key n° 455)<br>2 position stay put<br>key with drawal from<br>LH position | N/O     | 1 11 13                                | Start<br>Stop        | Key<br>release                 | TAL-D142H2  |
|                                                                                                             |         |                                        | 0                    |                                | TAL-D144H2  |
| 2 spring return<br>pushbutton<br>1 flat green<br>1 flat red                                                 | N/O+N/C | E\\\\\\\\\\\\\\\\\\\\\\\\\\\\\\\\\\\\\ | Open<br>Close        | :                              | TAL-D241H2  |
|                                                                                                             |         |                                        | Start<br>Stop        |                                | TAL-D211H2  |
|                                                                                                             |         |                                        | -                    | 0                              | TAL-D213    |
|                                                                                                             |         | 22                                     | -                    | 9                              | TAL-D215    |