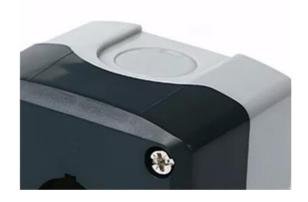

tional humidity is less than 50%, allow higher humidity in cooler environments.
- 4 Pollution degree:3 level
- 5 Installs Category: II
- 6 No significant Shaking,no impact vibration and no snow or rain
- 7 No explosive media, the Gas and dust can't corroding metal and damage the insulation

## Specifications:

- 1) Ambient temperature: -25~70Centigrade 2) Rated insulation voltage: UI=500V
- 3) Pollution class: III
- 4) Degree of protection: IP65/IP665) Altitude above sea level: <2, 000m</li>6) Meets IEC60947-5-1, EN60947-5-1

## **Product Features**



## High Quality

Provide first-class products and services for your quanlity assurance

### **Excellent Design**

Professional Production.dedicated to developing and manufacturing low-voltage electric applicance.introduced high technology.



## **Product Parameters**

| Туре                   | Push Button<br>Box |  |  |
|------------------------|--------------------|--|--|
| Material               | Plastic            |  |  |
| Ambient<br>temperature | -25°C~55°C         |  |  |

| Max current | 10A    |
|-------------|--------|
| Max voltage | 600V   |
| Certificate | CCC CE |
| IP rating   | IP54   |

# Product Details

# **TAL-D Control Station**



TAL-D102



TAL-D174



TAL-D134H29



TAL-D213

| Description                                                                                                 | Contact | Circuit                                | Marking<br>on legend | Marking<br>on button           | Model       |
|-----------------------------------------------------------------------------------------------