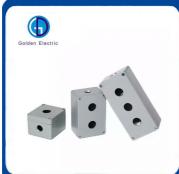

# Waterproof Push Button Switch Control Station Boxes for Normal Open Protection Insulation

# **Product Specification**

Number Of Switch: Multi Control SwitchStructure: Power Built-in Type

• Usage: Control Button, Start Button, Control Switch

Kind: Single-pole On-off Switch
Detection Method: Retro-reflective Mode
Brand: Golden Electric /OEM

Rated Current: 10AProtection Level: IP54Rated Voltage: 600V

Product Name: Control Button Box
Model: Push Button Switch Box
Transport Package: Standard Export Carton
Specification: 1Hole 2Hole 3Hole

• Trademark: Golden Or Netural, Or Customer Brand