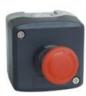

# **TAL-D Control Station**

TAL-D102

TAL-D174

TAL-D134H29

TAL-D213

| Description                                                                                                 | Contact | Circuit                                | Marking<br>on legend | Marking<br>on button           | Model       |
|-------------------------------------------------------------------------------------------------------------|---------|----------------------------------------|----------------------|--------------------------------|-------------|
| 1 green flat<br>pushbutton spring<br>return                                                                 | N/O     | ⊢\n                                    | Start                | •                              | TAL-D101H29 |
|                                                                                                             |         |                                        |                      | 0                              | TAL-D102    |
|                                                                                                             |         |                                        | 8                    | •                              | TAL-D103    |
| 1 red flat<br>pushbutton spring<br>return                                                                   | N/C     | E-\(^{21}_{22}\)                       | Stop                 | •                              | TAL-D111H2  |
|                                                                                                             |         |                                        | -                    | •                              | TAL-D114    |
|                                                                                                             |         |                                        | *                    | •                              | TAL-D112    |
| 1 red mushroom head pushbutton, $\phi$ 40 mm spring return                                                  | N/C     | ⊕/²1 22                                | Emergency<br>Stop    | Spring return                  | TAL-D164H2  |
|                                                                                                             |         |                                        | Stop                 | Latching<br>turn to<br>release | TAL-D174H2  |
|                                                                                                             |         |                                        | *                    |                                | TAL-D174    |
| 1 red mushroom head pushbutton $\phi$ 40mm, latching key release (key n° 445)                               | N/C     | ()—/ <sup>21</sup>                     | Emergency<br>Stop    | Key<br>release                 | TAL-D184H2  |
| 1 selector switch<br>2 position stay put black<br>standard handle                                           | N/O     | 11 13                                  | Start<br>Stop        | black<br>standard<br>handle    | TAL-D132H2  |
|                                                                                                             |         |                                        | 0                    |                                | TAL-D134H2  |
| 1 selector switch<br>key operated(key n° 455)<br>2 position stay put<br>key with drawal from<br>LH position | N/O     | 1 11 13                                | Start<br>Stop        | Key<br>release                 | TAL-D142H2  |
|                                                                                                             |         |                                        | 0                    |                                | TAL-D144H2  |
| 2 spring return<br>pushbutton<br>1 flat green<br>1 flat red                                                 | N/O+N/C | E\\\\\\\\\\\\\\\\\\\\\\\\\\\\\\\\\\\\\ | Open<br>Close        | :                              | TAL-D241H2  |
|                                                                                                             |         |                                        | Start<br>Stop        |                                | TAL-D211H2  |
|                                                                                                             |         |                                        | -                    | 0                              | TAL-D213    |
|                                                                                                             |         | 22                                     | -                    | 9                              | TAL-D215    |