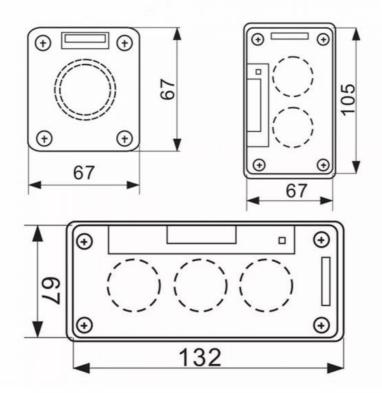

\\\\\\\\\\\ | Open<br>Close        | :                              | TAL-D241H2  |
|                                                                                                             |         |                                        | Start<br>Stop        |                                | TAL-D211H2  |
|                                                                                                             |         |                                        | -                    | 0                              | TAL-D213    |
|                                                                                                             |         | 22                                     | -                    | 9                              | TAL-D215    |

# Product Size







## **Recommand Product**













# Company Profile

- Golden Electric Co.,Ltd ,was founded in 2007, we are professional for make AC and DC electric items such as cable gland,MC4 Connector, isolator switch , fuse , breaker , distribution box , PV combiner box ,surge protector, Indicator lamp,Solar Charge Controller,Industrial plug and socket,Busbar Insulator,Meter Socket,Wind Turbine, Terminal Block,Solar product and so on.
- Golden has been granted ISO9001 management system certifications. The comprehensive product line has more than 1000 models which have been approved by TUV,CE,CQC,SGS,ROHS,SASO. The productsells well to UK, Spain, Portugal, Singapore, Turkey, Russia, Korea, South Africa... more than 60 countries and regions.

- Golden is always striving hard to provide the be