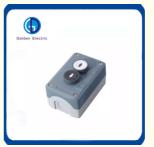

# Waterproof Push Button Switch Control Station Boxes for Normal Open Protection Insulation

# **Product Specification**

Number Of Switch: Multi Control SwitchStructure: Power Built-in Type

• Usage: Control Button, Start Button, Control Switch

Kind: Single-pole On-off Switch
Detection Method: Retro-reflective Mode
Brand: Golden Electric /OEM

Rated Current: 10AProtection Level: IP54Rated Voltage: 600V

Product Name: Control Button Box
Model: Push Button Switch Box
Transport Package: Standard Export Carton
Specification: 1Hole 2Hole 3Hole

• Trademark: Golden Or Netural, Or Customer Brand