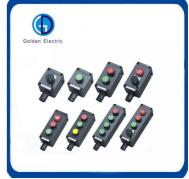

# More Images

# **TAL-D Control Station**

TAL-D102

TAL-D174

TAL-D134H29

TAL-D213

| Description                                                                                                 | Contact | Circuit                                | Marking<br>on legend | Marking<br>on button           | Model       |
|-------------------------------------------------------------------------------------------------------------|---------|----------------------------------------|----------------------|--------------------------------|-------------|
| 1 green flat<br>pushbutton spring<br>return                                                                 | N/O     | ⊢\n                                    | Start                | •                              | TAL-D101H29 |
|                                                                                                             |         |                                        |                      | 0                              | TAL-D102    |
|                                                                                                             |         |                                        | 8                    | •                              | TAL-D103    |
| 1 red flat<br>pushbutton spring<br>return                                                                   | N/C     | E-\(^{21}_{22}\)                       | Stop                 | •                              | TAL-D111H2  |
|                                                                                                             |         |                                        | -                    | •                              | TAL-D114    |
|                                                                                                             |         |                                        | *                    | •                              | TAL-D112    |
| 1 red mushroom head pushbutton, $\phi$ 40 mm spring return                                                  | N/C     | ⊕/²1 22                                | Emergency<br>Stop    | Spring return                  | TAL-D164H2  |
|                                                                                                             |         |                                        | Stop                 | Latching<br>turn to<br>release | TAL-D174H2  |
|                                                                                                             |         |                                        | *                    |                                | TAL-D174    |
| 1 red mushroom head pushbutton $\phi$ 40mm, latching key release (key n° 445)                               | N/C     | ()—/ <sup>21</sup>                     | Emergency<br>Stop    | Key<br>release                 | TAL-D184H2  |
| 1 selector switch<br>2 position stay put black<br>standard handle                                           | N/O     | 11 13                                  | Start<br>Stop        | black<br>standard<br>handle    | TAL-D132H2  |
|                                                                                                             |         |                                        | 0                    |                                | TAL-D134H2  |
| 1 selector switch<br>key operated(key n° 455)<br>2 position stay put<br>key with drawal from<br>LH position | N/O     | 1 11 13                                | Start<br>Stop        | Key<br>release                 | TAL-D142H2  |
|                                                                                                             |         |                                        | 0                    |                                | TAL-D144H2  |
| 2 spring return<br>pushbutton<br>1 flat green<br>1 flat red                                                 | N/O+N/C | E\\\\\\\\\\\\\\\\\\\\\\\\\\\\\\\\\\\\\ | Open<br>Close        | :                              | TAL-D241H2  |
|                                                                                                             |         |                                        | Start<br>Stop        |                                | TAL-D211H2  |
|                                                                                                             |         |                                        | -                    | 0                              | TAL-D213    |
|                                                                                                             |         | 22                                     | -                    | 9                              | TAL-D215    |