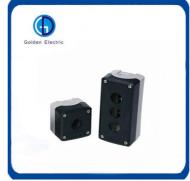

# Waterproof Push Button Switch Control Station Boxes for Normal Open Protection Insulation

# **Product Specification**

Number Of Switch: Multi Control SwitchStructure: Power Built-in Type

• Usage: Control Button, Start Button, Control Switch

Kind: Single-pole On-off Switch
Detection Method: Retro-reflective Mode
Brand: Golden Electric /OEM

Rated Current: 10AProtection Level: IP54Rated Voltage: 600V

Product Name: Control Button Box
Model: Push Button Switch Box
Transport Package: Standard Export Carton
Specification: 1Hole 2Hole 3Hole

• Trademark: Golden Or Netural, Or Customer Brand