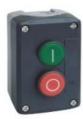

# **TAL-D Control Station**

TAL-D102

TAL-D174

TAL-D134H29

TAL-D213

| Description                                                                                                 | Contact | Circuit                                | Marking<br>on legend | Marking<br>on button           | Model       |
|-------------------------------------------------------------------------------------------------------------|---------|----------------------------------------|----------------------|--------------------------------|-------------|
| 1 green flat<br>pushbutton spring<br>return                                                                 | N/O     | ⊢\n                                    | Start                | •                              | TAL-D101H29 |
|                                                                                                             |         |                                        |                      | 0                              | TAL-D102    |
|                                                                                                             |         |                                        | 8                    | •                              | TAL-D103    |
| 1 red flat<br>pushbutton spring<br>return                                                                   | N/C     | E-\(^{21}_{22}\)                       | Stop                 | •                              | TAL-D111H2  |
|                                                                                                             |         |                                        | -                    | •                              | TAL-D114    |
|                                                                                                             |         |                                        | *                    | •                              | TAL-D112    |
| 1 red mushroom head pushbutton, $\phi$ 40 mm spring return                                                  | N/C     | ⊕/²1 22                                | Emergency<br>Stop    | Spring return                  | TAL-D164H2  |
|                                                                                                             |         |                                        | Stop                 | Latching<br>turn to<br>release | TAL-D174H2  |
|                                                                                                             |         |                                        | *                    |                                | TAL-D174    |
| 1 red mushroom head pushbutton $\phi$ 40mm, latching key release (key n° 445)                               | N/C     | ()—/ <sup>21</sup>                     | Emergency<br>Stop    | Key<br>release                 | TAL-D184H2  |
| 1 selector switch<br>2 position stay put black<br>standard handle                                           | N/O     | 11 13                                  | Start<br>Stop        | black<br>standard<br>handle    | TAL-D132H2  |
|                                                                                                             |         |                                        | 0                    |                                | TAL-D134H2  |
| 1 selector switch<br>key operated(key n° 455)<br>2 position stay put<br>key with drawal from<br>LH position | N/O     | 1 11 13                                | Start<br>Stop        | Key<br>release                 | TAL-D142H2  |
|                                                                                                             |         |                                        | 0                    |                                | TAL-D144H2  |
| 2 spring return<br>pushbutton<br>1 flat green<br>1 flat red                                                 | N/O+N/C | E\\\\\\\\\\\\\\\\\\\\\\\\\\\\\\\\\\\\\ | Open<br>Close        | :                              | TAL-D241H2  |
|                                                                                                             |         |                                        | Start<br>Stop        |                                | TAL-D211H2  |
|                                                                                                             |         |                                        | -                    | 0                              | TAL-D213    |
|                                                                                                             |         | 22                                     | -                    | 9                              | TAL-D215    |