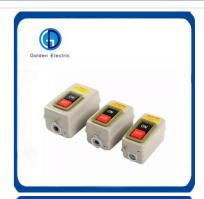

# **TAL-D Control Station**

TAL-D102

TAL-D174

TAL-D134H29

TAL-D213

| Description                                                                                                 | Contact | Circuit                                | Marking<br>on legend | Marking<br>on button           | Model       |
|-------------------------------------------------------------------------------------------------------------|---------|----------------------------------------|----------------------|--------------------------------|-------------|
| 1 green flat<br>pushbutton spring<br>return                                                                 | N/O     | ⊢\n                                    | Start                | •                              | TAL-D101H29 |
|                                                                                                             |         |                                        |                      | 0                              | TAL-D102    |
|                                                                                                             |         |                                        | 8                    | •                              | TAL-D103    |
| 1 red flat<br>pushbutton spring<br>return                                                                   | N/C     | E-\(^{21}_{22}\)                       | Stop                 | •                              | TAL-D111H2  |
|                                                                                                             |         |                                        | -                    | •                              | TAL-D114    |
|                                                                                                             |         |                                        | *                    | •                              | TAL-D112    |
| 1 red mushroom head pushbutton, $\phi$ 40 mm spring return                                                  | N/C     | ⊕/²1 22                                | Emergency<br>Stop    | Spring return                  | TAL-D164H2  |
|                                                                                                             |         |                                        | Stop                 | Latching<br>turn to<br>release | TAL-D174H2  |
|                                                                                                             |         |                                        | *                    |                                | TAL-D174    |
| 1 red mushroom head pushbutton $\phi$ 40mm, latching key release (key n° 445)                               | N/C     | ()—/ <sup>21</sup>                     | Emergency<br>Stop    | Key<br>release                 | TAL-D184H2  |
| 1 selector switch<br>2 position stay put black<br>standard handle                                           | N/O     | 11 13                                  | Start<br>Stop        | black<br>standard<br>handle    | TAL-D132H2  |
|                                                                                                             |         |                                        | 0                    |                                | TAL-D134H2  |
| 1 selector switch<br>key operated(key n° 455)<br>2 position stay put<br>key with drawal from<br>LH position | N/O     | 1 11 13                                | Start<br>Stop        | Key<br>release                 | TAL-D142H2  |
|                                                                                                             |         |                                        | 0                    |                                | TAL-D144H2  |
| 2 spring return<br>pushbutton<br>1 flat green<br>1 flat red                                                 | N/O+N/C | E\\\\\\\\\\\\\\\\\\\\\\\\\\\\\\\\\\\\\ | Open<br>Close        | :                              | TAL-D241H2  |
|                                                                                                             |         |                                        | Start<br>Stop        |                                | TAL-D211H2  |
|                                                                                                             |         |                                        | -                    | 0                              | TAL-D213    |
|                                                                                                             |         | 22                                     | -                    | 9                              | TAL-D215    |