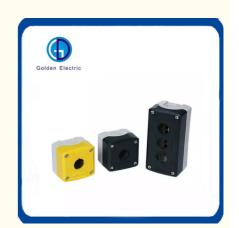

Rated Current: 10AProtection Level: IP54Rated Voltage: 600V

Product Name: Control Button Box
Model: Push Button Switch Box
Transport Package: Standard Export Carton
Specification: 1Hole 2Hole 3Hole

• Trademark: Golden Or Netural, Or Customer Brand

# More Images