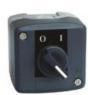

# **TAL-D Control Station**

TAL-D102

TAL-D174

TAL-D134H29

TAL-D213

| Description                                                                                                 | Contact | Circuit                                | Marking<br>on legend | Marking<br>on button           | Model       |
|-------------------------------------------------------------------------------------------------------------|---------|----------------------------------------|----------------------|--------------------------------|-------------|
| 1 green flat<br>pushbutton spring<br>return                                                                 | N/O     | ⊢\n                                    | Start                | •                              | TAL-D101H29 |
|                                                                                                             |         |                                        |                      | 0                              | TAL-D102    |
|                                                                                                             |         |                                        | 8                    | •                              | TAL-D103    |
| 1 red flat<br>pushbutton spring<br>return                                                                   | N/C     | E-\(^{21}_{22}\)                       | Stop                 | •                              | TAL-D111H2  |
|                                                                                                             |         |                                        | -                    | •                              | TAL-D114    |
|                                                                                                             |         |                                        | *                    | •                              | TAL-D112    |
| 1 red mushroom head pushbutton, $\phi$ 40 mm spring return                                                  | N/C     | ⊕/²1 22                                | Emergency<br>Stop    | Spring return                  | TAL-D164H2  |
|                                                                                                             |         |                                        | Stop                 | Latching<br>turn to<br>release | TAL-D174H2  |
|                                                                                                             |         |                                        | *                    |                                | TAL-D174    |
| 1 red mushroom head pushbutton $\phi$ 40mm, latching key release (key n° 445)                               | N/C     | ()—/ <sup>21</sup>                     | Emergency<br>Stop    | Key<br>release                 | TAL-D184H2  |
| 1 selector switch<br>2 position stay put black<br>standard handle                                           | N/O     | 11 13                                  | Start<br>Stop        | black<br>standard<br>handle    | TAL-D132H2  |
|                                                                                                             |         |                                        | 0                    |                                | TAL-D134H2  |
| 1 selector switch<br>key operated(key n° 455)<br>2 position stay put<br>key with drawal from<br>LH position | N/O     | 1 11 13                                | Start<br>Stop        | Key<br>release                 | TAL-D142H2  |
|                                                                                                             |         |                                        | 0                    |                                | TAL-D144H2  |
| 2 spring return<br>pushbutton<br>1 flat green<br>1 flat red                                                 | N/O+N/C | E\\\\\\\\\\\\\\\\\\\\\\\\\\\\\\\\\\\\\ | Open<br>Close        | :                              | TAL-D241H2  |
|                                                                                                             |         |                                        | Start<br>Stop        |                                | TAL-D211H2  |
|                                                                                                             |         |                                        | -                    | 0                              | TAL-D213    |
|                                                                                                             |         | 22                                     | -                    | 9                              | TAL-D215    |