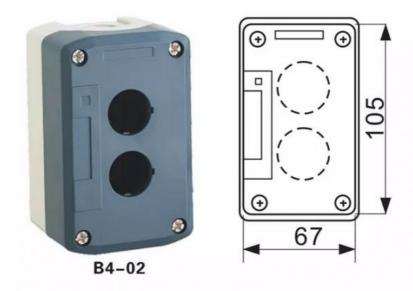

\\\\\\\\\ | Open<br>Close        | :                              | TAL-D241H2  |
|                                                                                                             |         |                                        | Start<br>Stop        |                                | TAL-D211H2  |
|                                                                                                             |         |                                        | -                    | 0                              | TAL-D213    |
|                                                                                                             |         | 22                                     | -                    | 9                              | TAL-D215    |

# Product Size







## **Recommand Product**













# Company Profile

- Golden Electric Co.,Ltd ,was founded in 2007, we are professional for make AC and DC electric items such as cable gland,MC4 Connector, isolator switch , fuse , breaker , distribution box , PV combiner box ,surge protector, Indicator lamp,Solar Charge Controller,Industrial plug and socket,Busbar Insulator,Meter Socket,Wind Turbine, Terminal Block,Solar product and so on.
- Golden has been granted ISO9001 management system certifications. The comprehensive product line has more than 1000 models which have been approved by TUV,CE,CQC,SGS,ROHS,SASO. The productsells well to UK, Spain, Portugal, Singapore, Turkey, Russia, Korea, South Africa... more than 60 countries and regions.

- Golden is always striving hard to provide the best