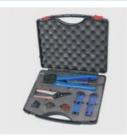

## **Product Description**

PV Terminal Crimping Tool Mc4 Connector Plug Crimping Tool Components Tool Kit

Complete Tools
A Variety Of Styles

Toolkit Is Widely Applicable

#### Product features:

- 1. For solar connector, MALE and FEMALE pins
- 2. For solar cable size: 14 / 12 / 10AWG (2.5 / 4 / 6 mm2)
- 3. Emergency release switch to release cable
- 4. High precision ratchet mechanism for complete crimps
- 5. 1.2 tons pressure at crimping face with minimal hand effort
- 6. Interchangeable high precision crimping die set
- 7. Interchangeable locator for precision positioning of terminals

#### Features:

- \* Good quality.
- \* Interchangeable high-precision crimping die set;
- \* 1.2 metric tons pressure at crimping face, with minimal hand effort;
- \* Solar Crimping Tool is High-precision ratchet mechanism for complete crimps