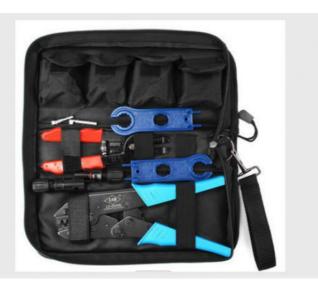

## Provide you with many options

- MC4-A2546B此工具套装配有
   A-2546B压线钳一把配定位器);
   剥线钳WX-0626一把(剥线范围0.9-6mm²)
- 太阳能扳手一对;
   MC4连接器一套, 六角扳手一个;
   MC3和MC4头部各一对。
- MC4-A25468 tool kits including 1 PCS A-25468 terminal crimping pliers (crimping range: 2.5-6mm²) locator
   1 PCS WX-0626 cable stripper (stripping range:
- One pair MC4 wrench, one pair MC4 connector

  MC4 and MC3 head each pair

| IZ-S Type  | 重正 Weight                                                                                                                                                                                                                                                                                                                                                                                                                                                                                                                                                                                                                                                                                                                                                                                                                                                                                                                                                                                                                                                                                                                                                                                                                                                                                                                                                                                                                                                                                                                                                                                                                                                                                                                                                                                                                                                                                                                                                                                                                                                                                                                      |
|------------|--------------------------------------------------------------------------------------------------------------------------------------------------------------------------------------------------------------------------------------------------------------------------------------------------------------------------------------------------------------------------------------------------------------------------------------------------------------------------------------------------------------------------------------------------------------------------------------------------------------------------------------------------------------------------------------------------------------------------------------------------------------------------------------------------------------------------------------------------------------------------------------------------------------------------------------------------------------------------------------------------------------------------------------------------------------------------------------------------------------------------------------------------------------------------------------------------------------------------------------------------------------------------------------------------------------------------------------------------------------------------------------------------------------------------------------------------------------------------------------------------------------------------------------------------------------------------------------------------------------------------------------------------------------------------------------------------------------------------------------------------------------------------------------------------------------------------------------------------------------------------------------------------------------------------------------------------------------------------------------------------------------------------------------------------------------------------------------------------------------------------------|
| MC4-A2546B | 1.3kg                                                                                                                                                                                                                                                                                                                                                                                                                                                                                                                                                                                                                                                                                                                                                                                                                                                                                                                                                                                                                                                                                                                                                                                                                                                                                                                                                                                                                                                                                                                                                                                                                                                                                                                                                                                                                                                                                                                                                                                                                                                                                                                          |
|            |                                                                                                                                                                                                                                                                                                                                                                                                                                                                                                                                                                                                                                                                                                                                                                                                                                                                                                                                                                                                                                                                                                                                                                                                                                                                                                                                                                                                                                                                                                                                                                                                                                                                                                                                                                                                                                                                                                                                                                                                                                                                                                                                |
|            |                                                                                                                                                                                                                                                                                                                                                                                                                                                                                                                                                                                                                                                                                                                                                                                                                                                                                                                                                                                                                                                                                                                                                                                                                                                                                                                                                                                                                                                                                                                                                                                                                                                                                                                                                                                                                                                                                                                                                                                                                                                                                                                                |
|            |                                                                                                                                                                                                                                                                                                                                                                                                                                                                                                                                                                                                                                                                                                                                                                                                                                                                                                                                                                                                                                                                                                                                                                                                                                                                                                                                                                                                                                                                                                                                                                                                                                                                                                                                                                                                                                                                                                                                                                                                                                                                                                                                |
| 100000     | Control of the last of the las |
| -119       | tridate and                                                                                                                                                                                                                                                                                                                                                                                                                                                                                                                                                                                                                                                                                                                                                                                                                                                                                                                                                                                                                                                                                                                                                                                                                                                                                                                                                                                                                                                                                                                                                                                                                                                                                                                                                                                                                                                                                                                                                                                                                                                                                                                    |

- MC4-WX2546B-3此工具套装配有
- WX-2546B压线钳一把;
- 數线钳WX-0626一把(剝线范围0.9-6.0mm²)
   太阳能扳手一对;
   MC4连接器一套, 六角扳手一个;

- MC4-WX2546B-3 tool kits including
- 1 PCS WX-25468 terminal crimping pliers (crimping range: 2.5-6mm2 locator
- 0.9-6mm<sup>2</sup>)
- One pair MC4 wrench, one pair MC4 connector
   One pair MC3 head

| 팬팅 Type       | 重量 Weight |
|---------------|-----------|
| MC4-WX2546B-3 | 0.9kg     |

- MC4-A2546B-4此工具套装配有
- MC4-AZ348B-4ILL工具表表配行 A-2546B压线钳一把配定位额: 剥线钳WX-0626一把(剥线范围0.9-6.0mm²)
- 太阳能扳手一对;MC4连接器一套, 六角扳手一个;
- Mc3头部一对。
- MC4-A2546B-4 tool kits including: 1 PCS A-25468 terminal crimping pliers (crimping range: 2.5-6mm²) locator
- 1 PCS WX-0626 cable stripper (stripping range:
- 0.9-6mm²)