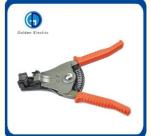

#### Product features:

- 1. For solar connector, MALE and FEMALE pins
- 2. For solar cable size: 14 / 12 / 10AWG (2.5 / 4 / 6 mm2)
- 3. Emergency release switch to release cable
- 4. High precision ratchet mechanism for complete crimps
- 5. 1.2 tons pressure at crimping face with minimal hand effort
- 6. Interchangeable high precision crimping die set
- 7. Interchangeable locator for precision positioning of terminals

#### Features:

- \* Good quality.
- \* Interchangeable high-precision crimping die set;
- \* 1.2 metric tons pressure at crimping face, with minimal hand effort;
- \* Solar Crimping Tool is High-precision ratchet mechanism for complete crimps