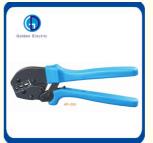

# **Product Specification**

Weight: 1.3kg
Color: Blue
Warranty: 3 Years
Insulation Material: PPO
Rated Current: 25-30A
Temperature Range: -40~+125
Length: 270mm

Safety Class:
 II Of Mc4 Solar Cable Connector

Rated Voltage: DC1000V

• Contact Material: Copper, Silver Plated

• Transport Package: Box

• Specification: Half-Box Joint

Trademark: Golden Electric Or Customize

Origin: ChinaHS Code: 8537209000

#### **Product Parameters**

Porduct type MC4 solar crimping tool

Color Blue

Crimping range 2.5mm2, 4.0mm2, 6.0mm2

Length 270mm Weight 0.9kg