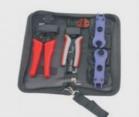

## **Product Description**

PV Terminal Crimping Tool Mc4 Connector Plug Crimping Tool Components Tool Kit

Complete Tools
A Variety Of Styles

Toolkit Is Widely Applicable

#### Product features:

- 1. For solar connector, MALE and FEMALE pins
- 2. For solar cable size: 14 / 12 / 10AWG (2.5 / 4 / 6 mm2)
- 3. Emergency release switch to release cable
- 4. High precision ratchet mechanism for complete crimps
- 5. 1.2 tons pressure at crimping face with minimal hand effort
- 6. Interchangeable high precision crimping die set
- 7. Interchangeable locator for precision positioning of terminals

#### Features:

- \* Good quality.
- \* Interchangeable high-precision crimping die set;
- \* 1.2 metric tons pressure at crimping face, with minimal hand effort;
- \* Solar Crimping Tool is High-precision ratchet mechanism for complete crimps