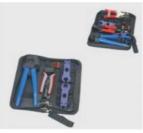

### Specification:

Name: Solar PV Tools Kits for MC3/MC4 Solar Connectors With Crimping+Stripping+Cutting

Model: 572497

Material: metal + Acrylonitrile Butadiene Styrene(ABS) + Nylon

Product Description: Solar PV Tools Kits for MC3/MC4 Solar Connectors With Crimping+Stripping+Cutting

Solar Crimping Tools Parameters(MC4 type):

Length:220mm Weight:0.93Kg AWG:26-10AWG Capacity:2.5-6mm2 Stripper Parameters: Length: 165mm Weight: 0.16Kg