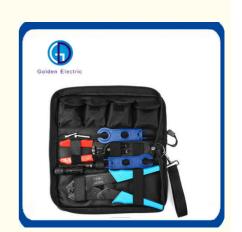

## **Product Description**

PV Terminal Crimping Tool Mc4 Connector Plug Crimping Tool Components Tool Kit

Complete Tools
A Variety Of Styles

Toolkit Is Widely Applicable

## Provide you with many options

- MC4-A2546B此工具套装配有
   A-2546B压线钳一把配定位器);
   剥线钳WX-0626一把(剥线范围0.9-6mm²)
- 太阳能扳手一对;
   MC4连接器一套, 六角扳手一个;
   MC3和MC4头部各一对。
- MC4-A25468 tool kits including 1 PCS A-25468 terminal crimping pliers (crimping range: 2.5-6mm²) locator
   1 PCS WX-0626 cable stripper (stripping range:
- One pair MC4 wrench, one pair MC4 connector

  MC4 and MC3 head each pair

| IZ-S Type  | 重正 Weight                                                                                                                                                                                                                                                                                                                                                                                                                                                                                                                                                                                                                                                                                                                                                                                                                                                                                                                                                                                                                                                                                                                                                                                                                                                                                                                                                                                                                                                                                                                                                                                                                                                                                                                                                                                                                                                                                                                                                                                                                                                                                                                      |
|------------|--------------------------------------------------------------------------------------------------------------------------------------------------------------------------------------------------------------------------------------------------------------------------------------------------------------------------------------------------------------------------------------------------------------------------------------------------------------------------------------------------------------------------------------------------------------------------------------------------------------------------------------------------------------------------------------------------------------------------------------------------------------------------------------------------------------------------------------------------------------------------------------------------------------------------------------------------------------------------------------------------------------------------------------------------------------------------------------------------------------------------------------------------------------------------------------------------------------------------------------------------------------------------------------------------------------------------------------------------------------------------------------------------------------------------------------------------------------------------------------------------------------------------------------------------------------------------------------------------------------------------------------------------------------------------------------------------------------------------------------------------------------------------------------------------------------------------------------------------------------------------------------------------------------------------------------------------------------------------------------------------------------------------------------------------------------------------------------------------------------------------------|
| MC4-A2546B | 1.3kg                                                                                                                                                                                                                                                                                                                                                                                                                                                                                                                                                                                                                                                                                                                                                                                                                                                                                                                                                                                                                                                                                                                                                                                                                                                                                                                                                                                                                                                                                                                                                                                                                                                                                                                                                                                                                                                                                                                                                                                                                                                                                                                          |
|            |                                                                                                                                                                                                                                                                                                                                                                                                                                                                                                                                                                                                                                                                                                                                                                                                                                                                                                                                                                                                                                                                                                                                                                                                                                                                                                                                                                                                                                                                                                                                                                                                                                                                                                                                                                                                                                                                                                                                                                                                                                                                                                                                |
|            |                                                                                                                                                                                                                                                                                                                                                                                                                                                                                                                                                                                                                                                                                                                                                                                                                                                                                                                                                                                                                                                                                                                                                                                                                                                                                                                                                                                                                                                                                                                                                                                                                                                                                                                                                                                                                                                                                                                                                                                                                                                                                                                                |
|            |                                                                                                                                                                                                                                                                                                                                                                                                                                                                                                                                                                                                                                                                                                                                                                                                                                                                                                                                                                                                                                                                                                                                                                                                                                                                                                                                                                                                                                                                                                                                                                                                                                                                                                                                                                                                                                                                                                                                                                                                                                                                                                                                |
| 100000     | Control of the last of the las |
| -119       | tridate and                                                                                                                                                                                                                                                                                                                                                                                                                                                                                                                                                                                                                                                                                                                                                                                                                                                                                                                                                                                                                                                                                                                                                                                                                                                                                                                                                                                                                                                                                                                                                                                                                                                                                                                                                                                                                                                                                                                                                                                                                                                                                                                    |