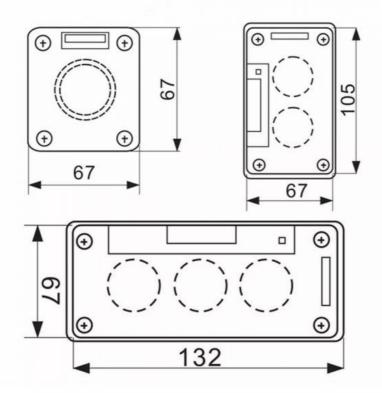

\\\\\\\\\\\ | Open<br>Close        | :                              | TAL-D241H2  |
|                                                                                                             |         |                                        | Start<br>Stop        |                                | TAL-D211H2  |
|                                                                                                             |         |                                        | -                    | 0                              | TAL-D213    |
|                                                                                                             |         | 22                                     | -                    | 9                              | TAL-D215    |

# Product Size







## Recommand Product













# Company Profile

- Golden Electric Co.,Ltd ,was founded in 2007, we are professional for make AC and DC electric items such as cable gland,MC4 Connector, isolator switch , fuse , breaker , distribution box , PV combiner box ,surge protector, Indicator lamp,Solar Charge Controller,Industrial plug and socket,Busbar Insulator,Meter Socket,Wind Turbine, Terminal Block,Solar product and so on.
- Golden has been granted ISO9001 management system certifications. The comprehensive product line has more than 1000 models which have been approved by TUV,CE,CQC,SGS,ROHS,SASO. The productsells well to UK, Spain, Portugal, Singapore, Turkey, Russia, Korea, South Africa... more than 60 countries and regions.

- Golden is always striving hard to provide the best s