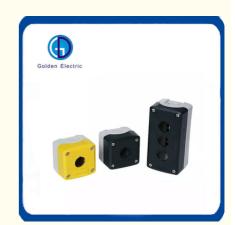

# More Images

Rated Current: 10AProtection Level: IP54Rated Voltage: 600V

Product Name: Control Button Box
 Model: Push Button Switch Box
 Transport Package: Standard Export Carton
 Specification: 1Hole 2Hole 3Hole

• Trademark: Golden Or Netural, Or Customer Brand