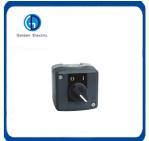

# Single-pole on-off Switch Waterproof Plastic Push Button Control Box 22mm Mechanical

# **Product Specification**

Number Of Switch: Multi Control SwitchStructure: Power Built-in Type

• Usage: Control Button, Start Button, Control Switch

Kind: Single-pole On-off Switch
 Detection Method: Retro-reflective Mode
 Brand: Golden Electric /OEM

Rated Current: 10AProtection Level: IP54Rated Voltage: 600V

Product Name: Control Button Box
 Model: Push Button Switch Box
 Transport Package: Standard Export Carton
 Specification: 1Hole 2Hole 3Hole

• Trademark: Golden Or Netural, Or Customer Brand