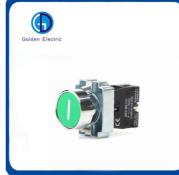

# **TAL-D Control Station**

TAL-D102

TAL-D174

TAL-D134H29

TAL-D213

| Description                                                                                                 | Contact | Circuit                                | Marking<br>on legend | Marking<br>on button           | Model       |
|-------------------------------------------------------------------------------------------------------------|---------|----------------------------------------|----------------------|--------------------------------|-------------|
| 1 green flat<br>pushbutton spring<br>return                                                                 | N/O     | ⊢\n                                    | Start                | •                              | TAL-D101H29 |
|                                                                                                             |         |                                        |                      | 0                              | TAL-D102    |
|                                                                                                             |         |                                        | 8                    | •                              | TAL-D103    |
| 1 red flat<br>pushbutton spring<br>return                                                                   | N/C     | E-\(^{21}_{22}\)                       | Stop                 | •                              | TAL-D111H2  |
|                                                                                                             |         |                                        | -                    | •                              | TAL-D114    |
|                                                                                                             |         |                                        | *                    | •                              | TAL-D112    |
| 1 red mushroom head pushbutton, $\phi$ 40 mm spring return                                                  | N/C     | ⊕/²1 22                                | Emergency<br>Stop    | Spring return                  | TAL-D164H2  |
|                                                                                                             |         |                                        | Stop                 | Latching<br>turn to<br>release | TAL-D174H2  |
|                                                                                                             |         |                                        | *                    |                                | TAL-D174    |
| 1 red mushroom head pushbutton $\phi$ 40mm, latching key release (key n° 445)                               | N/C     | ()—/ <sup>21</sup>                     | Emergency<br>Stop    | Key<br>release                 | TAL-D184H2  |
| 1 selector switch<br>2 position stay put black<br>standard handle                                           | N/O     | 11 13                                  | Start<br>Stop        | black<br>standard<br>handle    | TAL-D132H2  |
|                                                                                                             |         |                                        | 0                    |                                | TAL-D134H2  |
| 1 selector switch<br>key operated(key n° 455)<br>2 position stay put<br>key with drawal from<br>LH position | N/O     | 1 11 13                                | Start<br>Stop        | Key<br>release                 | TAL-D142H2  |
|                                                                                                             |         |                                        | 0                    |                                | TAL-D144H2  |
| 2 spring return<br>pushbutton<br>1 flat green<br>1 flat red                                                 | N/O+N/C | E\\\\\\\\\\\\\\\\\\\\\\\\\\\\\\\\\\\\\ | Open<br>Close        | :                              | TAL-D241H2  |
|                                                                                                             |         |                                        | Start<br>Stop        |                                | TAL-D211H2  |
|                                                                                                             |         |                                        | -                    | 0                              | TAL-D213    |
|                                                                                                             |         | 22                                     | -                    | 9                              | TAL-D215    |