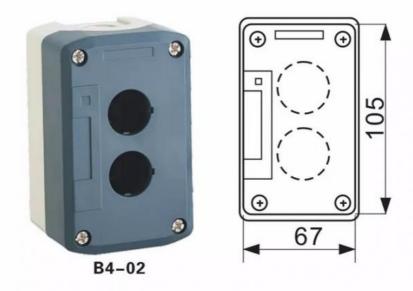

\\\\\\\\\ | Open<br>Close        | :                              | TAL-D241H2  |
|                                                                                                             |         |                                        | Start<br>Stop        |                                | TAL-D211H2  |
|                                                                                                             |         |                                        | -                    | 0                              | TAL-D213    |
|                                                                                                             |         | 22                                     | -                    | 9                              | TAL-D215    |

# Product Size







## Recommand Product













# Company Profile

- Golden Electric Co.,Ltd ,was founded in 2007, we are professional for make AC and DC electric items such as cable gland,MC4 Connector, isolator switch , fuse , breaker , distribution box , PV combiner box ,surge protector, Indicator lamp,Solar Charge Controller,Industrial plug and socket,Busbar Insulator,Meter Socket,Wind Turbine, Terminal Block,Solar product and so on.
- Golden has been granted ISO9001 management system certifications. The comprehensive product line has more than 1000 models which have been approved by TUV,CE,CQC,SGS,ROHS,SASO. The productsells well to UK, Spain, Portugal, Singapore, Turkey, Russia, Korea, South Africa... more than 60 countries and regions.

- Golden is always striving hard to provide the best ser