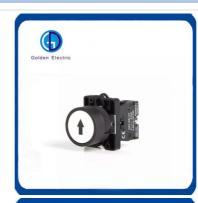

# **TAL-D Control Station**

TAL-D102

TAL-D174

TAL-D134H29

TAL-D213

| Description                                                                                                 | Contact | Circuit                                | Marking<br>on legend | Marking<br>on button           | Model       |
|-------------------------------------------------------------------------------------------------------------|---------|----------------------------------------|----------------------|--------------------------------|-------------|
| 1 green flat<br>pushbutton spring<br>return                                                                 | N/O     | ⊢\n                                    | Start                | •                              | TAL-D101H29 |
|                                                                                                             |         |                                        |                      | 0                              | TAL-D102    |
|                                                                                                             |         |                                        | 8                    | •                              | TAL-D103    |
| 1 red flat<br>pushbutton spring<br>return                                                                   | N/C     | E-\(^{21}_{22}\)                       | Stop                 | •                              | TAL-D111H2  |
|                                                                                                             |         |                                        | -                    | •                              | TAL-D114    |
|                                                                                                             |         |                                        | *                    | •                              | TAL-D112    |
| 1 red mushroom head pushbutton, $\phi$ 40 mm spring return                                                  | N/C     | ⊕/²1 22                                | Emergency<br>Stop    | Spring return                  | TAL-D164H2  |
|                                                                                                             |         |                                        | Stop                 | Latching<br>turn to<br>release | TAL-D174H2  |
|                                                                                                             |         |                                        | *                    |                                | TAL-D174    |
| 1 red mushroom head pushbutton $\phi$ 40mm, latching key release (key n° 445)                               | N/C     | ()—/ <sup>21</sup>                     | Emergency<br>Stop    | Key<br>release                 | TAL-D184H2  |
| 1 selector switch<br>2 position stay put black<br>standard handle                                           | N/O     | 11 13                                  | Start<br>Stop        | black<br>standard<br>handle    | TAL-D132H2  |
|                                                                                                             |         |                                        | 0                    |                                | TAL-D134H2  |
| 1 selector switch<br>key operated(key n° 455)<br>2 position stay put<br>key with drawal from<br>LH position | N/O     | 1 11 13                                | Start<br>Stop        | Key<br>release                 | TAL-D142H2  |
|                                                                                                             |         |                                        | 0                    |                                | TAL-D144H2  |
| 2 spring return<br>pushbutton<br>1 flat green<br>1 flat red                                                 | N/O+N/C | E\\\\\\\\\\\\\\\\\\\\\\\\\\\\\\\\\\\\\ | Open<br>Close        | :                              | TAL-D241H2  |
|                                                                                                             |         |                                        | Start<br>Stop        |                                | TAL-D211H2  |
|                                                                                                             |         |                                        | -                    | 0                              | TAL-D213    |
|                                                                                                             |         | 22                                     | -                    | 9                              | TAL-D215    |