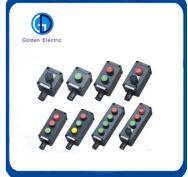

# Single-pole on-off Switch Waterproof Plastic Push Button Control Box 22mm Mechanical

# **Product Specification**

Number Of Switch: Multi Control SwitchStructure: Power Built-in Type

• Usage: Control Button, Start Button, Control Switch

Kind: Single-pole On-off Switch
 Detection Method: Retro-reflective Mode
 Brand: Golden Electric /OEM

Rated Current: 10AProtection Level: IP54Rated Voltage: 600V

Product Name: Control Button Box
 Model: Push Button Switch Box
 Transport Package: Standard Export Carton
 Specification: 1Hole 2Hole 3Hole

• Trademark: Golden Or Netural, Or Customer Brand