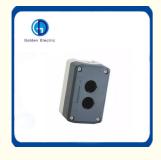

# More Images

Rated Current: 10AProtection Level: IP54Rated Voltage: 600V

Product Name: Control Button Box
 Model: Push Button Switch Box
 Transport Package: Standard Export Carton
 Specification: 1Hole 2Hole 3Hole

• Trademark: Golden Or Netural, Or Customer Brand