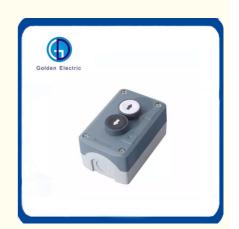

# Single-pole on-off Switch Waterproof Plastic Push Button Control Box 22mm Mechanical

# **Product Specification**

Number Of Switch: Multi Control SwitchStructure: Power Built-in Type

• Usage: Control Button, Start Button, Control Switch

Kind: Single-pole On-off Switch
 Detection Method: Retro-reflective Mode
 Brand: Golden Electric /OEM

Rated Current: 10AProtection Level: IP54Rated Voltage: 600V

Product Name: Control Button Box
 Model: Push Button Switch Box
 Transport Package: Standard Export Carton
 Specification: 1Hole 2Hole 3Hole

• Trademark: Golden Or Netural, Or Customer Brand