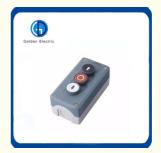

# Single-pole on-off Switch Waterproof Plastic Push Button Control Box 22mm Mechanical

# **Product Specification**

Number Of Switch: Multi Control SwitchStructure: Power Built-in Type

• Usage: Control Button, Start Button, Control Switch

Kind: Single-pole On-off Switch
 Detection Method: Retro-reflective Mode
 Brand: Golden Electric /OEM

Rated Current: 10AProtection Level: IP54Rated Voltage: 600V

Product Name: Control Button Box
 Model: Push Button Switch Box
 Transport Package: Standard Export Carton
 Specification: 1Hole 2Hole 3Hole

• Trademark: Golden Or Netural, Or Customer Brand