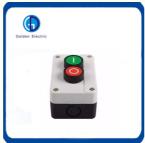

## **Product Description**

The boxes are made in PC materials, which are in good appearance and suitable clear assembling. It has the performance of dustproof, waterproof and corrosion prevention. With great variety of goods and flexible packaging, they are widely used in industrial and mining establishments and cabins for controlling and indicating.

Control box: N/O+N/C

The struction design of the pushbutoon box complies with safety sttestation of national standard and Europe CE . The push button is produced and test according to IEC947 and EN60947. CCC national GB14048.5-2001 Standard. LA68H Series push button box is widely used in machinery , electric equipment, power communication, automation field etc, also operate in vessel, metallurgy Chemical industry, aircraft, rail traffic, pollution water treatment buildings and etc. we can change it as connection box, sealing box, light control cabinet as required by user.