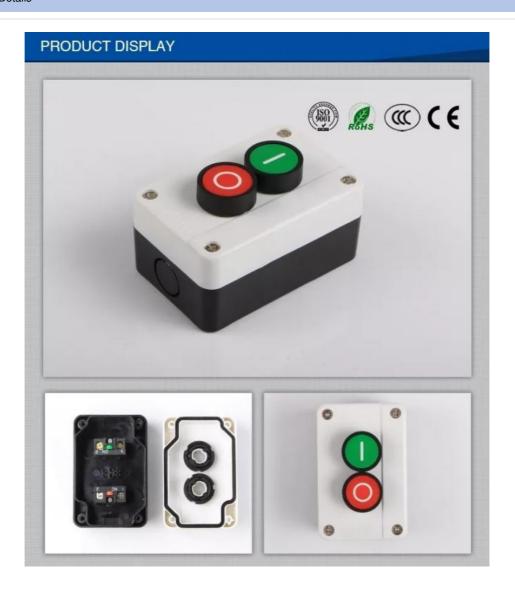

## **Product Description**

The boxes are made in PC materials, which are in good appearance and suitable clear assembling. It has the performance of dustproof, waterproof and corrosion prevention. With great variety of goods and flexible packaging, they are widely used in industrial and mining establishments and cabins for controlling and indicating.

Control box: N/O+N/C

The struction design of the pushbutoon box complies with safety sttestation of national standard and Europe CE . The push button is produced and test according to IEC947 and EN60947. CCC national GB14048.5-2001 Standard. LA68H Series push button box is widely used in machinery , electric equipment, power communication, automation field etc, also operate in vessel, metallurgy Chemical industry, aircraft, rail traffic, pollution water treatment buildings and etc. we can change it as connection box, sealing box, light control cabinet as required by user.