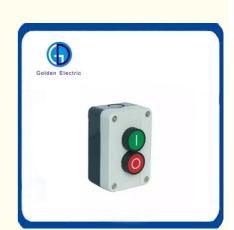

## **Product Description**

The boxes are made in PC materials, which are in good appearance and suitable clear assembling. It has the performance of dustproof, waterproof and corrosion prevention. With great variety of goods and flexible packaging, they are widely used in industrial and mining establishments and cabins for controlling and indicating.

Control box: N/O+N/C

The struction design of the pushbutoon box complies with safety sttestation of national standard and Europe CE . The push button is produced and test according to IEC947 and EN60947. CCC national GB14048.5-2001 Standard. LA68H Series push button box is widely used in machinery , electric equipment, power communication, automation field etc, also operate in vessel, metallurgy Chemical industry, aircraft, rail traffic, pollution water treatment buildings and etc. we can change it as connection box, sealing box, light control cabinet as required by user.