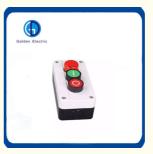

# 10A Push Button Start Stop Label No Nc Red Pilot Light Spring Return Control Box

Control box: N/O+N/C

The struction design of the pushbutoon box complies with safety sttestation of national standard and Europe CE . The push button is produced and test according to IEC947 and EN60947. CCC national GB14048.5-2001 Standard. LA68H Series push button box is widely used in machinery , electric equipment, power communication, automation field etc, also operate in vessel, metallurgy Chemical industry, aircraft, rail traffic, pollution water treatment buildings and etc. we can change it as connection box, sealing box, light control cabinet as required by user.