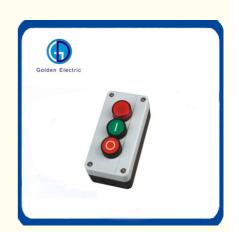

## **Product Description**

The boxes are made in PC materials, which are in good appearance and suitable clear assembling. It has the performance of dustproof, waterproof and corrosion prevention. With great variety of goods and flexible packaging, they are widely used in industrial and mining establishments and cabins for controlling and indicating.

Control box: N/O+N/C

The struction design of the pushbutoon box complies with safety sttestation of national standard and Europe CE . The push button is produced and test according to IEC947 and EN60947. CCC national GB14048.5-2001 Standard. LA68H Series push button box is widely used in machinery , electric equipment, power communication, automation field etc, also operate in vessel, metallurgy Chemical industry, aircraft, rail traffic, pollution water treatment buildings and etc. we can change it as connection box, sealing box, light control cabinet as required by user.