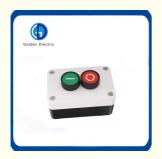

## **Product Description**

The boxes are made in PC materials, which are in good appearance and suitable clear assembling. It has the performance of dustproof, waterproof and corrosion prevention. With great variety of goods and flexible packaging, they are widely used in industrial and mining establishments and cabins for controlling and indicating.

Control box: N/O+N/C

The struction design of the pushbutoon box complies with safety sttestation of national standard and Europe CE . The push button is produced and test according to IEC947 and EN60947. CCC national GB14048.5-2001 Standard. LA68H Series push button box is widely used in machinery , electric equipment, power communication, automation field etc, also operate in vessel, metallurgy Chemical industry, aircraft, rail traffic, pollution water treatment buildings and etc. we can change it as connection box, sealing box, light control cabinet as required by user.