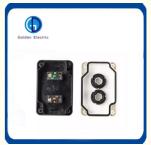

20000, OHSAS/ OHSMS 18001,

IATF16949

Minimum Order Quantity:

• Packaging Details: Carton/Pallet

Delivery Time: Peak Season Lead Time: more than 12

months Off Season Lead Time: within 15

workdays

• Payment Terms: LC, T/T, PayPal, Western Union

Supply Ability: 5000/Month



# **Product Specification**

Number Of Switch: Multi Control SwitchStructure: Power Built-in Type

• Usage: Control Button, Start Button, Control Switch

Detection Method: Retro-reflective Mode
Brand: Golden Electric /OEM

Rated Current: 10AProtection Level: IP54Rated Voltage: 600V

Product Name: Control Button Box
Model: Push Button Switch Box
Transport Package: Standard Export Carton

• Specification: 3P

• Trademark: Golden Or Netural, Or Customer Brand

Origin: ChinaHS Code: 8536909000



# More Images









## **Product Description**

## **Product Description**

The boxes are made in PC materials, which are in good appearance and suitable clear assembling. It has the performance of dustproof, waterproof and corrosion prevention. With great variety of goods and flexible packaging, they are widely used in industrial and mining establishments and cabins for controlling and indicating.

Control box: N/O+N/C

The struction design of the pushbutoon box complies with safety sttestation of national standard and Europe CE . The push button is produced and test according to IEC947 and EN60947. CCC national GB14048.5-2001 Standard. LA68H Series push button box is widely used in machinery , electric equipment, power communication, automation field etc, also operate in vessel, metallurgy Chemical indust