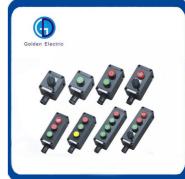

A comply IEC60947-5-1
- 9.Rated insulation voltage: Ui=440V,pollution degree 3,comply to IEC60947-5-1,Ui=600V

## **Product Features**



## High Quality

Provide first-class products and services for your quanlity assurance

## **Excellent Design**

Professional Production.dedicated to developing and manufacturing low-voltage electric applicance.introduced high technology.



| Туре                | Push Button<br>Box |
|---------------------|--------------------|
| Material            | Plastic            |
| Ambient temperature | -25°C~55°C         |
| Max current         | 10A                |
| Max voltage         | 600V               |
| Certificate         | CCC CE             |
| IP rating           | IP54               |

# Product Details





## **Recommand Product**













# Company Profile

- Golden Electric Co.,Ltd ,was founded in 2007, we are professional for make AC and DC electric items such as cable gland,MC4 Connector, isolator switch , fuse , breaker , distribution box , PV combiner box ,surge protector, Indicator lamp,Solar Charge Controller,Industrial plug and socket,Busbar Insulator,Meter Socket,Wind Turbine, Terminal Block,Solar product and so on.
- Golden has been granted ISO9001 management system certifications. The comprehensive product line has more than 1000 models which have been approved by TUV,CE,CQC,SGS,ROHS,SASO. The productsells well to UK, Spain, Portugal, Singapore, Turkey, Russia, Korea, South Africa... more than 60 countries and regions.

- Golden is always striving hard to provide the best services and competitive price to all c