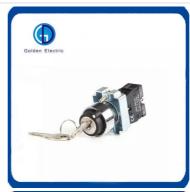

# 10A Push Button Start Stop Label No Nc Red Pilot Light Spring Return Control Box

Control box: N/O+N/C

The struction design of the pushbutoon box complies with safety sttestation of national standard and Europe CE . The push button is produced and test according to IEC947 and EN60947. CCC national GB14048.5-2001 Standard. LA68H Series push button box is widely used in machinery , electric equipment, power communication, automation field etc, also operate in vessel, metallurgy Chemical industry, aircraft, rail traffic, pollution water treatment buildings and etc. we can change it as connection box, sealing box, light control cabinet as required by user.