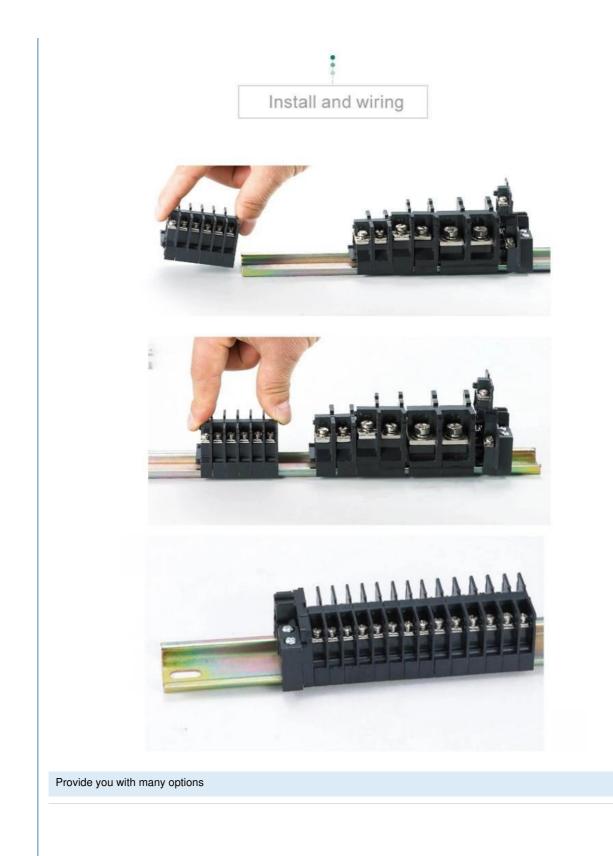

# TK series terminals block

In the electric connection, using the terminal as the transition connection is a common connection method, in various connection terminal structure, using the plate connection method, a long-standing practice test, safe and reliable connection way. The correct choice of wiring mode mainly depends on the actual use needs and the use of the requirements of the environment conditions, plate crimp wiring direct, convenient, solid and reliable. TK terminal rated voltage 600V, rated current divided into 10A, 20A, 30A, 40A, 60A,100A,150A total of seven specifications, can connect conductor section 0.75-35mm2, wiring is convenient, stuck in the guide rail, with round wire or fork-shaped cold-pressed terminal wiring, easy installation, easy to replace.