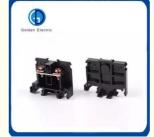

# TK series terminals block

In the electric connection, using the terminal as the transition connection is a common connection method, in various connection terminal structure, using the plate connection method, a long-standing practice test, safe and reliable connection way. The correct choice of wiring mode mainly depends on the actual use needs and the use of the requirements of the environment conditions, plate crimp wiring direct, convenient, solid and reliable. TK terminal rated voltage 600V, rated current divided into 10A, 20A, 30A, 40A, 60A,100A,150A total of seven specifications, can connect conductor section 0.75-35mm2, wiring is convenient, stuck in the guide rail, with round wire or fork-shaped cold-pressed terminal wiring, easy installation, easy to replace.

3.Copper sheet is selected as conductive material, with good conductivity and low resistivity.4.Combined assembly design, according to the actual increase or decrease the number of terminals.

| Product Parameters |         |         |                                |          |           |          |  |
|--------------------|---------|---------|--------------------------------|----------|-----------|----------|--|
| Туре               | Current | Voltage | Wiring Range(mm <sup>2</sup> ) | Wide(mm) | Thick(mm) | High(mm) |  |
| TK-10A             | 10A     | 600V    | 0.5-1.0                        | 38       | 8.5       | 33.5     |  |
| TK-20A             | 20A     | 600V    | 1.0-2.0                        | 38       | 10.1      | 33.5     |  |
| TK-30A             | 30A     | 600V    | 2.0-3.0                        | 38       | 12        | 36.5     |  |
| TK-40A             | 40A     | 600V    | 3.0-4.0                        | 38       | 13.5      | 42.5     |  |
| TK-60A             | 60A     | 600V    | 5.0-10.0                       | 48       | 15.5      | 42.5     |  |
| TK-100A            | 100A    | 600V    | 10.0-20.0                      | 53       | 19.5      | 42       |  |
| TK-150A            | 150A    | 600V    | 15.0-35.0                      | 53       | 14        | 42.5     |  |
|                    |         |         |                                |          |           |          |  |