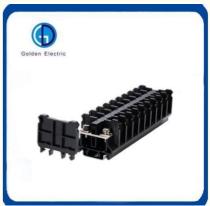

# TK series terminals block

In the electric connection, using the terminal as the transition connection is a common connection method, in various connection terminal structure, using the plate connection method, a long-standing practice test, safe and reliable connection way. The correct choice of wiring mode mainly depends on the actual use needs and the use of the requirements of the environment conditions, plate crimp wiring direct, convenient, solid and reliable. TK terminal rated voltage 600V, rated current divided into 10A, 20A, 30A, 40A, 60A,100A,150A total of seven specifications, can connect conductor section 0.75-35mm2, wiring is convenient, stuck in the guide rail, with round wire or fork-shaped cold-pressed terminal wiring, easy installation, easy to replace.

3.Copper sheet is selected as conductive material, with good conductivity and low resistivity.4.Combined assembly design, according to the actual increase or decrease the number of terminals.

| Product Parameters |         |         |                                |          |           |          |  |
|--------------------|---------|---------|--------------------------------|----------|-----------|----------|--|
| Туре               | Current | Voltage | Wiring Range(mm <sup>2</sup> ) | Wide(mm) | Thick(mm) | High(mm) |  |
| TK-10A             | 10A     | 600V    | 0.5-1.0                        | 38       | 8.5       | 33.5     |  |
| TK-20A             | 20A     | 600V    | 1.0-2.0                        | 38       | 10.1      | 33.5     |  |
| TK-30A             | 30A     | 600V    | 2.0-3.0                        | 38       | 12        | 36.5     |  |
| TK-40A             | 40A     | 600V    | 3.0-4.0                        | 38       | 13.5      | 42.5     |  |
| TK-60A             | 60A     | 600V    | 5.0-10.0                       | 48       | 15.5      | 42.5     |  |
| TK-100A            | 100A    | 600V    | 10.0-20.0                      | 53       | 19.5      | 42       |  |
| TK-150A            | 150A    | 600V    | 15.0-35.0                      | 53       | 14        | 42.5     |  |
|                    |         |         |                                |          |           |          |  |