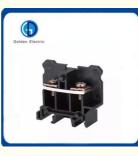

# TK series terminals block

In the electric connection, using the terminal as the transition connection is a common connection method, in various connection terminal structure, using the plate connection method, a long-standing practice test, safe and reliable connection way. The correct choice of wiring mode mainly depends on the actual use needs and the use of the requirements of the environment conditions, plate crimp wiring direct, convenient, solid and reliable. TK terminal rated voltage 600V, rated current divided into 10A, 20A, 30A, 40A, 60A,100A,150A total of seven specifications, can connect conductor section 0.75-35mm2, wiring is convenient, stuck in the guide rail, with round wire or fork-shaped cold-pressed terminal wiring, easy installation, easy to replace.

3.Copper sheet is selected as conductive material, with good conductivity and low resistivity.4.Combined assembly design, according to the actual increase or decrease the number of terminals.

| Product Parameters |         |         |                                |          |           |          |  |
|--------------------|---------|---------|--------------------------------|----------|-----------|----------|--|
| Туре               | Current | Voltage | Wiring Range(mm <sup>2</sup> ) | Wide(mm) | Thick(mm) | High(mm) |  |
| TK-10A             | 10A     | 600V    | 0.5-1.0                        | 38       | 8.5       | 33.5     |  |
| TK-20A             | 20A     | 600V    | 1.0-2.0                        | 38       | 10.1      | 33.5     |  |
| TK-30A             | 30A     | 600V    | 2.0-3.0                        | 38       | 12        | 36.5     |  |
| TK-40A             | 40A     | 600V    | 3.0-4.0                        | 38       | 13.5      | 42.5     |  |
| TK-60A             | 60A     | 600V    | 5.0-10.0                       | 48       | 15.5      | 42.5     |  |
| TK-100A            | 100A    | 600V    | 10.0-20.0                      | 53       | 19.5      | 42       |  |
| TK-150A            | 150A    | 600V    | 15.0-35.0                      | 53       | 14        | 42.5     |  |
|                    |         |         |                                |          |           |          |  |