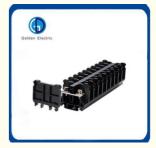

# TK series terminals block

In the electric connection, using the terminal as the transition connection is a common connection method, in various connection terminal structure, using the plate connection method, a long-standing practice test, safe and reliable connection way. The correct choice of wiring mode mainly depends on the actual use needs and the use of the requirements of the environment conditions, plate crimp wiring direct, convenient, solid and reliable. TK terminal rated voltage 600V, rated current divided into 10A, 20A, 30A, 40A, 60A,100A,150A total of seven specifications, can connect conductor section 0.75-35mm2, wiring is convenient, stuck in the guide rail, with round wire or fork-shaped cold-pressed terminal wiring, easy installation, easy to replace.

3.Copper sheet is selected as conductive material, with good conductivity and low resistivity.4.Combined assembly design, according to the actual increase or decrease the number of terminals.

| Product Parameters |         |         |                                |          |           |          |  |
|--------------------|---------|---------|--------------------------------|----------|-----------|----------|--|
| Туре               | Current | Voltage | Wiring Range(mm <sup>2</sup> ) | Wide(mm) | Thick(mm) | High(mm) |  |
| TK-10A             | 10A     | 600V    | 0.5-1.0                        | 38       | 8.5       | 33.5     |  |
| TK-20A             | 20A     | 600V    | 1.0-2.0                        | 38       | 10.1      | 33.5     |  |
| TK-30A             | 30A     | 600V    | 2.0-3.0                        | 38       | 12        | 36.5     |  |
| TK-40A             | 40A     | 600V    | 3.0-4.0                        | 38       | 13.5      | 42.5     |  |
| TK-60A             | 60A     | 600V    | 5.0-10.0                       | 48       | 15.5      | 42.5     |  |
| TK-100A            | 100A    | 600V    | 10.0-20.0                      | 53       | 19.5      | 42       |  |
| TK-150A            | 150A    | 600V    | 15.0-35.0                      | 53       | 14        | 42.5     |  |
|                    |         |         |                                |          |           |          |  |