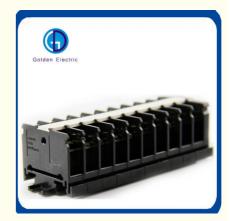

# TK series terminals block

In the electric connection, using the terminal as the transition connection is a common connection method, in various connection terminal structure, using the plate connection method, a long-standing practice test, safe and reliable connection way. The correct choice of wiring mode mainly depends on the actual use needs and the use of the requirements of the environment conditions, plate crimp wiring direct, convenient, solid and reliable. TK terminal rated voltage 600V, rated current divided into 10A, 20A, 30A, 40A, 60A,100A,150A total of seven specifications, can connect conductor section 0.75-35mm2, wiring is convenient, stuck in the guide rail, with round wire or fork-shaped cold-pressed terminal wiring, easy installation, easy to replace.

3.Copper sheet is selected as conductive material, with good conductivity and low resistivity.4.Combined assembly design, according to the actual increase or decrease the number of terminals.

| Product Parameters |         |         |                                |          |           |          |  |
|--------------------|---------|---------|--------------------------------|----------|-----------|----------|--|
| Туре               | Current | Voltage | Wiring Range(mm <sup>2</sup> ) | Wide(mm) | Thick(mm) | High(mm) |  |
| TK-10A             | 10A     | 600V    | 0.5-1.0                        | 38       | 8.5       | 33.5     |  |
| TK-20A             | 20A     | 600V    | 1.0-2.0                        | 38       | 10.1      | 33.5     |  |
| TK-30A             | 30A     | 600V    | 2.0-3.0                        | 38       | 12        | 36.5     |  |
| TK-40A             | 40A     | 600V    | 3.0-4.0                        | 38       | 13.5      | 42.5     |  |
| TK-60A             | 60A     | 600V    | 5.0-10.0                       | 48       | 15.5      | 42.5     |  |
| TK-100A            | 100A    | 600V    | 10.0-20.0                      | 53       | 19.5      | 42       |  |
| TK-150A            | 150A    | 600V    | 15.0-35.0                      | 53       | 14        | 42.5     |  |
|                    |         |         |                                |          |           |          |  |