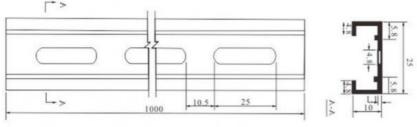

| ITEM NO.:  | C25-10L (1.1mm)                         |
|------------|-----------------------------------------|
| Hole Size: | Φ4.8x 25mm                              |
| Dimension: | 25mm(W) x10mm(H) x 1.1mm(T) x 1m/2m (L) |
| ODM/OEM:   | Could be accepted                       |