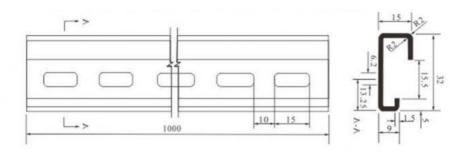

#### **Product Parameters**

ODM/OEM: Could be accepted

| ITEM NO.:  | G32-15L (1.5mm)                         |
|------------|-----------------------------------------|
| Hole Size: | Ф6.2 x 15mm                             |
| Dimension: | 32mm(W) x15mm(H) x 1.5mm(T) x 1m/2m (L) |
| ODM/OEM:   | Could be accepted                       |
|            |                                         |