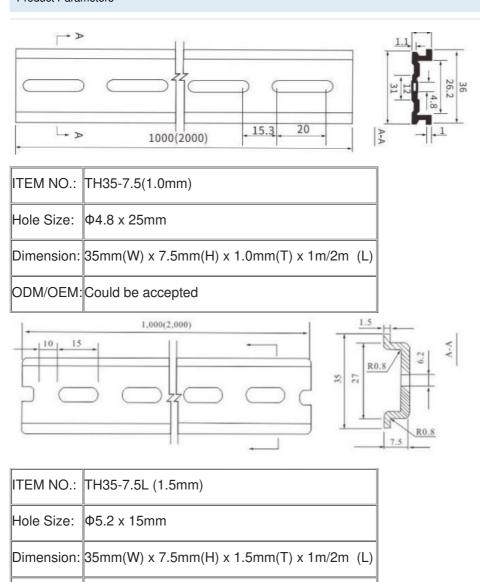

# **Product Specification**

• Dimension: 35mm\*7.5mm\*1.0mm\*1m

• Hole Size: 4.8 X 25mm

Length: 1m/2m/Customized

Material: Aluminum

• Feature: Insulating, Antiseptic, Corrosion Proof/Good

Rigid

Transport Package: Standard Export Packing
 Specification: DIN Rail TH35-7.5 (1.0MM)
 Trademark: Golden Electric Or Customize

#### **Product Parameters**

ODM/OEM: Could be accepted

| ITEM NO.:  | G32-15L (1.5mm)                         |
|------------|-----------------------------------------|
| Hole Size: | Ф6.2 x 15mm                             |
| Dimension: | 32mm(W) x15mm(H) x 1.5mm(T) x 1m/2m (L) |
| ODM/OEM:   | Could be accepted                       |
|            |                                         |

| ITEM NO.:  | C25-10L (1.1mm)                         |
|------------|-----------------------------------------|
| Hole Size: | Φ4.8x 25mm                              |
| Dimension: | 25mm(W) x10mm(H) x 1.1mm(T) x 1m/2m (L) |
| ODM/OEM:   | Could be accepted                       |