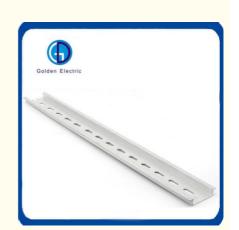

# **Product Specification**

• Dimension: 35mm\*7.5mm\*1.0mm\*1m

• Hole Size: 4.8 X 25mm

Length: 1m/2m/Customized

Material: Aluminum

• Feature: Insulating, Antiseptic, Corrosion Proof/Good

Rigid

Transport Package: Standard Export Packing
 Specification: DIN Rail TH35-7.5 (1.0MM)
 Trademark: Golden Electric Or Customize

#### DIN RAIL:

#### ALUMINIUM DIN RAIL

- Din Rail supplied in 1 meter length usually or 2m and less than 1m if required
- Material: Aluminum or steel with zinc plated
- · Priced per piece
- Type: Perforated or Non-perforated
- Thickness available: 0.9mm, 1.0mm, 1.2mm, thicker ones can be customized
- · Hole diameter can be customized in case of big quantity