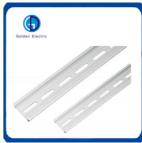

SMS 18001,

IATF16949

Minimum Order Quantity:

• Packaging Details: Carton/Pallet

Delivery Time: Peak Season Lead Time: more than 12

months Off Season Lead Time: within 15

workdays

• Payment Terms: LC, T/T, PayPal, Western Union

Supply Ability: 5000/Month



# **Product Specification**

• Dimension: 35mm\*7.5mm\*1.0mm\*1m

• Hole Size: 4.8 X 25mm

Length: 1m/2m/Customized

Material: Aluminum

• Feature: Insulating, Antiseptic, Corrosion Proof/Good

Rigid

Transport Package: Standard Export Packing
 Specification: DIN Rail TH35-7.5 (1.0MM)
 Trademark: Golden Electric Or Customize

Origin: China
HS Code: 8537209000
Supply Ability: 5000/Month
Standard: DIN, JIS, AISI, GB
Application: Structural Steel Bar

• Special Use: High-strength Steel Plate, Silicon Steel, Free



# More Images









# **Product Description**

#### **Product Description**



#### DIN RAIL:

#### ALUMINIUM DIN RAIL

- Din Rail supplied in 1 meter length usually or 2m and less than 1m if required
- Material: Aluminum or steel with zinc plated
- · Priced per piece
- Type: Perforated or Non-perforated
- Thickness available: 0.9mm, 1.0mm, 1.2mm, thicker ones can be customized
- · Hole diameter can be customized in case of big quantity

#### **Product Parameters**

ODM/OEM: Could be accepted





| ITEM NO.:  | G32-15L (1.5mm)                         |
|------------|-----------------------------------------|
| Hole Size: | Ф6.2 x 15mm                             |
| Dimension: | 32mm(W) x15mm(H) x 1.5mm(T) x 1m/2m (L) |
| ODM/OEM:   | Could be accepted                       |
|            |