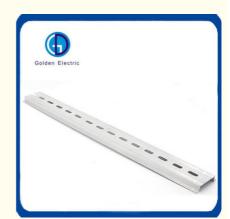

# **Product Specification**

• Dimension: 35mm\*7.5mm\*1.0mm\*1m

• Hole Size: 4.8 X 25mm

Length: 1m/2m/Customized

Material: Aluminum

• Feature: Insulating, Antiseptic, Corrosion Proof/Good

Rigid

Transport Package: Standard Export Packing
 Specification: DIN Rail TH35-7.5 (1.0MM)
 Trademark: Golden Electric Or Customize

#### DIN RAIL:

#### ALUMINIUM DIN RAIL

- Din Rail supplied in 1 meter length usually or 2m and less than 1m if required
- Material: Aluminum or steel with zinc plated
- · Priced per piece
- Type: Perforated or Non-perforated
- Thickness available: 0.9mm, 1.0mm, 1.2mm, thicker ones can be customized
- · Hole diameter can be customized in case of big quantity