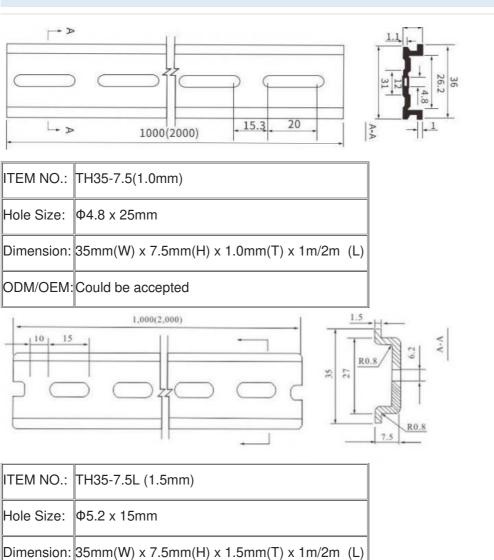

### Product Specification

| • Dimension:                           | 35mm*7.5mm*1.0mm*1m                                |
|----------------------------------------|----------------------------------------------------|
| Hole Size:                             | 4.8 X 25mm                                         |
| Length:                                | 1m/2m/Customized                                   |
| Material:                              | Aluminum                                           |
| • Feature:                             | Insulating, Antiseptic, Corrosion Proof/Good Rigid |
| <ul> <li>Transport Package:</li> </ul> | Standard Export Packing                            |
| <ul> <li>Specification:</li> </ul>     | DIN Rail TH35-7.5 (1.0MM)                          |
| • Trademark:                           | Golden Electric Or Customize                       |
| Origin:                                | China                                              |
| • HS Code:                             | 8537209000                                         |
| <ul> <li>Supply Ability:</li> </ul>    | 5000/Month                                         |
| Standard:                              | DIN, JIS, AISI, GB                                 |
| Application:                           | Structural Steel Bar                               |
| Special Use:                           | High-strength Steel Plate, Silicon Steel, Free     |

### More Images

**Product Description** 

DIN RAIL :

ALUMINIUM DIN RAIL

• Din Rail supplied in 1 meter length usually or 2m and less than 1m if required

- Material: Aluminum or steel with zinc plated
- · Priced per piece
- Type: Perforated or Non-perforated
- Thickness available: 0.9mm, 1.0mm, 1.2mm, thicker ones can be customized
- Hole diameter can be customized in case of big quantity