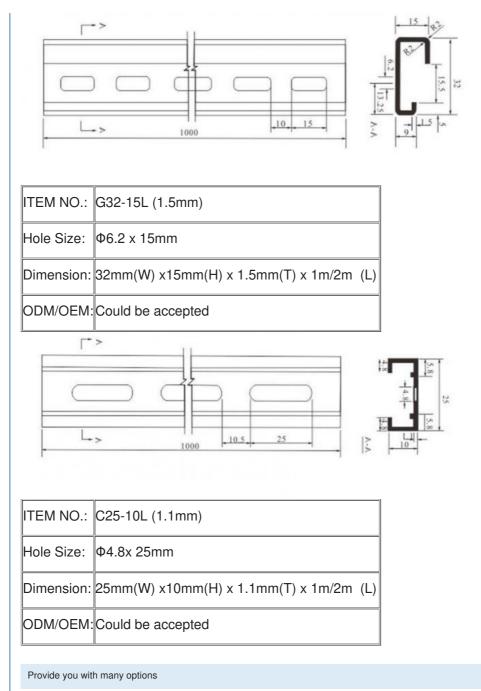

### More Images

**Product Description** 

DIN RAIL :

ALUMINIUM DIN RAIL

• Din Rail supplied in 1 meter length usually or 2m and less than 1m if required

- Material: Aluminum or steel with zinc plated
- · Priced per piece
- Type: Perforated or Non-perforated
- Thickness available: 0.9mm, 1.0mm, 1.2mm, thicker ones can be customized
- Hole diameter can be customized in case of big quantity