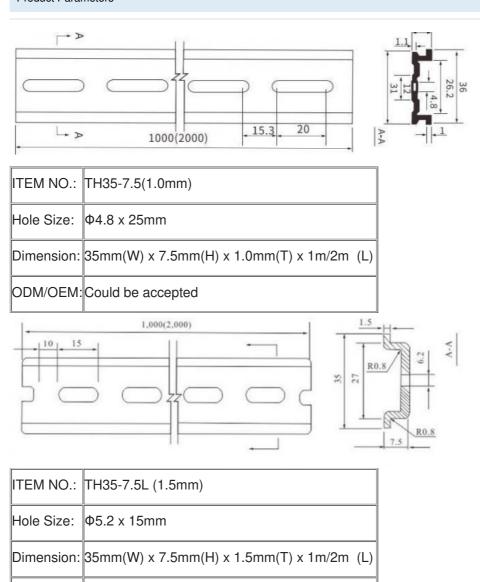

#### **Product Parameters**

ODM/OEM: Could be accepted

| ITEM NO.:  | G32-15L (1.5mm)                         |
|------------|-----------------------------------------|
| Hole Size: | Ф6.2 x 15mm                             |
| Dimension: | 32mm(W) x15mm(H) x 1.5mm(T) x 1m/2m (L) |
| ODM/OEM:   | Could be accepted                       |
|            |                                         |

| ITEM NO.:  | C25-10L (1.1mm)                         |
|------------|-----------------------------------------|
| Hole Size: | Φ4.8x 25mm                              |
| Dimension: | 25mm(W) x10mm(H) x 1.1mm(T) x 1m/2m (L) |
| ODM/OEM:   | Could be accepted                       |