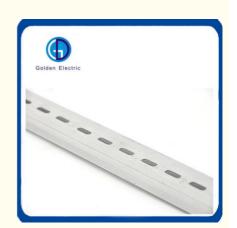

# **Product Specification**

Dimension: 35mm\*7.5mm\*1.0mm\*1m

• Hole Size: 4.8 X 25mm

Length: 1m/2m/Customized

Material: Aluminum

• Feature: Insulating, Antiseptic, Corrosion Proof/Good

Rigid

Transport Package: Standard Export Packing
 Specification: DIN Rail TH35-7.5 (1.0MM)
 Trademark: Golden Electric Or Customize

## DIN RAIL:

#### ALUMINIUM DIN RAIL

- Din Rail supplied in 1 meter length usually or 2m and less than 1m if required
- Material: Aluminum or steel with zinc plated
- · Priced per piece
- Type: Perforated or Non-perforated
- Thickness available: 0.9mm, 1.0mm, 1.2mm, thicker ones can be customized
- · Hole diameter can be customized in case of big quantity