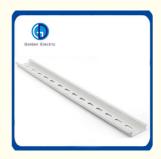

#### ALUMINIUM DIN RAIL

- Din Rail supplied in 1 meter length usually or 2m and less than 1m if required
- Material: Aluminum or steel with zinc plated
- · Priced per piece
- Type: Perforated or Non-perforated
- Thickness available: 0.9mm, 1.0mm, 1.2mm, thicker ones can be customized
- · Hole diameter can be customized in case of big quantity