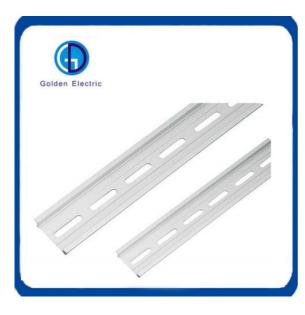

ery Time: Peak Season Lead Time: more than 12

months Off Season Lead Time: within 15

workdays

• Payment Terms: LC, T/T, PayPal, Western Union

Supply Ability: 5000/Month



# **Product Specification**

Dimension: 35mm\*7.5mm\*1.0mm\*1m

• Hole Size: 4.8 X 25mm

Length: 1m/2m/Customized

Material: Aluminum

• Feature: Insulating, Antiseptic, Corrosion Proof/Good

Rigid

Transport Package: Standard Export Packing
 Specification: DIN Rail TH35-7.5 (1.0MM)
 Trademark: Golden Electric Or Customize

• Origin: China

HS Code: 8537209000
Supply Ability: 5000/Month
Standard: DIN, JIS, AISI, GB
Application: Structural Steel Bar

Special Use: High-strength Steel Plate, Silicon Steel, Free

C. Him Chall Mald Chall



## More Images









## **Product Description**

#### **Product Description**



## DIN RAIL:

#### ALUMINIUM DIN RAIL

- Din Rail supplied in 1 meter length usually or 2m and less than 1m if required
- Material: Aluminum or steel with zinc plated
- · Priced per piece
- Type: Perforated or Non-perforated
- Thickness available: 0.9mm, 1.0mm, 1.2mm, thicker ones can be customized
- · Hole diameter can be customized in case of big quantity

#### **Product Parameters**

ODM/OEM: Could be accepted





| ITEM NO.:  | G32-15L (1.5mm)                         |
|------------|-----------------------------------------|
| Hole Size: | Ф6.2 x 15mm                             |
| Dimension: | 32mm(W) x15mm(H) x 1.5mm(T) x 1m/2m (L) |
| ODM/OEM:   | Could be accepted                       |
|            |                                         |



| ITEM NO.:  | C25-10L (1.1mm)