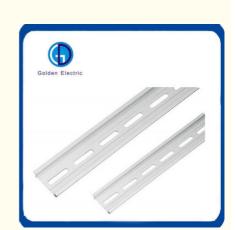

## More Images

#### ALUMINIUM DIN RAIL

- Din Rail supplied in 1 meter length usually or 2m and less than 1m if required
- Material: Aluminum or steel with zinc plated
- · Priced per piece
- Type: Perforated or Non-perforated
- Thickness available: 0.9mm, 1.0mm, 1.2mm, thicker ones can be customized
- · Hole diameter can be customized in case of big quantity

## Provide you with many options