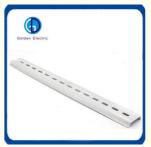

#### ALUMINIUM DIN RAIL

- Din Rail supplied in 1 meter length usually or 2m and less than 1m if required
- Material: Aluminum or steel with zinc plated
- · Priced per piece
- Type: Perforated or Non-perforated
- Thickness available: 0.9mm, 1.0mm, 1.2mm, thicker ones can be customized
- · Hole diameter can be customized in case of big quantity