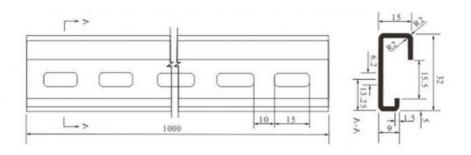

# **Product Specification**

Dimension: 35mm\*7.5mm\*1.0mm\*1m

• Hole Size: 4.8 X 25mm

Length: 1m/2m/Customized

Material: Aluminum

• Feature: Insulating, Antiseptic, Corrosion Proof/Good

Rigid

Transport Package: Standard Export Packing
 Specification: DIN Rail TH35-7.5 (1.0MM)
 Trademark: Golden Electric Or Customize

#### **Product Parameters**

ODM/OEM: Could be accepted

| ITEM NO.:  | G32-15L (1.5mm)                         |
|------------|-----------------------------------------|
| Hole Size: | Ф6.2 x 15mm                             |
| Dimension: | 32mm(W) x15mm(H) x 1.5mm(T) x 1m/2m (L) |
| ODM/OEM:   | Could be accepted                       |
|            |                                         |