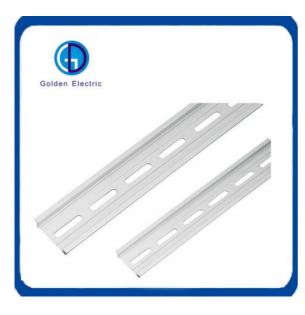

more than 12

months Off Season Lead Time: within 15

workdays

• Payment Terms: LC, T/T, PayPal, Western Union

Supply Ability: 5000/Month



# **Product Specification**

Dimension: 35mm\*7.5mm\*1.0mm\*1m

• Hole Size: 4.8 X 25mm

Length: 1m/2m/Customized

Material: Aluminum

• Feature: Insulating, Antiseptic, Corrosion Proof/Good

Rigid

Transport Package: Standard Export Packing
 Specification: DIN Rail TH35-7.5 (1.0MM)
 Trademark: Golden Electric Or Customize

Origin: China
HS Code: 8537209000
Supply Ability: 5000/Month
Standard: DIN, JIS, AISI, GB

Standard. Diln, Jis, Alsi, GB
 Application: Structural Steel Bar

• Special Use: High-strength Steel Plate, Silicon Steel, Free

O. ..... Otaal Mald Otaal



## More Images









## **Product Description**

#### **Product Description**



## DIN RAIL:

#### ALUMINIUM DIN RAIL

- Din Rail supplied in 1 meter length usually or 2m and less than 1m if required
- Material: Aluminum or steel with zinc plated
- · Priced per piece
- Type: Perforated or Non-perforated
- Thickness available: 0.9mm, 1.0mm, 1.2mm, thicker ones can be customized
- · Hole diameter can be customized in case of big quantity

#### **Product Parameters**

ODM/OEM: Could be accepted





| ITEM NO.:  | G32-15L (1.5mm)                         |
|------------|-----------------------------------------|
| Hole Size: | Ф6.2 x 15mm                             |
| Dimension: | 32mm(W) x15mm(H) x 1.5mm(T) x 1m/2m (L) |
| ODM/OEM:   | Could be accepted                       |
|            |                                         |



| ITEM NO.:  | C25-10L (1.1mm)