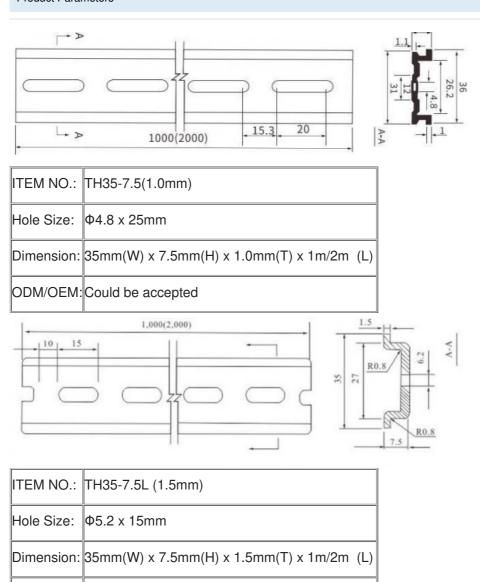

# **Product Specification**

Dimension: 35mm\*7.5mm\*1.0mm\*1m

• Hole Size: 4.8 X 25mm

Length: 1m/2m/Customized

Material: Aluminum

• Feature: Insulating, Antiseptic, Corrosion Proof/Good

Rigid

Transport Package: Standard Export Packing
 Specification: DIN Rail TH35-7.5 (1.0MM)
 Trademark: Golden Electric Or Customize

#### **Product Parameters**

ODM/OEM: Could be accepted

| ITEM NO.:  | G32-15L (1.5mm)                         |
|------------|-----------------------------------------|
| Hole Size: | Ф6.2 x 15mm                             |
| Dimension: | 32mm(W) x15mm(H) x 1.5mm(T) x 1m/2m (L) |
| ODM/OEM:   | Could be accepted                       |
|            |                                         |

| ITEM NO.:  | C25-10L (1.1mm)                         |
|------------|-----------------------------------------|
| Hole Size: | Φ4.8x 25mm                              |
| Dimension: | 25mm(W) x10mm(H) x 1.1mm(T) x 1m/2m (L) |
| ODM/OEM:   | Could be accepted                       |