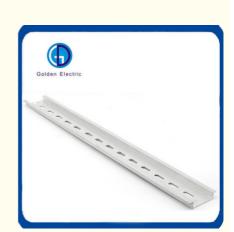

## DIN RAIL:

#### ALUMINIUM DIN RAIL

- Din Rail supplied in 1 meter length usually or 2m and less than 1m if required
- Material: Aluminum or steel with zinc plated
- · Priced per piece
- Type: Perforated or Non-perforated
- Thickness available: 0.9mm, 1.0mm, 1.2mm, thicker ones can be customized
- · Hole diameter can be customized in case of big quantity