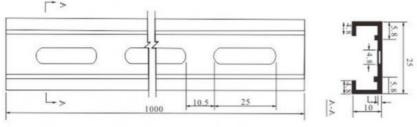

# **Product Specification**

Dimension: 35mm\*7.5mm\*1.0mm\*1m

• Hole Size: 4.8 X 25mm

Length: 1m/2m/Customized

Material: Aluminum

• Feature: Insulating, Antiseptic, Corrosion Proof/Good

Rigid

Transport Package: Standard Export Packing
 Specification: DIN Rail TH35-7.5 (1.0MM)
 Trademark: Golden Electric Or Customize

## DIN RAIL:

#### ALUMINIUM DIN RAIL

- Din Rail supplied in 1 meter length usually or 2m and less than 1m if required
- Material: Aluminum or steel with zinc plated
- · Priced per piece
- Type: Perforated or Non-perforated
- Thickness available: 0.9mm, 1.0mm, 1.2mm, thicker ones can be customized
- · Hole diameter can be customized in case of big quantity

| ITEM NO.:  | C25-10L (1.1mm)                         |
|------------|-----------------------------------------|
| Hole Size: | Φ4.8x 25mm                              |
| Dimension: | 25mm(W) x10mm(H) x 1.1mm(T) x 1m/2m (L) |
| ODM/OEM:   | Could be accepted                       |