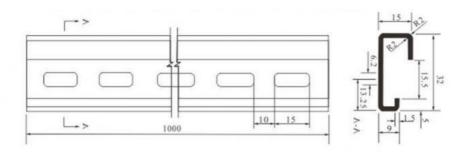

# **Product Specification**

Dimension: 35mm\*7.5mm\*1.0mm\*1m

• Hole Size: 4.8 X 25mm

Length: 1m/2m/Customized

Material: Aluminum

• Feature: Insulating, Antiseptic, Corrosion Proof/Good

Rigid

Transport Package: Standard Export Packing
 Specification: DIN Rail TH35-7.5 (1.0MM)
 Trademark: Golden Electric Or Customize

## DIN RAIL:

#### ALUMINIUM DIN RAIL

- Din Rail supplied in 1 meter length usually or 2m and less than 1m if required
- Material: Aluminum or steel with zinc plated
- · Priced per piece
- Type: Perforated or Non-perforated
- Thickness available: 0.9mm, 1.0mm, 1.2mm, thicker ones can be customized
- · Hole diameter can be customized in case of big quantity

#### **Product Parameters**

ODM/OEM: Could be accepted

| ITEM NO.:  | G32-15L (1.5mm)                         |
|------------|-----------------------------------------|
| Hole Size: | Ф6.2 x 15mm                             |
| Dimension: | 32mm(W) x15mm(H) x 1.5mm(T) x 1m/2m (L) |
| ODM/OEM:   | Could be accepted                       |
|            |                                         |