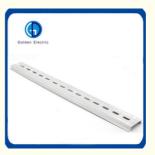

## DIN RAIL:

#### ALUMINIUM DIN RAIL

- Din Rail supplied in 1 meter length usually or 2m and less than 1m if required
- Material: Aluminum or steel with zinc plated
- · Priced per piece
- Type: Perforated or Non-perforated
- Thickness available: 0.9mm, 1.0mm, 1.2mm, thicker ones can be customized
- · Hole diameter can be customized in case of big quantity