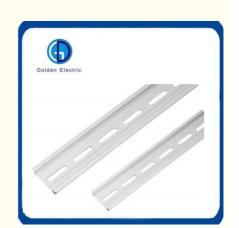

## DIN RAIL:

#### ALUMINIUM DIN RAIL

- Din Rail supplied in 1 meter length usually or 2m and less than 1m if required
- Material: Aluminum or steel with zinc plated
- · Priced per piece
- Type: Perforated or Non-perforated
- Thickness available: 0.9mm, 1.0mm, 1.2mm, thicker ones can be customized
- · Hole diameter can be customized in case of big quantity