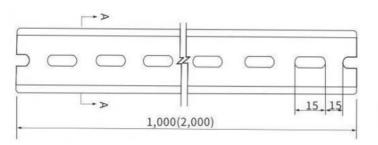

## **Product Specification**

• Dimension: 35mm\*7.5mm\*1.0mm\*1m Hole Size: 5.2X15mm; 6.2X15mm Length: 1m/2m/Customized Material: Steel • Feature: Insulating, Antiseptic, Corrosion Proof/Good Rigid • Usage: Conduct Electricity, Transmission Of Electrical S • Transport Package: Standard Export Packing DIN Rail TH35-7.5 (1.0MM) Specification: Trademark: Golden Electric Or Customize • Origin: China HS Code: 8537209000 Supply Ability: 5000/Month Standard: DIN, JIS, AISI, GB

## **Product Parameters**

| ITEM NO.:  | TH35-7.5(1.0mm)                           |
|------------|-------------------------------------------|
| Hole Size: | Φ5.2 x 15mm,Φ6.2 x 15mm                   |
| Dimension: | 35mm(W) x 7.5mm(H) x 1.0mm(T) x 1m/2m (L) |
| ODM/OEM:   | Could be accepted                         |

| ITEM NO.:  | TH35-15 (1.5mm)                          |
|------------|------------------------------------------|
| Hole Size: | Φ5.2 x 15mm,Φ6.2 x 15mm                  |
| Dimension: | 35mm(W) x 15mm(H) x 1.5mm(T) x 1m/2m (L) |