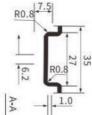

## **Product Specification**

• Dimension: 35mm\*7.5mm\*1.0mm\*1m Hole Size: 5.2X15mm; 6.2X15mm Length: 1m/2m/Customized Material: Steel • Feature: Insulating, Antiseptic, Corrosion Proof/Good Rigid • Usage: Conduct Electricity, Transmission Of Electrical S • Transport Package: Standard Export Packing DIN Rail TH35-7.5 (1.0MM) Specification: Trademark: Golden Electric Or Customize • Origin: China HS Code: 8537209000 Supply Ability: 5000/Month Standard: DIN, JIS, AISI, GB

## **Product Parameters**

| ITEM NO.:  | TH35-7.5(1.0mm)                           |
|------------|-------------------------------------------|
| Hole Size: | Φ5.2 x 15mm,Φ6.2 x 15mm                   |
| Dimension: | 35mm(W) x 7.5mm(H) x 1.0mm(T) x 1m/2m (L) |
| ODM/OEM:   | Could be accepted                         |