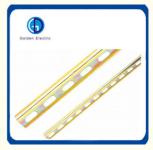

# More Images

The mounting rails form the basis for the mounting of modular DIN Rail terminal blocks. We can cut in different length as your demand.

Available in aluminum and corrosion-proof steel. Thickness: 1mm The length can be customized. High quality and durable using.

## **Product Specification**

• Dimension: 35mm\*7.5mm\*1.0mm\*1m Hole Size: 5.2X15mm; 6.2X15mm Length: 1m/2m/Customized Material: Steel • Feature: Insulating, Antiseptic, Corrosion Proof/Good Rigid • Usage: Conduct Electricity, Transmission Of Electrical S • Transport Package: Standard Export Packing DIN Rail TH35-7.5 (1.0MM) Specification: Trademark: Golden Electric Or Customize • Origin: China HS Code: 8537209000 Supply Ability: 5000/Month Standard: DIN, JIS, AISI, GB