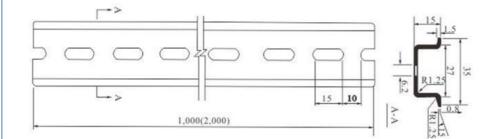

## **Product Parameters**

| ITEM NO.:  | TH35-7.5(1.0mm)                           |
|------------|-------------------------------------------|
| Hole Size: | Φ5.2 x 15mm,Φ6.2 x 15mm                   |
| Dimension: | 35mm(W) x 7.5mm(H) x 1.0mm(T) x 1m/2m (L) |
| ODM/OEM:   | Could be accepted                         |

| ITEM NO.:  | TH35-15 (1.5mm)                          |
|------------|------------------------------------------|
| Hole Size: | Φ5.2 x 15mm,Φ6.2 x 15mm                  |
| Dimension: | 35mm(W) x 15mm(H) x 1.5mm(T) x 1m/2m (L) |