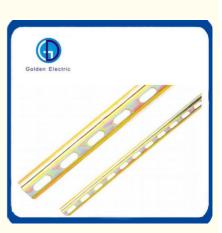

## **Product Specification**

• Dimension: 35mm\*7.5mm\*1.0mm\*1m Hole Size: 5.2X15mm; 6.2X15mm Length: 1m/2m/Customized Material: Steel • Feature: Insulating, Antiseptic, Corrosion Proof/Good Rigid • Usage: Conduct Electricity, Transmission Of Electrical S • Transport Package: Standard Export Packing DIN Rail TH35-7.5 (1.0MM) Specification: Trademark: Golden Electric Or Customize • Origin: China HS Code: 8537209000 Supply Ability: 5000/Month Standard: DIN, JIS, AISI, GB

# More Images

The mounting rails form the basis for the mounting of modular DIN Rail terminal blocks. We can cut in different length as your demand.

Available in aluminum and corrosion-proof steel. Thickness: 1mm The length can be customized. High quality and durable using.

## **Product Parameters**

| ITEM NO.:  | TH35-7.5(1.0mm)                           |
|------------|-------------------------------------------|
| Hole Size: | Φ5.2 x 15mm,Φ6.2 x 15mm                   |
| Dimension: | 35mm(W) x 7.5mm(H) x 1.0mm(T) x 1m/2m (L) |
| ODM/OEM:   | Could be accepted                         |