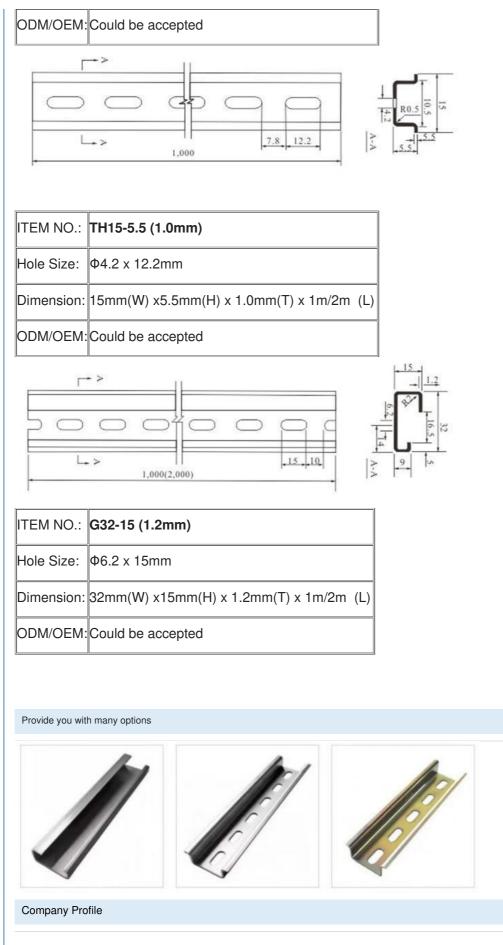

# More Images

The mounting rails form the basis for the mounting of modular DIN Rail terminal blocks. We can cut in different length as your demand.

Available in aluminum and corrosion-proof steel. Thickness: 1mm The length can be customized. High quality and durable using.

## **Product Parameters**

| ITEM NO.:  | TH35-7.5(1.0mm)                           |
|------------|-------------------------------------------|
| Hole Size: | Φ5.2 x 15mm,Φ6.2 x 15mm                   |
| Dimension: | 35mm(W) x 7.5mm(H) x 1.0mm(T) x 1m/2m (L) |
| ODM/OEM:   | Could be accepted                         |

| ITEM NO.:  | TH35-15 (1.5mm)                          |
|------------|------------------------------------------|
| Hole Size: | Φ5.2 x 15mm,Φ6.2 x 15mm                  |
| Dimension: | 35mm(W) x 15mm(H) x 1.5mm(T) x 1m/2m (L) |