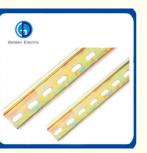

## **Product Specification**

• Dimension: 35mm\*7.5mm\*1.0mm\*1m Hole Size: 5.2X15mm; 6.2X15mm Length: 1m/2m/Customized Material: Steel • Feature: Insulating, Antiseptic, Corrosion Proof/Good Rigid • Usage: Conduct Electricity, Transmission Of Electrical S • Transport Package: Standard Export Packing DIN Rail TH35-7.5 (1.0MM) Specification: Trademark: Golden Electric Or Customize • Origin: China HS Code: 8537209000 Supply Ability: 5000/Month Standard: DIN, JIS, AISI, GB

# More Images

The mounting rails form the basis for the mounting of modular DIN Rail terminal blocks. We can cut in different length as your demand.

Available in aluminum and corrosion-proof steel. Thickness: 1mm The length can be customized. High quality and durable using.

## **Product Parameters**

| ITEM NO.:  | TH35-7.5(1.0mm)                           |
|------------|-------------------------------------------|
| Hole Size: | Φ5.2 x 15mm,Φ6.2 x 15mm                   |
| Dimension: | 35mm(W) x 7.5mm(H) x 1.0mm(T) x 1m/2m (L) |
| ODM/OEM:   | Could be accepted                         |