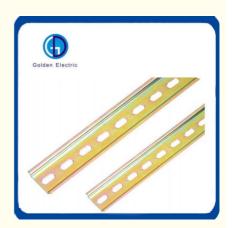

## **Product Specification**

• Dimension: 35mm\*7.5mm\*1.0mm\*1m Hole Size: 5.2X15mm; 6.2X15mm Length: 1m/2m/Customized Material: Steel • Feature: Insulating, Antiseptic, Corrosion Proof/Good Rigid • Usage: Conduct Electricity, Transmission Of Electrical S • Transport Package: Standard Export Packing DIN Rail TH35-7.5 (1.0MM) Specification: Trademark: Golden Electric Or Customize • Origin: China HS Code: 8537209000 Supply Ability: 5000/Month Standard: DIN, JIS, AISI, GB

# More Images

The mounting rails form the basis for the mounting of modular DIN Rail terminal blocks. We can cut in different length as your demand.

Available in aluminum and corrosion-proof steel. Thickness: 1mm The length can be customized. High quality and durable using.

## **Product Parameters**

| ITEM NO.:  | TH35-7.5(1.0mm)                           |
|------------|-------------------------------------------|
| Hole Size: | Φ5.2 x 15mm,Φ6.2 x 15mm                   |
| Dimension: | 35mm(W) x 7.5mm(H) x 1.0mm(T) x 1m/2m (L) |
| ODM/OEM:   | Could be accepted                         |