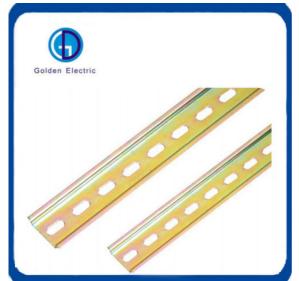

# More Images

The mounting rails form the basis for the mounting of modular DIN Rail terminal blocks. We can cut in different length as your demand.

Available in aluminum and corrosion-proof steel. Thickness: 1mm The length can be customized. High quality and durable using.

## **Product Specification**

• Dimension: 35mm\*7.5mm\*1.0mm\*1m Hole Size: 5.2X15mm; 6.2X15mm Length: 1m/2m/Customized Material: Steel • Feature: Insulating, Antiseptic, Corrosion Proof/Good Rigid • Usage: Conduct Electricity, Transmission Of Electrical S • Transport Package: Standard Export Packing DIN Rail TH35-7.5 (1.0MM) Specification: Trademark: Golden Electric Or Customize • Origin: China HS Code: 8537209000 Supply Ability: 5000/Month Standard: DIN, JIS, AISI, GB