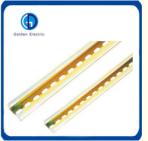

# More Images

The mounting rails form the basis for the mounting of modular DIN Rail terminal blocks. We can cut in different length as your demand.

Available in aluminum and corrosion-proof steel. Thickness: 1mm The length can be customized. High quality and durable using.

## **Product Specification**

• Dimension: 35mm\*7.5mm\*1.0mm\*1m Hole Size: 5.2X15mm; 6.2X15mm Length: 1m/2m/Customized Material: Steel • Feature: Insulating, Antiseptic, Corrosion Proof/Good Rigid • Usage: Conduct Electricity, Transmission Of Electrical S • Transport Package: Standard Export Packing DIN Rail TH35-7.5 (1.0MM) Specification: Trademark: Golden Electric Or Customize • Origin: China HS Code: 8537209000 Supply Ability: 5000/Month Standard: DIN, JIS, AISI, GB