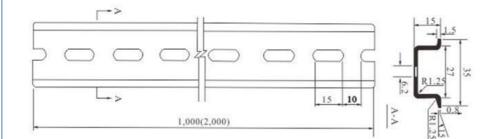

# **Product Specification**

• Dimension: 15mm\*5.5mm\*1.0mm\*1m Hole Size: Φ4.2 X 12.2mm Length: 1m/2m/Customized Material: Steel • Feature: Insulating, Antiseptic, Corrosion Proof/Good Rigid • Usage: Conduct Electricity, Transmission Of Electrical S • Transport Package: Standard Export Packing DIN Rail TH15-5.5 (1.0MM) Specification: Trademark: Golden Electric Or Customize • Origin: China