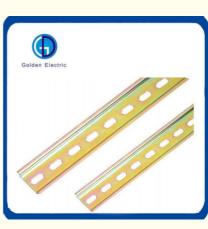

# **Product Specification**

• Dimension: 15mm\*5.5mm\*1.0mm\*1m Hole Size: Φ4.2 X 12.2mm Length: 1m/2m/Customized Material: Steel • Feature: Insulating, Antiseptic, Corrosion Proof/Good Rigid • Usage: Conduct Electricity, Transmission Of Electrical S • Transport Package: Standard Export Packing DIN Rail TH15-5.5 (1.0MM) Specification: Trademark: Golden Electric Or Customize • Origin: China

8537209000

5000/Month

DIN, JIS, AISI, GB

Other strengt Other all Day

- HS Code:Supply Ability:
- Standard:

More Images

Product Description

The mounting rails form the basis for the mounting of modular DIN Rail terminal blocks. We can cut in different length as your demand.

Available in aluminum and corrosion-proof steel. Thickness: 1mm The length can be customized. High quality and durable using.

**Product Parameters** 

|     | 1 |                                               | T |
|-----|---|-----------------------------------------------|---|
| 1   |   | 2                                             | U |
| 6.2 | R | 0.8                                           |   |
| 0.2 |   | <u>, , , , , , , , , , , , , , , , , , , </u> |   |