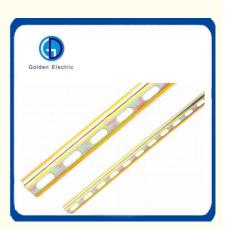

# **Product Specification**

• Dimension: 15mm\*5.5mm\*1.0mm\*1m Hole Size: Φ4.2 X 12.2mm Length: 1m/2m/Customized Material: Steel • Feature: Insulating, Antiseptic, Corrosion Proof/Good Rigid • Usage: Conduct Electricity, Transmission Of Electrical S • Transport Package: Standard Export Packing DIN Rail TH15-5.5 (1.0MM) Specification: Trademark: Golden Electric Or Customize • Origin: China

8537209000

5000/Month

DIN, JIS, AISI, GB

Other strengt Other all Day

- HS Code:Supply Ability:
- Standard:

More Images

Product Description

The mounting rails form the basis for the mounting of modular DIN Rail terminal blocks. We can cut in different length as your demand.

Available in aluminum and corrosion-proof steel. Thickness: 1mm The length can be customized. High quality and durable using.

**Product Parameters** 

|     | 1 |                                               | T |
|-----|---|-----------------------------------------------|---|
| 1   |   | 2                                             | U |
| 6.2 | R | 0.8                                           |   |
| 0.2 |   | <u>, , , , , , , , , , , , , , , , , , , </u> |   |