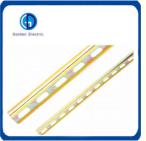

# **Product Specification**

• Dimension: 15mm\*5.5mm\*1.0mm\*1m Hole Size: Φ4.2 X 12.2mm Length: 1m/2m/Customized Material: Steel • Feature: Insulating, Antiseptic, Corrosion Proof/Good Rigid • Usage: Conduct Electricity, Transmission Of Electrical S • Transport Package: Standard Export Packing DIN Rail TH15-5.5 (1.0MM) Specification: Trademark: Golden Electric Or Customize • Origin: China

8537209000

5000/Month

DIN, JIS, AISI, GB

Other strengt Other all Day

- HS Code:Supply Ability:
- Standard:

More Images

Product Description

The mounting rails form the basis for the mounting of modular DIN Rail terminal blocks. We can cut in different length as your demand.