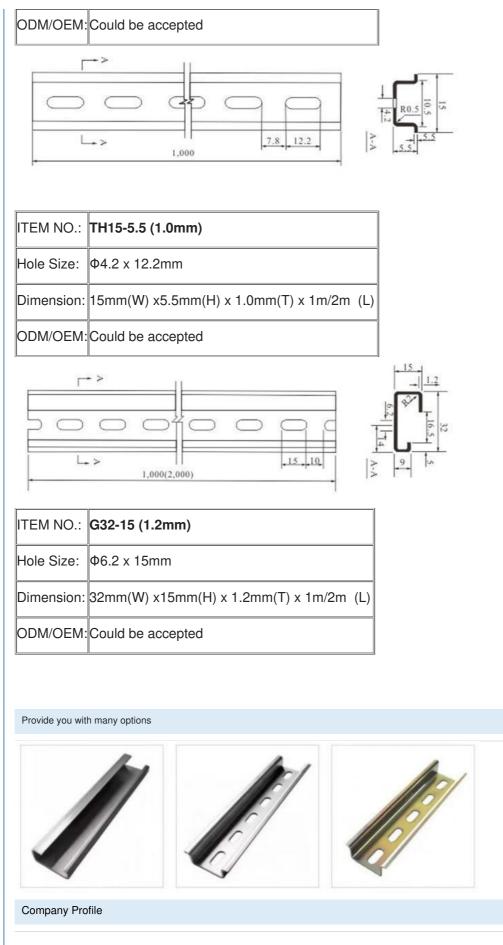

| ITEM NO.:  | TH35-7.5(1.0mm)                           |
|------------|-------------------------------------------|
| Hole Size: | Φ5.2 x 15mm,Φ6.2 x 15mm                   |
| Dimension: | 35mm(W) x 7.5mm(H) x 1.0mm(T) x 1m/2m (L) |
| ODM/OEM:   | Could be accepted                         |

| ITEM NO.:  | TH35-15 (1.5mm)                          |
|------------|------------------------------------------|
| Hole Size: | Φ5.2 x 15mm,Φ6.2 x 15mm                  |
| Dimension: | 35mm(W) x 15mm(H) x 1.5mm(T) x 1m/2m (L) |