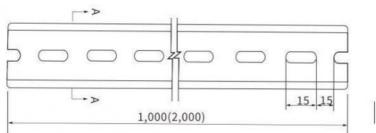

# **Product Specification**

• Dimension: 15mm\*5.5mm\*1.0mm\*1m Hole Size: Φ4.2 X 12.2mm Length: 1m/2m/Customized Material: Steel • Feature: Insulating, Antiseptic, Corrosion Proof/Good Rigid • Usage: Conduct Electricity, Transmission Of Electrical S • Transport Package: Standard Export Packing DIN Rail TH15-5.5 (1.0MM) Specification: Trademark: Golden Electric Or Customize • Origin: China

| ITEM NO.:  | TH35-7.5(1.0mm)                           |
|------------|-------------------------------------------|
| Hole Size: | Φ5.2 x 15mm,Φ6.2 x 15mm                   |
| Dimension: | 35mm(W) x 7.5mm(H) x 1.0mm(T) x 1m/2m (L) |
| ODM/OEM:   | Could be accepted                         |

| ITEM NO.:  | TH35-15 (1.5mm)                          |
|------------|------------------------------------------|
| Hole Size: | Φ5.2 x 15mm,Φ6.2 x 15mm                  |
| Dimension: | 35mm(W) x 15mm(H) x 1.5mm(T) x 1m/2m (L) |