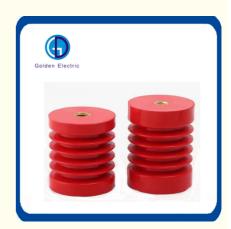

## **Product Specification**

| Size Of Bearing Capacity: | 100KN                                           |  |
|---------------------------|-------------------------------------------------|--|
| Color:                    | Red Or Black                                    |  |
| Brand:                    | Golden Electric/OEM                             |  |
| Model No.:                | EL-6m                                           |  |
| Operating Temperature:    | -40~+140                                        |  |
| Material Of The Product:  | Bough Moulding Compound(BMC) SMC                |  |
| Tensile Strenth(Lbs):     | 400                                             |  |
| Torgue Strength(Ftlbs):   | 6                                               |  |
| Product Name:             | Bus-Bar Insulator                               |  |
| Color Details:            | Insert ,Material Accordance With Customer Needs |  |
| Voltage Withstand(Kv):    | 6                                               |  |
| Screw Depth(mm):          | 6-10mm                                          |  |
| Warranty:                 | 2years                                          |  |
| Insert:                   | Brass,Steel With Zn Coating                     |  |
|                           |                                                 |  |

### **Product Description**

EL-24 Standoff Insulators for Switchgear Standard High Voltage 24KV Epoxy Resin Insulator Applicable Industries:Building Material Shops, Manufacturing Plant, Machinery Repair Shops, Construction works , Energy & Mining

Features:

\*Operating temperature: -40°c~+140°c

\*Nut: Brass, Iron

\*Material: Unsaturated polyester tree fiberglass reinforced plastic (BMC) (SMC)

\*Colors, inserts, material properties can be customized according to customer needs