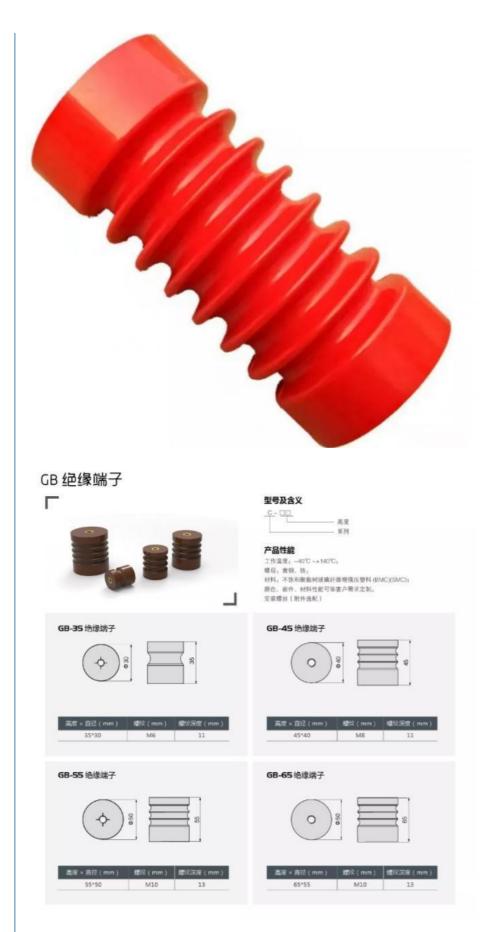

## **Product Specification**

| Size Of Bearing Capacity: | 100KN                                           |  |
|---------------------------|-------------------------------------------------|--|
| Color:                    | Red Or Black                                    |  |
| Brand:                    | Golden Electric/OEM                             |  |
| Model No.:                | EL-6m                                           |  |
| Operating Temperature:    | -40~+140                                        |  |
| Material Of The Product:  | Bough Moulding Compound(BMC) SMC                |  |
| Tensile Strenth(Lbs):     | 400                                             |  |
| Torgue Strength(Ftlbs):   | 6                                               |  |
| Product Name:             | Bus-Bar Insulator                               |  |
| Color Details:            | Insert ,Material Accordance With Customer Needs |  |
| Voltage Withstand(Kv):    | 6                                               |  |
| Screw Depth(mm):          | 6-10mm                                          |  |
| Warranty:                 | 2years                                          |  |
| Insert:                   | Brass,Steel With Zn Coating                     |  |
|                           |                                                 |  |

### **Product Description**

EL-24 Standoff Insulators for Switchgear Standard High Voltage 24KV Epoxy Resin Insulator Applicable Industries:Building Material Shops, Manufacturing Plant, Machinery Repair Shops, Construction works , Energy & Mining

Features:

\*Operating temperature: -40°c~+140°c

\*Nut: Brass, Iron

\*Material: Unsaturated polyester tree fiberglass reinforced plastic (BMC) (SMC)

\*Colors, inserts, material properties can be customized according to customer needs