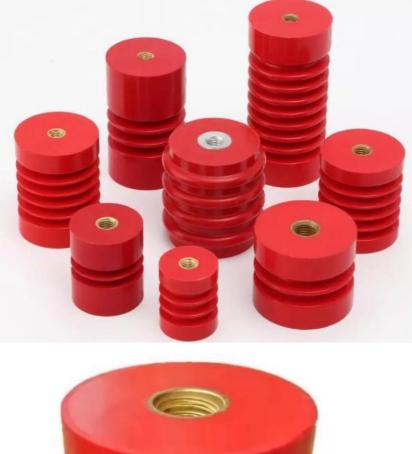

## **Product Specification**

| Size Of Bearing Capacity: | 100KN                                           |  |
|---------------------------|-------------------------------------------------|--|
| Color:                    | Red Or Black                                    |  |
| Brand:                    | Golden Electric/OEM                             |  |
| Model No.:                | EL-6m                                           |  |
| Operating Temperature:    | -40~+140                                        |  |
| Material Of The Product:  | Bough Moulding Compound(BMC) SMC                |  |
| Tensile Strenth(Lbs):     | 400                                             |  |
| Torgue Strength(Ftlbs):   | 6                                               |  |
| Product Name:             | Bus-Bar Insulator                               |  |
| Color Details:            | Insert ,Material Accordance With Customer Needs |  |
| Voltage Withstand(Kv):    | 6                                               |  |
| Screw Depth(mm):          | 6-10mm                                          |  |
| Warranty:                 | 2years                                          |  |
| Insert:                   | Brass,Steel With Zn Coating                     |  |
|                           |                                                 |  |

Features:

\*Operating temperature: -40°c~+140°c

\*Nut: Brass, Iron

\*Material: Unsaturated polyester tree fiberglass reinforced plastic (BMC) (SMC)

\*Colors, inserts, material properties can be customized according to customer needs