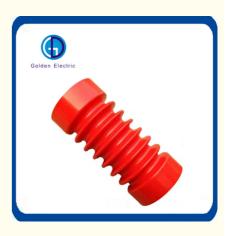

## **Product Specification**

| Size Of Bearing Capacity: | 100KN                                           |  |
|---------------------------|-------------------------------------------------|--|
| Color:                    | Red Or Black                                    |  |
| Brand:                    | Golden Electric/OEM                             |  |
| Model No.:                | EL-6m                                           |  |
| Operating Temperature:    | -40~+140                                        |  |
| Material Of The Product:  | Bough Moulding Compound(BMC) SMC                |  |
| Tensile Strenth(Lbs):     | 400                                             |  |
| Torgue Strength(Ftlbs):   | 6                                               |  |
| Product Name:             | Bus-Bar Insulator                               |  |
| Color Details:            | Insert ,Material Accordance With Customer Needs |  |
| Voltage Withstand(Kv):    | 6                                               |  |
| Screw Depth(mm):          | 6-10mm                                          |  |
| Warranty:                 | 2years                                          |  |
| Insert:                   | Brass,Steel With Zn Coating                     |  |
|                           |                                                 |  |

### **Product Description**

EL-24 Standoff Insulators for Switchgear Standard High Voltage 24KV Epoxy Resin Insulator Applicable Industries:Building Material Shops, Manufacturing Plant, Machinery Repair Shops, Construction works , Energy & Mining

Features:

\*Operating temperature: -40°c~+140°c

\*Nut: Brass, Iron

\*Material: Unsaturated polyester tree fiberglass reinforced plastic (BMC) (SMC)

\*Colors, inserts, material properties can be customized according to customer needs