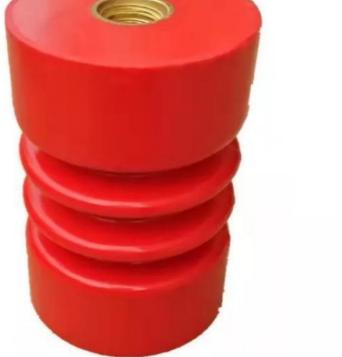

### **Product Description**

EL-24 Standoff Insulators for Switchgear Standard High Voltage 24KV Epoxy Resin Insulator Applicable Industries:Building Material Shops, Manufacturing Plant, Machinery Repair Shops, Construction works , Energy & Mining

Features:

\*Operating temperature: -40°c~+140°c

\*Nut: Brass, Iron

\*Material: Unsaturated polyester tree fiberglass reinforced plastic (BMC) (SMC)

\*Colors, inserts, material properties can be customized according to customer needs

## **Product Specification**

| Size Of Bearing Capacity: | 100KN                                           |  |
|---------------------------|-------------------------------------------------|--|
| Color:                    | Red Or Black                                    |  |
| Brand:                    | Golden Electric/OEM                             |  |
| Model No.:                | EL-6m                                           |  |
| Operating Temperature:    | -40~+140                                        |  |
| Material Of The Product:  | Bough Moulding Compound(BMC) SMC                |  |
| Tensile Strenth(Lbs):     | 400                                             |  |
| Torgue Strength(Ftlbs):   | 6                                               |  |
| Product Name:             | Bus-Bar Insulator                               |  |
| Color Details:            | Insert ,Material Accordance With Customer Needs |  |
| Voltage Withstand(Kv):    | 6                                               |  |
| Screw Depth(mm):          | 6-10mm                                          |  |
| Warranty:                 | 2years                                          |  |
| Insert:                   | Brass,Steel With Zn Coating                     |  |
|                           |                                                 |  |