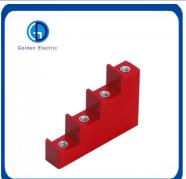

## Specifications:

Size:CT2-20,CT4-30,CT4-40,CT4-50,CT5-25,CJ4-30,CJ4-40

Tensile strength:600LBS

Good electrical resistance, heat resistance, fire resistance, low shrinkage and water resistance propertiesAdvantages:

The products have excellent insulation properties, high strenght, high temperature resistant, safe and reliable, tated voltage 660V is good choice for low voltage power distribution cabinet fixed bus.

Mainly used for high and low voltage power distribution cabinet,inverter,power distribution box,supporting the connecting bus etc.

The product has excellent insulation properties, high strength, high teperature resistant, safe and reliable, rated voltage up to 660V is the best choice for low voltage power distribution cabiner fixed bus.