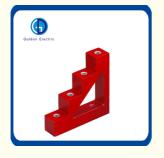

#### **Product Specification**

• Size Of Bearing Capacity: 100KN

Color: Red Or Black

Brand: Golden Electric/OEM

Model No.: EL-6mOperating Temperature: -40~+140

• Material Of The Product: Bough Moulding Compound(BMC) SMC

Tensile Strenth(Lbs): 400Torgue Strength(Ftlbs): 6

Product Name: Bus-Bar Insulator

Color Details: Insert ,Material Accordance With Customer

Needs

Voltage Withstand(Kv): 6

Screw Depth(mm): 6-10mmWarranty: 2years

## Specifications:

Size:CT2-20,CT4-30,CT4-40,CT4-50,CT5-25,CJ4-30,CJ4-40

Tensile strength:600LBS

Good electrical resistance, heat resistance, fire resistance, low shrinkage and water resistance propertiesAdvantages: