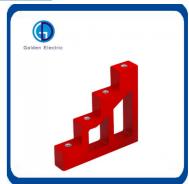

IATF16949

Minimum Order Quantity:

• Packaging Details: Carton/Pallet

Delivery Time: Peak Season Lead Time: more than 12

months Off Season Lead Time: within 15

workdays

• Payment Terms: LC, T/T, PayPal, Western Union

Supply Ability: 5000/Month



#### **Product Specification**

• Size Of Bearing Capacity: 100KN

Color: Red Or Black

Brand: Golden Electric/OEM

Model No.: EL-6mOperating Temperature: -40~+140

• Material Of The Product: Bough Moulding Compound(BMC) SMC

Tensile Strenth(Lbs): 400Torgue Strength(Ftlbs): 6

Product Name: Bus-Bar Insulator

Color Details: Insert ,Material Accordance With Customer

Needs

Voltage Withstand(Kv): 6

Screw Depth(mm): 6-10mmWarranty: 2years

Insert: Brass, Steel With Zn Coating



#### More Images









#### **Product Description**









## Specifications:

Size:CT2-20,CT4-30,CT4-40,CT4-50,CT5-25,CJ4-30,CJ4-40

Tensile strength:600LBS

Good electrical resistance, heat resistance, fire resistance, low shrinkage and water resistance propertiesAdvantages:

The products have excellent insulation properties, high strenght, high temperature resistant, safe and reliable, tated voltage 660V is good choice for low voltage power distribution cabinet fixed bus.

Mainly used for high and low voltage power distribution cabinet,inverter,power distribution box,supporting the connecting bus etc.

The product has excellent insulation properties, high strength, high teperature resistant, safe and reliable, rated voltage up to 660V is the best choice for low voltage power distribution cabiner fixed bus.

Operating temperature:-40--+140

In