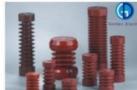

#### **Product Specification**

• Size Of Bearing Capacity: 100KN

Color: Red Or Black

Brand: Golden Electric/OEM

Model No.: EL-6mOperating Temperature: -40~+140

• Material Of The Product: Bough Moulding Compound(BMC) SMC

Tensile Strenth(Lbs): 400Torgue Strength(Ftlbs): 6

Product Name: Bus-Bar Insulator

Color Details: Insert ,Material Accordance With Customer

Needs

Voltage Withstand(Kv): 6

Screw Depth(mm): 6-10mmWarranty: 2years

## Specifications:

Size:CT2-20,CT4-30,CT4-40,CT4-50,CT5-25,CJ4-30,CJ4-40

Tensile strength:600LBS

Good electrical resistance, heat resistance, fire resistance, low shrinkage and water resistance propertiesAdvantages: