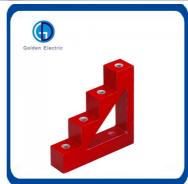

# CT Series Low Voltage Standoff Insulator 400Lbs Tensile Strength for Busbar Insulator

#### **Product Specification**

• Size Of Bearing Capacity: 100KN

Color: Red Or Black

Brand: Golden Electric/OEM

Model No.: EL-6mOperating Temperature: -40~+140

• Material Of The Product: Bough Moulding Compound(BMC) SMC

Tensile Strenth(Lbs): 400Torgue Strength(Ftlbs): 6

Product Name: Bus-Bar Insulator

Color Details: Insert ,Material Accordance With Customer

Needs

Voltage Withstand(Kv): 6

Screw Depth(mm): 6-10mmWarranty: 2years

The products have excellent insulation properties, high strenght, high temperature resistant, safe and reliable, tated voltage 660V is good choice for low voltage power distribution cabinet fixed bus.

Mainly used for high and low voltage power distribution cabinet,inverter,power distribution box,supporting the connecting bus etc.

The product has excellent insulation properties, high strength, high teperature resistant, safe and reliable, rated voltage up to 660V is the best choice for low voltage power distribution cabiner fixed bus.