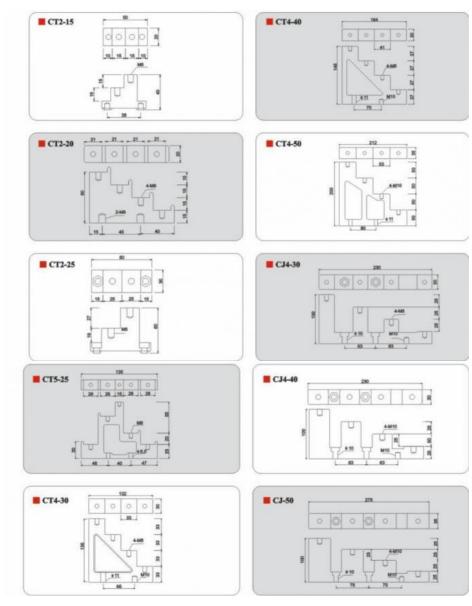

## Specifications:

Size:CT2-20,CT4-30,CT4-40,CT4-50,CT5-25,CJ4-30,CJ4-40

Tensile strength:600LBS

Good electrical resistance, heat resistance, fire resistance, low shrinkage and water resistance propertiesAdvantages:

Operating temperature:-40--+140

Insert:Brass.steel with Zn coating

Material:BMC(bough moulding compound)

SMC(sheet moulding compound)

Color,insert,mateerial in capability accordance with customer need.