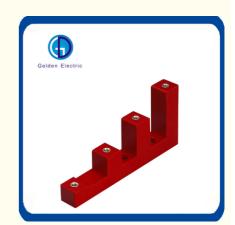

#### **Product Specification**

• Size Of Bearing Capacity: 100KN

Color: Red Or Black

Brand: Golden Electric/OEM

Model No.: EL-6mOperating Temperature: -40~+140

• Material Of The Product: Bough Moulding Compound(BMC) SMC

Tensile Strenth(Lbs): 400Torgue Strength(Ftlbs): 6

Product Name: Bus-Bar Insulator

Color Details: Insert ,Material Accordance With Customer

Needs

Voltage Withstand(Kv): 6

Screw Depth(mm): 6-10mmWarranty: 2years

## Specifications:

Size:CT2-20,CT4-30,CT4-40,CT4-50,CT5-25,CJ4-30,CJ4-40

Tensile strength:600LBS

Good electrical resistance, heat resistance, fire resistance, low shrinkage and water resistance propertiesAdvantages: