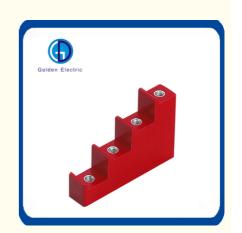

#### **Product Specification**

• Size Of Bearing Capacity: 100KN

Color: Red Or Black

Brand: Golden Electric/OEM

Model No.: EL-6mOperating Temperature: -40~+140

• Material Of The Product: Bough Moulding Compound(BMC) SMC

Tensile Strenth(Lbs): 400Torgue Strength(Ftlbs): 6

Product Name: Bus-Bar Insulator

Color Details: Insert ,Material Accordance With Customer

Needs

Voltage Withstand(Kv): 6

Screw Depth(mm): 6-10mmWarranty: 2years

## Specifications:

Size:CT2-20,CT4-30,CT4-40,CT4-50,CT5-25,CJ4-30,CJ4-40

Tensile strength:600LBS

Good electrical resistance, heat resistance, fire resistance, low shrinkage and water resistance propertiesAdvantages: