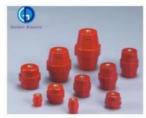

#### **Product Specification**

• Size Of Bearing Capacity: 100KN

Color: Red Or Black

Brand: Golden Electric/OEM

Model No.: EL-6mOperating Temperature: -40~+140

• Material Of The Product: Bough Moulding Compound(BMC) SMC

Tensile Strenth(Lbs): 400Torgue Strength(Ftlbs): 6

Product Name: Bus-Bar Insulator

Color Details: Insert ,Material Accordance With Customer

Needs

Voltage Withstand(Kv): 6

Screw Depth(mm): 6-10mmWarranty: 2years

## Specifications:

Size:CT2-20,CT4-30,CT4-40,CT4-50,CT5-25,CJ4-30,CJ4-40

Tensile strength:600LBS

Good electrical resistance, heat resistance, fire resistance, low shrinkage and water resistance propertiesAdvantages: