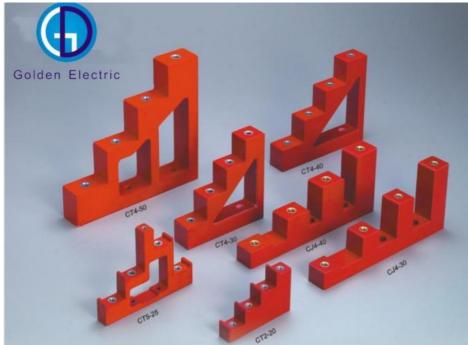

## Specifications:

Size:CT2-20,CT4-30,CT4-40,CT4-50,CT5-25,CJ4-30,CJ4-40

Tensile strength:600LBS

Good electrical resistance, heat resistance, fire resistance, low shrinkage and water resistance propertiesAdvantages:

The products have excellent insulation properties, high strenght, high temperature resistant, safe and reliable, tated voltage 660V is good choice for low voltage power distribution cabinet fixed bus.

Mainly used for high and low voltage power distribution cabinet,inverter,power distribution box,supporting the connecting bus etc.

The product has excellent insulation properties, high strength, high teperature resistant, safe and reliable, rated voltage up to 660V is the best choice for low voltage power distribution cabiner fixed bus.