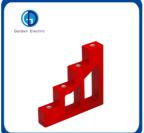

#### **Product Specification**

• Size Of Bearing Capacity: 100KN

Color: Red Or Black

Brand: Golden Electric/OEM

Model No.: EL-6mOperating Temperature: -40~+140

• Material Of The Product: Bough Moulding Compound(BMC) SMC

Tensile Strenth(Lbs): 400Torgue Strength(Ftlbs): 6

Product Name: Bus-Bar Insulator

Color Details: Insert ,Material Accordance With Customer

Needs

Voltage Withstand(Kv): 6

Screw Depth(mm): 6-10mmWarranty: 2years

## Specifications:

Size:CT2-20,CT4-30,CT4-40,CT4-50,CT5-25,CJ4-30,CJ4-40

Tensile strength:600LBS

Good electrical resistance, heat resistance, fire resistance, low shrinkage and water resistance propertiesAdvantages: