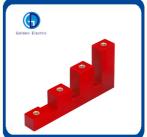

## Specifications:

Size:CT2-20,CT4-30,CT4-40,CT4-50,CT5-25,CJ4-30,CJ4-40

Tensile strength:600LBS

Good electrical resistance, heat resistance, fire resistance, low shrinkage and water resistance propertiesAdvantages:

The products have excellent insulation properties, high strenght, high temperature resistant, safe and reliable, tated voltage 660V is good choice for low voltage power distribution cabinet fixed bus.

Mainly used for high and low voltage power distribution cabinet,inverter,power distribution box,supporting the connecting bus etc.

The product has excellent insulation properties, high strength, high teperature resistant, safe and reliable, rated voltage up to 660V is the best choice for low voltage power distribution cabiner fixed bus.