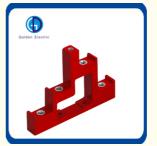

## Specifications:

Size:CT2-20,CT4-30,CT4-40,CT4-50,CT5-25,CJ4-30,CJ4-40

Tensile strength:600LBS

Good electrical resistance, heat resistance, fire resistance, low shrinkage and water resistance propertiesAdvantages:

The products have excellent insulation properties, high strenght, high temperature resistant, safe and reliable, tated voltage 660V is good choice for low voltage power distribution cabinet fixed bus.

Mainly used for high and low voltage power distribution cabinet,inverter,power distribution box,supporting the connecting bus etc.

The product has excellent insulation properties, high strength, high teperature resistant, safe and reliable, rated voltage up to 660V is the best choice for low voltage power distribution cabiner fixed bus.