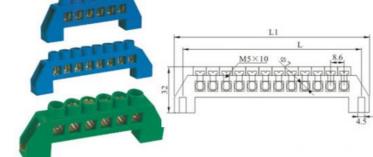

# More Images

Our Product Introduction

Way Install Size (L) mm Outer Size (L1) mm Sectioncross of brass (mm<sup>2</sup>)

| 4  | 48.2 | 59.2*12.2  | 8*12 |
|----|------|------------|------|
| 6  | 65.4 | 76.4*12.2  | 8*12 |
| 8  | 82.6 | 93.6*12.2  | 8*12 |
| 10 | 99.8 | 110.8*12.2 | 8*12 |
| 12 | 117  | 128*12.2   | 8*12 |
|    |      |            |      |