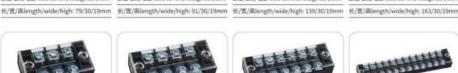

导线截面wire section: 0.5-2.5mm<sup>2</sup>

TB-3503

TB-4503

导线截面wire section: 0.5-2.5mm

TC-4004

TB-2506

导线截面wire section: 200mm<sup>4</sup>

TB-3504 导线截面wire section: 0.5-2.5mm<sup>2</sup> 翻定电流/电压 rated current/voltage: 35A/600V 翻定电流/电压 rated current/voltage: 35A/600V 翻定电流/电压 rated current/voltage: 35A/600V 长/宽/高length/wide/high: 55/30/19mm 长/宽/高length/wide/high: 67/30/19mm 长/宽/高length/wide/high: 91/30/19mm 长/宽/高length/wide/high: 165/30/19mm