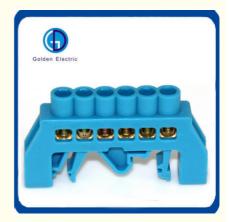

# More Images

Our Product Introduction

Way Install Size (L) mm Outer Size (L1) mm Sectioncross of brass (mm<sup>2</sup>)

| 4  | 48.2 | 59.2*12.2  | 8*12 |
|----|------|------------|------|
| 6  | 65.4 | 76.4*12.2  | 8*12 |
| 8  | 82.6 | 93.6*12.2  | 8*12 |
| 10 | 99.8 | 110.8*12.2 | 8*12 |
| 12 | 117  | 128*12.2   | 8*12 |
|    |      |            |      |

Provide you with many options