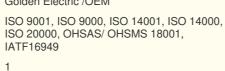

# **Product Specification**

- Character:
- Production Process:
- Brand:
- Product Name:
- Wire Range:
- Usage:
- Rated Voltage:
- Rated Current:
- Conductor Material:
- Model No.: Terminal Block T8-0609
- Transparent Cover Material: As Resin
- Base Material: Bakelite
- ApplicationTpcb, Cable, Push-Pull Connection Computer, Comm:
- Transport Package:

# More Images

Our Product Introduction

Way Install Size (L) mm Outer Size (L1) mm Sectioncross of brass (mm<sup>2</sup>)

| 4  | 48.2 | 59.2*12.2  | 8*12 |
|----|------|------------|------|
| 6  | 65.4 | 76.4*12.2  | 8*12 |
| 8  | 82.6 | 93.6*12.2  | 8*12 |
| 10 | 99.8 | 110.8*12.2 | 8*12 |
| 12 | 117  | 128*12.2   | 8*12 |
|    |      |            |      |