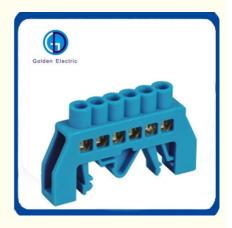

# **Product Specification**

- Character:
- Production Process:
- Brand:
- Product Name:
- Wire Range:
- Usage:
- Rated Voltage:
- Rated Current:
- Conductor Material:
- Model No.: Terminal Block T8-0609
- Transparent Cover Material: As Resin
- Base Material: Bakelite
- ApplicationTpcb, Cable, Push-Pull Connection Computer, Comm:
- Transport Package:

# More Images

Our Product Introduction

Way Install Size (L) mm Outer Size (L1) mm Sectioncross of brass (mm<sup>2</sup>)

| 4  | 48.2 | 59.2*12.2  | 8*12 |
|----|------|------------|------|
| 6  | 65.4 | 76.4*12.2  | 8*12 |
| 8  | 82.6 | 93.6*12.2  | 8*12 |
| 10 | 99.8 | 110.8*12.2 | 8*12 |
| 12 | 117  | 128*12.2   | 8*12 |
|    |      |            |      |