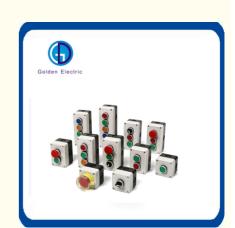

# Power Built-in Type Push Button Switch Control Box for Electrical Control System

## More Images