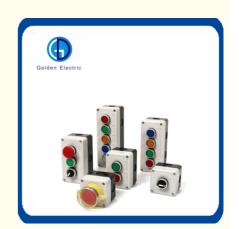

# Power Built-in Type Push Button Switch Control Box for Electrical Control System

## More Images