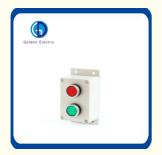

# Power Built-in Type Push Button Switch Control Box for Electrical Control System

## More Images