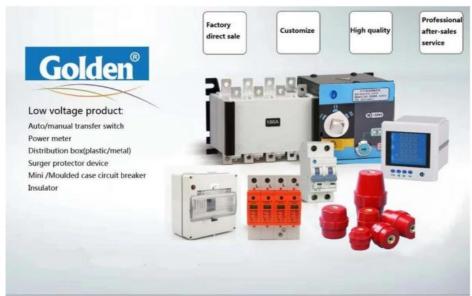

## **HIGH QUALITY**

Guangzhou Golden Electric co.,ltd is specailized in metal push button,plastic push button,remote controller ,indicator lamp,pushbutton control box,pendant control stations,buzzer,selector push button. With know-how, expertise, and rich experience, we are on the way to do better and better.

## **APPLICATION**

Widely used in indoor and outdoor equipment of electrical, telecommunication, fire protection steel and iron smelting, petrol and chemical, power system, railway, construction building, mine, seaport hotel, vessel, engineering etc..