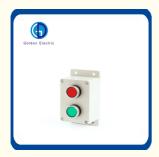

# Durable Waterproof Push Button Switch Control Station Box for 2/3/4 Holes Max. Current 10A

## **Product Specification**

Number Of Switch: Multi Control SwitchStructure: Power Built-in Type

• Usage: Control Button, Start Button, Control Switch

• Kind: Single-pole On-off Switch

Contact Type: Type A Contact
 Detection Method: Retro-reflective Mode

Brand: Industrial
Max. Voltage: 220V/500V
Max. Current: 10A
Protection Level: IP45/60/67

Holes: According To Customer Demand

• Color: Black, Yellow, Red

External Size: StandardSample: AvailableMaterial: ABS Plastic