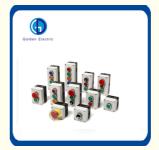

SO 14000,

ISO 20000, OHSAS/ OHSMS 18001,

IATF16949

Minimum Order Quantity:

• Packaging Details: Carton/Pallet

• Delivery Time: Peak Season Lead Time: more than 12

months Off Season Lead Time: within 15

workdays

• Payment Terms: LC, T/T, PayPal, Western Union

Supply Ability: 5000/Month



## **Product Specification**

Number Of Switch: Multi Control SwitchStructure: Power Built-in Type

• Usage: Control Button, Start Button, Control Switch

• Kind: Single-pole On-off Switch

Contact Type: Type A Contact
 Detection Method: Retro-reflective Mode

Brand: Industrial
Max. Voltage: 220V/500V
Max. Current: 10A
Protection Level: IP45/60/67

Holes: According To Customer Demand

• Color: Black, Yellow, Red

External Size: StandardSample: AvailableMaterial: ABS Plastic



## More Images









## **Product Description**



## **HIGH QUALITY**

Guangzhou Golden Electric co.,ltd is specailized in metal push button,plastic push button,remote controller ,indicator lamp,pushbutton control box,pendant control stations,buzzer,selector push button. With know-how, expertise, and rich experience, we are on the way to do better and better.

## **BEST PRICE**

There are more than one hundred push button switch available in our company, including many customized ones. Our task is to offer qualified products and good services to all customers.we would greatly appreciate the chance to convince you of our quality, ability and potential.

## **APPLICATION**

Widely used in indoor and outdoor equipment of electrical, telecommunication, fire protection steel and iron smelting, petrol and chemi