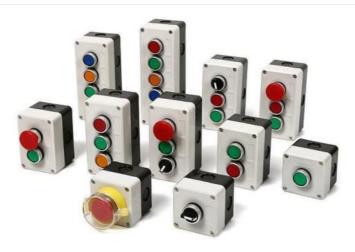

# Professional Control ABS Material Junction Box with Waterproof Push Button Control Box

## **Product Specification**

Number Of Switch: Multi Control SwitchStructure: Power Built-in Type

• Usage: Control Button, Start Button, Control Switch

• Kind: Single-pole On-off Switch

Contact Type: Type A Contact
 Detection Method: Retro-reflective Mode

Brand: Industrial
Max. Voltage: 220V/500V
Max. Current: 10A
Protection Level: IP45/60/67

Holes: According To Customer Demand

• Color: Black, Yellow, Red

External Size: StandardSample: AvailableMaterial: ABS Plastic