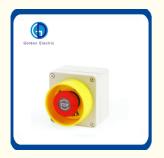

# Professional Control ABS Material Junction Box with Waterproof Push Button Control Box

## **Product Specification**

Number Of Switch: Multi Control SwitchStructure: Power Built-in Type

• Usage: Control Button, Start Button, Control Switch

• Kind: Single-pole On-off Switch

Contact Type: Type A Contact
 Detection Method: Retro-reflective Mode

Brand: Industrial
Max. Voltage: 220V/500V
Max. Current: 10A
Protection Level: IP45/60/67

Holes: According To Customer Demand

• Color: Black, Yellow, Red

External Size: StandardSample: AvailableMaterial: ABS Plastic