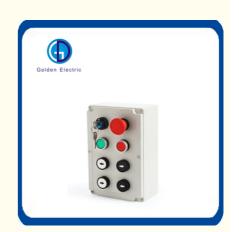

# Professional Control ABS Material Junction Box with Waterproof Push Button Control Box

## **Product Specification**

Number Of Switch: Multi Control SwitchStructure: Power Built-in Type

• Usage: Control Button, Start Button, Control Switch

• Kind: Single-pole On-off Switch

Contact Type: Type A Contact
 Detection Method: Retro-reflective Mode

Brand: Industrial
Max. Voltage: 220V/500V
Max. Current: 10A
Protection Level: IP45/60/67

Holes: According To Customer Demand

• Color: Black, Yellow, Red

External Size: StandardSample: AvailableMaterial: ABS Plastic