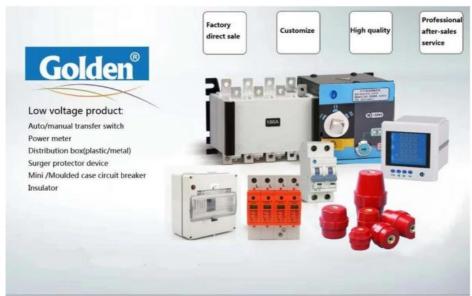

## **HIGH QUALITY**

Guangzhou Golden Electric co.,ltd is specailized in metal push button,plastic push button,remote controller ,indicator lamp,pushbutton control box,pendant control stations,buzzer,selector push button. With know-how, expertise, and rich experience, we are on the way to do better and better.

## **BEST PRICE**

There are more than one hundred push button switch available in our company, including many customized ones. Our task is to offer qualified products and good services to all customers.we would greatly appreciate the chance to convince you of our quality, ability and potential.

## **APPLICATION**

Widely used in indoor and outdoor equipment of electrical, telecommunication, fire protection steel and iron smelting, petrol and chemical, power system, railway, construction building, mine, seaport hotel, vessel, engineering etc..