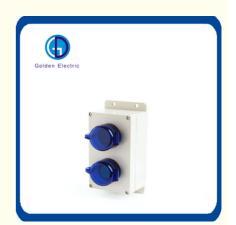

# Professional Control ABS Material Junction Box with Waterproof Push Button Control Box

## **Product Specification**

Number Of Switch: Multi Control SwitchStructure: Power Built-in Type

• Usage: Control Button, Start Button, Control Switch

• Kind: Single-pole On-off Switch

Contact Type: Type A Contact
 Detection Method: Retro-reflective Mode

Brand: Industrial
Max. Voltage: 220V/500V
Max. Current: 10A
Protection Level: IP45/60/67

Holes: According To Customer Demand

• Color: Black, Yellow, Red

External Size: StandardSample: AvailableMaterial: ABS Plastic