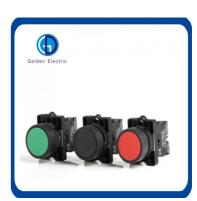

# Professional Control ABS Material Junction Box with Waterproof Push Button Control Box

## **Product Specification**

Number Of Switch: Multi Control SwitchStructure: Power Built-in Type

• Usage: Control Button, Start Button, Control Switch

• Kind: Single-pole On-off Switch

Contact Type: Type A Contact
 Detection Method: Retro-reflective Mode

Brand: Industrial
Max. Voltage: 220V/500V
Max. Current: 10A
Protection Level: IP45/60/67

Holes: According To Customer Demand

• Color: Black, Yellow, Red

External Size: StandardSample: AvailableMaterial: ABS Plastic