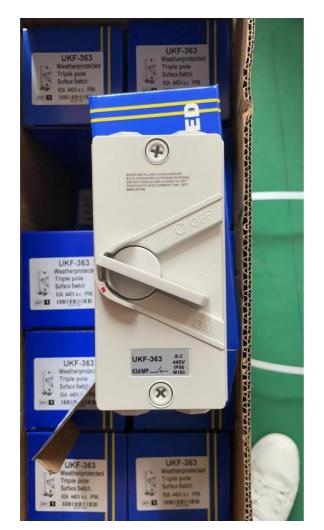

## **Product Description**

UKF isolator is rigidly built to withstand more than just the vagaries of the water, it is designed also for frequent switching even on severe load such as switching of motor loads or other highly inductive load. Suitable to be mounted in outdoor and indoor for diverse environment.

The UKF Series of weather protected isolating switch is a robust range of switch suitable for virtually any external application. I ncluded in the range is single, double and triple pole switches from 20 to 63A.

The base mounted mechanism provides for easier termination and more wiring room

UKF series of weather-resistant isolator wide range of applications, suitablefor any outdoor application conditions. Including unipolar, bipolar, and three-pole switch, current use of 20A ~ 63A.

Installed base of devices provides a more easy termination and morewiring space. (Switch size is 165mm × 82mm, overall height 85mm.)

Install ground and neutral bars with dual clamping screws to connect thesame cable clamp strip length and reliable. Terminal aperture 5-6mm.

More secure, installation switches to a metal structure with an insulatingcap, insulating cap covering the base mounting screws to prevent their exposure to energized cables.

Each unit supplied with screwed conduit plugs and screwed reducers foreasy connection to 25mm or 20mm conduits and screw caps. Screw caps must be installed to ensure IP Rating.

The impact Resistant base and cover will survive the hardest knocks inalmost any installation. The two sections are sealed with aone piece weather seal gasket.

For security, a 7mm diameter hole is provided for padlocking the lever in the OFF position. Deep moulded barriers protect the operating lever from physical abuse or accidental switching.

All units comply to IEC60947-3.

Standard colours are Grey & White.