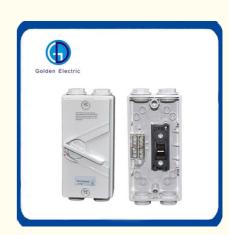

## **Product Description**

UKF isolator is rigidly built to withstand more than just the vagaries of the water, it is designed also for frequent switching even on severe load such as switching of motor loads or other highly inductive load. Suitable to be mounted in outdoor and indoor for diverse environment.

The UKF Series of weather protected isolating switch is a robust range of switch suitable for virtually any external application. I ncluded in the range is single, double and triple pole switches from 20 to 63A.

The base mounted mechanism provides for easier termination and more wiring room

UKF series of weather-resistant isolator wide range of applications, suitablefor any outdoor application conditions. Including unipolar, bipolar, and three-pole switch, current use of 20A ~ 63A.

Installed base of devices provides a more easy termination and morewiring space. (Switch size is 165mm × 82mm, overall height 85mm.)

Install ground and neutral bars with dual clamping screws to connect thesame cable clamp strip length and reliable. Terminal aperture 5-6mm.