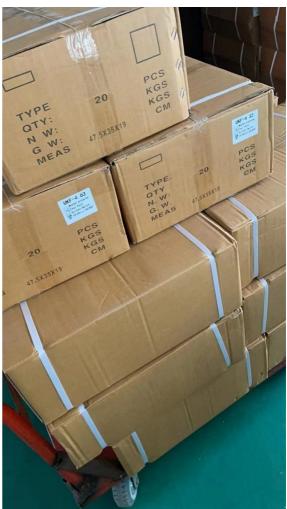

# **Product Details**

| P S p d e ci fi C t a ti o e n W P | Pictures                                                                                                                                                                                                                                                                                                                                                                                                                                                                                                                                                                                                                                                                                                                                                                                                                                                                                                                                                                                                                                                                                                                                                                                                                                                                                                                                                                                                                                                                                                                                                                                                                                                                                                                                                                                                                                                                                                                                                                                                                                                                                                                       | Package Size | PCS/CTN | G.W/CTN |
|------------------------------------|--------------------------------------------------------------------------------------------------------------------------------------------------------------------------------------------------------------------------------------------------------------------------------------------------------------------------------------------------------------------------------------------------------------------------------------------------------------------------------------------------------------------------------------------------------------------------------------------------------------------------------------------------------------------------------------------------------------------------------------------------------------------------------------------------------------------------------------------------------------------------------------------------------------------------------------------------------------------------------------------------------------------------------------------------------------------------------------------------------------------------------------------------------------------------------------------------------------------------------------------------------------------------------------------------------------------------------------------------------------------------------------------------------------------------------------------------------------------------------------------------------------------------------------------------------------------------------------------------------------------------------------------------------------------------------------------------------------------------------------------------------------------------------------------------------------------------------------------------------------------------------------------------------------------------------------------------------------------------------------------------------------------------------------------------------------------------------------------------------------------------------|--------------|---------|---------|
| Vater proof is old or s Witch      |                                                                                                                                                                                                                                                                                                                                                                                                                                                                                                                                                                                                                                                                                                                                                                                                                                                                                                                                                                                                                                                                                                                                                                                                                                                                                                                                                                                                                                                                                                                                                                                                                                                                                                                                                                                                                                                                                                                                                                                                                                                                                                                                | 47.5*35*18.8 | 20      | 12kg    |
|                                    |                                                                                                                                                                                                                                                                                                                                                                                                                                                                                                                                                                                                                                                                                                                                                                                                                                                                                                                                                                                                                                                                                                                                                                                                                                                                                                                                                                                                                                                                                                                                                                                                                                                                                                                                                                                                                                                                                                                                                                                                                                                                                                                                | 47.5*35*18.8 | 20      | 12kg    |
|                                    |                                                                                                                                                                                                                                                                                                                                                                                                                                                                                                                                                                                                                                                                                                                                                                                                                                                                                                                                                                                                                                                                                                                                                                                                                                                                                                                                                                                                                                                                                                                                                                                                                                                                                                                                                                                                                                                                                                                                                                                                                                                                                                                                | 47.5*35*18.8 | 20      | 12kg    |
|                                    |                                                                                                                                                                                                                                                                                                                                                                                                                                                                                                                                                                                                                                                                                                                                                                                                                                                                                                                                                                                                                                                                                                                                                                                                                                                                                                                                                                                                                                                                                                                                                                                                                                                                                                                                                                                                                                                                                                                                                                                                                                                                                                                                | 47.5*35*18.8 | 20      | 12kg    |
|                                    |                                                                                                                                                                                                                                                                                                                                                                                                                                                                                                                                                                                                                                                                                                                                                                                                                                                                                                                                                                                                                                                                                                                                                                                                                                                                                                                                                                                                                                                                                                                                                                                                                                                                                                                                                                                                                                                                                                                                                                                                                                                                                                                                | 47.5*35*18.8 | 20      | 12kg    |
|                                    | The state of the s | 47.5*35*18.8 | 20      | 12kg    |
|                                    |                                                                                                                                                                                                                                                                                                                                                                                                                                                                                                                                                                                                                                                                                                                                                                                                                                                                                                                                                                                                                                                                                                                                                                                                                                                                                                                                                                                                                                                                                                                                                                                                                                                                                                                                                                                                                                                                                                                                                                                                                                                                                                                                | 47.5*35*18.8 | 20      | 12kg    |
|                                    | To y show the significant of the shows the sho | 47.5*35*18.8 | 20      | 12kg    |
|                                    |                                                                                                                                                                                                                                                                                                                                                                                                                                                                                                                                                                                                                                                                                                                                                                                                                                                                                                                                                                                                                                                                                                                                                                                                                                                                                                                                                                                                                                                                                                                                                                                                                                                                                                                                                                                                                                                                                                                                                                                                                                                                                                                                | 47.5*35*18.8 | 20      | 12kg    |
|                                    |                                                                                                                                                                                                                                                                                                                                                                                                                                                                                                                                                                                                                                                                                                                                                                                                                                                                                                                                                                                                                                                                                                                                                                                                                                                                                                                                                                                                                                                                                                                                                                                                                                                                                                                                                                                                                                                                                                                                                                                                                                                                                                                                | 47.5*35*18.8 | 20      | 12kg    |
|                                    |                                                                                                                                                                                                                                                                                                                                                                                                                                                                                                                                                                                                                                                                                                                                                                                                                                                                                                                                                                                                                                                                                                                                                                                                                                                                                                                                                                                                                                                                                                                                                                                                                                                                                                                                                                                                                                                                                                                                                                                                                                                                                                                                | 47.5*35*18.8 | 20      | 12kg    |
|                                    |                                                                                                                                                                                                                                                                                                                                                                                                                                                                                                                                                                                                                                                                                                                                                                                                                                                                                                                                                                                                                                                                                                                                                                                                                                                                                                                                                                                                                                                                                                                                                                                                                                                                                                                                                                                                                                                                                                                                                                                                                                                                                                                                | 47.5*35*18.8 | 20      | 12kg    |

Packing