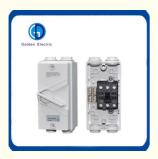

## **Product Description**

UKF isolator is rigidly built to withstand more than just the vagaries of the water, it is designed also for frequent switching even on severe load such as switching of motor loads or other highly inductive load. Suitable to be mounted in outdoor and indoor for diverse environment.

The UKF Series of weather protected isolating switch is a robust range of switch suitable for virtually any external application. I ncluded in the range is single, double and triple pole switches from 20 to 63A.

The base mounted mechanism provides for easier termination and more wiring room

UKF series of weather-resistant isolator wide range of applications, suitablefor any outdoor application conditions. Including unipolar, bipolar, and three-pole switch, current use of 20A ~ 63A.

Installed base of devices provides a more easy termination and morewiring space. (Switch size is 165mm × 82mm, overall height 85mm.)

Install ground and neutral bars with dual clamping screws to connect thesame cable clamp strip length and reliable. Terminal aperture 5-6mm.