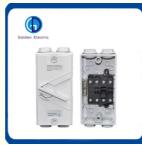

## **Product Description**

UKF isolator is rigidly built to withstand more than just the vagaries of the water, it is designed also for frequent switching even on severe load such as switching of motor loads or other highly inductive load. Suitable to be mounted in outdoor and indoor for diverse environment.

The UKF Series of weather protected isolating switch is a robust range of switch suitable for virtually any external application. I ncluded in the range is single, double and triple pole switches from 20 to 63A.

The base mounted mechanism provides for easier termination and more wiring room

UKF series of weather-resistant isolator wide range of applications, suitablefor any outdoor application conditions. Including unipolar, bipolar, and three-pole switch, current use of 20A ~ 63A.

Installed base of devices provides a more easy termination and morewiring space. (Switch size is 165mm × 82mm, overall height 85mm.)

Install ground and neutral bars with dual clamping screws to connect thesame cable clamp strip length and reliable. Terminal aperture 5-6mm.