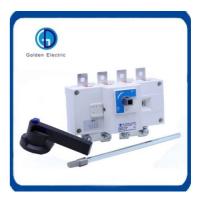

## **Product Description**

UKF isolator is rigidly built to withstand more than just the vagaries of the water, it is designed also for frequent switching even on severe load such as switching of motor loads or other highly inductive load. Suitable to be mounted in outdoor and indoor for diverse environment.

The UKF Series of weather protected isolating switch is a robust range of switch suitable for virtually any external application. I ncluded in the range is single, double and triple pole switches from 20 to 63A.

The base mounted mechanism provides for easier termination and more wiring room

UKF series of weather-resistant isolator wide range of applications, suitablefor any outdoor application conditions. Including unipolar, bipolar, and three-pole switch, current use of 20A ~ 63A.