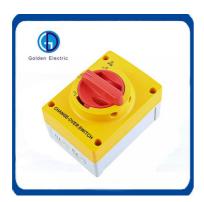

## **Product Description**

UKF isolator is rigidly built to withstand more than just the vagaries of the water, it is designed also for frequent switching even on severe load such as switching of motor loads or other highly inductive load. Suitable to be mounted in outdoor and indoor for diverse environment.

The UKF Series of weather protected isolating switch is a robust range of switch suitable for virtually any external application. I ncluded in the range is single, double and triple pole switches from 20 to 63A.

The base mounted mechanism provides for easier termination and more wiring room

UKF series of weather-resistant isolator wide range of applications, suitablefor any outdoor application conditions. Including unipolar, bipolar, and three-pole switch, current use of 20A ~ 63A.