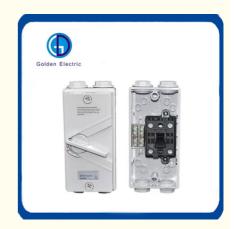

## **Product Description**

UKF isolator is rigidly built to withstand more than just the vagaries of the water, it is designed also for frequent switching even on severe load such as switching of motor loads or other highly inductive load. Suitable to be mounted in outdoor and indoor for diverse environment.

The UKF Series of weather protected isolating switch is a robust range of switch suitable for virtually any external application. I ncluded in the range is single, double and triple pole switches from 20 to 63A.

The base mounted mechanism provides for easier termination and more wiring room

UKF series of weather-resistant isolator wide range of applications, suitablefor any outdoor application conditions. Including unipolar, bipolar, and three-pole switch, current use of 20A ~ 63A.

Installed base of devices provides a more easy termination and morewiring space. (Switch size is 165mm × 82mm, overall height 85mm.)

Install ground and neutral bars with dual clamping screws to connect thesame cable clamp strip length and reliable. Terminal aperture 5-6mm.