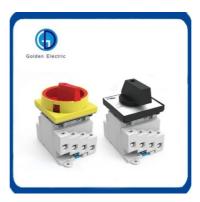

## **Product Description**

UKF isolator is rigidly built to withstand more than just the vagaries of the water, it is designed also for frequent switching even on severe load such as switching of motor loads or other highly inductive load. Suitable to be mounted in outdoor and indoor for diverse environment.

The UKF Series of weather protected isolating switch is a robust range of switch suitable for virtually any external application. I ncluded in the range is single, double and triple pole switches from 20 to 63A.

The base mounted mechanism provides for easier termination and more wiring room

UKF series of weather-resistant isolator wide range of applications, suitablefor any outdoor application conditions. Including unipolar, bipolar, and three-pole switch, current use of 20A ~ 63A.