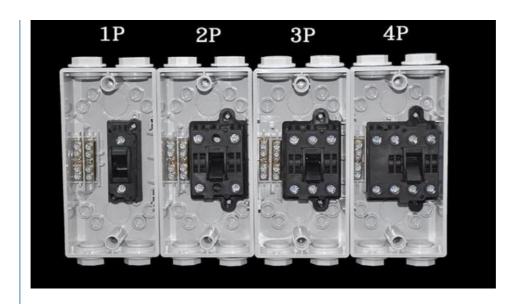

# **Product Specification**

Number Of Poles: 1p/2p/3p/4pGrounding: Single Ground

Series: ThreeRun: Plug-In

Switching Mode: Single Throw-in

Common Model: UkfStructure Of Operating: Electric

Brand: Golden Electric /OEM

Protection Level: IP65Material: ABS&PC

Contact Material: Copper Or Sliver

• External Size: 165mm X 82mm X 85mm

Rated Current: 20A/35A/63A

• Transport Package: Standard Export Carton

• Specification: 1P/2P/3P/4P

The UKF Series of weather protected isolating switch is a robust range of switch suitable for virtually any external application. I ncluded in the range is single, double and triple pole switches from 20 to 63A.

The base mounted mechanism provides for easier termination and more wiring room

UKF series of weather-resistant isolator wide range of applications, suitablefor any outdoor application conditions. Including unipolar, bipolar, and three-pole switch, current use of 20A ~ 63A.