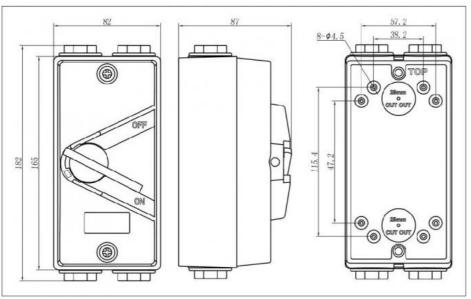

Installed base of devices provides a more easy termination and morewiring space. (Switch size is 165mm × 82mm, overall height 85mm.)

Install ground and neutral bars with dual clamping screws to connect thesame cable clamp strip length and reliable. Terminal aperture 5-6mm.

The impact Resistant base and cover will survive the hardest knocks inalmost any installation. The two sections are sealed with aone piece weather seal gasket.

For security, a 7mm diameter hole is provided for padlocking the lever in the OFF position. Deep moulded barriers protect the operating lever from physical abuse or accidental switching.