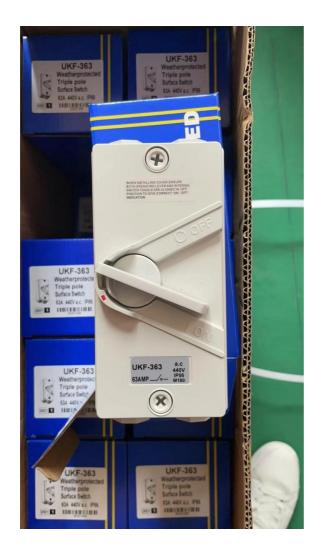

## **Product Specification**

- Number Of Poles:
- Grounding:
- Series:
- Run:
- Switching Mode:
- Common Model:
- Structure Of Operating:
- Brand:
- Protection Level:
- Material:
- Contact Material:
- External Size:
- Rated Current:
- Transport Package:
- Specification:
- Single Ground Three Plug-In Single Throw-in Ukf Electric Golden Electric /OEM IP65 ABS&PC Copper Or Sliver 165mm X 82mm X 85mm 20A/35A/63A Standard Export Carton

#### Product Description

UKF isolator is rigidly built to withstand more than just the vagaries of the water, it is designed also for frequent switching even on severe load such as switching of motor loads or other highly inductive load. Suitable to be mounted in outdoor and indoor for diverse environment.

The UKF Series of weather protected isolating switch is a robust range of switch suitable for virtually any external application. I ncluded in the range is single, double and triple pole switches from 20 to 63A. The base mounted mechanism provides for easier termination and more wiring room

UKF series of weather-resistant isolator wide range of applications, suitablefor any outdoor application conditions. Including unipolar, bipolar, and three-pole switch, current use of 20A ~ 63A.

Installed base of devices provides a more easy termination and morewiring space. (Switch size is 165mm × 82mm, overall height 85mm.)

Standard colours are Grey & White.