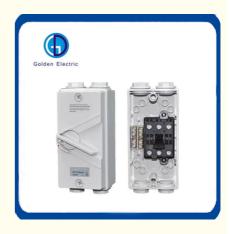

#### Product Description

UKF isolator is rigidly built to withstand more than just the vagaries of the water, it is designed also for frequent switching even on severe load such as switching of motor loads or other highly inductive load. Suitable to be mounted in outdoor and indoor for diverse environment.

The UKF Series of weather protected isolating switch is a robust range of switch suitable for virtually any external application. I ncluded in the range is single, double and triple pole switches from 20 to 63A. The base mounted mechanism provides for easier termination and more wiring room

UKF series of weather-resistant isolator wide range of applications, suitablefor any outdoor application conditions. Including unipolar, bipolar, and three-pole switch, current use of 20A ~ 63A.

Installed base of devices provides a more easy termination and morewiring space. (Switch size is 165mm × 82mm, overall height 85mm.)