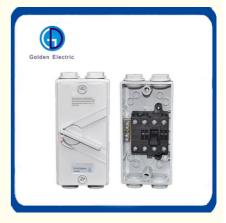

#### Product Description

UKF isolator is rigidly built to withstand more than just the vagaries of the water, it is designed also for frequent switching even on severe load such as switching of motor loads or other highly inductive load. Suitable to be mounted in outdoor and indoor for diverse environment.

The UKF Series of weather protected isolating switch is a robust range of switch suitable for virtually any external application. I ncluded in the range is single, double and triple pole switches from 20 to 63A. The base mounted mechanism provides for easier termination and more wiring room

UKF series of weather-resistant isolator wide range of applications, suitablefor any outdoor application conditions. Including unipolar, bipolar, and three-pole switch, current use of 20A ~ 63A.

Installed base of devices provides a more easy termination and morewiring space. (Switch size is 165mm × 82mm, overall height 85mm.)