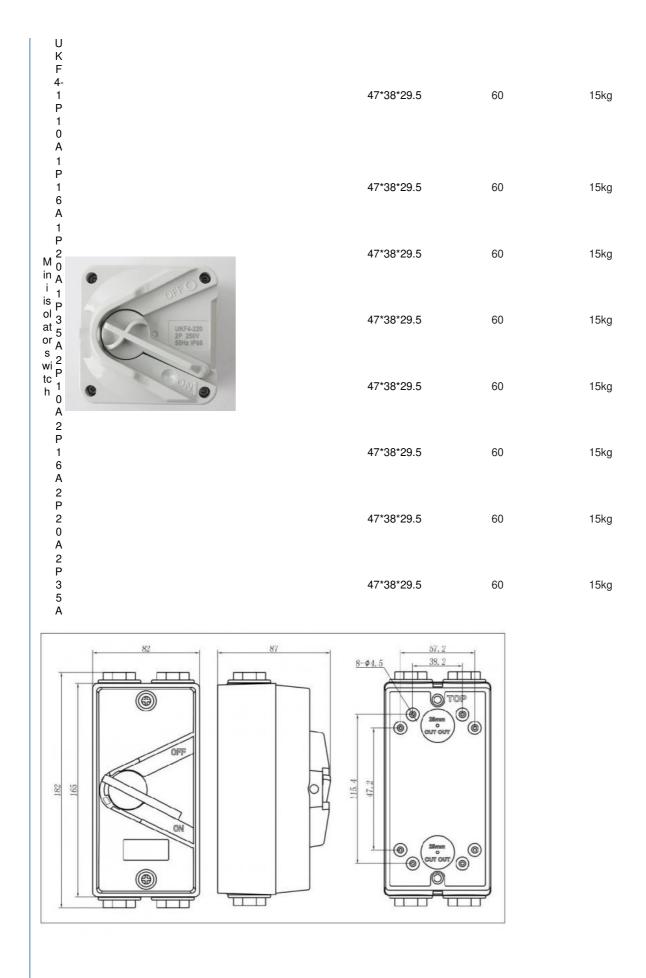

## **Product Specification**

- Number Of Poles:
- Grounding:
- Series:
- Run:
- Switching Mode:
- Common Model:
- Structure Of Operating:
- Brand:
- Protection Level:
- Material:
- Contact Material:
- External Size:
- Rated Current:
- Transport Package:
- Specification:
- Single Ground Three Plug-In Single Throw-in Ukf Electric Golden Electric /OEM IP65 ABS&PC Copper Or Sliver 165mm X 82mm X 85mm 20A/35A/63A Standard Export Carton

UKF series of weather-resistant isolator wide range of applications, suitablefor any outdoor application conditions. Including unipolar, bipolar, and three-pole switch, current use of 20A ~ 63A.

Installed base of devices provides a more easy termination and morewiring space. (Switch size is 165mm × 82mm, overall height 85mm.)

For security, a 7mm diameter hole is provided for padlocking the lever in theOFF position. Deep moulded barriers protect the operating lever from physical abuse or accidental switching.

All units comply to IEC60947-3.