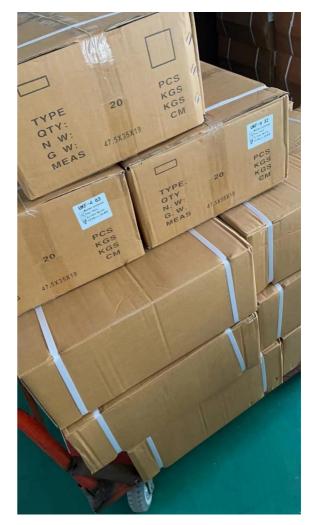

#### **Product Details**

| PS<br>rop<br>de<br>uci<br>ctfi<br>Nc<br>at<br>mio<br>en                                                                                                       | Pictures                                                                                                                                                                                                                                                                                                                                                                                                                                                                                                                                                                                                                                                                                                                                                                                                                                                                                                                                                                                                                                                                                                                                                                                                                                                                                                                                                                                                                                                                                                                                                                                                                                                                                                                                                                                                                                                                                                                                                                                                                                                                                                                       | Package Size | PCS/CTN | G.W/CTN |
|---------------------------------------------------------------------------------------------------------------------------------------------------------------|--------------------------------------------------------------------------------------------------------------------------------------------------------------------------------------------------------------------------------------------------------------------------------------------------------------------------------------------------------------------------------------------------------------------------------------------------------------------------------------------------------------------------------------------------------------------------------------------------------------------------------------------------------------------------------------------------------------------------------------------------------------------------------------------------------------------------------------------------------------------------------------------------------------------------------------------------------------------------------------------------------------------------------------------------------------------------------------------------------------------------------------------------------------------------------------------------------------------------------------------------------------------------------------------------------------------------------------------------------------------------------------------------------------------------------------------------------------------------------------------------------------------------------------------------------------------------------------------------------------------------------------------------------------------------------------------------------------------------------------------------------------------------------------------------------------------------------------------------------------------------------------------------------------------------------------------------------------------------------------------------------------------------------------------------------------------------------------------------------------------------------|--------------|---------|---------|
| W P ‐ 1 P 2 0 A 1 P 3 5 A 1 P 6 3 A 2 P 2 0 A 2 P 3 5 A 2 P 6 3 A 3 P 2 0 A 3 P 3 5 A 3 P 6 3 A 4 P 2 0 A 4 P 3 5 A 4 P 6 3 A<br>W at er profisionators witch |                                                                                                                                                                                                                                                                                                                                                                                                                                                                                                                                                                                                                                                                                                                                                                                                                                                                                                                                                                                                                                                                                                                                                                                                                                                                                                                                                                                                                                                                                                                                                                                                                                                                                                                                                                                                                                                                                                                                                                                                                                                                                                                                | 47.5*35*18.8 | 20      | 12kg    |
|                                                                                                                                                               |                                                                                                                                                                                                                                                                                                                                                                                                                                                                                                                                                                                                                                                                                                                                                                                                                                                                                                                                                                                                                                                                                                                                                                                                                                                                                                                                                                                                                                                                                                                                                                                                                                                                                                                                                                                                                                                                                                                                                                                                                                                                                                                                | 47.5*35*18.8 | 20      | 12kg    |
|                                                                                                                                                               |                                                                                                                                                                                                                                                                                                                                                                                                                                                                                                                                                                                                                                                                                                                                                                                                                                                                                                                                                                                                                                                                                                                                                                                                                                                                                                                                                                                                                                                                                                                                                                                                                                                                                                                                                                                                                                                                                                                                                                                                                                                                                                                                | 47.5*35*18.8 | 20      | 12kg    |
|                                                                                                                                                               |                                                                                                                                                                                                                                                                                                                                                                                                                                                                                                                                                                                                                                                                                                                                                                                                                                                                                                                                                                                                                                                                                                                                                                                                                                                                                                                                                                                                                                                                                                                                                                                                                                                                                                                                                                                                                                                                                                                                                                                                                                                                                                                                | 47.5*35*18.8 | 20      | 12kg    |
|                                                                                                                                                               |                                                                                                                                                                                                                                                                                                                                                                                                                                                                                                                                                                                                                                                                                                                                                                                                                                                                                                                                                                                                                                                                                                                                                                                                                                                                                                                                                                                                                                                                                                                                                                                                                                                                                                                                                                                                                                                                                                                                                                                                                                                                                                                                | 47.5*35*18.8 | 20      | 12kg    |
|                                                                                                                                                               | Constant and the second | 47.5*35*18.8 | 20      | 12kg    |
|                                                                                                                                                               |                                                                                                                                                                                                                                                                                                                                                                                                                                                                                                                                                                                                                                                                                                                                                                                                                                                                                                                                                                                                                                                                                                                                                                                                                                                                                                                                                                                                                                                                                                                                                                                                                                                                                                                                                                                                                                                                                                                                                                                                                                                                                                                                | 47.5*35*18.8 | 20      | 12kg    |
|                                                                                                                                                               | TY J Annual H                                                                                                                                                                                                                                                                                                                                                                                                                                                                                                                                                                                                                                                                                                                                                                                                                                                                                                                                                                                                                                                                                                                                                                                                                                                                                                                                                                                                                                                                                                                                                                                                                                                                                                                                                                                                                                                                                                                                                                                                                                                                                                                  | 47.5*35*18.8 | 20      | 12kg    |
|                                                                                                                                                               |                                                                                                                                                                                                                                                                                                                                                                                                                                                                                                                                                                                                                                                                                                                                                                                                                                                                                                                                                                                                                                                                                                                                                                                                                                                                                                                                                                                                                                                                                                                                                                                                                                                                                                                                                                                                                                                                                                                                                                                                                                                                                                                                | 47.5*35*18.8 | 20      | 12kg    |
|                                                                                                                                                               |                                                                                                                                                                                                                                                                                                                                                                                                                                                                                                                                                                                                                                                                                                                                                                                                                                                                                                                                                                                                                                                                                                                                                                                                                                                                                                                                                                                                                                                                                                                                                                                                                                                                                                                                                                                                                                                                                                                                                                                                                                                                                                                                | 47.5*35*18.8 | 20      | 12kg    |
|                                                                                                                                                               |                                                                                                                                                                                                                                                                                                                                                                                                                                                                                                                                                                                                                                                                                                                                                                                                                                                                                                                                                                                                                                                                                                                                                                                                                                                                                                                                                                                                                                                                                                                                                                                                                                                                                                                                                                                                                                                                                                                                                                                                                                                                                                                                | 47.5*35*18.8 | 20      | 12kg    |
|                                                                                                                                                               |                                                                                                                                                                                                                                                                                                                                                                                                                                                                                                                                                                                                                                                                                                                                                                                                                                                                                                                                                                                                                                                                                                                                                                                                                                                                                                                                                                                                                                                                                                                                                                                                                                                                                                                                                                                                                                                                                                                                                                                                                                                                                                                                | 47.5*35*18.8 | 20      | 12kg    |

Packing

**Recommand Product** 

7) Q: What's the payment term?

A: Normally 100% T/T in advanced payment. If big order then about 50% advanced payment, balance before shipment.PAYPAL,WESTERN UNION,CASH for small order .