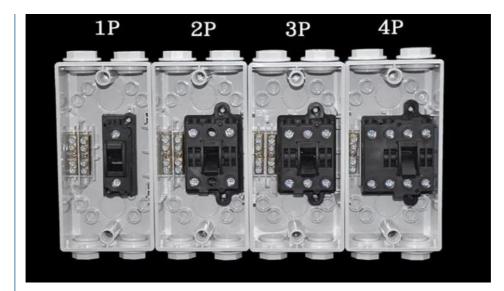

## **Product Specification**

- Number Of Poles:
- Grounding:
- Series:
- Run:
- Switching Mode:
- Common Model:
- Structure Of Operating:
- Brand:
- Protection Level:
- Material:
- Contact Material:
- External Size:
- Rated Current:
- Transport Package:
- Specification:
- Single Ground Three Plug-In Single Throw-in Ukf Electric Golden Electric /OEM IP65 ABS&PC Copper Or Sliver 165mm X 82mm X 85mm 20A/35A/63A Standard Export Carton

#### **Product Parameters**

| UKF1-20          | 20A 500V Single pole surface switch. Terminals accommodate 16mm2 cable. M Rating 220                                                             | IP65         |
|------------------|--------------------------------------------------------------------------------------------------------------------------------------------------|--------------|
| UFK1-35          | 35A/63A 250V Single pole. Terminals accommodate mm2 cable. M rating 220                                                                          | IP65         |
| UKF1-63          | 35A/63A 250V Single pole. Terminals accommodate mm2 cable. M rating 220                                                                          | IP65         |
| UKF2-20          | 20A 440V double. Trminals accommodate 16mm2 cables. M Rarting 180.                                                                               | IP65         |
| UFK2-35          | 35A 440V double. Trminals accommodate 16mm2 cables. M Rarting 180                                                                                | IP65         |
| UFK2-63          | 63A 400V double. Trminals accommodate 16mm2 cables. M Rarting 180.                                                                               | IP65         |
| UFK3-20          | 63A 400V double. Trminals accommodate 16mm2 cables. M Rarting 180.                                                                               | IP65         |
| UKF3-35          | 35A 440V Tripe Pole. Trminals accommodate 16mm2 cables. M Rarting 180.                                                                           | IP65         |
| UKF3-63          | 55A 440V Tripe Pole. Trminals accommodate 16mm2 cables. M Rarting 180.                                                                           | IP65         |
| UKF4-20          | 20A 440V Tripe Pole. Trminals accommodate 16mm2 cables. M Rarting 180.                                                                           | IP65         |
| UKF4-35          | 35A 440V Tripe Pole. Trminals accommodate 16mm2 cables. M Rarting 180.                                                                           | IP65         |
| UKF4-63          | 55A 440V Tripe Pole. Trminals accommodate 16mm2 cables. M Rarting 180.                                                                           |              |
| UKF3-55-<br>32CE | 55A 440V Tripe Pole. With 32mm conduit entry at each end Trminals accommodate 16mm2 cables. M Rarting 160.                                       | IP65         |
| UKF3-63-<br>32CE | 63A 440V Tripe Pole. With 32mm conduit entry at each end Trminalsaccommodate 16mm2 cables. M<br>Rarting 160, Weatherproof Isolating<br>Switches. | IP65         |
| keyword          | Weatherproof Isolating<br>Switches.                                                                                                              | isola<br>tor |