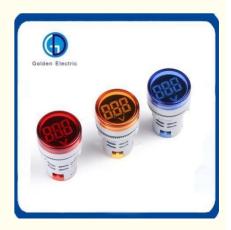

## **Product Specification**

Color:

Red/Blue/White/Yellow/Green 6V/12V/24V/36V/48V AC50~60Hz Cu <100CD/M2 Signal Lamp LED Pilot Lamp With Digital Voltmeter 0.5W • Voltage Measuring Range: AC60-500V Single-Phase Digital

#### Product Description

AD16 with voltage indicator light use high brightness pure color LED light emitting chip as the light source, long life, low consumption, small volume, light weight, head style diversity, high brightness, good reliability, aesthetically pleasing and manufacture of exquisite, suitable for electric power, telecommunications, machine tools, shipbuilding, textile, printing, mining machinery and other equipment of the line of indication signal and display voltage, five colors: red, green, yellow, blue, white. Specify different job and voltage display status.

LED Pilot Lamp with digital voltmeter and Ammeter are widely used as signal light, emergency light, and other informative light source in electric elements under 380V.

Color: red, green, yellow, blue,orange & white Voltage: 6V-380V (Customized available) Current: ≤20mA Panel mounting hole: 22mm Temperature: -20°C - +50°C Average temperature: < +35°C Humidity: <50% (+40°C<) & <90% (+20°C<) Power Supply: AC ,DC , AC/DC