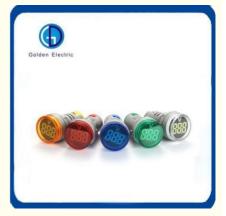

## **Product Specification**

Color:

Red/Blue/White/Yellow/Green 6V/12V/24V/36V/48V AC50~60Hz Cu <100CD/M2 Signal Lamp LED Pilot Lamp With Digital Voltmeter 0.5W • Voltage Measuring Range: AC60-500V Single-Phase Digital

#### Product Description

AD16 with voltage indicator light use high brightness pure color LED light emitting chip as the light source, long life, low consumption, small volume, light weight, head style diversity, high brightness, good reliability, aesthetically pleasing and manufacture of exquisite, suitable for electric power, telecommunications, machine tools, shipbuilding, textile, printing, mining machinery and other equipment of the line of indication signal and display voltage, five colors: red, green, yellow, blue, white. Specify different job and voltage display status.

LED Pilot Lamp with digital voltmeter and Ammeter are widely used as signal light, emergency light, and other informative light source in electric elements under 380V.

Color: red, green, yellow, blue,orange & white Voltage: 6V-380V (Customized available) Current: ≤20mA Panel mounting hole: 22mm Temperature: -20°C - +50°C Average temperature: < +35°C Humidity: <50% (+40°C<) & <90% (+20°C<) Power Supply: AC ,DC , AC/DC