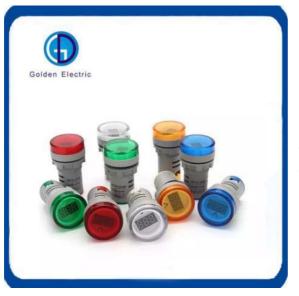

## **Product Specification**

Color:

Red/Blue/White/Yellow/Green 6V/12V/24V/36V/48V AC50~60Hz Cu <100CD/M2 Signal Lamp LED Pilot Lamp With Digital Voltmeter 0.5W • Voltage Measuring Range: AC60-500V Single-Phase Digital

LED Pilot Lamp with digital voltmeter and Ammeter are widely used as signal light, emergency light, and other informative light source in electric elements under 380V.

Color: red, green, yellow, blue,orange & white Voltage: 6V-380V (Customized available) Current: ≤20mA Panel mounting hole: 22mm Temperature: -20°C - +50°C Average temperature: < +35°C Humidity: <50% (+40°C<) & <90% (+20°C<) Power Supply: AC ,DC , AC/DC