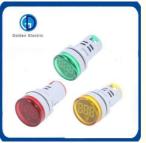

#### Product Description

AD16 with voltage indicator light use high brightness pure color LED light emitting chip as the light source, long life, low consumption, small volume, light weight, head style diversity, high brightness, good reliability, aesthetically pleasing and manufacture of exquisite, suitable for electric power, telecommunications, machine tools, shipbuilding, textile, printing, mining machinery and other equipment of the line of indication signal and display voltage, five colors: red, green, yellow, blue, white. Specify different job and voltage display status.

LED Pilot Lamp with digital voltmeter and Ammeter are widely used as signal light, emergency light, and other informative light source in electric elements under 380V.

Color: red, green, yellow, blue,orange & white Voltage: 6V-380V (Customized available) Current: ≤20mA Panel mounting hole: 22mm Temperature: -20°C - +50°C Average temperature: < +35°C Humidity: <50% (+40°C<) & <90% (+20°C<) Power Supply: AC ,DC , AC/DC