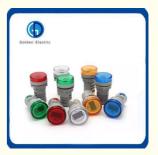

#### Product Description

AD16 with voltage indicator light use high brightness pure color LED light emitting chip as the light source, long life, low consumption, small volume, light weight, head style diversity, high brightness, good reliability, aesthetically pleasing and manufacture of exquisite, suitable for electric power, telecommunications, machine tools, shipbuilding, textile, printing, mining machinery and other equipment of the line of indication signal and display voltage, five colors: red, green, yellow, blue, white. Specify different job and voltage display status.

LED Pilot Lamp with digital voltmeter and Ammeter are widely used as signal light, emergency light, and other informative light source in electric elements under 380V.

Color: red, green, yellow, blue,orange & white Voltage: 6V-380V (Customized available) Current: ≤20mA Panel mounting hole: 22mm Temperature: -20°C - +50°C Average temperature: < +35°C Humidity: <50% (+40°C<) & <90% (+20°C<) Power Supply: AC ,DC , AC/DC