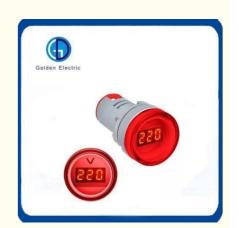

# **Product Specification**

• Color: Red/Blue/White/Yellow/Green

Working Voltage: 6V/12V/24V/36V/48V

Apply Frequency: AC50~60Hz

• Contact Parts: Cu

Brightness: <100CD/M2</li>Product Name: Signal Lamp

Model: LED Pilot Lamp With Digital Voltmeter

Rated Power: 0.5WVoltage Measuring Range: AC60-500V

Display Ammeter Type: Single-Phase DigitalTransport Package: Standard Export Carton

• Specification: 22mm

• Trademark: Golden Electric Or Customize

Origin: ChinaHS Code: 8537209000

LED Pilot Lamp with digital voltmeter and Ammeter are widely used as signal light, emergency light, and other informative light source in electric elements under 380V.

Color: red, green, yellow, blue, orange & white Voltage: 6V-380V (Customized available)