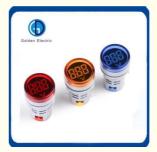

# **Product Specification**

• Color: Red/Blue/White/Yellow/Green

Working Voltage: 6V/12V/24V/36V/48V

Apply Frequency: AC50~60Hz

• Contact Parts: Cu

Brightness: <100CD/M2</li>Product Name: Signal Lamp

Model: LED Pilot Lamp With Digital Voltmeter

#### **Product Description**

AD16 with voltage indicator light use high brightness pure color LED light emitting chip as the light source, long life, low consumption, small volume, light weight, head style diversity, high brightness, good reliability, aesthetically pleasing and manufacture of exquisite, suitable for electric power, telecommunications, machine tools, shipbuilding, textile, printing, mining machinery and other equipment of the line of indication signal and display voltage, five colors: red, green, yellow, blue, white. Specify different job and voltage display status.

LED Pilot Lamp with digital voltmeter and Ammeter are widely used as signal light, emergency light, and other informative light source in electric elements under 380V.

Color: red, green, yellow, blue, orange & white Voltage: 6V-380V (Customized available)