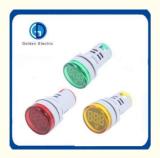

# **Product Specification**

• Color: Red/Blue/White/Yellow/Green

Working Voltage: 6V/12V/24V/36V/48V

Apply Frequency: AC50~60Hz

• Contact Parts: Cu

Brightness: <100CD/M2</li>Product Name: Signal Lamp

Model: LED Pilot Lamp With Digital Voltmeter

#### **Product Description**

AD16 with voltage indicator light use high brightness pure color LED light emitting chip as the light source, long life, low consumption, small volume, light weight, head style diversity, high brightness, good reliability, aesthetically pleasing and manufacture of exquisite, suitable for electric power, telecommunications, machine tools, shipbuilding, textile, printing, mining machinery and other equipment of the line of indication signal and display voltage, five colors: red, green, yellow, blue, white. Specify different job and voltage display status.

LED Pilot Lamp with digital voltmeter and Ammeter are widely used as signal light, emergency light, and other informative light source in electric elements under 380V.

Color: red, green, yellow, blue, orange & white Voltage: 6V-380V (Customized available)