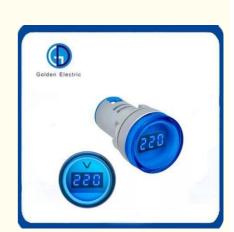

# **Product Specification**

• Color: Red/Blue/White/Yellow/Green

Working Voltage: 6V/12V/24V/36V/48V

Apply Frequency: AC50~60Hz

• Contact Parts: Cu

Brightness: <100CD/M2</li>Product Name: Signal Lamp

Model: LED Pilot Lamp With Digital Voltmeter

Rated Power: 0.5WVoltage Measuring Range: AC60-500V

Display Ammeter Type: Single-Phase DigitalTransport Package: Standard Export Carton

• Specification: 22mm

• Trademark: Golden Electric Or Customize

Origin: ChinaHS Code: 8537209000

LED Pilot Lamp with digital voltmeter and Ammeter are widely used as signal light, emergency light, and other informative light source in electric elements under 380V.

Color: red, green, yellow, blue, orange & white Voltage: 6V-380V (Customized available)