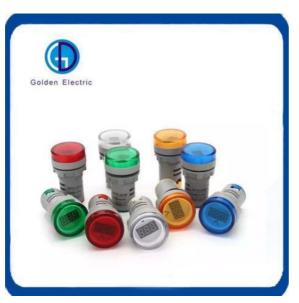

# **Product Specification**

• Color: Red/Blue/White/Yellow/Green

Working Voltage: 6V/12V/24V/36V/48V

Apply Frequency: AC50~60Hz

• Contact Parts: Cu

Brightness: <100CD/M2</li>Product Name: Signal Lamp

Model: LED Pilot Lamp With Digital Voltmeter

#### **Product Description**

AD16 with voltage indicator light use high brightness pure color LED light emitting chip as the light source, long life, low consumption, small volume, light weight, head style diversity, high brightness, good reliability, aesthetically pleasing and manufacture of exquisite, suitable for electric power, telecommunications, machine tools, shipbuilding, textile, printing, mining machinery and other equipment of the line of indication signal and display voltage, five colors: red, green, yellow, blue, white. Specify different job and voltage display status.

LED Pilot Lamp with digital voltmeter and Ammeter are widely used as signal light, emergency light, and other informative light source in electric elements under 380V.

Color: red, green, yellow, blue, orange & white Voltage: 6V-380V (Customized available)