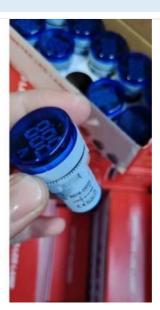

# **Product Specification**

• Color: Red/Blue/White/Yellow/Green

Working Voltage: 6V/12V/24V/36V/48V

Apply Frequency: AC50~60Hz

• Contact Parts: Cu

Brightness: <100CD/M2</li>Product Name: Signal Lamp

Model: LED Pilot Lamp With Digital Voltmeter

Rated Power: 0.5WVoltage Measuring Range: AC60-500V

Display Ammeter Type: Single-Phase DigitalTransport Package: Standard Export Carton

• Specification: 22mm

• Trademark: Golden Electric Or Customize

Origin: ChinaHS Code: 8537209000

LED Pilot Lamp with digital voltmeter and Ammeter are widely used as signal light, emergency light, and other informative light source in electric elements under 380V.

Color: red, green, yellow, blue, orange & white Voltage: 6V-380V (Customized available)