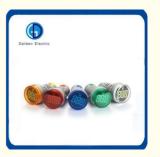

# **Product Specification**

• Color: Red/Blue/White/Yellow/Green

Working Voltage: 6V/12V/24V/36V/48V

Apply Frequency: AC50~60Hz

• Contact Parts: Cu

Brightness: <100CD/M2</li>Product Name: Signal Lamp

Model: LED Pilot Lamp With Digital Voltmeter

#### **Product Description**

AD16 with voltage indicator light use high brightness pure color LED light emitting chip as the light source, long life, low consumption, small volume, light weight, head style diversity, high brightness, good reliability, aesthetically pleasing and manufacture of exquisite, suitable for electric power, telecommunications, machine tools, shipbuilding, textile, printing, mining machinery and other equipment of the line of indication signal and display voltage, five colors: red, green, yellow, blue, white. Specify different job and voltage display status.

LED Pilot Lamp with digital voltmeter and Ammeter are widely used as signal light, emergency light, and other informative light source in electric elements under 380V.

Color: red, green, yellow, blue, orange & white Voltage: 6V-380V (Customized available)