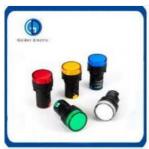

#### **Product Description**

AD16 with voltage indicator light use high brightness pure color LED light emitting chip as the light source, long life, low consumption, small volume, light weight, head style diversity, high brightness, good reliability, aesthetically pleasing and manufacture of exquisite, suitable for electric power, telecommunications, machine tools, shipbuilding, textile, printing, mining machinery and other equipment of the line of indication signal and display voltage, five colors: red, green, yellow, blue, white. Specify different job and voltage display status.

LED Pilot Lamp with digital voltmeter and Ammeter are widely used as signal light, emergency light, and other informative light source in electric elements under 380V.

Color: red, green, yellow, blue, orange & white Voltage: 6V-380V (Customized available)