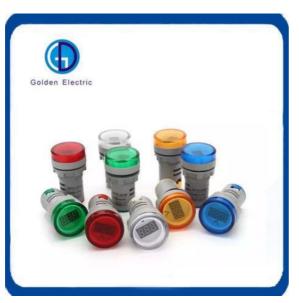

#### **Product Description**

AD16 with voltage indicator light use high brightness pure color LED light emitting chip as the light source, long life, low consumption, small volume, light weight, head style diversity, high brightness, good reliability, aesthetically pleasing and manufacture of exquisite, suitable for electric power, telecommunications, machine tools, shipbuilding, textile, printing, mining machinery and other equipment of the line of indication signal and display voltage, five colors: red, green, yellow, blue, white. Specify different job and voltage display status.

LED Pilot Lamp with digital voltmeter and Ammeter are widely used as signal light, emergency light, and other informative light source in electric elements under 380V.

Color: red, green, yellow, blue, orange & white Voltage: 6V-380V (Customized available)