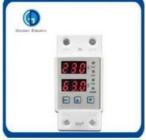

# 22mm Round Digital Voltmeter Mini LED Indicator Light Voltage Meter Pilot Lamp for Durable

# **Product Specification**

• Color: Red/Blue/White/Yellow/Green

Working Voltage: 6V/12V/24V/36V/48V

Apply Frequency: AC50~60Hz

Contact Parts: Cu

Brightness: <100CD/M2</li>Product Name: Signal Lamp

Model:
LED Pilot Lamp With Digital Voltmeter

Rated Power: 0.5WVoltage Measuring Range: AC60-500V

Display Ammeter Type: Single-Phase DigitalTransport Package: Standard Export Carton

• Specification: 22mm

• Trademark: Golden Electric Or Customize

Origin: ChinaHS Code: 8537209000