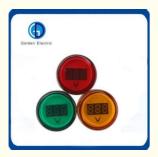

#### **Product Description**

AD16 with voltage indicator light use high brightness pure color LED light emitting chip as the light source, long life, low consumption, small volume, light weight, head style diversity, high brightness, good reliability, aesthetically pleasing and manufacture of exquisite, suitable for electric power, telecommunications, machine tools, shipbuilding, textile, printing, mining machinery and other equipment of the line of indication signal and display voltage, five colors: red, green, yellow, blue, white. Specify different job and voltage display status.

LED Pilot Lamp with digital voltmeter and Ammeter are widely used as signal light, emergency light, and other informative light source in electric elements under 380V.

Color: red, green, yellow, blue, orange & white Voltage: 6V-380V (Customized available)