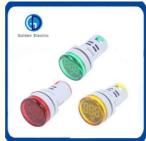

#### **Product Description**

AD16 with voltage indicator light use high brightness pure color LED light emitting chip as the light source, long life, low consumption, small volume, light weight, head style diversity, high brightness, good reliability, aesthetically pleasing and manufacture of exquisite, suitable for electric power, telecommunications, machine tools, shipbuilding, textile, printing, mining machinery and other equipment of the line of indication signal and display voltage, five colors: red, green, yellow, blue, white. Specify different job and voltage display status.

LED Pilot Lamp with digital voltmeter and Ammeter are widely used as signal light, emergency light, and other informative light source in electric elements under 380V.

Color: red, green, yellow, blue, orange & white Voltage: 6V-380V (Customized available)