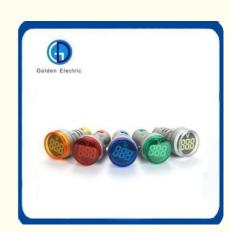

#### **Product Description**

AD16 with voltage indicator light use high brightness pure color LED light emitting chip as the light source, long life, low consumption, small volume, light weight, head style diversity, high brightness, good reliability, aesthetically pleasing and manufacture of exquisite, suitable for electric power, telecommunications, machine tools, shipbuilding, textile, printing, mining machinery and other equipment of the line of indication signal and display voltage, five colors: red, green, yellow, blue, white. Specify different job and voltage display status.

LED Pilot Lamp with digital voltmeter and Ammeter are widely used as signal light, emergency light, and other informative light source in electric elements under 380V.

Color: red, green, yellow, blue, orange & white Voltage: 6V-380V (Customized available)