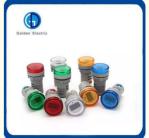

#### **Product Description**

AD16 with voltage indicator light use high brightness pure color LED light emitting chip as the light source, long life, low consumption, small volume, light weight, head style diversity, high brightness, good reliability, aesthetically pleasing and manufacture of exquisite, suitable for electric power, telecommunications, machine tools, shipbuilding, textile, printing, mining machinery and other equipment of the line of indication signal and display voltage, five colors: red, green, yellow, blue, white. Specify different job and voltage display status.

LED Pilot Lamp with digital voltmeter and Ammeter are widely used as signal light, emergency light, and other informative light source in electric elements under 380V.

Color: red, green, yellow, blue, orange & white Voltage: 6V-380V (Customized available)