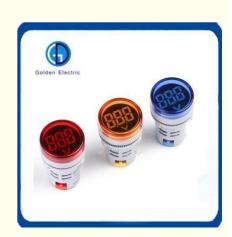

#### **Product Description**

AD16 with voltage indicator light use high brightness pure color LED light emitting chip as the light source, long life, low consumption, small volume, light weight, head style diversity, high brightness, good reliability, aesthetically pleasing and manufacture of exquisite, suitable for electric power, telecommunications, machine tools, shipbuilding, textile, printing, mining machinery and other equipment of the line of indication signal and display voltage, five colors: red, green, yellow, blue, white. Specify different job and voltage display status.

LED Pilot Lamp with digital voltmeter and Ammeter are widely used as signal light, emergency light, and other informative light source in electric elements under 380V.

Color: red, green, yellow, blue, orange & white Voltage: 6V-380V (Customized available)