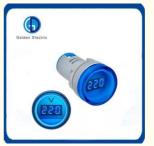

#### **Product Description**

AD16 with voltage indicator light use high brightness pure color LED light emitting chip as the light source, long life, low consumption, small volume, light weight, head style diversity, high brightness, good reliability, aesthetically pleasing and manufacture of exquisite, suitable for electric power, telecommunications, machine tools, shipbuilding, textile, printing, mining machinery and other equipment of the line of indication signal and display voltage, five colors: red, green, yellow, blue, white. Specify different job and voltage display status.

LED Pilot Lamp with digital voltmeter and Ammeter are widely used as signal light, emergency light, and other informative light source in electric elements under 380V.

Color: red, green, yellow, blue, orange & white Voltage: 6V-380V (Customized available)