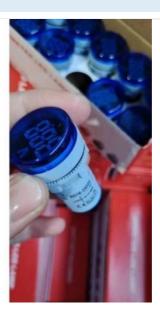

#### **Product Description**

AD16 with voltage indicator light use high brightness pure color LED light emitting chip as the light source, long life, low consumption, small volume, light weight, head style diversity, high brightness, good reliability, aesthetically pleasing and manufacture of exquisite, suitable for electric power, telecommunications, machine tools, shipbuilding, textile, printing, mining machinery and other equipment of the line of indication signal and display voltage, five colors: red, green, yellow, blue, white. Specify different job and voltage display status.

LED Pilot Lamp with digital voltmeter and Ammeter are widely used as signal light, emergency light, and other informative light source in electric elements under 380V.

Color: red, green, yellow, blue, orange & white Voltage: 6V-380V (Customized available)

Current: ≤20mA

Panel mounting hole: 22mm Temperature: -20°C - +50°C Average temperature: < +35°C

Humidity: <50% (+40°C<) & <90% (+20°C<)

Power Supply: AC ,DC , AC/DC

IP40,IP67 with cover

Noted:Can not used in the electric environment with frequency conversion, high frequency, strong harmonic interference signal.