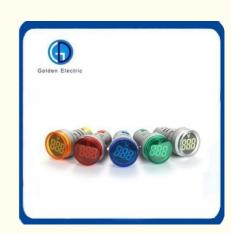

# 22mm LED Pilot Lamp Working Voltage 6V/12V/24V/36V/48V Digital Voltmeter and Ammeter

LED Pilot Lamp with digital voltmeter and Ammeter are widely used as signal light, emergency light, and other informative light source in electric elements under 380V.

Color: red, green, yellow, blue, orange & white Voltage: 6V-380V (Customized available)