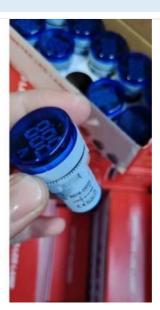

# 22mm LED Pilot Lamp Working Voltage 6V/12V/24V/36V/48V Digital Voltmeter and Ammeter

LED Pilot Lamp with digital voltmeter and Ammeter are widely used as signal light, emergency light, and other informative light source in electric elements under 380V.

Color: red, green, yellow, blue, orange & white Voltage: 6V-380V (Customized available)

Current: ≤20mA

Panel mounting hole: 22mm Temperature: -20°C - +50°C Average temperature: < +35°C

Humidity: <50% (+40°C<) & <90% (+20°C<)

Power Supply: AC ,DC , AC/DC

IP40,IP67 with cover

Noted:Can not used in the electric environment with frequency conversion, high frequency, strong harmonic interference signal.