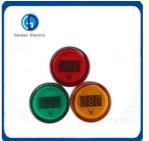

#### **Product Description**

AD16 with voltage indicator light use high brightness pure color LED light emitting chip as the light source, long life, low consumption, small volume, light weight, head style diversity, high brightness, good reliability, aesthetically pleasing and manufacture of exquisite, suitable for electric power, telecommunications, machine tools, shipbuilding, textile, printing, mining machinery and other equipment of the line of indication signal and display voltage, five colors: red, green, yellow, blue, white. Specify different job and voltage display status.

LED Pilot Lamp with digital voltmeter and Ammeter are widely used as signal light, emergency light, and other informative light source in electric elements under 380V.

Color: red, green, yellow, blue, orange & white Voltage: 6V-380V (Customized available)