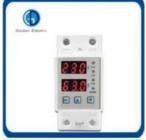

# 22mm LED Pilot Lamp Working Voltage 6V/12V/24V/36V/48V Digital Voltmeter and Ammeter

LED Pilot Lamp with digital voltmeter and Ammeter are widely used as signal light, emergency light, and other informative light source in electric elements under 380V.

Color: red, green, yellow, blue, orange & white Voltage: 6V-380V (Customized available)