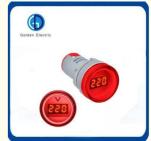

#### **Product Description**

AD16 with voltage indicator light use high brightness pure color LED light emitting chip as the light source, long life, low consumption, small volume, light weight, head style diversity, high brightness, good reliability, aesthetically pleasing and manufacture of exquisite, suitable for electric power, telecommunications, machine tools, shipbuilding, textile, printing, mining machinery and other equipment of the line of indication signal and display voltage, five colors: red, green, yellow, blue, white. Specify different job and voltage display status.

LED Pilot Lamp with digital voltmeter and Ammeter are widely used as signal light, emergency light, and other informative light source in electric elements under 380V.

Color: red, green, yellow, blue, orange & white Voltage: 6V-380V (Customized available)

Current: ≤20mA

Panel mounting hole: 22mm Temperature: -20°C - +50°C Average temperature: < +35°C

Humidity: <50% (+40°C<) & <90% (+20°C<)

Power Supply: AC ,DC , AC/DC

IP40,IP67 with cover

Noted:Can not used in the electric environment with frequency conversion, high frequency, strong harmonic interference signal.