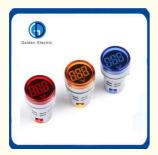

# 22mm LED Pilot Lamp Working Voltage 6V/12V/24V/36V/48V Digital Voltmeter and Ammeter

LED Pilot Lamp with digital voltmeter and Ammeter are widely used as signal light, emergency light, and other informative light source in electric elements under 380V.

Color: red, green, yellow, blue, orange & white Voltage: 6V-380V (Customized available)