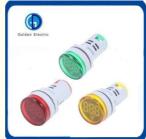

#### **Product Description**

AD16 with voltage indicator light use high brightness pure color LED light emitting chip as the light source, long life, low consumption, small volume, light weight, head style diversity, high brightness, good reliability, aesthetically pleasing and manufacture of exquisite, suitable for electric power, telecommunications, machine tools, shipbuilding, textile, printing, mining machinery and other equipment of the line of indication signal and display voltage, five colors: red, green, yellow, blue, white. Specify different job and voltage display status.

LED Pilot Lamp with digital voltmeter and Ammeter are widely used as signal light, emergency light, and other informative light source in electric elements under 380V.

Color: red, green, yellow, blue, orange & white Voltage: 6V-380V (Customized available)