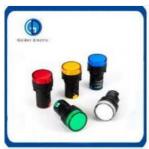

# **Product Specification**

• Color: Red/Blue/White/Yellow/Green

Working Voltage: 6V/12V/24V/36V/48V

Apply Frequency: AC50~60Hz

Contact Parts: Cu

Brightness: <100CD/M2</li>Product Name: Signal Lamp

Model: LED Pilot Lamp With Digital Voltmeter

#### **Product Description**

AD16 with voltage indicator light use high brightness pure color LED light emitting chip as the light source, long life, low consumption, small volume, light weight, head style diversity, high brightness, good reliability, aesthetically pleasing and manufacture of exquisite, suitable for electric power, telecommunications, machine tools, shipbuilding, textile, printing, mining machinery and other equipment of the line of indication signal and display voltage, five colors: red, green, yellow, blue, white. Specify different job and voltage display status.

LED Pilot Lamp with digital voltmeter and Ammeter are widely used as signal light, emergency light, and other informative light source in electric elements under 380V.

Color: red, green, yellow, blue, orange & white Voltage: 6V-380V (Customized available)