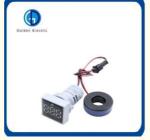

# N Line Power Supply L Line L Line N Line To detect the current, it is necessary to pass the L line which connecting the power supply and the load equipment through the transformer. Load Equipment

Packaging & Shipping