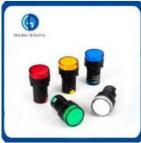

# **Product Specification**

• Color: Red/Blue/White/Yellow/Green

Working Voltage: 6V/12V/24V/36V/48V

Apply Frequency: AC50~60Hz

Contact Parts: Cu

Brightness: <100CD/M2</li>Product Name: Signal Lamp

Model: LED Pilot Lamp With Digital Voltmeter

Color Red/Orange/Green/White/Blue