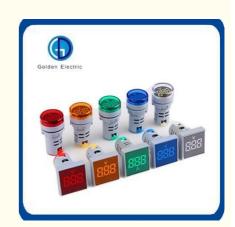

# **Product Specification**

• Color: Red/Blue/White/Yellow/Green

Working Voltage: 6V/12V/24V/36V/48V

Apply Frequency: AC50~60Hz

Contact Parts: Cu

Brightness: <100CD/M2</li>Product Name: Signal Lamp

Model: LED Pilot Lamp With Digital Voltmeter

Rated Power: 0.5WVoltage Measuring Range: AC60-500V

Display Ammeter Type: Three-Phase Digital

• Diopia, Ammiete Type: Timee Tildee Digital

• Application: Electronic Equipment, Electric Power,

Telecommuni

After-Sales Service: 24hoursAccuracy: 0.1Display: Digital

Color Red/Orange/Green/White/Blue