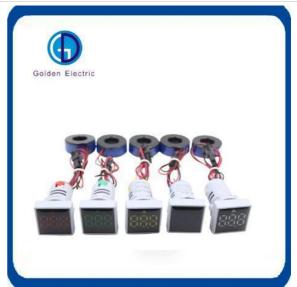

# N Line Power Supply L Line L Line N Line To detect the current, it is necessary to pass the L line which connecting the power supply and the load equipment through the transformer. Load Equipment

Packaging & Shipping

### **Product Parameters**

Product Name Indicator Voltmeter & Ammeter

Model Number AD16-22FVA

Head Shape Square

Mounting Hole Size Dia 22mm

Current Measuring Range 1-99.9A

Voltage Measuring Range AC 60-500V