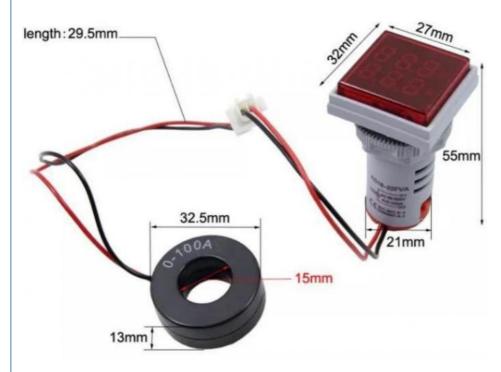

### **Product Parameters**

Product Name Indicator Voltmeter & Ammeter

Model Number AD16-22FVA

Head Shape Square

Mounting Hole Size Dia 22mm

Current Measuring Range 1-99.9A

Voltage Measuring Range AC 60-500V

Color Red/Orange/Green/White/Blue

# N Line Power Supply L Line L Line N Line To detect the current, it is necessary to pass the L line which connecting the power supply and the load equipment through the transformer. Load Equipment

Packaging & Shipping