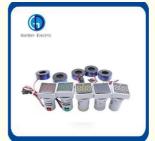

# More Images

### **Product Parameters**

Product Name Indicator Voltmeter & Ammeter

Model Number AD16-22FVA

Head Shape Square

Mounting Hole Size Dia 22mm

Current Measuring Range 1-99.9A

Voltage Measuring Range AC 60-500V