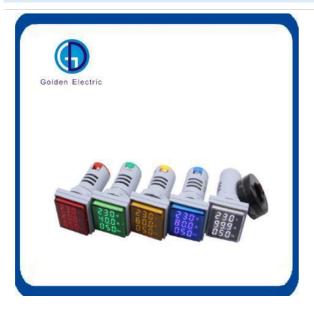

# **Product Specification**

• Color: Red/Blue/White/Yellow/Green

Working Voltage: 6V/12V/24V/36V/48V

Apply Frequency: AC50~60Hz

Contact Parts: Cu

Brightness: <100CD/M2</li>Product Name: Signal Lamp

Model: LED Pilot Lamp With Digital Voltmeter

Color Red/Orange/Green/White/Blue

### **Product Parameters**

Product Name Indicator Voltmeter & Ammeter

Model Number AD16-22FVA

Head Shape Square

Mounting Hole Size Dia 22mm

Current Measuring Range 1-99.9A

Voltage Measuring Range AC 60-500V