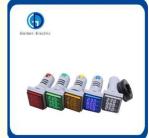

# More Images

# **Product Specification**

• Color: Red/Blue/White/Yellow/Green

Working Voltage: 6V/12V/24V/36V/48V

Apply Frequency: AC50~60Hz

Contact Parts: Cu

Brightness: <100CD/M2</li>Product Name: Signal Lamp

Model: LED Pilot Lamp With Digital Voltmeter

Color Red/Orange/Green/White/Blue