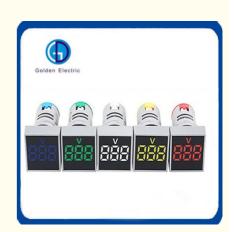

# **Product Specification**

• Color: Red/Blue/White/Yellow/Green

Working Voltage: 6V/12V/24V/36V/48V

Apply Frequency: AC50~60Hz

Contact Parts: Cu

Brightness: <100CD/M2</li>Product Name: Signal Lamp

Model: LED Pilot Lamp With Digital Voltmeter

Rated Power: 0.5WVoltage Measuring Range: AC60-500V

Display Ammeter Type: Three-Phase Digital

• Diopia, Ammiete Type: Timee Tildee Digital

• Application: Electronic Equipment, Electric Power,

Telecommuni

After-Sales Service: 24hoursAccuracy: 0.1Display: Digital

Color Red/Orange/Green/White/Blue