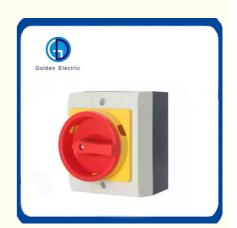

## **Product Description**

This is a rotary switch disconnector, for line connection is disconnected and isolated line maintenance or maintenance load. A support portion comprising a movable contact, drive means, stationary contact, the housing, the wire holder, the base, since the helical gear, to achieve dynamic and static contact closing and opening configuration, while using as a spiral spring energy storage spring, Can ensure fast closing and opening speed. The product has good stability and strong on-off capability. In addition, this product not only allows the operator to clearly see the opening and closing of the moving and static contacts, but also prevents unrelated personnel from accidentally closing and closing. It has the advantages of reasonable design, ingenious, safe and reliable, convenient and practical, and excellent performance.

- 1.Rotary Isolator switch applied to circuits of AC 50Hz/60Hz with working voltage up to 440V and rated working current up to 150A
- 2.Rotary Isolator switch is suitable to control: air-conditioner, water pump and ventilating equipment, and AC motors with small power.
- 3.six current ratings: 16A,20A,25A,32A,40A,63A,100A,125A,150A.
- 4. Rotary Isolator switch has the finger protection terminals, which offers an extra advantage.
- 5.Larger insulation distance, quick disconnector response. And is a good choice For AC DC circuits.

## **General Features:**

- 1. Wide range of function for switching, it has 16A,20A,25A,32A,40A,63A,100A
- 2. Capability for switching of resistive, or inductive, or mixed loads.
- 3. The most economical way for switching electrical loads.
- 4. Made of the best materials with high mechanical, electrical and thermal resistance.
- 5. Double-break bimetallic contacts made of silver alloy and Copper
- 6.Degree of protection:IP65