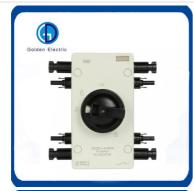

## **Product Description**

This is a rotary switch disconnector, for line connection is disconnected and isolated line maintenance or maintenance load. A support portion comprising a movable contact, drive means, stationary contact, the housing, the wire holder, the base, since the helical gear, to achieve dynamic and static contact closing and opening configuration, while using as a spiral spring energy storage spring, Can ensure fast closing and opening speed. The product has good stability and strong on-off capability. In addition, this product not only allows the operator to clearly see the opening and closing of the moving and static contacts, but also prevents unrelated personnel from accidentally closing and closing. It has the advantages of reasonable design, ingenious, safe and reliable, convenient and practical, and excellent performance.

- 1.Rotary Isolator switch applied to circuits of AC 50Hz/60Hz with working voltage up to 440V and rated working current up to 150A
- 2.Rotary Isolator switch is suitable to control: air-conditioner, water pump and ventilating equipment, and AC motors with small power.
- 3.six current ratings: 16A,20A,25A,32A,40A,63A,100A,125A,150A.
- 4. Rotary Isolator switch has the finger protection terminals, which offers an extra advantage.
- 5.Larger insulation distance, quick disconnector response. And is a good choice For AC DC circuits.

## **General Features:**

- 1. Wide range of function for switching, it has 16A,20A,25A,32A,40A,63A,100A
- 2. Capability for switching of resistive, or inductive, or mixed loads.
- 3. The most economical way for switching electrical loads.
- 4. Made of the best materials with high mechanical, electrical and thermal resistance.
- 5. Double-break bimetallic contacts made of silver alloy and Copper
- 6.Degree of protection:IP65