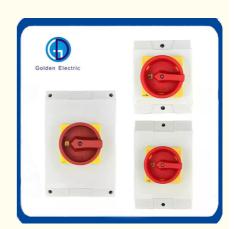

## **Product Description**

This is a rotary switch disconnector, for line connection is disconnected and isolated line maintenance or maintenance load. A support portion comprising a movable contact, drive means, stationary contact, the housing, the wire holder, the base, since the helical gear, to achieve dynamic and static contact closing and opening configuration, while using as a spiral spring energy storage spring, Can ensure fast closing and opening speed. The product has good stability and strong on-off capability. In addition, this product not only allows the operator to clearly see the opening and closing of the moving and static contacts, but also prevents unrelated personnel from accidentally closing and closing. It has the advantages of reasonable design, ingenious, safe and reliable, convenient and practical, and excellent performance.

- 1.Rotary Isolator switch applied to circuits of AC 50Hz/60Hz with working voltage up to 440V and rated working current up to 150A
- 2.Rotary Isolator switch is suitable to control: air-conditioner, water pump and ventilating equipment, and AC motors with small power.
- 3.six current ratings: 16A,20A,25A,32A,40A,63A,100A,125A,150A.
- 4. Rotary Isolator switch has the finger protection terminals, which offers an extra advantage.
- 5.Larger insulation distance, quick disconnector response. And is a good choice For AC DC circuits.

## **General Features:**

- 1. Wide range of function for switching, it has 16A,20A,25A,32A,40A,63A,100A
- 2. Capability for switching of resistive, or inductive, or mixed loads.
- 3. The most economical way for switching electrical loads.
- 4. Made of the best materials with high mechanical, electrical and thermal resistance.
- 5. Double-break bimetallic contacts made of silver alloy and Copper
- 6.Degree of protection:IP65