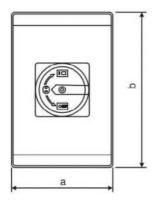

#### **Product Details**

| Frame         | GTP0 | GTP1 | GTP3 | GTP5 |     |
|---------------|------|------|------|------|-----|
|               | а    | 80   | 101  | 116  | 160 |
|               | b    | 101  | 126  | 176  | 240 |
| Dimension(mm) | С    | 66   | 86   | 101  | 122 |
| Dimension(mm) | d    | 35   | 35   | 35   | 37  |
|               | е    | 60   | 80   | 90   | 142 |
|               | f    | 60   | 115  | 165  | 193 |