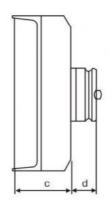

#### **Product Details**

| Frame         | GTP0 | GTP1 | GTP3 | GTP5 |     |
|---------------|------|------|------|------|-----|
|               | а    | 80   | 101  | 116  | 160 |
|               | b    | 101  | 126  | 176  | 240 |
| Dimension(mm) | С    | 66   | 86   | 101  | 122 |
| Dimension(mm) | d    | 35   | 35   | 35   | 37  |
|               | е    | 60   | 80   | 90   | 142 |
|               | f    | 60   | 115  | 165  | 193 |