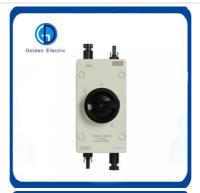

## **Product Description**

This is a rotary switch disconnector, for line connection is disconnected and isolated line maintenance or maintenance load. A support portion comprising a movable contact, drive means, stationary contact, the housing, the wire holder, the base, since the helical gear, to achieve dynamic and static contact closing and opening configuration, while using as a spiral spring energy storage spring, Can ensure fast closing and opening speed. The product has good stability and strong on-off capability. In addition, this product not only allows the operator to clearly see the opening and closing of the moving and static contacts, but also prevents unrelated personnel from accidentally closing and closing. It has the advantages of reasonable design, ingenious, safe and reliable, convenient and practical, and excellent performance.

- 1.Rotary Isolator switch applied to circuits of AC 50Hz/60Hz with working voltage up to 440V and rated working current up to 150A
- 2.Rotary Isolator switch is suitable to control: air-conditioner, water pump and ventilating equipment, and AC motors with small power.
- 3.six current ratings: 16A,20A,25A,32A,40A,63A,100A,125A,150A.
- 4. Rotary Isolator switch has the finger protection terminals, which offers an extra advantage.
- 5.Larger insulation distance, quick disconnector response. And is a good choice For AC DC circuits.

## **General Features:**

- 1. Wide range of function for switching, it has 16A,20A,25A,32A,40A,63A,100A
- 2. Capability for switching of resistive, or inductive, or mixed loads.
- 3. The most economical way for switching electrical loads.
- 4. Made of the best materials with high mechanical, electrical and thermal resistance.
- 5. Double-break bimetallic contacts made of silver alloy and Copper
- 6.Degree of protection:IP65