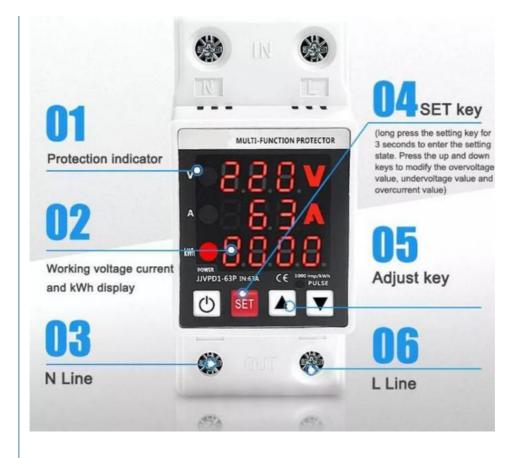

-----------------------|
| Input voltage                    | AC 140-300V              | Power-on delay time             | 1-500s<br>default 10s    |
| Over-voltage<br>protection value | 230-300V<br>default 270V | Over-voltage recovery value     | 225-295V<br>default 265V |
| Under-voltage protection value   | 140-210V<br>default 170V | Under-voltage<br>recovery value | 145-215V<br>default 175V |
| Over-current                     | 63A:1-63A<br>default 40A | Over-current<br>recovery value  | 0.5-62.5A                |
|                                  | 80A:1-80A<br>default 60A |                                 | 0.5-79.5A                |
| Recovery delay time              | 1-500s<br>default 30s    | Action time                     | 0.1-30s<br>default 1s    |



2.Panel instructions



### **3.Screen Display Discription:**





Under voltage protection status





Kilowatt-hour and kW display switching



4.Wiring Diagram: L Line N Line 1 115-1 MULTI-FUNCTION PROTECTOR - a<### 101000 0 OU 1 1  $\mathbf{U}$ L Line N Line **Power Switch** Multi-Function Protector Air Circuit Breaker

**Recommand Product** 



#### **Company Profile**

- Golden Electric Co.,Ltd ,was foundad in 2007, we are professional for make AC and DC electric items such as cable gland,MC4 Connector, isolator switch , fuse , breaker , distribution box , PV combiner box ,surge protector, Indicator lamp,Solar Charge Controller,Industrial plug and socket,Meter Socket,Wind Turbine, Terminal Block,Solar product, Voltage & Current Protector and so on.

- Golden has been granted ISO9001 management system cert