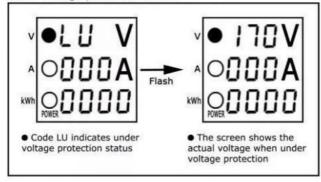

### **3.Screen Display Discription:**

Under voltage protection status

Kilowatt-hour and kW display switching

4.Wiring Diagram: L Line N Line 1 115-1 MULTI-FUNCTION PROTECTOR - a<### 101000 0 OU 1 1  $\mathbf{U}$ L Line N Line **Power Switch** Multi-Function Protector Air Circuit Breaker