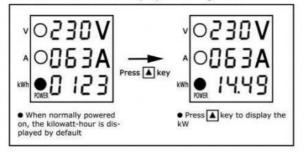

### **3.Screen Display Discription:**

Under voltage protection status

Kilowatt-hour and kW display switching

4.Wiring Diagram: L Line N Line 1 115-1 MULTI-FUNCTION PROTECTOR - a<### 101000 0 OU 1 1  $\mathbf{U}$ L Line N Line **Power Switch** Multi-Function Protector Air Circuit Breaker