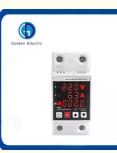

# 63A 230V DIN Rail Over/Under Voltage Current Protector with Kwh Energy Meter

#### **Product Description**

Single phase voltage/current protector integrates over-voltage protection, under-voltage protection, over-current protection and integrated intelligent protector. When there is over-voltage, under-voltage and over-current solid barriers in the line, this product can instantly cut off the circuit, avoiding unnecessary damage to electrical equipment. When the circuit returns to normal, the protector can automatically restore the circuit to make the electrical equipment work normally. The overvoltage value, undervoltage value, overcurrent value, circuit recovery time value and overcurrent protection reset time value of this product can be set by themselves. Adjust the corresponding parameters according to local actual conditions and electrical usage conditions.

### Product Features

Over-voltage Protection Under-voltage Protection Over-current Protection Automatic Recovery Action & Recovery Time Adjutable Voltage Meter Ammeter