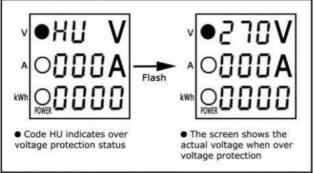

### **3.Screen Display Discription:**

Under voltage protection status

Kilowatt-hour and kW display switching

4.Wiring Diagram: L Line N Line 1 115-1 MULTI-FUNCTION PROTECTOR - a<### 101000 0 OU 1 1  $\mathbf{U}$ L Line N Line **Power Switch** Multi-Function Protector Air Circuit Breaker