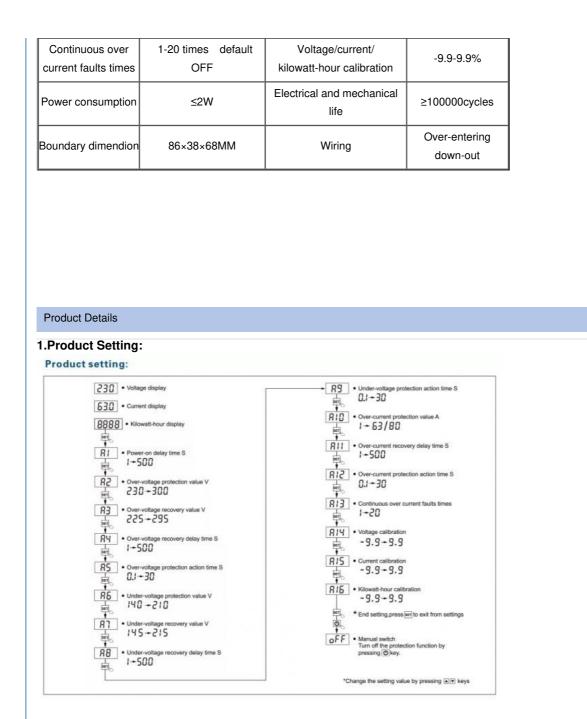

--------------------|--------------------------|
| Input voltage                    | AC 140-300V              | Power-on delay time             | 1-500s<br>default 10s    |
| Over-voltage<br>protection value | 230-300V<br>default 270V | Over-voltage recovery value     | 225-295V<br>default 265V |
| Under-voltage protection value   | 140-210V<br>default 170V | Under-voltage<br>recovery value | 145-215V<br>default 175V |
| Over-current                     | 63A:1-63A<br>default 40A | Over-current<br>recovery value  | 0.5-62.5A                |
|                                  | 80A:1-80A<br>default 60A |                                 | 0.5-79.5A                |
| Recovery delay time              | 1-500s<br>default 30s    | Action time                     | 0.1-30s<br>default 1s    |



2.Panel instructions



### **3.Screen Display Discription:**





Under voltage protection status





Kilowatt-hour and kW display switching



4.Wiring Diagram: L Line N Line 1 115-1 MULTI-FUNCTION PROTECTOR - a<### 101000 0 OU 1 1  $\mathbf{U}$ L Line N Line **Power Switch** Multi-Function Protector Air Circuit Breaker

**Recommand Product** 



#### **Company Profile**

- Golden Electric Co.,Ltd ,was foundad in 2007, we are professional for make AC and DC electric items such as cable gland,MC4 Connector, isolator switch , fuse , breaker , distribution box , PV combiner box ,surge protector, Indicator lamp,Solar Charge Controller,Industrial plug and socket,Meter Socket,Wind Turbine, Terminal Block,Solar product, Voltage & Current Protector and so on.

- Golden has been granted ISO900