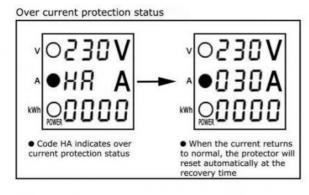

### **3.Screen Display Discription:**

Under voltage protection status

Kilowatt-hour and kW display switching

4.Wiring Diagram: L Line N Line 1 115-1 MULTI-FUNCTION PROTECTOR - a<### 101000 0 OU 1 1  $\mathbf{U}$ L Line N Line **Power Switch** Multi-Function Protector Air Circuit Breaker