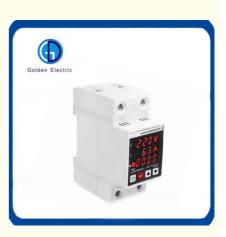

# 63A 230V DIN Rail Over/Under Voltage Current Protector with Kwh Energy Meter

#### **Product Description**

Single phase voltage/current protector integrates over-voltage protection, under-voltage protection, over-current protection and integrated intelligent protector. When there is over-voltage, under-voltage and over-current solid barriers in the line, this product can instantly cut off the circuit, avoiding unnecessary damage to electrical equipment. When the circuit returns to normal, the protector can automatically restore the circuit to make the electrical equipment work normally. The overvoltage value, undervoltage value, overcurrent value, circuit recovery time value and overcurrent protection reset time value of this product can be set by themselves. Adjust the corresponding parameters according to local actual conditions and electrical usage conditions.

### Product Features

Over-voltage Protection Under-voltage Protection Over-current Protection Automatic Recovery Action & Recovery Time Adjutable Voltage Meter Ammeter