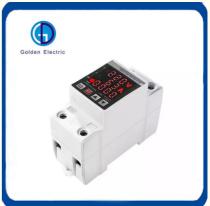

# 63A 230V DIN Rail Over/Under Voltage Current Protector with Kwh Energy Meter

#### **Product Description**

Single phase voltage/current protector integrates over-voltage protection, under-voltage protection, over-current protection and integrated intelligent protector. When there is over-voltage, under-voltage and over-current solid barriers in the line, this product can instantly cut off the circuit, avoiding unnecessary damage to electrical equipment. When the circuit returns to normal, the protector can automatically restore the circuit to make the electrical equipment work normally. The overvoltage value, undervoltage value, overcurrent value, circuit recovery time value and overcurrent protection reset time value of this product can be set by themselves. Adjust the corresponding parameters according to local actual conditions and electrical usage conditions.

### Product Features

Over-voltage Protection Under-voltage Protection Over-current Protection Automatic Recovery Action & Recovery Time Adjutable Voltage Meter Ammeter