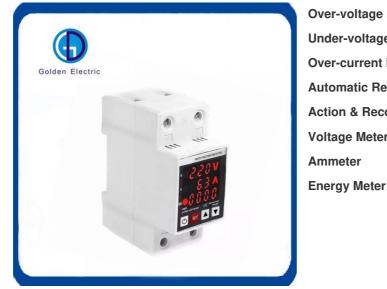

### Product Features

Over-voltage Protection Under-voltage Protection Over-current Protection Automatic Recovery Action & Recovery Time Adjutable Voltage Meter Ammeter

#### **Product Parameters**

| Function                         | Technical Parameter      | Function                        | Technical Parameter      |
|----------------------------------|--------------------------|---------------------------------|--------------------------|
| Input voltage                    | AC 140-300V              | Power-on delay time             | 1-500s<br>default 10s    |
| Over-voltage<br>protection value | 230-300V<br>default 270V | Over-voltage recovery value     | 225-295V<br>default 265V |
| Under-voltage protection value   | 140-210V<br>default 170V | Under-voltage<br>recovery value | 145-215V<br>default 175V |
| Over-current                     | 63A:1-63A<br>default 40A | Over-current<br>recovery value  | 0.5-62.5A                |
|                                  | 80A:1-80A<br>default 60A |                                 | 0.5-79.5A                |
| Recovery delay time              | 1-500s<br>default 30s    | Action time                     | 0.1-30s<br>default 1s    |