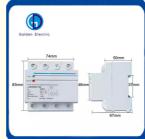

| Reconnect time(delay on time)  | ≤60S                                         |
|--------------------------------|----------------------------------------------|
| Power consumption              | ≤2W                                          |
| Electrical and mechanical life | ≥100000 cycles                               |
| Boundary dimension             | 77×72×65MM(32A,40A,63A) 83×74×67MM(80A,100A) |