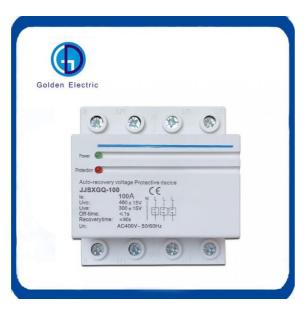

The green indicator display, when the power is normal supply.

The red indicator display, when the power over voltage or under voltage.

### **Product Details**