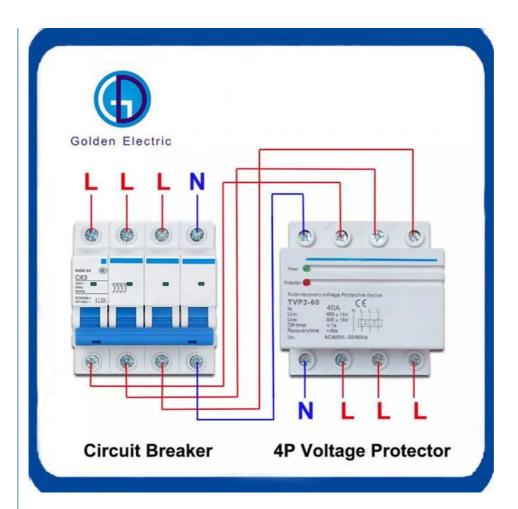

**Noted:** When you first connect the product, you have to wait about 1 minute, after the red light turn off, then the product will work.

The automatic recovery over voltage and under voltage protective device complies with modular design standards, the circuit boards of products adopt good quality electronic components with reliable performance.

When the power situation is unstable, it's protection function will be automatically activated. Once the voltage exceeds the limited range of products, it will automatically cut off so as to protect the safety of electrical equipment and persons.

The green indicator display, when the power is normal supply.

The red indicator display, when the power over voltage or under voltage.