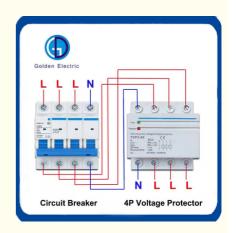

# 380V 60A DIN Rail Voltage Protective Device Auto Recovery with Three Phase

# **Product Specification**

Phase: Three PhaseRated Voltage: 380VAC

• Rated Current: 32A,40A,63A,80A,100A

• Frequency: 50/60 Hz

Product Name: Over/Under Voltage Protector
 Transport Package: Standard Export Carton

• Specification: 4P

• Trademark: Golden Or Netural, Or Customer Brand

Origin: China
HS Code: 8536300000
Supply Ability: 20000PCS/Month
Operation: Electric Type
Installation: Fixed
Poles Number: 4

• Type: Voltage Protector

### **Product Description**

JJSXGQ-63 is a brand new automatic recovery over and under voltage protector applied in residential buildings to protect home appliances and single phase electric equipments. It cuts off the power supply automatically when the voltage is unstable (lower or higher), and it recloses the power supply once the voltage goes back to normal level.

When the power situation is unstable, it's protection function will be automatically activated. Once the voltage exceeds the limited range of products, it will automatically cut off so as to protect the safety of electrical equipment and persons.

The green indicator display, when the power is normal supply.

The red indicator display, when the power over voltage or under voltage.