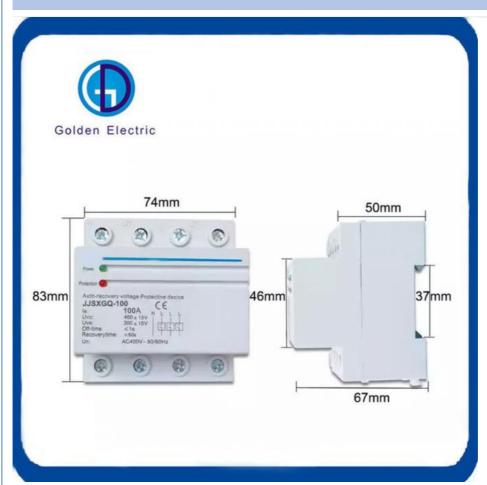

| Reconnect time(delay on time)  | ≤60S                                         |
|--------------------------------|----------------------------------------------|
| Power consumption              | ≤2W                                          |
| Electrical and mechanical life | ≥100000 cycles                               |
| Boundary dimension             | 77×72×65MM(32A,40A,63A) 83×74×67MM(80A,100A) |