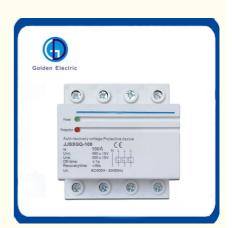

# **Product Specification**

Phase: Three PhaseRated Voltage: 380VAC

• Rated Current: 32A,40A,63A,80A,100A

• Frequency: 50/60 Hz

Product Name: Over/Under Voltage Protector
 Transport Package: Standard Export Carton

• Specification: 4P

• Trademark: Golden Or Netural, Or Customer Brand

Origin: China
HS Code: 8536300000
Supply Ability: 20000PCS/Month
Operation: Electric Type
Installation: Fixed
Poles Number: 4

• Type: Voltage Protector

## **Product Parameters**

| Specification                  | Three phase          |
|--------------------------------|----------------------|
| Rated voltage                  | 380V                 |
| Frequency                      | 50Hz/60Hz            |
| Passing Max Current            | 32A,40A,63A,80A,100A |
| Over-voltage protection value  | ≥460V±15V            |
| Over-voltage recovery value    | 420-440V             |
| Under-voltage protection value | ≤300V±15V            |
| Under-voltage recovery value   | 335V±10V             |
| Action time(delay on time)     | ≤1S                  |
|                                |                      |

The green indicator display, when the power is normal supply.

The red indicator display, when the power over voltage or under voltage.