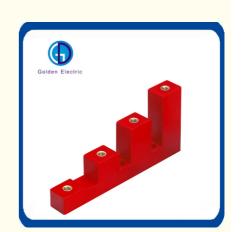

# Composite Polymer Cj4-40 Busbar Insulator Support Step Insert Steel with Zn Coating

## **Product Specification**

• Size Of Bearing Capacity: 100KN

Color: Red Or Black

Brand: Golden Electric/OEM

Model No.: Cj4-40Operating Temperature: -40~+140

• Material Of The Product: Bough Moulding Compound(BMC) SMC

Tensile Strenth(Lbs): 400Torgue Strength(Ftlbs): 6

Product Name: Bus-Bar Insulator

Color Details: Insert ,Material Accordance With Customer

Needs

Voltage Withstand(Kv): 6

Screw Depth(mm): 6-10mmWarranty: 2years

Insert: Brass, Steel With Zn Coating