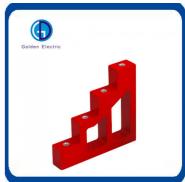

# Composite Polymer Cj4-40 Busbar Insulator Support Step Insert Steel with Zn Coating

## **Product Specification**

• Size Of Bearing Capacity: 100KN

Color: Red Or Black

Brand: Golden Electric/OEM

Model No.: Cj4-40Operating Temperature: -40~+140

• Material Of The Product: Bough Moulding Compound(BMC) SMC

Tensile Strenth(Lbs): 400Torgue Strength(Ftlbs): 6

Product Name: Bus-Bar Insulator

Color Details: Insert ,Material Accordance With Customer

Needs

Voltage Withstand(Kv): 6

Screw Depth(mm): 6-10mmWarranty: 2years

Insert: Brass, Steel With Zn Coating