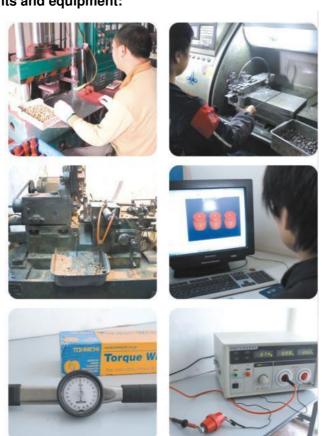

esAdvantages:

The products have excellent insulation properties, high strenght, high temperature resistant, safe and reliable, tated voltage 660V is good choice for low voltage power distribution cabinet fixed bus.

Mainly used for high and low voltage power distribution cabinet, inverter, power distribution box, supporting the connecting bus etc.

The product has excellent insulation properties, high strength, high teperature resistant, safe and reliable, rated voltage up to 660V is the best choice for low voltage power distribution cabiner fixed bus.

Operating temperature:-40--+140

Insert:Brass.steel with Zn coating

Material:BMC(bough moulding compound)

SMC(sheet moulding compound)

Color,insert,mateerial in capability accordance with customer need.



# Instruments and equipment:



#### **More Products:**













#### FAQ:

Q: Can I get some samples?

A: Yes, sample order is available for quality check and market test. But you have to pay the express cost.

Q: What's delivery time?

A: It's usually takes about 7 working days for small order and 15days for big order.

Q: What's your warranty terms?

A: We offer 18 months warranty terms.

Q: Do you have the products in stock?

A: Depends on your request, we have standard models in stock. Some special product and big order will be newly produced according to your order.

Q: Can I mixed different type in one container?

A: Yes, different models can be mixed up in one container, even one order.

Q: How does your factory do the quality control?

A: Quality is priority, we always attach the importance to quality cont