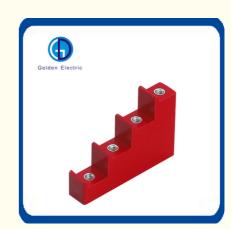

# Composite Polymer Cj4-40 Busbar Insulator Support Step Insert Steel with Zn Coating

## **Product Specification**

• Size Of Bearing Capacity: 100KN

Color: Red Or Black

Brand: Golden Electric/OEM

Model No.: Cj4-40Operating Temperature: -40~+140

• Material Of The Product: Bough Moulding Compound(BMC) SMC

Tensile Strenth(Lbs): 400Torgue Strength(Ftlbs): 6

Product Name: Bus-Bar Insulator

Color Details: Insert ,Material Accordance With Customer

Needs

Voltage Withstand(Kv): 6

Screw Depth(mm): 6-10mmWarranty: 2years

Insert: Brass, Steel With Zn Coating