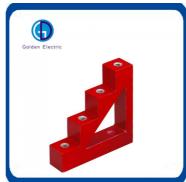

# Composite Polymer Cj4-40 Busbar Insulator Support Step Insert Steel with Zn Coating

## **Product Specification**

• Size Of Bearing Capacity: 100KN

Color: Red Or Black

Brand: Golden Electric/OEM

Model No.: Cj4-40Operating Temperature: -40~+140

• Material Of The Product: Bough Moulding Compound(BMC) SMC

Tensile Strenth(Lbs): 400Torgue Strength(Ftlbs): 6

Product Name: Bus-Bar Insulator

Color Details: Insert ,Material Accordance With Customer

Needs

Voltage Withstand(Kv): 6

Screw Depth(mm): 6-10mmWarranty: 2years

Insert: Brass, Steel With Zn Coating