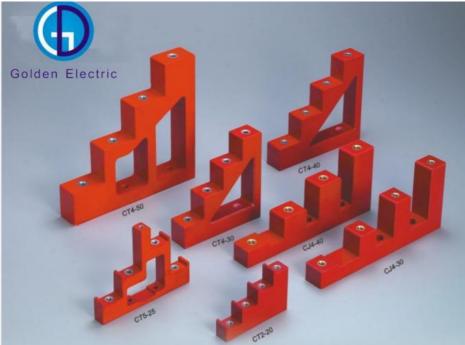

## Specifications:

Size:CT2-20,CT4-30,CT4-40,CT4-50,CT5-25,CJ4-30,CJ4-40

Tensile strength:600LBS

Good electrical resistance, heat resistance, fire resistance, low shrinkage and water resistance propertiesAdvantages:

#### **More Products:**