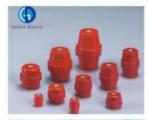

# Composite Polymer Cj4-40 Busbar Insulator Support Step Insert Steel with Zn Coating

## **Product Specification**

• Size Of Bearing Capacity: 100KN

Color: Red Or Black

Brand: Golden Electric/OEM

Model No.: Cj4-40Operating Temperature: -40~+140

• Material Of The Product: Bough Moulding Compound(BMC) SMC

Tensile Strenth(Lbs): 400Torgue Strength(Ftlbs): 6

Product Name: Bus-Bar Insulator

Color Details: Insert ,Material Accordance With Customer

Needs

Voltage Withstand(Kv): 6

Screw Depth(mm): 6-10mmWarranty: 2years

Insert: Brass, Steel With Zn Coating

Operating temperature:-40--+140

Insert:Brass.steel with Zn coating

Material:BMC(bough moulding compound)

SMC(sheet moulding compound)

Color,insert,mateerial in capability accordance with customer need.