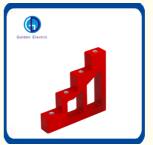

# Composite Polymer Cj4-40 Busbar Insulator Support Step Insert Steel with Zn Coating

## **Product Specification**

• Size Of Bearing Capacity: 100KN

Color: Red Or Black

Brand: Golden Electric/OEM

Model No.: Cj4-40Operating Temperature: -40~+140

• Material Of The Product: Bough Moulding Compound(BMC) SMC

Tensile Strenth(Lbs): 400Torgue Strength(Ftlbs): 6

Product Name: Bus-Bar Insulator

Color Details: Insert ,Material Accordance With Customer

Needs

Voltage Withstand(Kv): 6

Screw Depth(mm): 6-10mmWarranty: 2years

Insert: Brass, Steel With Zn Coating