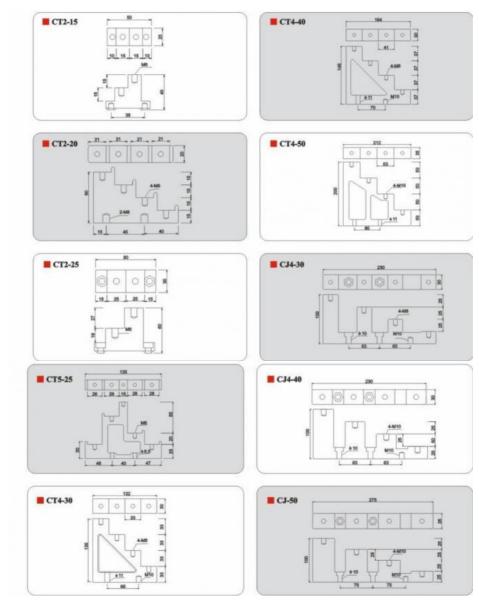

## Specifications:

Size:CT2-20,CT4-30,CT4-40,CT4-50,CT5-25,CJ4-30,CJ4-40

Tensile strength:600LBS

Good electrical resistance, heat resistance, fire resistance, low shrinkage and water resistance propertiesAdvantages:

Operating temperature:-40--+140

Insert:Brass.steel with Zn coating

Material:BMC(bough moulding compound)

SMC(sheet moulding compound)

Color,insert,mateerial in capability accordance with customer need.