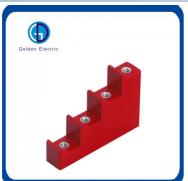

# Composite Polymer Cj4-40 Busbar Insulator Support Step Insert Steel with Zn Coating

## **Product Specification**

• Size Of Bearing Capacity: 100KN

Color: Red Or Black

Brand: Golden Electric/OEM

Model No.: Cj4-40Operating Temperature: -40~+140

• Material Of The Product: Bough Moulding Compound(BMC) SMC

Tensile Strenth(Lbs): 400Torgue Strength(Ftlbs): 6

Product Name: Bus-Bar Insulator

Color Details: Insert ,Material Accordance With Customer

Needs

Voltage Withstand(Kv): 6

Screw Depth(mm): 6-10mmWarranty: 2years

Insert: Brass, Steel With Zn Coating