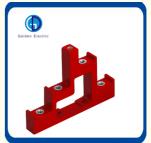

# Composite Polymer Cj4-40 Busbar Insulator Support Step Insert Steel with Zn Coating

## **Product Specification**

• Size Of Bearing Capacity: 100KN

Color: Red Or Black

Brand: Golden Electric/OEM

Model No.: Cj4-40Operating Temperature: -40~+140

• Material Of The Product: Bough Moulding Compound(BMC) SMC

Tensile Strenth(Lbs): 400Torgue Strength(Ftlbs): 6

Product Name: Bus-Bar Insulator

Color Details: Insert ,Material Accordance With Customer

Needs

Voltage Withstand(Kv): 6

Screw Depth(mm): 6-10mmWarranty: 2years

Insert: Brass, Steel With Zn Coating