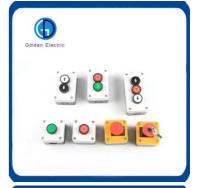

# More Images

## . Shape

| В                        | ВА                       | BC             | BE                    |
|--------------------------|--------------------------|----------------|-----------------------|
| Spherical (Long shell)   | Spherical (Short shell)  | Big (Big head) | Spherical Round coat) |
| BF                       | ВР                       |                |                       |
| Spherical (Square shell) | Spherical (Half plastic) |                |                       |

| F                       | FA                       | FC             |
|-------------------------|--------------------------|----------------|
| Flat button(Long shell) | Flat button(Short shell) | Big (Big head) |
| FE                      | FF                       |                |
| Flat button(Round coat) | Flat button(Square coat) |                |

| Н                        | НА                       | HE                      |
|--------------------------|--------------------------|-------------------------|
| High button(Long shell)  | High button(Short shell) | High button(Round coat) |
| HF                       |                          |                         |
| High button(Square coat) |                          |                         |

| Т                      | Х                         | XS                        |
|------------------------|---------------------------|---------------------------|
| Maintained push button | 2-Postion selector button | 3-Postion selector button |
| M                      | Υ                         | YS                        |
| Mushroom push button   | 2-Postion key lock button | 3-Postion key lock button |
| Z                      | ZC                        |                           |
| Emergency stop button  |                           |                           |