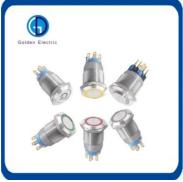

# Small Size Metal Push Button Switch 12mm LED Waterproof Flat Round

# **Product Details**