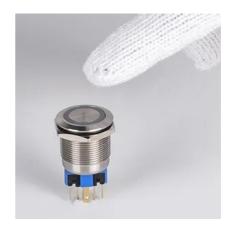

# **Product Details**

## 6. Connection mode:

| J       | Х         | NO               |
|---------|-----------|------------------|
| Welding | Belt line | Default Terminal |