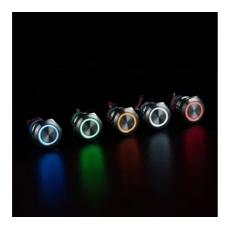

#### **Pure Led Lights**

Switch use Light-lasting lamp beads, bright and dazzling brightness, long service life.

The work life of the led light is more than 40,000 hours. Use bidirectional lamp bead: + and - wires can inversed without any risk

## **Auto Refit**

Use this switch to replace the light switch, horn switch or other control switches in the cars/ boats/ trucks. Bright and comfortable Led and metal appearance make the switch very cool.