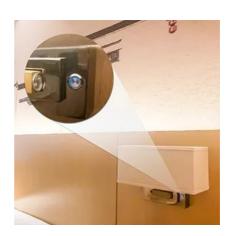

# Title goes here.

It can use as a door bell, entrance guard push button switch in the outdoors. As it is IP65, it can work relatively harsh environment.