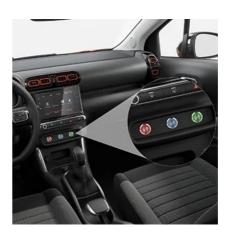

## **Auto Refit**

Use this switch to replace the light switch, horn switch or other control switches in the cars/ boats/ trucks. Bright and comfortable Led and metal appearance make the switch very cool.