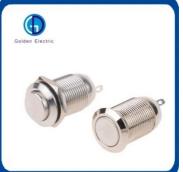

# Small Size Metal Push Button Switch 12mm LED Waterproof Flat Round

### **Product Description**

**Product Features:** Original design of C-type terminal of push button switch is designed with anti-shock safety protection structure, suitable for mounting holes of Φ12mm, Φ16mm, Φ19mm, Φ22mm, Φ25mm and Φ30mm.

**Product material:** The outer casing is made of stainless steel and brass (chrome) nickel. Durable, impact resistant, waterproof, corrosion resistant, and abrasion resistant.