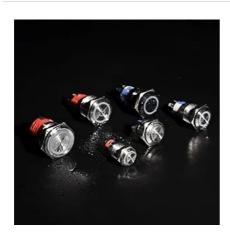

# More Images

## . Shape

| В                        | ВА                       | BC             | BE                    |
|--------------------------|--------------------------|----------------|-----------------------|
| Spherical (Long shell)   | Spherical (Short shell)  | Big (Big head) | Spherical Round coat) |
| BF                       | ВР                       |                |                       |
| Spherical (Square shell) | Spherical (Half plastic) |                |                       |

| F                       | FA                       | FC             |
|-------------------------|--------------------------|----------------|
| Flat button(Long shell) | Flat button(Short shell) | Big (Big head) |
| FE                      | FF                       |                |
| Flat button(Round coat) | Flat button(Square coat) |                |

| Н                        | НА                       | HE                      |
|--------------------------|--------------------------|-------------------------|
| High button(Long shell)  | High button(Short shell) | High button(Round coat) |
| HF                       |                          |                         |
| High button(Square coat) |                          |                         |

| Т                      | Х                         | XS                        |
|------------------------|---------------------------|---------------------------|
| Maintained push button | 2-Postion selector button | 3-Postion selector button |
| M                      | Υ                         | YS                        |
| Mushroom push button   | 2-Postion key lock button | 3-Postion key lock button |
| Z                      | ZC                        |                           |
| Emergency stop button  |                           |                           |