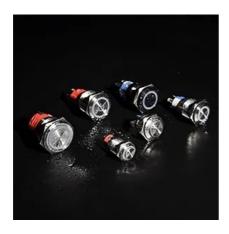

# More Images

## Shape

| В                        | ВА                       | BC             | BE                    |
|--------------------------|--------------------------|----------------|-----------------------|
| Spherical (Long shell)   | Spherical (Short shell)  | Big (Big head) | Spherical Round coat) |
| BF                       | ВР                       |                |                       |
| Spherical (Square shell) | Spherical (Half plastic) |                |                       |

| F                       | FA                       | FC             |
|-------------------------|--------------------------|----------------|
| Flat button(Long shell) | Flat button(Short shell) | Big (Big head) |
| FE                      | FF                       |                |
| Flat button(Round coat) | Flat button(Square coat) |                |

| Н                        | НА                       | HE                      |
|--------------------------|--------------------------|-------------------------|
| High button(Long shell)  | High button(Short shell) | High button(Round coat) |
| HF                       |                          |                         |
| High button(Square coat) |                          |                         |