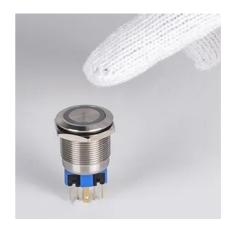

# **Product Details**

**Product material:** The outer casing is made of stainless steel and brass (chrome) nickel. Durable, impact resistant, waterproof, corrosion resistant, and abrasion resistant.