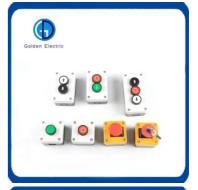

## Shape

| В                        | ВА                       | BC             | BE                    |
|--------------------------|--------------------------|----------------|-----------------------|
| Spherical (Long shell)   | Spherical (Short shell)  | Big (Big head) | Spherical Round coat) |
| BF                       | ВР                       |                |                       |
| Spherical (Square shell) | Spherical (Half plastic) |                |                       |

| F                       | FA                       | FC             |
|-------------------------|--------------------------|----------------|
| Flat button(Long shell) | Flat button(Short shell) | Big (Big head) |
| FE                      | FF                       |                |
| Flat button(Round coat) | Flat button(Square coat) |                |

| Н                        | НА                       | HE                      |
|--------------------------|--------------------------|-------------------------|
| High button(Long shell)  | High button(Short shell) | High button(Round coat) |
| HF                       |                          |                         |
| High button(Square coat) |                          |                         |

| Т                      | X                         | xs                        |
|------------------------|---------------------------|---------------------------|
| Maintained push button | 2-Postion selector button | 3-Postion selector button |
| M                      | Υ                         | YS                        |
| Mushroom push button   | 2-Postion key lock button | 3-Postion key lock button |
| Z                      | ZC                        |                           |
| Emergency stop button  |                           |                           |

| Е     | D            |       | S          |
|-------|--------------|-------|------------|
| Annul | Single point | Power | indication |