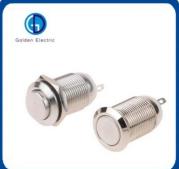

# High Head 12mm 12V Metal Momentary Switch Illuminated with Single Pole

# **Product Specification**

• Structure: Metal

• Usage: Control Button

Kind: Single-pole On-off SwitchContact Type: Screw Terminal, Pin Terminal

Brand: Golden Electric /OEM
Operation Mode: Momentary, Or Maintained

Lamp Voltage: AC/DC 6V, 12V, 24V, 110V, 220V
Shell Material: Brass Nickel Plated, Stainless Steel
Front Shape: Flat Round(F), High Round(H), Ball (B

• Transport Package: Standard Export Carton

Specification: 12mm