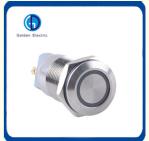

#### **Pure Led Lights**

Switch use Light-lasting lamp beads, bright and dazzling brightness, long service life.

The work life of the led light is more than 40,000 hours. Use bidirectional lamp bead: + and - wires can inversed without any risk

# **IP65 Waterproof**

As it is full metal appearance and with a rubber ring, the switch achieves IP65 waterproof degree. It can used in wet environment, such as boat control panel, kitchen, outdoors etc. Note that this switch can be used under water.