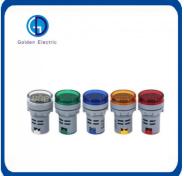

### **Product Description**

Digital LED measuring instrument is mainly used for real-time measurement of AC voltage in electrical circuits, and is displayed in digital direct reading mode with LED digital tube display. It is widely used in substation automation, distribution automation, testing equipment, voltage stabilizers and other occasions. The product has high precision, high stability, high reliability, low power consumption, small size and easy installation.

#### **Product Parameters**

| Specification        |            |
|----------------------|------------|
| Measuring Range      | AC50-500V  |
| Dimensions           | 82*82*33mm |
| Hole Size            | 75*75mm    |
| Measurement Accuracy | 1%2± words |