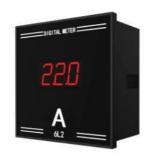

### **Product Description**

Digital LED measuring instrument is mainly used for real-time measurement of AC voltage in electrical circuits, and is displayed in digital direct reading mode with LED digital tube display. It is widely used in substation automation, distribution automation, testing equipment, voltage stabilizers and other occasions. The product has high precision, high stability, high reliability, low power consumption, small size and easy installation.

#### **Product Parameters**

| Specification        |            |
|----------------------|------------|
| Measuring Range      | AC50-500V  |
| Dimensions           | 82*82*33mm |
| Hole Size            | 75*75mm    |
| Measurement Accuracy | 1%2± words |