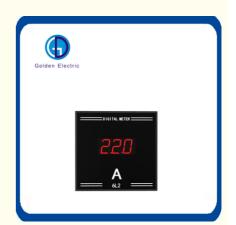

### **Product Description**

Digital LED measuring instrument is mainly used for real-time measurement of AC voltage in electrical circuits, and is displayed in digital direct reading mode with LED digital tube display. It is widely used in substation automation, distribution automation, testing equipment, voltage stabilizers and other occasions. The product has high precision, high stability, high reliability, low power consumption, small size and easy installation.

#### **Product Parameters**

| Specification        |            |
|----------------------|------------|
| Measuring Range      | AC50-500V  |
| Dimensions           | 82*82*33mm |
| Hole Size            | 75*75mm    |
| Measurement Accuracy | 1%2± words |