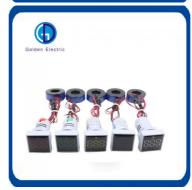

### **Product Description**

Digital LED measuring instrument is mainly used for real-time measurement of AC voltage in electrical circuits, and is displayed in digital direct reading mode with LED digital tube display. It is widely used in substation automation, distribution automation, testing equipment, voltage stabilizers and other occasions. The product has high precision, high stability, high reliability, low power consumption, small size and easy installation.

#### **Product Parameters**

| Specification        |            |
|----------------------|------------|
| Measuring Range      | AC50-500V  |
| Dimensions           | 82*82*33mm |
| Hole Size            | 75*75mm    |
| Measurement Accuracy | 1%2± words |