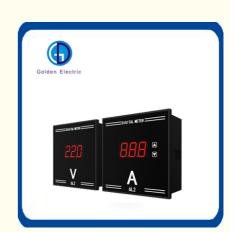

### **Product Description**

Digital LED measuring instrument is mainly used for real-time measurement of AC voltage in electrical circuits, and is displayed in digital direct reading mode with LED digital tube display. It is widely used in substation automation, distribution automation, testing equipment, voltage stabilizers and other occasions. The product has high precision, high stability, high reliability, low power consumption, small size and easy installation.

#### **Product Parameters**

| Specification        |            |
|----------------------|------------|
| Measuring Range      | AC50-500V  |
| Dimensions           | 82*82*33mm |
| Hole Size            | 75*75mm    |
| Measurement Accuracy | 1%2± words |