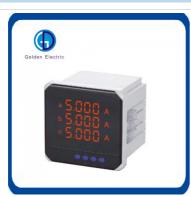

### **Product Description**

Digital LED measuring instrument is mainly used for real-time measurement of AC voltage in electrical circuits, and is displayed in digital direct reading mode with LED digital tube display. It is widely used in substation automation, distribution automation, testing equipment, voltage stabilizers and other occasions. The product has high precision, high stability, high reliability, low power consumption, small size and easy installation.

#### **Product Parameters**

| Specification        |            |
|----------------------|------------|
| Measuring Range      | AC50-500V  |
| Dimensions           | 82*82*33mm |
| Hole Size            | 75*75mm    |
| Measurement Accuracy | 1%2± words |