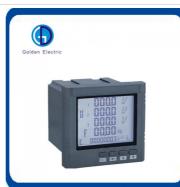

### **Product Description**

Digital LED measuring instrument is mainly used for real-time measurement of AC voltage in electrical circuits, and is displayed in digital direct reading mode with LED digital tube display. It is widely used in substation automation, distribution automation, testing equipment, voltage stabilizers and other occasions. The product has high precision, high stability, high reliability, low power consumption, small size and easy installation.

#### **Product Parameters**

| Specification        |            |
|----------------------|------------|
| Measuring Range      | AC50-500V  |
| Dimensions           | 82*82*33mm |
| Hole Size            | 75*75mm    |
| Measurement Accuracy | 1%2± words |