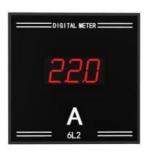

### **Product Description**

Digital LED measuring instrument is mainly used for real-time measurement of AC voltage in electrical circuits, and is displayed in digital direct reading mode with LED digital tube display. It is widely used in substation automation, distribution automation, testing equipment, voltage stabilizers and other occasions. The product has high precision, high stability, high reliability, low power consumption, small size and easy installation.

#### **Product Parameters**

| Specification        |            |
|----------------------|------------|
| Measuring Range      | AC50-500V  |
| Dimensions           | 82*82*33mm |
| Hole Size            | 75*75mm    |
| Measurement Accuracy | 1%2± words |