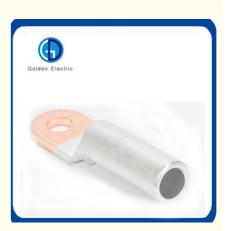

#### **Product Description**

DTL Cable Lug is made from 99.9% pure Copper and 99.5% pure Aluminum, manufactured by friction welded. They are used for connecting the wires and cables to the connectors on the electrical equipments. The hole of the lug connects the screw, which must be tightened, and the tube of the lug connects the peeled wires and cables, which need pressed with crimping tools.

Detailed Photos