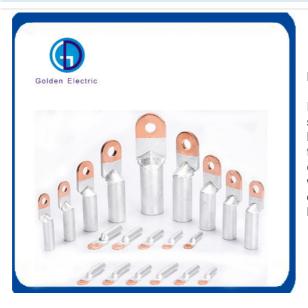

>Supply Ability:</li> </ul>    | 5000/Month                                              |  |  |
| • Material:                            | Copper                                                  |  |  |
| Application:                           | Conduct Electricity, Transmission Of Electrical Signals |  |  |





# More Images

• Character:









**Our Product Introduction** 

#### **Product Description**

DTL Cable Lug is made from 99.9% pure Copper and 99.5% pure Aluminum, manufactured by friction welded. They are used for connecting the wires and cables to the connectors on the electrical equipments. The hole of the lug connects the screw, which must be tightened, and the tube of the lug connects the peeled wires and cables, which need pressed with crimping tools.

Detailed Photos



#### Feature:

DTL series of copper-aluminum wiring terminal is suitable for transition of the circular aluminum wires, hemicycle-sector aluminum wire, power supply cable in the distribution equipment and copper terminals of the electrical equipment. The products adopt friction welding workmanship, It has advantage of good electric conductance, electrochemical corrosion resistance, long service life.

#### **Technical Requirements:**

1. Due to the coupling effect when Aluminum Comes in contact with copper, corrosion will happen in the short time.

The best solution is to use aluminum-copper bimetal connectors. It is according with IEC 61238-1.

2. The transition section between aluminum and copper is produced by friction welding, bending 180°, no breaking weld.

3. The marking should be