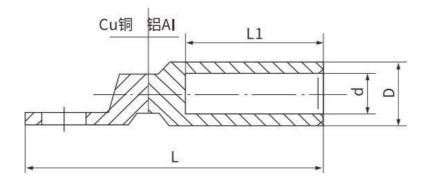

#### **Product Parameters**

| 型 号<br>Item No. | Φ(mm) | d(mm) | D(mm) | L1(mm) | L(mm) |
|-----------------|-------|-------|-------|--------|-------|
| DTL-2-16        | 13    | 5.5   | 16    | 42     | 85    |
| DTL-2-25        | 13    | 6.5   | 16    | 42     | 85    |
| DTL-2-35        | 13    | 8     | 16    | 42     | 85    |
| DTL-2-50        | 13    | 9     | 20    | 45     | 90    |
| DTL-2-70        | 13    | 11    | 20    | 45     | 90    |
| DTL-2-95        | 13    | 12.5  | 20    | 45     | 90    |
| DTL-2-120       | 13    | 13.7  | 25    | 60     | 115   |
| DTL-2-150       | 13    | 15.5  | 25    | 60     | 115   |
| DTL-2-185       | 13    | 17.5  | 32    | 60     | 122   |
| DTL-2-240       | 13    | 19.5  | 32    | 60     | 122   |
| DTL-2-300       | 13    | 22.5  | 34    | 62     | 125   |

#### **Product Description**

DTL Cable Lug is made from 99.9% pure Copper and 99.5% pure Aluminum, manufactured by friction welded. They are used for connecting the wires and cables to the connectors on the electrical equipments. The hole of the lug connects the screw, which must be tightened, and the tube of the lug connects the peeled wires and cables, which need pressed with crimping tools.

2. The transition section between aluminum and copper is produced by friction welding, bending 180°, no breaking weld.

3. The marking should be clearly, well-proportioned with the depth of 3mm;

4.Closed angle and edge curl are not allowed at the mouth of the pipe.