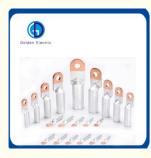

Detailed Photos

#### **Product Parameters**

| 型 号<br>Item No. | Φ(mm) | d(mm) | D(mm) | L1(mm) | L(mm) |
|-----------------|-------|-------|-------|--------|-------|
| DTL-2-16        | 13    | 5.5   | 16    | 42     | 85    |
| DTL-2-25        | 13    | 6.5   | 16    | 42     | 85    |
| DTL-2-35        | 13    | 8     | 16    | 42     | 85    |
| DTL-2-50        | 13    | 9     | 20    | 45     | 90    |
| DTL-2-70        | 13    | 11    | 20    | 45     | 90    |
| DTL-2-95        | 13    | 12.5  | 20    | 45     | 90    |
| DTL-2-120       | 13    | 13.7  | 25    | 60     | 115   |
| DTL-2-150       | 13    | 15.5  | 25    | 60     | 115   |
| DTL-2-185       | 13    | 17.5  | 32    | 60     | 122   |
| DTL-2-240       | 13    | 19.5  | 32    | 60     | 122   |
| DTL-2-300       | 13    | 22.5  | 34    | 62     | 125   |