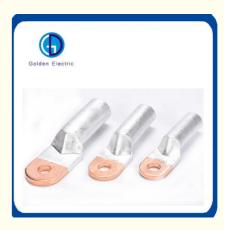

#### **Product Description**

DTL Cable Lug is made from 99.9% pure Copper and 99.5% pure Aluminum, manufactured by friction welded. They are used for connecting the wires and cables to the connectors on the electrical equipments. The hole of the lug connects the screw, which must be tightened, and the tube of the lug connects the peeled wires and cables, which need pressed with crimping tools.

Detailed Photos