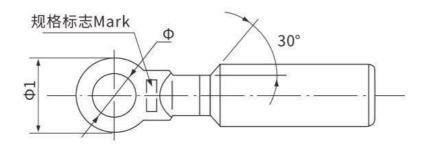

2. The transition section between aluminum and copper is produced by friction welding, bending 180°, no breaking weld.

3. The marking should be clearly, well-proportioned with the depth of 3mm;

4.Closed angle and edge curl are not allowed at the mouth of the pipe.

#### **Product Parameters**

| 型 号<br>Item No. | Φ(mm) | d(mm) | D(mm) | L1(mm) | L(mm) |
|-----------------|-------|-------|-------|--------|-------|
| DTL-2-16        | 13    | 5.5   | 16    | 42     | 85    |
| DTL-2-25        | 13    | 6.5   | 16    | 42     | 85    |
| DTL-2-35        | 13    | 8     | 16    | 42     | 85    |
| DTL-2-50        | 13    | 9     | 20    | 45     | 90    |
| DTL-2-70        | 13    | 11    | 20    | 45     | 90    |
| DTL-2-95        | 13    | 12.5  | 20    | 45     | 90    |
| DTL-2-120       | 13    | 13.7  | 25    | 60     | 115   |
| DTL-2-150       | 13    | 15.5  | 25    | 60     | 115   |
| DTL-2-185       | 13    | 17.5  | 32    | 60     | 122   |
| DTL-2-240       | 13    | 19.5  | 32    | 60     | 122   |
| DTL-2-300       | 13    | 22.5  | 34    | 62     | 125   |