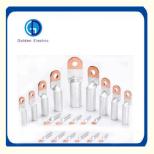

#### **Product Parameters**

| 型 号<br>Item No. | Φ(mm) | d(mm) | D(mm) | L1(mm) | L(mm) |
|-----------------|-------|-------|-------|--------|-------|
| DTL-2-16        | 13    | 5.5   | 16    | 42     | 85    |
| DTL-2-25        | 13    | 6.5   | 16    | 42     | 85    |
| DTL-2-35        | 13    | 8     | 16    | 42     | 85    |
| DTL-2-50        | 13    | 9     | 20    | 45     | 90    |
| DTL-2-70        | 13    | 11    | 20    | 45     | 90    |
| DTL-2-95        | 13    | 12.5  | 20    | 45     | 90    |
| DTL-2-120       | 13    | 13.7  | 25    | 60     | 115   |
| DTL-2-150       | 13    | 15.5  | 25    | 60     | 115   |
| DTL-2-185       | 13    | 17.5  | 32    | 60     | 122   |
| DTL-2-240       | 13    | 19.5  | 32    | 60     | 122   |
| DTL-2-300       | 13    | 22.5  | 34    | 62     | 125   |