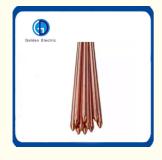

#### **Product Description**

The copper-clad steel grounding rod made of low-carbon steel core combines 99.9% pure electrolytic copper, which has good conductivity, corrosion resistance and tensile strength, with a service life of more than 30 years. There are three different types of copper clad steel grounding rod, among which the threaded type can effectively slow down the oxidation rate of the grounding rod in the underground. It can be widely used in communication industry, power system, building system, facilities, railway system, etc., especially for the ground engineering with poor environment and high corrosion resistance requirements. It has a broad market prospect.

# **Copper-Bonded Ground Rod, Pointed:**

| Product specifications | Copper<br>Thickness(mm) | Diameter(mm) | Length(mm) | Weight(kg) |
|------------------------|-------------------------|--------------|------------|------------|
| CCSEP20-φ12.7x1200     | 0.254                   | 12.7         | 1200       | 1.18       |
| CCSEP20-φ12.7x1500     | 0.254                   | 12.7         | 1500       | 1.55       |
| CCSEP20-φ12.7x1800     | 0.254                   | 12.7         | 1800       | 1.76       |
| CCSEP20-φ14.2x1500     | 0.254                   | 14.2         | 1500       | 1.87       |
| CCSEP20-φ14.2x1800     | 0.254                   | 14.2         | 1800       | 2.24       |
| CCSEP20-φ14.2x2500     | 0.254                   | 14.2         | 2500       | 3.1        |
| CCSEP20-φ14.2x3000     | 0.254                   | 14.2         | 3000       | 3.73       |
| CCSEP20-φ16 x1500      | 0.254                   | 16           | 1500       | 2.37       |
| CCSEP20-φ16x1800       | 0.254                   | 16           | 1800       | 2.84       |
| CCSEP20-φ16 x2500      | 0.254                   | 16           | 2500       | 3.94       |
| CCSEP20-φ16 x3000      | 0.254                   | 16           | 3000       | 4.73       |
| CCSEP20-φ17.2x1500     | 0.254                   | 17.2         | 1500       | 2.73       |
| CCSEP20-φ17.2x1800     | 0.254                   | 17.2         | 1800       | 3.28       |
| CCSEP20-φ17.2x2500     | 0.254                   | 17.2         | 2500       | 4.56       |
| CCSEP20-φ17.2x3000     | 0.254                   | 17.2         | 3000       | 5.47       |
| CCSEP20-φ18x1500       | 0.254                   | 18           | 1500       | 3          |
| CCSEP20-φ18 x2500      | 0.254                   | 18           | 2500       | 4.99       |
| CCSEP20-φ18 x3000      | 0.254                   | 18           | 3000       | 5.99       |
| CCSEP20-φ20x1500       | 0.254                   | 20           | 1500       | 3.7        |
| CCSEP20-φ20 x2500      | 0.254                   | 20           | 2500       | 6.16       |
| CCSEP20-φ20 x3000      | 0.254                   | 20           | 3000       | 7.39       |
| CCSEP20-φ25x1500       | 0.254                   | 25           | 1500       | 5.78       |
| CCSEP20-φ25x2500       | 0.254                   | 25           | 2500       | 9.63       |
| CCSEP20-φ25 x3000      | 0.254                   | 25           | 3000       | 11.55      |