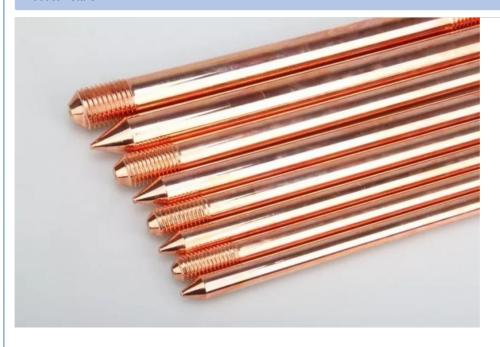

#### **Product Description**

The copper-clad steel grounding rod made of low-carbon steel core combines 99.9% pure electrolytic copper, which has good conductivity, corrosion resistance and tensile strength, with a service life of more than 30 years. There are three different types of copper clad steel grounding rod, among which the threaded type can effectively slow down the oxidation rate of the grounding rod in the underground. It can be widely used in communication industry, power system, building system, facilities, railway system, etc., especially for the ground engineering with poor environment and high corrosion resistance requirements. It has a broad market prospect.

## **Product Parameters**

| Material                                    | Copper Clad Steel                      |  |  |  |
|---------------------------------------------|----------------------------------------|--|--|--|
| Copper Thickness                            | ≥0.254mm                               |  |  |  |
| Copper Purity                               | 99.9%                                  |  |  |  |
| Tensile strength                            | ≥580N/mm²                              |  |  |  |
| Straightness error                          | ≤1mm/m                                 |  |  |  |
| Service life                                | ≥30years                               |  |  |  |
| Diameter                                    | according to customer's requirement    |  |  |  |
| Function                                    | Used in grounding and lightning system |  |  |  |
| Туре                                        | Threaded or flat or pointed            |  |  |  |
| Available service mode <mark>OEM,ODM</mark> |                                        |  |  |  |
| Certificate                                 | ISO9001:2008,CE,SGS                    |  |  |  |

# **Copper-Bonded Ground Rod, Pointed:**

| Product specifications | Copper<br>Thickness(mm) | Diameter(mm) | Length(mm) | Weight(kg) |
|------------------------|-------------------------|--------------|------------|------------|
| CCSEP20-φ12.7x1200     | 0.254                   | 12.7         | 1200       | 1.18       |
| CCSEP20-φ12.7x1500     | 0.254                   | 12.7         | 1500       | 1.55       |
| CCSEP20-φ12.7x1800     | 0.254                   | 12.7         | 1800       | 1.76       |
| CCSEP20-φ14.2x1500     | 0.254                   | 14.2         | 1500       | 1.87       |
| CCSEP20-φ14.2x1800     | 0.254                   | 14.2         | 1800       | 2.24       |
| CCSEP20-φ14.2x2500     | 0.254                   | 14.2         | 2500       | 3.1        |
| CCSEP20-φ14.2x3000     | 0.254                   | 14.2         | 3000       | 3.73       |
| CCSEP20-φ16 x1500      | 0.254                   | 16           | 1500       | 2.37       |
| CCSEP20-φ16x1800       | 0.254                   | 16           | 1800       | 2.84       |
| CCSEP20-φ16 x2500      | 0.254                   | 16           | 2500       | 3.94       |
| CCSEP20-φ16 x3000      | 0.254                   | 16           | 3000       | 4.73       |
| CCSEP20-φ17.2x1500     | 0.254                   | 17.2         | 1500       | 2.73       |
| CCSEP20-φ17.2x1800     | 0.254                   | 17.2         | 1800       | 3.28       |
| CCSEP20-φ17.2x2500     | 0.254                   | 17.2         | 2500       | 4.56       |
| CCSEP20-φ17.2x3000     | 0.254                   | 17.2         | 3000       | 5.47       |
| CCSEP20-φ18x1500       | 0.254                   | 18           | 1500       | 3          |
| CCSEP20-φ18 x2500      | 0.254                   | 18           | 2500       | 4.99       |
| CCSEP20-φ18 x3000      | 0.254                   | 18           | 3000       | 5.99       |
| CCSEP20-φ20x1500       | 0.254                   | 20           | 1500       | 3.7        |
| CCSEP20-φ20 x2500      | 0.254                   | 20           | 2500       | 6.16       |
| CCSEP20-φ20 x3000      | 0.254                   | 20           | 3000       | 7.39       |
| CCSEP20-φ25x1500       | 0.254                   | 25           | 1500       | 5.78       |
| CCSEP20-φ25x2500       | 0.254                   | 25           | 2500       | 9.63       |
| CCSEP20-φ25 x3000      | 0.254                   | 25           | 3000       | 11.55      |