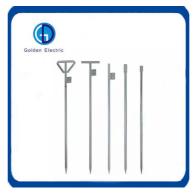

## **Product Parameters**

| Material                                    | Copper Clad Steel                      |  |  |  |
|---------------------------------------------|----------------------------------------|--|--|--|
| Copper Thickness                            | ≥0.254mm                               |  |  |  |
| Copper Purity                               | 99.9%                                  |  |  |  |
| Tensile strength                            | ≥580N/mm²                              |  |  |  |
| Straightness error                          | ≤1mm/m                                 |  |  |  |
| Service life                                | ≥30years                               |  |  |  |
| Diameter                                    | according to customer's requirement    |  |  |  |
| Function                                    | Used in grounding and lightning system |  |  |  |
| Туре                                        | Threaded or flat or pointed            |  |  |  |
| Available service mode <mark>OEM,ODM</mark> |                                        |  |  |  |
| Certificate                                 | ISO9001:2008,CE,SGS                    |  |  |  |

# **Copper-Bonded Ground Rod, Pointed:**

| Product specifications | Copper<br>Thickness(mm) | Diameter(mm) | Length(mm) | Weight(kg) |
|------------------------|-------------------------|--------------|------------|------------|
| CCSEP20-φ12.7x1200     | 0.254                   | 12.7         | 1200       | 1.18       |
| CCSEP20-φ12.7x1500     | 0.254                   | 12.7         | 1500       | 1.55       |
| CCSEP20-φ12.7x1800     | 0.254                   | 12.7         | 1800       | 1.76       |
| CCSEP20-φ14.2x1500     | 0.254                   | 14.2         | 1500       | 1.87       |
| CCSEP20-φ14.2x1800     | 0.254                   | 14.2         | 1800       | 2.24       |
| CCSEP20-φ14.2x2500     | 0.254                   | 14.2         | 2500       | 3.1        |
| CCSEP20-φ14.2x3000     | 0.254                   | 14.2         | 3000       | 3.73       |
| CCSEP20-φ16 x1500      | 0.254                   | 16           | 1500       | 2.37       |
| CCSEP20-φ16x1800       | 0.254                   | 16           | 1800       | 2.84       |
| CCSEP20-φ16 x2500      | 0.254                   | 16           | 2500       | 3.94       |
| CCSEP20-φ16 x3000      | 0.254                   | 16           | 3000       | 4.73       |
| CCSEP20-φ17.2x1500     | 0.254                   | 17.2         | 1500       | 2.73       |
| CCSEP20-φ17.2x1800     | 0.254                   | 17.2         | 1800       | 3.28       |
| CCSEP20-φ17.2x2500     | 0.254                   | 17.2         | 2500       | 4.56       |
| CCSEP20-φ17.2x3000     | 0.254                   | 17.2         | 3000       | 5.47       |
| CCSEP20-φ18x1500       | 0.254                   | 18           | 1500       | 3          |
| CCSEP20-φ18 x2500      | 0.254                   | 18           | 2500       | 4.99       |
| CCSEP20-φ18 x3000      | 0.254                   | 18           | 3000       | 5.99       |
| CCSEP20-φ20x1500       | 0.254                   | 20           | 1500       | 3.7        |
| CCSEP20-φ20 x2500      | 0.254                   | 20           | 2500       | 6.16       |
| CCSEP20-φ20 x3000      | 0.254                   | 20           | 3000       | 7.39       |
| CCSEP20-φ25x1500       | 0.254                   | 25           | 1500       | 5.78       |
| CCSEP20-φ25x2500       | 0.254                   | 25           | 2500       | 9.63       |
| CCSEP20-φ25 x3000      | 0.254                   | 25           | 3000       | 11.55      |