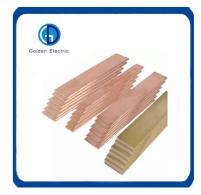

# More Images

#### **Product Description**

The copper-clad steel grounding rod made of low-carbon steel core combines 99.9% pure electrolytic copper, which has good conductivity, corrosion resistance and tensile strength, with a service life of more than 30 years. There are three different types of copper clad steel grounding rod, among which the threaded type can effectively slow down the oxidation rate of the grounding rod in the underground. It can be widely used in communication industry, power system, building system, facilities, railway system, etc., especially for the ground engineering with poor environment and high corrosion resistance requirements. It has a broad market prospect.