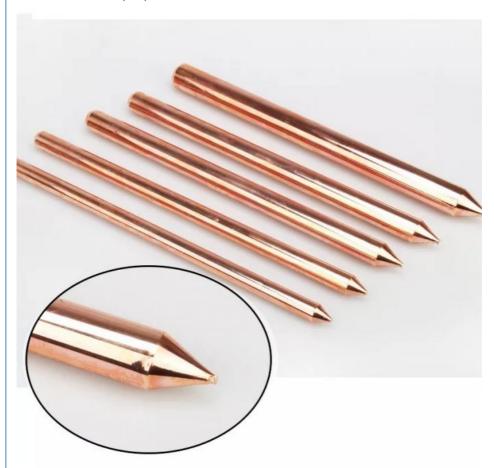

#### **Product Description**

The copper-clad steel grounding rod made of low-carbon steel core combines 99.9% pure electrolytic copper, which has good conductivity, corrosion resistance and tensile strength, with a service life of more than 30 years. There are three different types of copper clad steel grounding rod, among which the threaded type can effectively slow down the oxidation rate of the grounding rod in the underground. It can be widely used in communication industry, power system, building system, facilities, railway system, etc., especially for the ground engineering with poor environment and high corrosion resistance requirements. It has a broad market prospect.

## **Product Parameters**

| Material                                    | Copper Clad Steel                      |  |  |  |
|---------------------------------------------|----------------------------------------|--|--|--|
| Copper Thickness                            | ≥0.254mm                               |  |  |  |
| Copper Purity                               | 99.9%                                  |  |  |  |
| Tensile strength                            | ≥580N/mm²                              |  |  |  |
| Straightness error                          | ≤1mm/m                                 |  |  |  |
| Service life                                | ≥30years                               |  |  |  |
| Diameter                                    | according to customer's requirement    |  |  |  |
| Function                                    | Used in grounding and lightning system |  |  |  |
| Туре                                        | Threaded or flat or pointed            |  |  |  |
| Available service mode <mark>OEM,ODM</mark> |                                        |  |  |  |
| Certificate                                 | ISO9001:2008,CE,SGS                    |  |  |  |

# **Copper-Bonded Ground Rod, Pointed:**

| Product specifications | Copper<br>Thickness(mm) | Diameter(mm) | Length(mm) | Weight(kg) |
|------------------------|-------------------------|--------------|------------|------------|
| CCSEP20-φ12.7x1200     | 0.254                   | 12.7         | 1200       | 1.18       |
| CCSEP20-φ12.7x1500     | 0.254                   | 12.7         | 1500       | 1.55       |
| CCSEP20-φ12.7x1800     | 0.254                   | 12.7         | 1800       | 1.76       |
| CCSEP20-φ14.2x1500     | 0.254                   | 14.2         | 1500       | 1.87       |
| CCSEP20-φ14.2x1800     | 0.254                   | 14.2         | 1800       | 2.24       |
| CCSEP20-φ14.2x2500     | 0.254                   | 14.2         | 2500       | 3.1        |
| CCSEP20-φ14.2x3000     | 0.254                   | 14.2         | 3000       | 3.73       |
| CCSEP20-φ16 x1500      | 0.254                   | 16           | 1500       | 2.37       |
| CCSEP20-φ16x1800       | 0.254                   | 16           | 1800       | 2.84       |
| CCSEP20-φ16 x2500      | 0.254                   | 16           | 2500       | 3.94       |
| CCSEP20-φ16 x3000      | 0.254                   | 16           | 3000       | 4.73       |
| CCSEP20-φ17.2x1500     | 0.254                   | 17.2         | 1500       | 2.73       |
| CCSEP20-φ17.2x1800     | 0.254                   | 17.2         | 1800       | 3.28       |
| CCSEP20-φ17.2x2500     | 0.254                   | 17.2         | 2500       | 4.56       |
| CCSEP20-φ17.2x3000     | 0.254                   | 17.2         | 3000       | 5.47       |
| CCSEP20-φ18x1500       | 0.254                   | 18           | 1500       | 3          |
| CCSEP20-φ18 x2500      | 0.254                   | 18           | 2500       | 4.99       |
| CCSEP20-φ18 x3000      | 0.254                   | 18           | 3000       | 5.99       |
| CCSEP20-φ20x1500       | 0.254                   | 20           | 1500       | 3.7        |
| CCSEP20-φ20 x2500      | 0.254                   | 20           | 2500       | 6.16       |
| CCSEP20-φ20 x3000      | 0.254                   | 20           | 3000       | 7.39       |
| CCSEP20-φ25x1500       | 0.254                   | 25           | 1500       | 5.78       |
| CCSEP20-φ25x2500       | 0.254                   | 25           | 2500       | 9.63       |
| CCSEP20-φ25 x3000      | 0.254                   | 25           | 3000       | 11.55      |