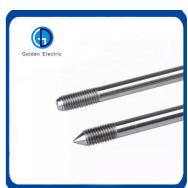

# Direct Earthing Method 14.2mm Copper Ground Earthing Rod with Customization Request

# **Product Specification**

• Size: Large

Brand: Golden Electric /OEMName: Copper Ground Earth Rod

• Diameter: 12.7mm~25mm

Length: 1.2m~3.0m(4FT~10FT)

• Tensile Strength: >=0.254mm

Model: Electrical Earthing RodTransport Package: Standard Export Package

# **Copper-Bonded Ground Rod, Pointed:**

| Product specifications | Copper<br>Thickness(mm) | Diameter(mm) | Length(mm) | Weight(kg) |
|------------------------|-------------------------|--------------|------------|------------|
| CCSEP20-φ12.7x1200     | 0.254                   | 12.7         | 1200       | 1.18       |
| CCSEP20-φ12.7x1500     | 0.254                   | 12.7         | 1500       | 1.55       |
| CCSEP20-φ12.7x1800     | 0.254                   | 12.7         | 1800       | 1.76       |
| CCSEP20-φ14.2x1500     | 0.254                   | 14.2         | 1500       | 1.87       |
| CCSEP20-φ14.2x1800     | 0.254                   | 14.2         | 1800       | 2.24       |
| CCSEP20-φ14.2x2500     | 0.254                   | 14.2         | 2500       | 3.1        |
| CCSEP20-φ14.2x3000     | 0.254                   | 14.2         | 3000       | 3.73       |
| CCSEP20-φ16 x1500      | 0.254                   | 16           | 1500       | 2.37       |
| CCSEP20-φ16x1800       | 0.254                   | 16           | 1800       | 2.84       |
| CCSEP20-φ16 x2500      | 0.254                   | 16           | 2500       | 3.94       |
| CCSEP20-φ16 x3000      | 0.254                   | 16           | 3000       | 4.73       |
| CCSEP20-φ17.2x1500     | 0.254                   | 17.2         | 1500       | 2.73       |
| CCSEP20-φ17.2x1800     | 0.254                   | 17.2         | 1800       | 3.28       |
| CCSEP20-φ17.2x2500     | 0.254                   | 17.2         | 2500       | 4.56       |
| CCSEP20-φ17.2x3000     | 0.254                   | 17.2         | 3000       | 5.47       |
| CCSEP20-φ18x1500       | 0.254                   | 18           | 1500       | 3          |
| CCSEP20-φ18 x2500      | 0.254                   | 18           | 2500       | 4.99       |
| CCSEP20-φ18 x3000      | 0.254                   | 18           | 3000       | 5.99       |
| CCSEP20-φ20x1500       | 0.254                   | 20           | 1500       | 3.7        |
| CCSEP20-φ20 x2500      | 0.254                   | 20           | 2500       | 6.16       |
| CCSEP20-φ20 x3000      | 0.254                   | 20           | 3000       | 7.39       |
| CCSEP20-φ25x1500       | 0.254                   | 25           | 1500       | 5.78       |
| CCSEP20-φ25x2500       | 0.254                   | 25           | 2500       | 9.63       |
| CCSEP20-φ25 x3000      | 0.254                   | 25           | 3000       | 11.55      |