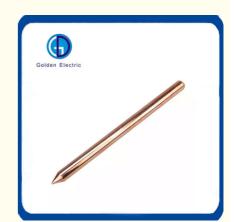

#### **Product Description**

The copper-clad steel grounding rod made of low-carbon steel core combines 99.9% pure electrolytic copper, which has good conductivity, corrosion resistance and tensile strength, with a service life of more than 30 years. There are three different types of copper clad steel grounding rod, among which the threaded type can effectively slow down the oxidation rate of the grounding rod in the underground. It can be widely used in communication industry, power system, building system, facilities, railway system, etc., especially for the ground engineering with poor environment and high corrosion resistance requirements. It has a broad market prospect.

# **Copper-Bonded Ground Rod, Pointed:**

| Product specifications | Copper<br>Thickness(mm) | Diameter(mm) | Length(mm) | Weight(kg) |
|------------------------|-------------------------|--------------|------------|------------|
| CCSEP20-φ12.7x1200     | 0.254                   | 12.7         | 1200       | 1.18       |
| CCSEP20-φ12.7x1500     | 0.254                   | 12.7         | 1500       | 1.55       |
| CCSEP20-φ12.7x1800     | 0.254                   | 12.7         | 1800       | 1.76       |
| CCSEP20-φ14.2x1500     | 0.254                   | 14.2         | 1500       | 1.87       |
| CCSEP20-φ14.2x1800     | 0.254                   | 14.2         | 1800       | 2.24       |
| CCSEP20-φ14.2x2500     | 0.254                   | 14.2         | 2500       | 3.1        |
| CCSEP20-φ14.2x3000     | 0.254                   | 14.2         | 3000       | 3.73       |
| CCSEP20-φ16 x1500      | 0.254                   | 16           | 1500       | 2.37       |
| CCSEP20-φ16x1800       | 0.254                   | 16           | 1800       | 2.84       |
| CCSEP20-φ16 x2500      | 0.254                   | 16           | 2500       | 3.94       |
| CCSEP20-φ16 x3000      | 0.254                   | 16           | 3000       | 4.73       |
| CCSEP20-φ17.2x1500     | 0.254                   | 17.2         | 1500       | 2.73       |
| CCSEP20-φ17.2x1800     | 0.254                   | 17.2         | 1800       | 3.28       |
| CCSEP20-φ17.2x2500     | 0.254                   | 17.2         | 2500       | 4.56       |
| CCSEP20-φ17.2x3000     | 0.254                   | 17.2         | 3000       | 5.47       |
| CCSEP20-φ18x1500       | 0.254                   | 18           | 1500       | 3          |
| CCSEP20-φ18 x2500      | 0.254                   | 18           | 2500       | 4.99       |
| CCSEP20-φ18 x3000      | 0.254                   | 18           | 3000       | 5.99       |
| CCSEP20-φ20x1500       | 0.254                   | 20           | 1500       | 3.7        |
| CCSEP20-φ20 x2500      | 0.254                   | 20           | 2500       | 6.16       |
| CCSEP20-φ20 x3000      | 0.254                   | 20           | 3000       | 7.39       |
| CCSEP20-φ25x1500       | 0.254                   | 25           | 1500       | 5.78       |
| CCSEP20-φ25x2500       | 0.254                   | 25           | 2500       | 9.63       |
| CCSEP20-φ25 x3000      | 0.254                   | 25           | 3000       | 11.55      |