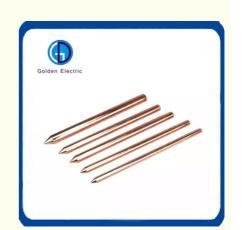

# More Images

#### **Product Description**

The copper-clad steel grounding rod made of low-carbon steel core combines 99.9% pure electrolytic copper, which has good conductivity, corrosion resistance and tensile strength, with a service life of more than 30 years. There are three different types of copper clad steel grounding rod, among which the threaded type can effectively slow down the oxidation rate of the grounding rod in the underground. It can be widely used in communication industry, power system, building system, facilities, railway system, etc., especially for the ground engineering with poor environment and high corrosion resistance requirements. It has a broad market prospect.