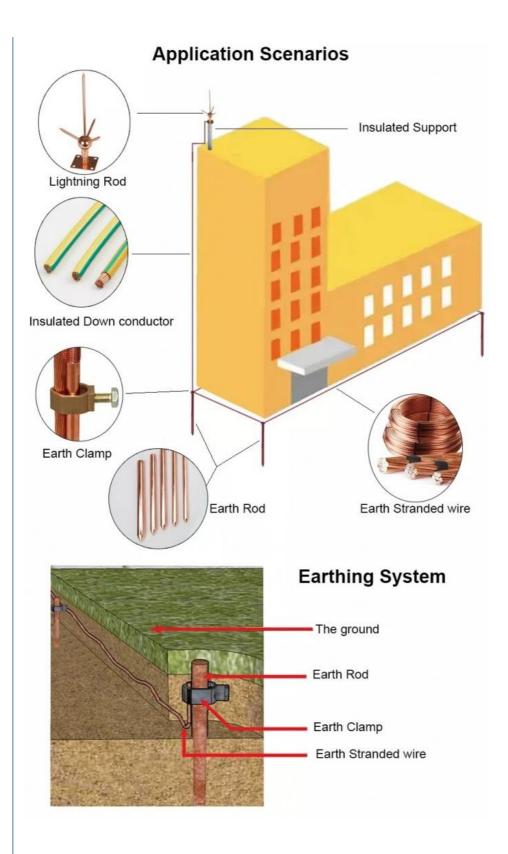

## Application:

copper-bonded ground rods is used for earthing system of power plant, transformer station, tower, communication station, airport, railway, subway station, high building, computer room, petro plant, oil reservoir in the environmental of moist, saline and alkaline, acid and chemical corrosion medium environmental.