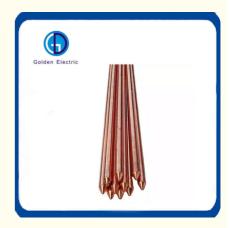

**Copper-Bonded Ground Rod, Pointed:** 

| Product specifications    | Copper<br>Thickness(mm) | Diameter(mm) | Length(mm) | Weight(kg) |
|---------------------------|-------------------------|--------------|------------|------------|
| CCSEP20-φ12.7x1200        | 0.254                   | 12.7         | 1200       | 1.18       |
| CCSEP20-φ12.7x1500        | 0.254                   | 12.7         | 1500       | 1.55       |
| CCSEP20-φ12.7x1800        | 0.254                   | 12.7         | 1800       | 1.76       |
| CCSEP20-φ14.2x1500        | 0.254                   | 14.2         | 1500       | 1.87       |
| CCSEP20-φ14.2x1800        | 0.254                   | 14.2         | 1800       | 2.24       |
| CCSEP20-φ14.2x2500        | 0.254                   | 14.2         | 2500       | 3.1        |
| CCSEP20-φ14.2x3000        | 0.254                   | 14.2         | 3000       | 3.73       |
| CCSEP20-φ16 x1500         | 0.254                   | 16           | 1500       | 2.37       |
| CCSEP20-φ16x1800          | 0.254                   | 16           | 1800       | 2.84       |
| CCSEP20-φ16 x2500         | 0.254                   | 16           | 2500       | 3.94       |
| CCSEP20-φ16 x3000         | 0.254                   | 16           | 3000       | 4.73       |
| CCSEP20-φ17.2x1500        | 0.254                   | 17.2         | 1500       | 2.73       |
| CCSEP20-φ17.2x1800        | 0.254                   | 17.2         | 1800       | 3.28       |
| CCSEP20-φ17.2x2500        | 0.254                   | 17.2         | 2500       | 4.56       |
| CCSEP20-φ17.2x3000        | 0.254                   | 17.2         | 3000       | 5.47       |
| CCSEP20-q18x1500          | 0.254                   | 18           | 1500       | 3          |
| CCSEP20-φ18 x2500         | 0.254                   | 18           | 2500       | 4.99       |
| CCSEP20-φ18 x3000         | 0.254                   | 18           | 3000       | 5.99       |
| CCSEP20- \phi 20 x 1500   | 0.254                   | 20           | 1500       | 3.7        |
| CCSEP20-φ20 x2500         | 0.254                   | 20           | 2500       | 6.16       |
| CCSEP20-φ20 x3000         | 0.254                   | 20           | 3000       | 7.39       |
| CCSEP20- φ25x1500         | 0.254                   | 25           | 1500       | 5.78       |
| CCSEP20- <i>q</i> 25x2500 | 0.254                   | 25           | 2500       | 9.63       |
| CCSEP20-                  | 0.254                   | 25           | 3000       | 11.55      |

# **Product Specification**

- Size:
- Brand:
- Name:
- Diameter:
- Length:
- Tensile Strength:
- Model:
- Transport Package:
- Trademark:
- Origin:
- Supply Ability:
- Usage:
- Working Voltage:
- Large Golden Electric /OEM Copper Ground Earth Rod 12.7mm~25mm 1.2m~3.0m(4FT~10FT) >=0.254mm Electrical Earthing Rod Standard Export Package Golden Or Netural, Or Customer Brand China 20000PCS/Month