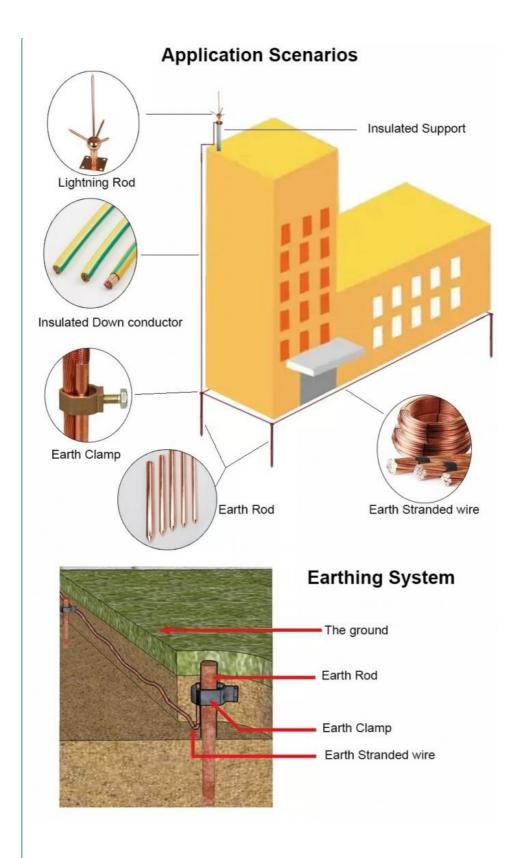

#### Application:

copper-bonded ground rods is used for earthing system of power plant, transformer station, tower, communication station, airport, railway, subway station, high building, computer room, petro plant, oil reservoir in the environmental of moist, saline and alkaline, acid and chemical corrosion medium environmental.

#### Installation Instructions

The installation of copper coated carbon electrode is very flexible, both hammer and electric pick are ok .In the bad soil condition ,please drill and then install .

1. When installing the rod deeply with hammer , please fit the drilling head to protect copper layer and connect multi grounding rod with coupler ;

2. When installing the rod deeply in rock or other hard soil area with drilling tool ,please refer to below two choice:

1).Before installing rod ,please drill hole and then fill bentonite and water full to reduce electric resistance

2)Fill bentonite and water after installing the rods to reduce electric resistance