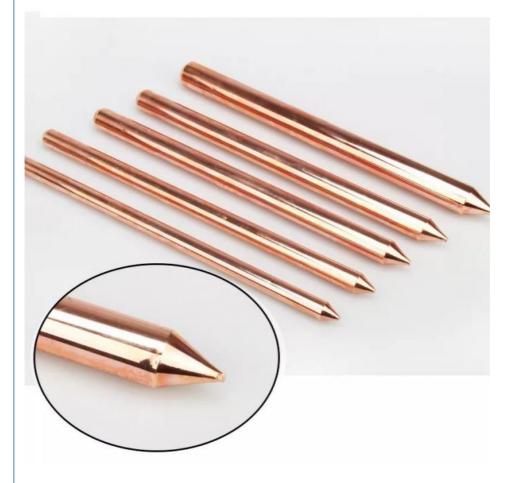

#### **Product Description**

The copper-clad steel grounding rod made of low-carbon steel core combines 99.9% pure electrolytic copper, which has good conductivity, corrosion resistance and tensile strength, with a service life of more than 30 years. There are three different types of copper clad steel grounding rod, among which the threaded type can effectively slow down the oxidation rate of the grounding rod in the underground. It can be widely used in communication industry, power system, building system, facilities, railway system, etc., especially for the ground engineering with poor environment and high corrosion resistance requirements. It has a broad market prospect.

#### **Product Parameters**

| Material               | Copper Clad Steel                      |  |  |
|------------------------|----------------------------------------|--|--|
|                        |                                        |  |  |
| Copper Thickness       | ≥0.254mm                               |  |  |
| Copper Purity          | 99.9%                                  |  |  |
| Tensile strength       | ≥580N/mm²                              |  |  |
| Straightness error     | ≤1mm/m                                 |  |  |
| Service life           | ≥30years                               |  |  |
| Diameter               | according to customer's requirement    |  |  |
| Function               | Used in grounding and lightning system |  |  |
| Туре                   | Threaded or flat or pointed            |  |  |
| Available service mode | OEM,ODM                                |  |  |
| Certificate            | ISO9001:2008,CE,SGS                    |  |  |