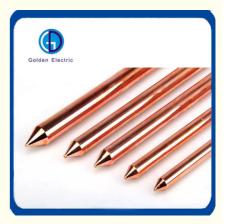

**Copper-Bonded Ground Rod, Pointed:** 

| Product specifications    | Copper<br>Thickness(mm) | Diameter(mm) | Length(mm) | Weight(kg) |
|---------------------------|-------------------------|--------------|------------|------------|
| CCSEP20-φ12.7x1200        | 0.254                   | 12.7         | 1200       | 1.18       |
| CCSEP20-φ12.7x1500        | 0.254                   | 12.7         | 1500       | 1.55       |
| CCSEP20-φ12.7x1800        | 0.254                   | 12.7         | 1800       | 1.76       |
| CCSEP20-φ14.2x1500        | 0.254                   | 14.2         | 1500       | 1.87       |
| CCSEP20-φ14.2x1800        | 0.254                   | 14.2         | 1800       | 2.24       |
| CCSEP20-φ14.2x2500        | 0.254                   | 14.2         | 2500       | 3.1        |
| CCSEP20-φ14.2x3000        | 0.254                   | 14.2         | 3000       | 3.73       |
| CCSEP20-φ16 x1500         | 0.254                   | 16           | 1500       | 2.37       |
| CCSEP20-φ16x1800          | 0.254                   | 16           | 1800       | 2.84       |
| CCSEP20-φ16 x2500         | 0.254                   | 16           | 2500       | 3.94       |
| CCSEP20-φ16 x3000         | 0.254                   | 16           | 3000       | 4.73       |
| CCSEP20-φ17.2x1500        | 0.254                   | 17.2         | 1500       | 2.73       |
| CCSEP20-φ17.2x1800        | 0.254                   | 17.2         | 1800       | 3.28       |
| CCSEP20-φ17.2x2500        | 0.254                   | 17.2         | 2500       | 4.56       |
| CCSEP20-φ17.2x3000        | 0.254                   | 17.2         | 3000       | 5.47       |
| CCSEP20-q18x1500          | 0.254                   | 18           | 1500       | 3          |
| CCSEP20-φ18 x2500         | 0.254                   | 18           | 2500       | 4.99       |
| CCSEP20-φ18 x3000         | 0.254                   | 18           | 3000       | 5.99       |
| CCSEP20- \phi 20 x 1500   | 0.254                   | 20           | 1500       | 3.7        |
| CCSEP20-φ20 x2500         | 0.254                   | 20           | 2500       | 6.16       |
| CCSEP20-φ20 x3000         | 0.254                   | 20           | 3000       | 7.39       |
| CCSEP20- φ25x1500         | 0.254                   | 25           | 1500       | 5.78       |
| CCSEP20- <i>q</i> 25x2500 | 0.254                   | 25           | 2500       | 9.63       |
| CCSEP20-                  | 0.254                   | 25           | 3000       | 11.55      |

# **Product Specification**

- Size:
- Brand:
- Name:
- Diameter:
- Length:
- Tensile Strength:
- Model:
- Transport Package:
- Trademark:
- Origin:
- Supply Ability:
- Usage:
- Working Voltage:
- Large Golden Electric /OEM Copper Ground Earth Rod 12.7mm~25mm 1.2m~3.0m(4FT~10FT) >=0.254mm Electrical Earthing Rod Standard Export Package Golden Or Netural, Or Customer Brand China 20000PCS/Month