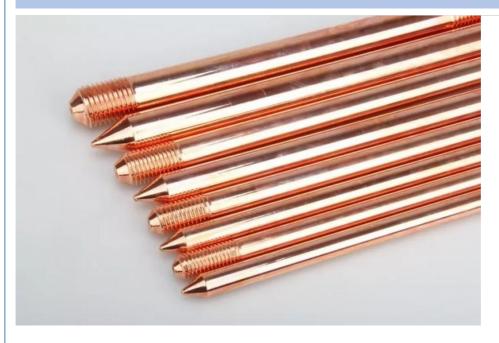

#### **Product Parameters**

| Material               | Copper Clad Steel                      |  |  |
|------------------------|----------------------------------------|--|--|
|                        |                                        |  |  |
| Copper Thickness       | ≥0.254mm                               |  |  |
| Copper Purity          | 99.9%                                  |  |  |
| Tensile strength       | ≥580N/mm²                              |  |  |
| Straightness error     | ≤1mm/m                                 |  |  |
| Service life           | ≥30years                               |  |  |
| Diameter               | according to customer's requirement    |  |  |
| Function               | Used in grounding and lightning system |  |  |
| Туре                   | Threaded or flat or pointed            |  |  |
| Available service mode | OEM,ODM                                |  |  |
| Certificate            | ISO9001:2008,CE,SGS                    |  |  |

**Copper-Bonded Ground Rod, Pointed:** 

| Product specifications    | Copper<br>Thickness(mm) | Diameter(mm) | Length(mm) | Weight(kg) |
|---------------------------|-------------------------|--------------|------------|------------|
| CCSEP20-φ12.7x1200        | 0.254                   | 12.7         | 1200       | 1.18       |
| CCSEP20-φ12.7x1500        | 0.254                   | 12.7         | 1500       | 1.55       |
| CCSEP20-φ12.7x1800        | 0.254                   | 12.7         | 1800       | 1.76       |
| CCSEP20-φ14.2x1500        | 0.254                   | 14.2         | 1500       | 1.87       |
| CCSEP20-φ14.2x1800        | 0.254                   | 14.2         | 1800       | 2.24       |
| CCSEP20-φ14.2x2500        | 0.254                   | 14.2         | 2500       | 3.1        |
| CCSEP20-φ14.2x3000        | 0.254                   | 14.2         | 3000       | 3.73       |
| CCSEP20-φ16 x1500         | 0.254                   | 16           | 1500       | 2.37       |
| CCSEP20-φ16x1800          | 0.254                   | 16           | 1800       | 2.84       |
| CCSEP20-φ16 x2500         | 0.254                   | 16           | 2500       | 3.94       |
| CCSEP20-φ16 x3000         | 0.254                   | 16           | 3000       | 4.73       |
| CCSEP20-φ17.2x1500        | 0.254                   | 17.2         | 1500       | 2.73       |
| CCSEP20-φ17.2x1800        | 0.254                   | 17.2         | 1800       | 3.28       |
| CCSEP20-φ17.2x2500        | 0.254                   | 17.2         | 2500       | 4.56       |
| CCSEP20-φ17.2x3000        | 0.254                   | 17.2         | 3000       | 5.47       |
| CCSEP20-q18x1500          | 0.254                   | 18           | 1500       | 3          |
| CCSEP20-φ18 x2500         | 0.254                   | 18           | 2500       | 4.99       |
| CCSEP20-φ18 x3000         | 0.254                   | 18           | 3000       | 5.99       |
| CCSEP20- \phi 20 x 1500   | 0.254                   | 20           | 1500       | 3.7        |
| CCSEP20-φ20 x2500         | 0.254                   | 20           | 2500       | 6.16       |
| CCSEP20-φ20 x3000         | 0.254                   | 20           | 3000       | 7.39       |
| CCSEP20- φ25x1500         | 0.254                   | 25           | 1500       | 5.78       |
| CCSEP20- <i>q</i> 25x2500 | 0.254                   | 25           | 2500       | 9.63       |
| CCSEP20-                  | 0.254                   | 25           | 3000       | 11.55      |