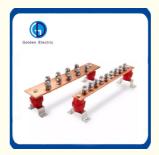

| Product specifications   | Product Size                                                                    |
|--------------------------|---------------------------------------------------------------------------------|
|                          | 1.Copper bus bar or Tinned copper bus bar or Nickeled copper bus bar            |
|                          | 2. Copper bus bar or Tinned copper bus bar or Nickeled copper bus bar,support   |
| Grounding copper bus bar | 3. Copper bus bar or Tinned copper bus bar or Nickeled copper bus bar,insulator |
| arrangement              |                                                                                 |

|            | Copper bus bar or Tinned copper bus bar or Nickeled copper bus bar,support,insulator |
|------------|--------------------------------------------------------------------------------------|
| Thickness  | 3mm 4mm 5mm 6mm 8mm 10mm 12mm 20mm                                                   |
| Wide       | 25mm 30mm 40mm 50mm 60mm 80mm 100mm 120mm 200mm                                      |
| Length     | 100mm-3000mm                                                                         |
| Cable Size | φ8mm-φ25mm                                                                           |