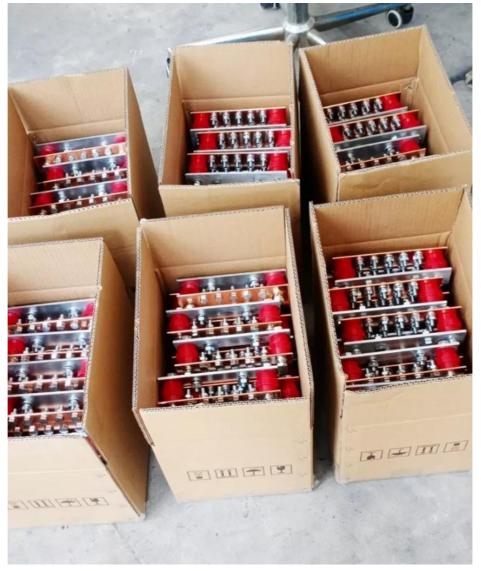

inned copper bus bar or Nickeled copper bus bar,insulator |
| arrangement              |                                                                                 |

|            | Copper bus bar or Tinned copper bus bar or Nickeled copper bus bar,support,insulator |
|------------|--------------------------------------------------------------------------------------|
| Thickness  | 3mm 4mm 5mm 6mm 8mm 10mm 12mm 20mm                                                   |
| Wide       | 25mm 30mm 40mm 50mm 60mm 80mm 100mm 120mm 200mm                                      |
| Length     | 100mm-3000mm                                                                         |
| Cable Size | φ8mm-φ25mm                                                                           |

# Packing







#### **Recommand Product**



















## Company Profile

- Golden Electric Co.,Ltd ,was founded in 2007, we are professional for make AC and DC electric items such as cable gland,Solar PV Cable, MC4 Connector, isolator switch , fuse , breaker , distribution box , PV combiner box ,surge protector, Indicator lamp,Solar Charge Controller,Industrial plug and socket,Wind Turbine, Solar product ,Copper Earthing Rods, Copper Busbar and so on.
- Golden has been granted ISO9001 management system certifications. The comprehensive product line has more than 1000 models which have been approved by TUV,CE,CQC,SGS,ROHS,SASO. The productsells well to UK, Spain, Portugal, Singapore, Turkey, Russia, Korea, South Africa... more than 60 countries and regions.
- Golden is always striving hard to pr