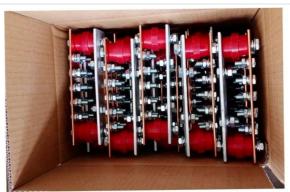

Tinned copper bus bar or Nickeled copper bus bar,insulator |
| arrangement              |                                                                                 |

|            | Copper bus bar or Tinned copper bus bar or Nickeled copper bus bar,support,insulator |
|------------|--------------------------------------------------------------------------------------|
| Thickness  | 3mm 4mm 5mm 6mm 8mm 10mm 12mm 20mm                                                   |
| Wide       | 25mm 30mm 40mm 50mm 60mm 80mm 100mm 120mm 200mm                                      |
| Length     | 100mm-3000mm                                                                         |
| Cable Size | φ8mm-φ25mm                                                                           |

# Packing







#### **Recommand Product**



















## Company Profile

- Golden Electric Co.,Ltd ,was founded in 2007, we are professional for make AC and DC electric items such as cable gland,Solar PV Cable, MC4 Connector, isolator switch , fuse , breaker , distribution box , PV combiner box ,surge protector, Indicator lamp,Solar Charge Controller,Industrial plug and socket,Wind Turbine, Solar product ,Copper Earthing Rods, Copper Busbar and so on.
- Golden has been granted ISO9001 management system certifications. The comprehensive product line has more than 1000 models which have been approved by TUV,CE,CQC,SGS,ROHS,SASO. The productsells well to UK, Spain, Portugal, Singapore, Turkey, Russia, Korea, South Africa... more than 60 countries and regions.
- Golden is always striving hard to