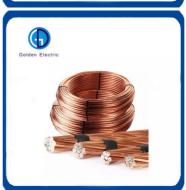

## **Product Parameters**

| Material     | Pure copper                             |  |
|--------------|-----------------------------------------|--|
| Length       | 100mm-3000mm                            |  |
| Width        | 25mm-200mm                              |  |
| Thickness    | 3mm-20mm                                |  |
| Surface      | Tinned or Nickeled surface is available |  |
| Service life | More than 50 years                      |  |
| Characters   | Strong anticorrosion, high conductivity |  |