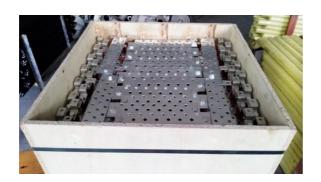

or Tinned copper bus bar or Nickeled copper bus bar,insulator |
| arrangement              |                                                                                 |

|            | Copper bus bar or Tinned copper bus bar or Nickeled copper bus bar,support,insulator |
|------------|--------------------------------------------------------------------------------------|
| Thickness  | 3mm 4mm 5mm 6mm 8mm 10mm 12mm 20mm                                                   |
| Wide       | 25mm 30mm 40mm 50mm 60mm 80mm 100mm 120mm 200mm                                      |
| Length     | 100mm-3000mm                                                                         |
| Cable Size | φ8mm-φ25mm                                                                           |

# Packing







#### **Recommand Product**



















## Company Profile

- Golden Electric Co.,Ltd ,was founded in 2007, we are professional for make AC and DC electric items such as cable gland,Solar PV Cable, MC4 Connector, isolator switch , fuse , breaker , distribution box , PV combiner box ,surge protector, Indicator lamp,Solar Charge Controller,Industrial plug and socket,Wind Turbine, Solar product ,Copper Earthing Rods, Copper Busbar and so on.
- Golden has been granted ISO9001 management system certifications. The comprehensive product line has more than 1000 models which have been approved by TUV,CE,CQC,SGS,ROHS,SASO. The productsells well to UK, Spain, Portugal, Singapore, Turkey, Russia, Korea, South Africa... more than 60 countries and regions.
- Golden is always striving hard t