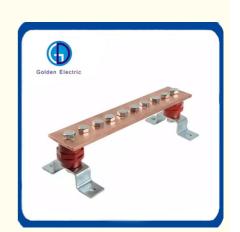

## **Product Description**

Busbar is a efficient earthing terminal bus block ,it can be used to test the current towards,it is popular used in earthing system. We can produce the Busbar according to customers' requirement.

## **Product Parameters**

| Material     | Pure copper                             |  |
|--------------|-----------------------------------------|--|
| Length       | 100mm-3000mm                            |  |
| Width        | 25mm-200mm                              |  |
| Thickness    | 3mm-20mm                                |  |
| Surface      | Tinned or Nickeled surface is available |  |
| Service life | More than 50 years                      |  |
| Characters   | Strong anticorrosion, high conductivity |  |

| Product specifications   | Product Size                                                                    |
|--------------------------|---------------------------------------------------------------------------------|
|                          | 1.Copper bus bar or Tinned copper bus bar or Nickeled copper bus bar            |
|                          | 2. Copper bus bar or Tinned copper bus bar or Nickeled copper bus bar,support   |
| Grounding copper bus bar | 3. Copper bus bar or Tinned copper bus bar or Nickeled copper bus bar,insulator |
| arrangement              |                                                                                 |

|            | Copper bus bar or Tinned copper bus bar or Nickeled copper bus bar,support,insulator |
|------------|--------------------------------------------------------------------------------------|
| Thickness  | 3mm 4mm 5mm 6mm 8mm 10mm 12mm 20mm                                                   |
| Wide       | 25mm 30mm 40mm 50mm 60mm 80mm 100mm 120mm 200mm                                      |
| Length     | 100mm-3000mm                                                                         |
| Cable Size | φ8mm-φ25mm                                                                           |