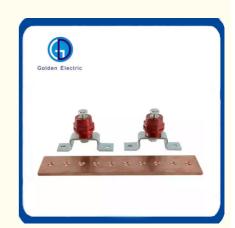

## **Product Description**

Busbar is a efficient earthing terminal bus block ,it can be used to test the current towards,it is popular used in earthing system. We can produce the Busbar according to customers' requirement.

## **Product Parameters**

| Material     | Pure copper                             |  |
|--------------|-----------------------------------------|--|
| Length       | 100mm-3000mm                            |  |
| Width        | 25mm-200mm                              |  |
| Thickness    | 3mm-20mm                                |  |
| Surface      | Tinned or Nickeled surface is available |  |
| Service life | More than 50 years                      |  |
| Characters   | Strong anticorrosion, high conductivity |  |

| Product specifications   | Product Size                                                                    |
|--------------------------|---------------------------------------------------------------------------------|
|                          | 1.Copper bus bar or Tinned copper bus bar or Nickeled copper bus bar            |
|                          | 2. Copper bus bar or Tinned copper bus bar or Nickeled copper bus bar,support   |
| Grounding copper bus bar | 3. Copper bus bar or Tinned copper bus bar or Nickeled copper bus bar,insulator |
| arrangement              |                                                                                 |

|            | Copper bus bar or Tinned copper bus bar or Nickeled copper bus bar,support,insulator |
|------------|--------------------------------------------------------------------------------------|
| Thickness  | 3mm 4mm 5mm 6mm 8mm 10mm 12mm 20mm                                                   |
| Wide       | 25mm 30mm 40mm 50mm 60mm 80mm 100mm 120mm 200mm                                      |
| Length     | 100mm-3000mm                                                                         |
| Cable Size | φ8mm-φ25mm                                                                           |