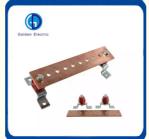

| Product specifications   | Product Size                                                                    |
|--------------------------|---------------------------------------------------------------------------------|
|                          | 1.Copper bus bar or Tinned copper bus bar or Nickeled copper bus bar            |
|                          | 2. Copper bus bar or Tinned copper bus bar or Nickeled copper bus bar,support   |
| Grounding copper bus bar | 3. Copper bus bar or Tinned copper bus bar or Nickeled copper bus bar,insulator |
| arrangement              |                                                                                 |

|            | Copper bus bar or Tinned copper bus bar or Nickeled copper bus bar,support,insulator |
|------------|--------------------------------------------------------------------------------------|
| Thickness  | 3mm 4mm 5mm 6mm 8mm 10mm 12mm 20mm                                                   |
| Wide       | 25mm 30mm 40mm 50mm 60mm 80mm 100mm 120mm 200mm                                      |
| Length     | 100mm-3000mm                                                                         |
| Cable Size | φ8mm-φ25mm                                                                           |