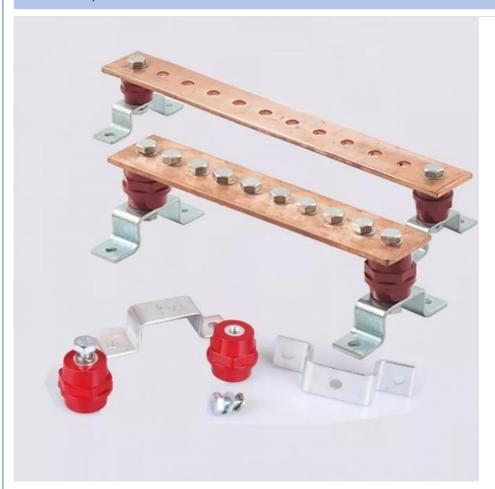

| Product specifications   | Product Size                                                                    |
|--------------------------|---------------------------------------------------------------------------------|
|                          | 1.Copper bus bar or Tinned copper bus bar or Nickeled copper bus bar            |
|                          | 2. Copper bus bar or Tinned copper bus bar or Nickeled copper bus bar,support   |
| Grounding copper bus bar | 3. Copper bus bar or Tinned copper bus bar or Nickeled copper bus bar,insulator |
| arrangement              |                                                                                 |

|            | Copper bus bar or Tinned copper bus bar or Nickeled copper bus bar,support,insulator |
|------------|--------------------------------------------------------------------------------------|
| Thickness  | 3mm 4mm 5mm 6mm 8mm 10mm 12mm 20mm                                                   |
| Wide       | 25mm 30mm 40mm 50mm 60mm 80mm 100mm 120mm 200mm                                      |
| Length     | 100mm-3000mm                                                                         |
| Cable Size | φ8mm-φ25mm                                                                           |