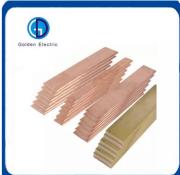

# CE Certified 3mm-20mm Thickness Copper Earth Busbars for Electrical Grounding Protection

## **Product Parameters**

| Material     | Pure copper                             |  |
|--------------|-----------------------------------------|--|
| Length       | 100mm-3000mm                            |  |
| Width        | 25mm-200mm                              |  |
| Thickness    | 3mm-20mm                                |  |
| Surface      | Tinned or Nickeled surface is available |  |
| Service life | More than 50 years                      |  |
| Characters   | Strong anticorrosion, high conductivity |  |