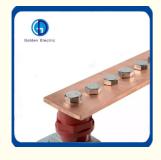

## **Product Description**

Busbar is a efficient earthing terminal bus block ,it can be used to test the current towards,it is popular used in earthing system. We can produce the Busbar according to customers' requirement.

## **Product Parameters**

| Material     | Pure copper                             |  |
|--------------|-----------------------------------------|--|
| Length       | 100mm-3000mm                            |  |
| Width        | 25mm-200mm                              |  |
| Thickness    | 3mm-20mm                                |  |
| Surface      | Tinned or Nickeled surface is available |  |
| Service life | More than 50 years                      |  |
| Characters   | Strong anticorrosion, high conductivity |  |

| Product specifications   | Product Size                                                                    |
|--------------------------|---------------------------------------------------------------------------------|
|                          | 1.Copper bus bar or Tinned copper bus bar or Nickeled copper bus bar            |
|                          | 2. Copper bus bar or Tinned copper bus bar or Nickeled copper bus bar,support   |
| Grounding copper bus bar | 3. Copper bus bar or Tinned copper bus bar or Nickeled copper bus bar,insulator |
| arrangement              |                                                                                 |

|            | Copper bus bar or Tinned copper bus bar or Nickeled copper bus bar,support,insulator |
|------------|--------------------------------------------------------------------------------------|
| Thickness  | 3mm 4mm 5mm 6mm 8mm 10mm 12mm 20mm                                                   |
| Wide       | 25mm 30mm 40mm 50mm 60mm 80mm 100mm 120mm 200mm                                      |
| Length     | 100mm-3000mm                                                                         |
| Cable Size | φ8mm-φ25mm                                                                           |