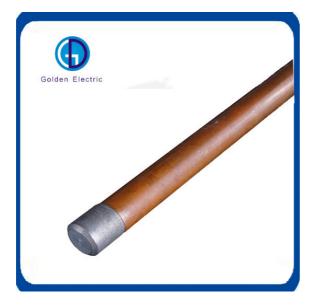

#### **Product Specification**

| Model NO.:                         | Busbar                                            |
|------------------------------------|---------------------------------------------------|
| Standard:                          | Mm                                                |
| • MOQ:                             | 1000PCS                                           |
| Certificate:                       | ISO9001                                           |
| <ul> <li>Rod Material:</li> </ul>  | Copper And Stainless Steel                        |
| <ul> <li>Drilling Head:</li> </ul> | Stainless Steel                                   |
| • OEM:                             | Yes                                               |
| Manufacturer:                      | Yes                                               |
| Quality:                           | Reliable                                          |
| • Size:                            | Customized&12.7-25mm                              |
| Transport Package:                 | Ocean Freight Woven Belt+Iron<br>Pallet+Container |
| <ul> <li>Specification:</li> </ul> | Different Sizes And Specifications                |
| • Trademark:                       | Golden Electric Or Customize                      |
| • Origin:                          | China                                             |

# Specification

| item                   | value                      |
|------------------------|----------------------------|
| Place of Origin        | China                      |
|                        | Guangzhou                  |
| Brand Name             | Balic                      |
| Model Number           | CCSEP21                    |
| MOQ                    | 1000pcs                    |
| Certificate            | ISO9001                    |
| Rod Material           | Copper And Stainless Steel |
| Drilling Head Material | Stainless Steel            |
| OEM                    | Yes                        |
| ODM                    | Yes                        |
| Manufacturer           | Yes                        |
| Application            | Grounding System           |
| Quality                | Reliable                   |
| Size                   | Customized&12.7-25mm       |
|                        |                            |