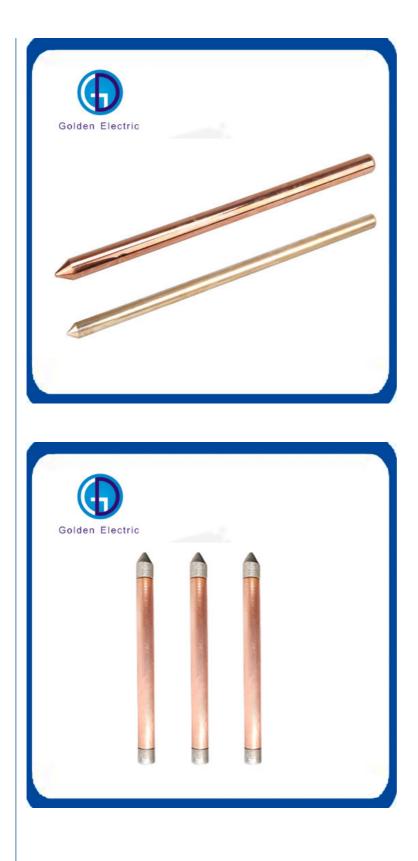

#### **Product Specification**

| Model NO.:                         | Busbar                                            |
|------------------------------------|---------------------------------------------------|
| Standard:                          | Mm                                                |
| • MOQ:                             | 1000PCS                                           |
| Certificate:                       | ISO9001                                           |
| <ul> <li>Rod Material:</li> </ul>  | Copper And Stainless Steel                        |
| <ul> <li>Drilling Head:</li> </ul> | Stainless Steel                                   |
| • OEM:                             | Yes                                               |
| Manufacturer:                      | Yes                                               |
| Quality:                           | Reliable                                          |
| • Size:                            | Customized&12.7-25mm                              |
| Transport Package:                 | Ocean Freight Woven Belt+Iron<br>Pallet+Container |
| <ul> <li>Specification:</li> </ul> | Different Sizes And Specifications                |
| • Trademark:                       | Golden Electric Or Customize                      |
| • Origin:                          | China                                             |

# Specification

| item                   | value                      |
|------------------------|----------------------------|
| Place of Origin        | China                      |
|                        | Guangzhou                  |
| Brand Name             | Balic                      |
| Model Number           | CCSEP21                    |
| MOQ                    | 1000pcs                    |
| Certificate            | ISO9001                    |
| Rod Material           | Copper And Stainless Steel |
| Drilling Head Material | Stainless Steel            |
| OEM                    | Yes                        |
| ODM                    | Yes                        |
| Manufacturer           | Yes                        |
| Application            | Grounding System           |
| Quality                | Reliable                   |
| Size                   | Customized&12.7-25mm       |
|                        |                            |