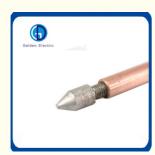

#### **Product Specification**

| Model NO.:                         | Busbar                                            |
|------------------------------------|---------------------------------------------------|
| Standard:                          | Mm                                                |
| • MOQ:                             | 1000PCS                                           |
| Certificate:                       | ISO9001                                           |
| <ul> <li>Rod Material:</li> </ul>  | Copper And Stainless Steel                        |
| <ul> <li>Drilling Head:</li> </ul> | Stainless Steel                                   |
| • OEM:                             | Yes                                               |
| Manufacturer:                      | Yes                                               |
| Quality:                           | Reliable                                          |
| • Size:                            | Customized&12.7-25mm                              |
| Transport Package:                 | Ocean Freight Woven Belt+Iron<br>Pallet+Container |
| <ul> <li>Specification:</li> </ul> | Different Sizes And Specifications                |
| • Trademark:                       | Golden Electric Or Customize                      |
| • Origin:                          | China                                             |

# Specification

| item                   | value                      |
|------------------------|----------------------------|
| Place of Origin        | China                      |
|                        | Guangzhou                  |
| Brand Name             | Balic                      |
| Model Number           | CCSEP21                    |
| MOQ                    | 1000pcs                    |
| Certificate            | ISO9001                    |
| Rod Material           | Copper And Stainless Steel |
| Drilling Head Material | Stainless Steel            |
| OEM                    | Yes                        |
| ODM                    | Yes                        |
| Manufacturer           | Yes                        |
| Application            | Grounding System           |
| Quality                | Reliable                   |
| Size                   | Customized&12.7-25mm       |
|                        |                            |