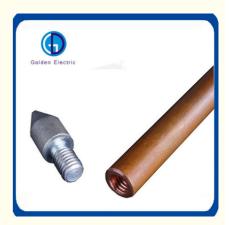

#### **Product Specification**

| Model NO.:                         | Busbar                                            |
|------------------------------------|---------------------------------------------------|
| Standard:                          | Mm                                                |
| • MOQ:                             | 1000PCS                                           |
| Certificate:                       | ISO9001                                           |
| <ul> <li>Rod Material:</li> </ul>  | Copper And Stainless Steel                        |
| <ul> <li>Drilling Head:</li> </ul> | Stainless Steel                                   |
| • OEM:                             | Yes                                               |
| Manufacturer:                      | Yes                                               |
| Quality:                           | Reliable                                          |
| • Size:                            | Customized&12.7-25mm                              |
| Transport Package:                 | Ocean Freight Woven Belt+Iron<br>Pallet+Container |
| <ul> <li>Specification:</li> </ul> | Different Sizes And Specifications                |
| • Trademark:                       | Golden Electric Or Customize                      |
| • Origin:                          | China                                             |

# Specification

| item                   | value                      |
|------------------------|----------------------------|
| Place of Origin        | China                      |
|                        | Guangzhou                  |
| Brand Name             | Balic                      |
| Model Number           | CCSEP21                    |
| MOQ                    | 1000pcs                    |
| Certificate            | ISO9001                    |
| Rod Material           | Copper And Stainless Steel |
| Drilling Head Material | Stainless Steel            |
| OEM                    | Yes                        |
| ODM                    | Yes                        |
| Manufacturer           | Yes                        |
| Application            | Grounding System           |
| Quality                | Reliable                   |
| Size                   | Customized&12.7-25mm       |
|                        |                            |