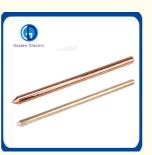

#### **Product Specification**

| Model NO.:                         | Busbar                                            |
|------------------------------------|---------------------------------------------------|
| Standard:                          | Mm                                                |
| • MOQ:                             | 1000PCS                                           |
| Certificate:                       | ISO9001                                           |
| <ul> <li>Rod Material:</li> </ul>  | Copper And Stainless Steel                        |
| <ul> <li>Drilling Head:</li> </ul> | Stainless Steel                                   |
| • OEM:                             | Yes                                               |
| Manufacturer:                      | Yes                                               |
| Quality:                           | Reliable                                          |
| • Size:                            | Customized&12.7-25mm                              |
| Transport Package:                 | Ocean Freight Woven Belt+Iron<br>Pallet+Container |
| <ul> <li>Specification:</li> </ul> | Different Sizes And Specifications                |
| • Trademark:                       | Golden Electric Or Customize                      |
| • Origin:                          | China                                             |

# Specification

| item                   | value                      |
|------------------------|----------------------------|
| Place of Origin        | China                      |
|                        | Guangzhou                  |
| Brand Name             | Balic                      |
| Model Number           | CCSEP21                    |
| MOQ                    | 1000pcs                    |
| Certificate            | ISO9001                    |
| Rod Material           | Copper And Stainless Steel |
| Drilling Head Material | Stainless Steel            |
| OEM                    | Yes                        |
| ODM                    | Yes                        |
| Manufacturer           | Yes                        |
| Application            | Grounding System           |
| Quality                | Reliable                   |
| Size                   | Customized&12.7-25mm       |
|                        |                            |