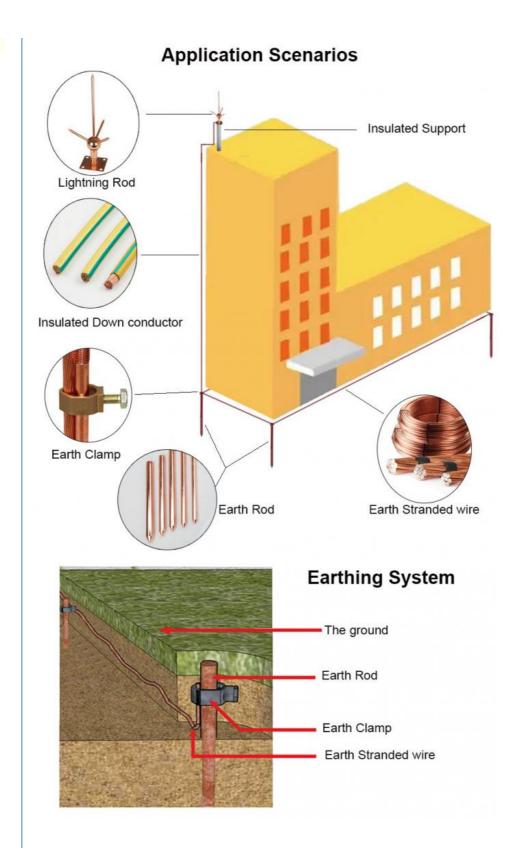

# Specification

| item                   | value                      |
|------------------------|----------------------------|
| Place of Origin        | China                      |
|                        | Guangzhou                  |
| Brand Name             | Balic                      |
| Model Number           | CCSEP21                    |
| MOQ                    | 1000pcs                    |
| Certificate            | ISO9001                    |
| Rod Material           | Copper And Stainless Steel |
| Drilling Head Material | Stainless Steel            |
| OEM                    | Yes                        |
| ODM                    | Yes                        |
| Manufacturer           | Yes                        |
| Application            | Grounding System           |
| Quality                | Reliable                   |
| Size                   | Customized&12.7-25mm       |
|                        |                            |