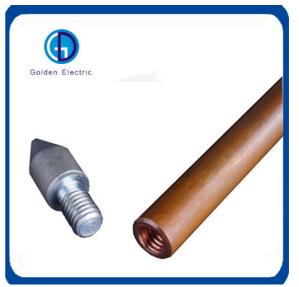

#### **Product Specification**

| Model NO.:                         | Busbar                                            |
|------------------------------------|---------------------------------------------------|
| Standard:                          | Mm                                                |
| • MOQ:                             | 1000PCS                                           |
| Certificate:                       | ISO9001                                           |
| <ul> <li>Rod Material:</li> </ul>  | Copper And Stainless Steel                        |
| <ul> <li>Drilling Head:</li> </ul> | Stainless Steel                                   |
| • OEM:                             | Yes                                               |
| Manufacturer:                      | Yes                                               |
| Quality:                           | Reliable                                          |
| • Size:                            | Customized&12.7-25mm                              |
| Transport Package:                 | Ocean Freight Woven Belt+Iron<br>Pallet+Container |
| <ul> <li>Specification:</li> </ul> | Different Sizes And Specifications                |
| • Trademark:                       | Golden Electric Or Customize                      |
| • Origin:                          | China                                             |

# Specification

| item                   | value                      |
|------------------------|----------------------------|
| Place of Origin        | China                      |
|                        | Guangzhou                  |
| Brand Name             | Balic                      |
| Model Number           | CCSEP21                    |
| MOQ                    | 1000pcs                    |
| Certificate            | ISO9001                    |
| Rod Material           | Copper And Stainless Steel |
| Drilling Head Material | Stainless Steel            |
| OEM                    | Yes                        |
| ODM                    | Yes                        |
| Manufacturer           | Yes                        |
| Application            | Grounding System           |
| Quality                | Reliable                   |
| Size                   | Customized&12.7-25mm       |
|                        |                            |