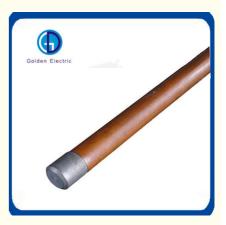

#### **Product Specification**

| Model NO.:                         | Busbar                                            |
|------------------------------------|---------------------------------------------------|
| Standard:                          | Mm                                                |
| • MOQ:                             | 1000PCS                                           |
| Certificate:                       | ISO9001                                           |
| <ul> <li>Rod Material:</li> </ul>  | Copper And Stainless Steel                        |
| <ul> <li>Drilling Head:</li> </ul> | Stainless Steel                                   |
| • OEM:                             | Yes                                               |
| Manufacturer:                      | Yes                                               |
| Quality:                           | Reliable                                          |
| • Size:                            | Customized&12.7-25mm                              |
| Transport Package:                 | Ocean Freight Woven Belt+Iron<br>Pallet+Container |
| <ul> <li>Specification:</li> </ul> | Different Sizes And Specifications                |
| • Trademark:                       | Golden Electric Or Customize                      |
| • Origin:                          | China                                             |

# Specification

| item                   | value                      |
|------------------------|----------------------------|
| Place of Origin        | China                      |
|                        | Guangzhou                  |
| Brand Name             | Balic                      |
| Model Number           | CCSEP21                    |
| MOQ                    | 1000pcs                    |
| Certificate            | ISO9001                    |
| Rod Material           | Copper And Stainless Steel |
| Drilling Head Material | Stainless Steel            |
| OEM                    | Yes                        |
| ODM                    | Yes                        |
| Manufacturer           | Yes                        |
| Application            | Grounding System           |
| Quality                | Reliable                   |
| Size                   | Customized&12.7-25mm       |
|                        |                            |