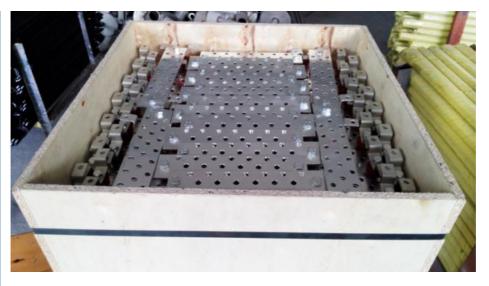

1.Copper bus bar or Tinned copper bus bar or Nickeled copper bus

bar

2. Copper bus bar or Tinned copper bus bar or Nickeled copper bus

bar,support

Grounding copper bus bar

arrangement

3. Copper bus bar or Tinned copper bus bar or Nickeled copper bus

bar,insulator

4. Copper bus bar or Tinned copper bus bar or Nickeled copper bus

bar, support, insulator

Thickness 3mm 4mm 5mm 6mm 8mm 10mm 12mm 20mm

Wide 25mm 30mm 40mm 50mm 60mm 80mm 100mm 120mm 200mm

 $\begin{tabular}{lll} Length & 100mm-3000mm \\ Cable Size & $\phi 8mm-$\phi 25mm \\ \end{tabular}$ 