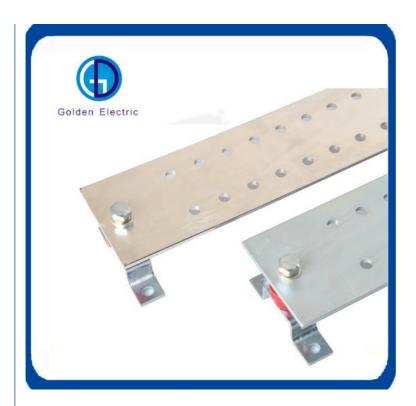

### **Product Description**

**Electric Fence Grounding System Earthing Copper Bar** 

Material pure copper or tinned copper or copper clad steel

Length 100mm-3000mm

Wide 25mm-200mm

Thickness 3mm-20mm

Suface Tinned or Nickeled surface is available

1.Copper bus bar or Tinned copper bus bar or Nickeled copper bus

bar

2. Copper bus bar or Tinned copper bus bar or Nickeled copper bus

bar,support

Grounding copper bus bar

arrangement

3. Copper bus bar or Tinned copper bus bar or Nickeled copper bus

bar,insulator

4. Copper bus bar or Tinned copper bus bar or Nickeled copper bus

bar, support, insulator

Thickness 3mm 4mm 5mm 6mm 8mm 10mm 12mm 20mm

Wide 25mm 30mm 40mm 50mm 60mm 80mm 100mm 120mm 200mm

 $\begin{tabular}{lll} Length & 100mm-3000mm \\ Cable Size & $\phi 8mm-$\phi 25mm \\ \end{tabular}$ 