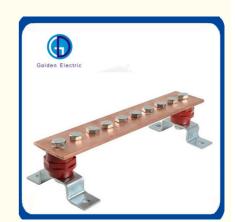

### **Product Description**

**Electric Fence Grounding System Earthing Copper Bar** 

Material pure copper or tinned copper or copper clad steel

Length 100mm-3000mm

Wide 25mm-200mm

Thickness 3mm-20mm

Suface Tinned or Nickeled surface is available

1.Copper bus bar or Tinned copper bus bar or Nickeled copper bus

bar

2. Copper bus bar or Tinned copper bus bar or Nickeled copper bus

bar,support

Grounding copper bus bar

arrangement

3. Copper bus bar or Tinned copper bus bar or Nickeled copper bus

bar,insulator

4. Copper bus bar or Tinned copper bus bar or Nickeled copper bus

bar, support, insulator

Thickness 3mm 4mm 5mm 6mm 8mm 10mm 12mm 20mm

Wide 25mm 30mm 40mm 50mm 60mm 80mm 100mm 120mm 200mm

 $\begin{tabular}{lll} Length & 100mm-3000mm \\ Cable Size & $\phi 8mm-$\phi 25mm \\ \end{tabular}$ 

Busbar is a efficient earthing terminal bus block ,it can be used to test the current towards,it is popular used for earthing system of power plant ,transformer station ,tower ,communication station ,airport, railway, subway station , high building ,computer room ,petro plant ,oil reservoir in the environmental of moist ,saline and alkaline ,acid and chemical corrosion medium environmental.