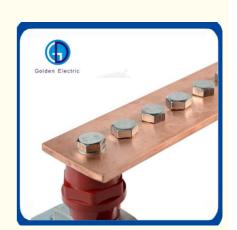

### **Product Description**

**Electric Fence Grounding System Earthing Copper Bar** 

Material pure copper or tinned copper or copper clad steel

Length 100mm-3000mm

Wide 25mm-200mm

Thickness 3mm-20mm

Suface Tinned or Nickeled surface is available

1.Copper bus bar or Tinned copper bus bar or Nickeled copper bus

bar

2. Copper bus bar or Tinned copper bus bar or Nickeled copper bus

bar,support

Grounding copper bus bar

arrangement

3. Copper bus bar or Tinned copper bus bar or Nickeled copper bus

bar,insulator

4. Copper bus bar or Tinned copper bus bar or Nickeled copper bus

bar, support, insulator

Thickness 3mm 4mm 5mm 6mm 8mm 10mm 12mm 20mm

Wide 25mm 30mm 40mm 50mm 60mm 80mm 100mm 120mm 200mm

 $\begin{tabular}{lll} Length & 100mm-3000mm \\ Cable Size & $\phi 8mm-$\phi 25mm \\ \end{tabular}$ 

Busbar is a efficient earthing terminal bus block ,it can be used to test the current towards,it is popular used for earthing system of power plant ,transformer station ,tower ,communication station ,airport, railway, subway station , high building ,computer room ,petro plant ,oil reservoir in the environmental of moist ,saline and alkaline ,acid and chemical corrosion medium environmental.