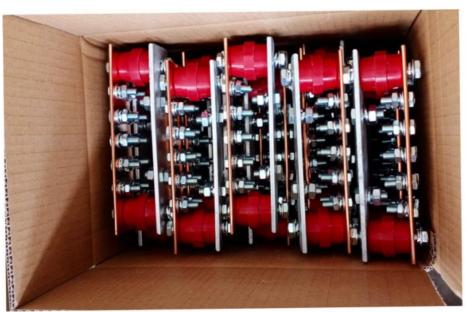

1.Copper bus bar or Tinned copper bus bar or Nickeled copper bus

bar

2. Copper bus bar or Tinned copper bus bar or Nickeled copper bus

bar,support

Grounding copper bus bar

arrangement

3. Copper bus bar or Tinned copper bus bar or Nickeled copper bus

bar,insulator

4. Copper bus bar or Tinned copper bus bar or Nickeled copper bus

bar, support, insulator

Thickness 3mm 4mm 5mm 6mm 8mm 10mm 12mm 20mm

Wide 25mm 30mm 40mm 50mm 60mm 80mm 100mm 120mm 200mm

 $\begin{tabular}{lll} Length & 100mm-3000mm \\ Cable Size & $\phi 8mm-$\phi 25mm \\ \end{tabular}$ 