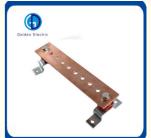

1.Copper bus bar or Tinned copper bus bar or Nickeled copper bus

bar

2. Copper bus bar or Tinned copper bus bar or Nickeled copper bus

bar,support

Grounding copper bus bar

arrangement

3. Copper bus bar or Tinned copper bus bar or Nickeled copper bus

bar,insulator

4. Copper bus bar or Tinned copper bus bar or Nickeled copper bus

bar, support, insulator

Thickness 3mm 4mm 5mm 6mm 8mm 10mm 12mm 20mm

Wide 25mm 30mm 40mm 50mm 60mm 80mm 100mm 120mm 200mm

 $\begin{tabular}{lll} Length & 100mm-3000mm \\ Cable Size & $\phi 8mm-$\phi 25mm \\ \end{tabular}$ 

Busbar is a efficient earthing terminal bus block ,it can be used to test the current towards,it is popular used for earthing system of power plant ,transformer station ,tower ,communication station ,airport, railway, subway station , high building ,computer room ,petro plant ,oil reservoir in the environmental of moist ,saline and alkaline ,acid and chemical corrosion medium environmental.