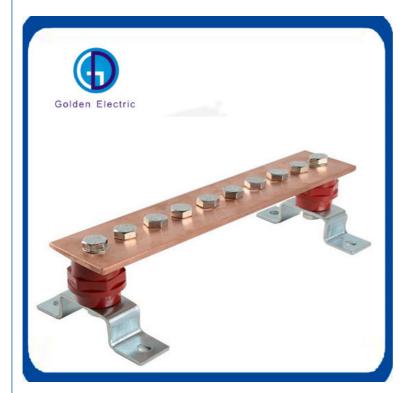

### **Product Description**

**Electric Fence Grounding System Earthing Copper Bar** 

Material pure copper or tinned copper or copper clad steel

Length 100mm-3000mm

Wide 25mm-200mm

Thickness 3mm-20mm

Suface Tinned or Nickeled surface is available

1.Copper bus bar or Tinned copper bus bar or Nickeled copper bus

bar

2. Copper bus bar or Tinned copper bus bar or Nickeled copper bus

bar,support

Grounding copper bus bar

arrangement

3. Copper bus bar or Tinned copper bus bar or Nickeled copper bus

bar,insulator

4. Copper bus bar or Tinned copper bus bar or Nickeled copper bus

bar, support, insulator

Thickness 3mm 4mm 5mm 6mm 8mm 10mm 12mm 20mm

Wide 25mm 30mm 40mm 50mm 60mm 80mm 100mm 120mm 200mm

 $\begin{tabular}{lll} Length & 100mm-3000mm \\ Cable Size & $\phi 8mm-$\phi 25mm \\ \end{tabular}$ 