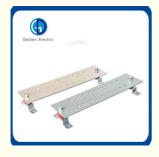

1.Copper bus bar or Tinned copper bus bar or Nickeled copper bus

bar

2. Copper bus bar or Tinned copper bus bar or Nickeled copper bus

bar,support

Grounding copper bus bar

arrangement

3. Copper bus bar or Tinned copper bus bar or Nickeled copper bus

bar,insulator

4. Copper bus bar or Tinned copper bus bar or Nickeled copper bus

bar, support, insulator

Thickness 3mm 4mm 5mm 6mm 8mm 10mm 12mm 20mm

Wide 25mm 30mm 40mm 50mm 60mm 80mm 100mm 120mm 200mm

 $\begin{tabular}{lll} Length & 100mm-3000mm \\ Cable Size & $\phi 8mm-$\phi 25mm \\ \end{tabular}$ 