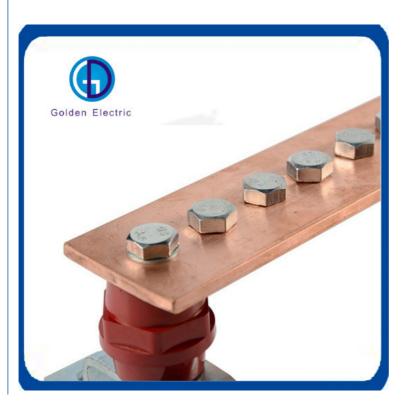

### **Product Description**

**Electric Fence Grounding System Earthing Copper Bar** 

Material pure copper or tinned copper or copper clad steel

Length 100mm-3000mm

Wide 25mm-200mm

Thickness 3mm-20mm

Suface Tinned or Nickeled surface is available

Service life More than 50 years

Available service mode OEM,ODM

Certificate ISO9001:2015

Product common specifications and Size(Accept Customization)
Negotiable Price According to different material/size and and Purchase quantity

Busbar is a efficient earthing terminal bus block ,it can be used to test the current towards,it is popular used for earthing system of power plant ,transformer station ,tower ,communication station ,airport, railway, subway station , high building ,computer room ,petro plant ,oil reservoir in the environmental of moist ,saline and alkaline ,acid and chemical corrosion medium environmental.