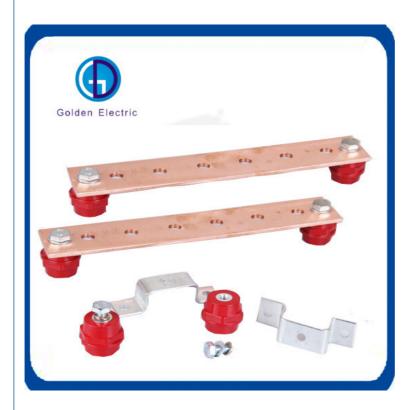

### **Product Description**

**Electric Fence Grounding System Earthing Copper Bar** 

Material pure copper or tinned copper or copper clad steel

Length 100mm-3000mm

Wide 25mm-200mm

Thickness 3mm-20mm

Suface Tinned or Nickeled surface is available

1.Copper bus bar or Tinned copper bus bar or Nickeled copper bus

bar

2. Copper bus bar or Tinned copper bus bar or Nickeled copper bus

bar,support

Grounding copper bus bar

arrangement

3. Copper bus bar or Tinned copper bus bar or Nickeled copper bus

bar,insulator

4. Copper bus bar or Tinned copper bus bar or Nickeled copper bus

bar, support, insulator

Thickness 3mm 4mm 5mm 6mm 8mm 10mm 12mm 20mm

Wide 25mm 30mm 40mm 50mm 60mm 80mm 100mm 120mm 200mm

 $\begin{tabular}{lll} Length & 100mm-3000mm \\ Cable Size & $\phi 8mm-$\phi 25mm \\ \end{tabular}$ 