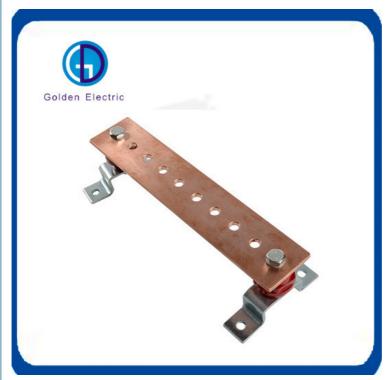

### **Product Description**

**Electric Fence Grounding System Earthing Copper Bar** 

Material pure copper or tinned copper or copper clad steel

Length 100mm-3000mm

Wide 25mm-200mm

Thickness 3mm-20mm

Suface Tinned or Nickeled surface is available

1.Copper bus bar or Tinned copper bus bar or Nickeled copper bus

bar

2. Copper bus bar or Tinned copper bus bar or Nickeled copper bus

bar,support

Grounding copper bus bar

arrangement

3. Copper bus bar or Tinned copper bus bar or Nickeled copper bus

bar,insulator

4. Copper bus bar or Tinned copper bus bar or Nickeled copper bus

bar, support, insulator

Thickness 3mm 4mm 5mm 6mm 8mm 10mm 12mm 20mm

Wide 25mm 30mm 40mm 50mm 60mm 80mm 100mm 120mm 200mm

 $\begin{tabular}{lll} Length & 100mm-3000mm \\ Cable Size & $\phi 8mm-$\phi 25mm \\ \end{tabular}$ 