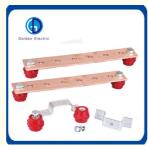

1.Copper bus bar or Tinned copper bus bar or Nickeled copper bus

bar

2. Copper bus bar or Tinned copper bus bar or Nickeled copper bus

bar,support

Grounding copper bus bar

arrangement

3. Copper bus bar or Tinned copper bus bar or Nickeled copper bus

bar,insulator

4. Copper bus bar or Tinned copper bus bar or Nickeled copper bus

bar, support, insulator

Thickness 3mm 4mm 5mm 6mm 8mm 10mm 12mm 20mm

Wide 25mm 30mm 40mm 50mm 60mm 80mm 100mm 120mm 200mm

 $\begin{tabular}{lll} Length & 100mm-3000mm \\ Cable Size & $\phi 8mm-$\phi 25mm \\ \end{tabular}$ 

Busbar is a efficient earthing terminal bus block ,it can be used to test the current towards,it is popular used for earthing system of power plant ,transformer station ,tower ,communication station ,airport, railway, subway station , high building ,computer room ,petro plant ,oil reservoir in the environmental of moist ,saline and alkaline ,acid and chemical corrosion medium environmental.