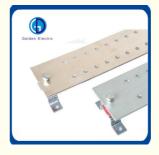

1.Copper bus bar or Tinned copper bus bar or Nickeled copper bus

bar

2. Copper bus bar or Tinned copper bus bar or Nickeled copper bus

bar,support

Grounding copper bus bar

arrangement

3. Copper bus bar or Tinned copper bus bar or Nickeled copper bus

bar,insulator

4. Copper bus bar or Tinned copper bus bar or Nickeled copper bus

bar, support, insulator

Thickness 3mm 4mm 5mm 6mm 8mm 10mm 12mm 20mm

Wide 25mm 30mm 40mm 50mm 60mm 80mm 100mm 120mm 200mm

 $\begin{tabular}{lll} Length & 100mm-3000mm \\ Cable Size & $\phi 8mm-$\phi 25mm \\ \end{tabular}$ 

Busbar is a efficient earthing terminal bus block ,it can be used to test the current towards,it is popular used for earthing system of power plant ,transformer station ,tower ,communication station ,airport, railway, subway station , high building ,computer room ,petro plant ,oil reservoir in the environmental of moist ,saline and alkaline ,acid and chemical corrosion medium environmental.