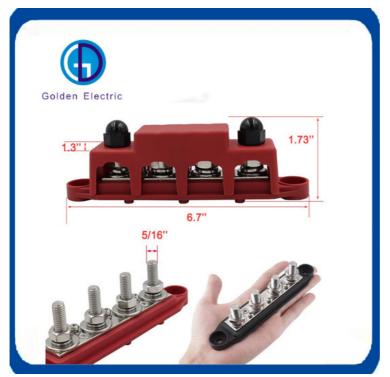

# **Product Specification**

Number Of Contacts: 4

• Conductor Size: 11 - 20 AWG

• Type: Screw

Product Name: 4 Way Terminal Block

Screw: M10
 Voltage: 12/24V
 Current: 250 AMPS
 Weight: 550g

• Item Dimensions Lxwxh: 7.48 X 3.58 X 2.17 Inches

#### **Product Description**

| Bltem              | 4 Stud Power Distribution Block Tinned Copper Bus Bar                            |
|--------------------|----------------------------------------------------------------------------------|
| Part NO            | CP-0824                                                                          |
| Number of Contacts | 4                                                                                |
| Conductor Size     | 12`28AWG                                                                         |
| Terminal Studs     | 4*M10 (3/8")                                                                     |
| Max Voltage        | 300V AC, 48V DC                                                                  |
| Material           | Nylon Plastic Base + Stainless Steel Terminals                                   |
| Color              | Red/Black                                                                        |
| Size               | 7.48 x 3.58 x 2.17 inches                                                        |
| Usage              | Distribution Line suitable for automotive, car, truck, marine, boat, yacht, etc. |

- \* (Wide Applications)- The power distribution block is widely used in12-48V auto and marine wiring, trucks, RVs, boats, Trailers and other industrial equipment.
- \* (Good Performance)Bus bar is made of zinc alloy and brass with good electrical conductivity. Each bus bar includes a cover to protect connections from protect against damage and corrosion. The insulated nylon base is flame-retardant.
- \* (Size & Working Rating)-Stud size: 5/16".The battery bus bar is measured 6.7" x 1.3" x 1.73". Maximum amplifier per circuit: determined by the connected wires. Maximum working voltage is DC 48V & up to 250 Amps.
- \* (Efficiently Distribute Power)With these heavy duty power distribution blocks you can finally organize your wiring cleanly.
- \* (Quality Assurance)We are a manufacturer and accept customization. If you need any help, please send us an email at any time.