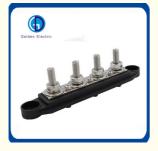

# **Product Specification**

Number Of Contacts: 4

• Conductor Size: 11 - 20 AWG

• Type: Screw

Product Name: 4 Way Terminal Block

Screw: M10
 Voltage: 12/24V
 Current: 250 AMPS
 Weight: 550g

• Item Dimensions Lxwxh: 7.48 X 3.58 X 2.17 Inches

#### **Product Description**

| Bltem              | 4 Stud Power Distribution Block Tinned Copper Bus Bar                            |
|--------------------|----------------------------------------------------------------------------------|
| Part NO            | CP-0824                                                                          |
| Number of Contacts | 4                                                                                |
| Conductor Size     | 12`28AWG                                                                         |
| Terminal Studs     | 4*M10 (3/8")                                                                     |
| Max Voltage        | 300V AC, 48V DC                                                                  |
| Material           | Nylon Plastic Base + Stainless Steel Terminals                                   |
| Color              | Red/Black                                                                        |
| Size               | 7.48 x 3.58 x 2.17 inches                                                        |
| Usage              | Distribution Line suitable for automotive, car, truck, marine, boat, yacht, etc. |