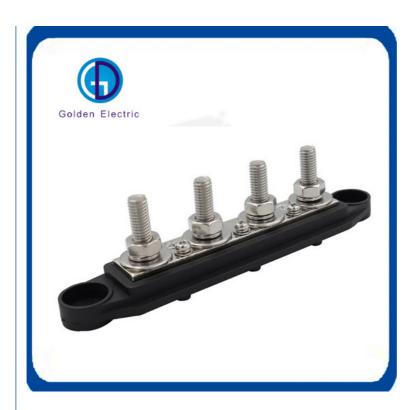

# **Product Specification**

Number Of Contacts: 4

• Conductor Size: 11 - 20 AWG

• Type: Screw

Product Name: 4 Way Terminal Block

Screw: M10
 Voltage: 12/24V
 Current: 250 AMPS
 Weight: 550g

• Item Dimensions Lxwxh: 7.48 X 3.58 X 2.17 Inches

#### **Product Description**

| Bltem              | 4 Stud Power Distribution Block Tinned Copper Bus Bar                            |
|--------------------|----------------------------------------------------------------------------------|
| Part NO            | CP-0824                                                                          |
| Number of Contacts | 4                                                                                |
| Conductor Size     | 12`28AWG                                                                         |
| Terminal Studs     | 4*M10 (3/8")                                                                     |
| Max Voltage        | 300V AC, 48V DC                                                                  |
| Material           | Nylon Plastic Base + Stainless Steel Terminals                                   |
| Color              | Red/Black                                                                        |
| Size               | 7.48 x 3.58 x 2.17 inches                                                        |
| Usage              | Distribution Line suitable for automotive, car, truck, marine, boat, yacht, etc. |