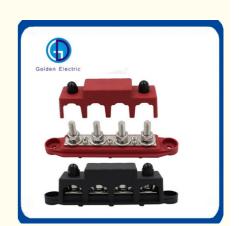

# **Product Specification**

Number Of Contacts: 4

• Conductor Size: 11 - 20 AWG

• Type: Screw

Product Name: 4 Way Terminal Block

Screw: M10
 Voltage: 12/24V
 Current: 250 AMPS
 Weight: 550g

• Item Dimensions Lxwxh: 7.48 X 3.58 X 2.17 Inches

#### **Product Description**

| Bltem              | 4 Stud Power Distribution Block Tinned Copper Bus Bar                            |
|--------------------|----------------------------------------------------------------------------------|
| Part NO            | CP-0824                                                                          |
| Number of Contacts | 4                                                                                |
| Conductor Size     | 12`28AWG                                                                         |
| Terminal Studs     | 4*M10 (3/8")                                                                     |
| Max Voltage        | 300V AC, 48V DC                                                                  |
| Material           | Nylon Plastic Base + Stainless Steel Terminals                                   |
| Color              | Red/Black                                                                        |
| Size               | 7.48 x 3.58 x 2.17 inches                                                        |
| Usage              | Distribution Line suitable for automotive, car, truck, marine, boat, yacht, etc. |

- \* (Wide Applications)- The power distribution block is widely used in12-48V auto and marine wiring, trucks, RVs, boats, Trailers and other industrial equipment.
- \* (Good Performance)Bus bar is made of zinc alloy and brass with good electrical conductivity. Each bus bar includes a cover to protect connections from protect against damage and corrosion. The insulated nylon base is flame-retardant.
- \* (Size & Working Rating)-Stud size: 5/16".The battery bus bar is measured 6.7" x 1.3" x 1.73". Maximum amplifier per circuit: determined by the connected wires. Maximum working voltage is DC 48V & up to 250 Amps.
- \* (Efficiently Distribute Power)With these heavy duty power distribution blocks you can finally organize your wiring cleanly.
- \* (Quality Assurance)We are a manufacturer and accept customization. If you need any help, please send us an email at any time.