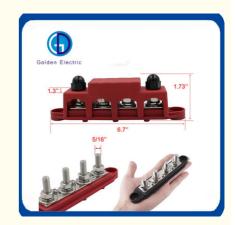

# **Product Specification**

Number Of Contacts: 4

• Conductor Size: 11 - 20 AWG

• Type: Screw

Product Name: 4 Way Terminal Block

Screw: M10
 Voltage: 12/24V
 Current: 250 AMPS
 Weight: 550g

• Item Dimensions Lxwxh: 7.48 X 3.58 X 2.17 Inches

#### **Product Description**

| Bltem              | 4 Stud Power Distribution Block Tinned Copper Bus Bar                            |
|--------------------|----------------------------------------------------------------------------------|
| Part NO            | CP-0824                                                                          |
| Number of Contacts | 4                                                                                |
| Conductor Size     | 12`28AWG                                                                         |
| Terminal Studs     | 4*M10 (3/8")                                                                     |
| Max Voltage        | 300V AC, 48V DC                                                                  |
| Material           | Nylon Plastic Base + Stainless Steel Terminals                                   |
| Color              | Red/Black                                                                        |
| Size               | 7.48 x 3.58 x 2.17 inches                                                        |
| Usage              | Distribution Line suitable for automotive, car, truck, marine, boat, yacht, etc. |

- \* (Wide Applications)- The power distribution block is widely used in12-48V auto and marine wiring, trucks, RVs, boats, Trailers and other industrial equipment.
- \* (Good Performance)Bus bar is made of zinc alloy and brass with good electrical conductivity. Each bus bar includes a cover to protect connections from protect against damage and corrosion. The insulated nylon base is flame-retardant.
- \* (Size & Working Rating)-Stud size: 5/16".The battery bus bar is measured 6.7" x 1.3" x 1.73". Maximum amplifier per circuit: determined by the connected wires. Maximum working voltage is DC 48V & up to 250 Amps.
- \* (Efficiently Distribute Power)With these heavy duty power distribution blocks you can finally organize your wiring cleanly.
- \* (Quality Assurance)We are a manufacturer and accept customization. If you need any help, please send us an email at any time.