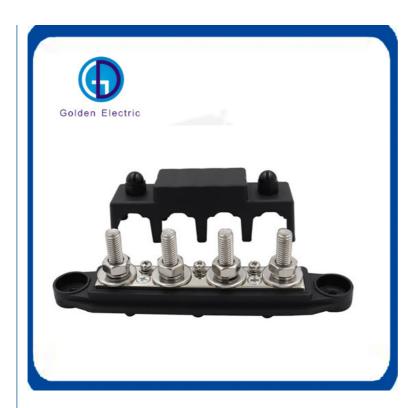

# **Product Specification**

Number Of Contacts: 4

• Conductor Size: 11 - 20 AWG

• Type: Screw

Product Name: 4 Way Terminal Block

Screw: M10
 Voltage: 12/24V
 Current: 250 AMPS
 Weight: 550g

• Item Dimensions Lxwxh: 7.48 X 3.58 X 2.17 Inches

#### **Product Description**

| Bltem              | 4 Stud Power Distribution Block Tinned Copper Bus Bar                            |
|--------------------|----------------------------------------------------------------------------------|
| Part NO            | CP-0824                                                                          |
| Number of Contacts | 4                                                                                |
| Conductor Size     | 12`28AWG                                                                         |
| Terminal Studs     | 4*M10 (3/8")                                                                     |
| Max Voltage        | 300V AC, 48V DC                                                                  |
| Material           | Nylon Plastic Base + Stainless Steel Terminals                                   |
| Color              | Red/Black                                                                        |
| Size               | 7.48 x 3.58 x 2.17 inches                                                        |
| Usage              | Distribution Line suitable for automotive, car, truck, marine, boat, yacht, etc. |