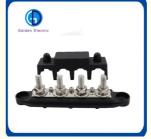

# **Product Specification**

Number Of Contacts: 4

• Conductor Size: 11 - 20 AWG

• Type: Screw

Product Name: 4 Way Terminal Block

Screw: M10
 Voltage: 12/24V
 Current: 250 AMPS
 Weight: 550g

• Item Dimensions Lxwxh: 7.48 X 3.58 X 2.17 Inches

#### **Product Description**

| Bltem              | 4 Stud Power Distribution Block Tinned Copper Bus Bar                            |
|--------------------|----------------------------------------------------------------------------------|
| Part NO            | CP-0824                                                                          |
| Number of Contacts | 4                                                                                |
| Conductor Size     | 12`28AWG                                                                         |
| Terminal Studs     | 4*M10 (3/8")                                                                     |
| Max Voltage        | 300V AC, 48V DC                                                                  |
| Material           | Nylon Plastic Base + Stainless Steel Terminals                                   |
| Color              | Red/Black                                                                        |
| Size               | 7.48 x 3.58 x 2.17 inches                                                        |
| Usage              | Distribution Line suitable for automotive, car, truck, marine, boat, yacht, etc. |