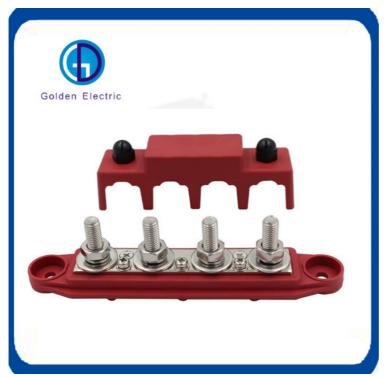

# **Product Specification**

Number Of Contacts: 4

• Conductor Size: 11 - 20 AWG

• Type: Screw

Product Name: 4 Way Terminal Block

Screw: M10
 Voltage: 12/24V
 Current: 250 AMPS
 Weight: 550g

• Item Dimensions Lxwxh: 7.48 X 3.58 X 2.17 Inches

#### **Product Description**

| Bltem              | 4 Stud Power Distribution Block Tinned Copper Bus Bar                            |
|--------------------|----------------------------------------------------------------------------------|
| Part NO            | CP-0824                                                                          |
| Number of Contacts | 4                                                                                |
| Conductor Size     | 12`28AWG                                                                         |
| Terminal Studs     | 4*M10 (3/8")                                                                     |
| Max Voltage        | 300V AC, 48V DC                                                                  |
| Material           | Nylon Plastic Base + Stainless Steel Terminals                                   |
| Color              | Red/Black                                                                        |
| Size               | 7.48 x 3.58 x 2.17 inches                                                        |
| Usage              | Distribution Line suitable for automotive, car, truck, marine, boat, yacht, etc. |

- \* (Wide Applications)- The power distribution block is widely used in12-48V auto and marine wiring, trucks, RVs, boats, Trailers and other industrial equipment.
- \* (Good Performance)Bus bar is made of zinc alloy and brass with good electrical conductivity. Each bus bar includes a cover to protect connections from protect against damage and corrosion. The insulated nylon base is flame-retardant.
- \* (Size & Working Rating)-Stud size: 5/16".The battery bus bar is measured 6.7" x 1.3" x 1.73". Maximum amplifier per circuit: determined by the connected wires. Maximum working voltage is DC 48V & up to 250 Amps.
- \* (Efficiently Distribute Power)With these heavy duty power distribution blocks you can finally organize your wiring cleanly.
- \* (Quality Assurance)We are a manufacturer and accept customization. If you need any help, please send us an email at any time.