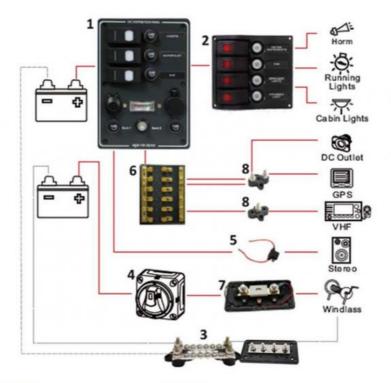

- 12 Switch panel 35 bus bar
  - 4 battery switch circuit breaker
  - 5 fuse
- 67 fuse box

Use of the

product
The terminal block is the terminal block used for wiring. It can be used wherever wiring is needed.