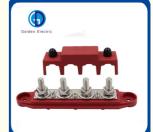

# **Product Specification**

Number Of Contacts: 4

• Conductor Size: 11 - 20 AWG

• Type: Screw

Product Name: 4 Way Terminal Block

Screw: M10
 Voltage: 12/24V
 Current: 250 AMPS
 Weight: 550g

• Item Dimensions Lxwxh: 7.48 X 3.58 X 2.17 Inches

#### **Product Description**

| Bltem              | 4 Stud Power Distribution Block Tinned Copper Bus Bar                            |
|--------------------|----------------------------------------------------------------------------------|
| Part NO            | CP-0824                                                                          |
| Number of Contacts | 4                                                                                |
| Conductor Size     | 12`28AWG                                                                         |
| Terminal Studs     | 4*M10 (3/8")                                                                     |
| Max Voltage        | 300V AC, 48V DC                                                                  |
| Material           | Nylon Plastic Base + Stainless Steel Terminals                                   |
| Color              | Red/Black                                                                        |
| Size               | 7.48 x 3.58 x 2.17 inches                                                        |
| Usage              | Distribution Line suitable for automotive, car, truck, marine, boat, yacht, etc. |