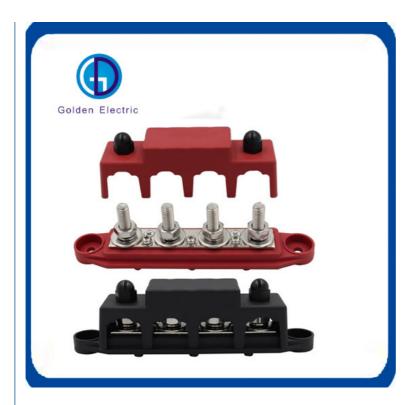

# **Product Specification**

Number Of Contacts: 4

• Conductor Size: 11 - 20 AWG

• Type: Screw

Product Name: 4 Way Terminal Block

Screw: M10
 Voltage: 12/24V
 Current: 250 AMPS
 Weight: 550g

• Item Dimensions Lxwxh: 7.48 X 3.58 X 2.17 Inches

#### **Product Description**

| Bltem              | 4 Stud Power Distribution Block Tinned Copper Bus Bar                            |
|--------------------|----------------------------------------------------------------------------------|
| Part NO            | CP-0824                                                                          |
| Number of Contacts | 4                                                                                |
| Conductor Size     | 12`28AWG                                                                         |
| Terminal Studs     | 4*M10 (3/8")                                                                     |
| Max Voltage        | 300V AC, 48V DC                                                                  |
| Material           | Nylon Plastic Base + Stainless Steel Terminals                                   |
| Color              | Red/Black                                                                        |
| Size               | 7.48 x 3.58 x 2.17 inches                                                        |
| Usage              | Distribution Line suitable for automotive, car, truck, marine, boat, yacht, etc. |

- \* (Wide Applications)- The power distribution block is widely used in12-48V auto and marine wiring, trucks, RVs, boats, Trailers and other industrial equipment.
- \* (Good Performance)Bus bar is made of zinc alloy and brass with good electrical conductivity. Each bus bar includes a cover to protect connections from protect against damage and corrosion. The insulated nylon base is flame-retardant.
- \* (Size & Working Rating)-Stud size: 5/16".The battery bus bar is measured 6.7" x 1.3" x 1.73". Maximum amplifier per circuit: determined by the connected wires. Maximum working voltage is DC 48V & up to 250 Amps.
- \* (Efficiently Distribute Power)With these heavy duty power distribution blocks you can finally organize your wiring cleanly.
- \* (Quality Assurance)We are a manufacturer and accept customization. If you need any help, please send us an email at any time.