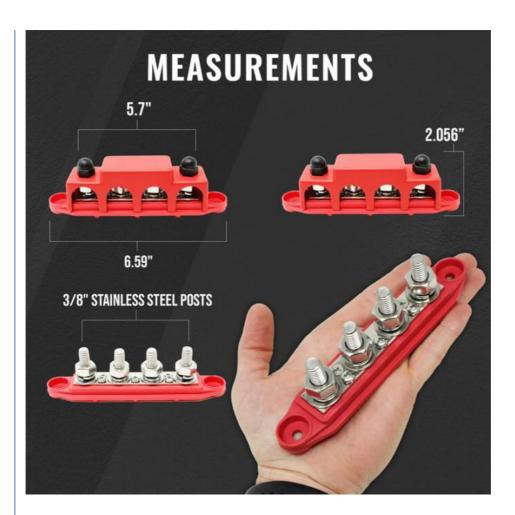

# **Product Specification**

Number Of Contacts: 4

• Conductor Size: 11 - 20 AWG

• Type: Screw

Product Name: 4 Way Terminal Block

Screw: M10
 Voltage: 12/24V
 Current: 250 AMPS
 Weight: 550g

• Item Dimensions Lxwxh: 7.48 X 3.58 X 2.17 Inches

#### **Product Description**

| Bltem              | 4 Stud Power Distribution Block Tinned Copper Bus Bar                            |
|--------------------|----------------------------------------------------------------------------------|
| Part NO            | CP-0824                                                                          |
| Number of Contacts | 4                                                                                |
| Conductor Size     | 12`28AWG                                                                         |
| Terminal Studs     | 4*M10 (3/8")                                                                     |
| Max Voltage        | 300V AC, 48V DC                                                                  |
| Material           | Nylon Plastic Base + Stainless Steel Terminals                                   |
| Color              | Red/Black                                                                        |
| Size               | 7.48 x 3.58 x 2.17 inches                                                        |
| Usage              | Distribution Line suitable for automotive, car, truck, marine, boat, yacht, etc. |

- \* (Wide Applications)- The power distribution block is widely used in12-48V auto and marine wiring, trucks, RVs, boats, Trailers and other industrial equipment.
- \* (Good Performance)Bus bar is made of zinc alloy and brass with good electrical conductivity. Each bus bar includes a cover to protect connections from protect against damage and corrosion. The insulated nylon base is flame-retardant.
- \* (Size & Working Rating)-Stud size: 5/16".The battery bus bar is measured 6.7" x 1.3" x 1.73". Maximum amplifier per circuit: determined by the connected wires. Maximum working voltage is DC 48V & up to 250 Amps.
- \* (Efficiently Distribute Power)With these heavy duty power distribution blocks you can finally organize your wiring cleanly.
- \* (Quality Assurance)We are a manufacturer and accept customization. If you need any help, please send us an email at any time.