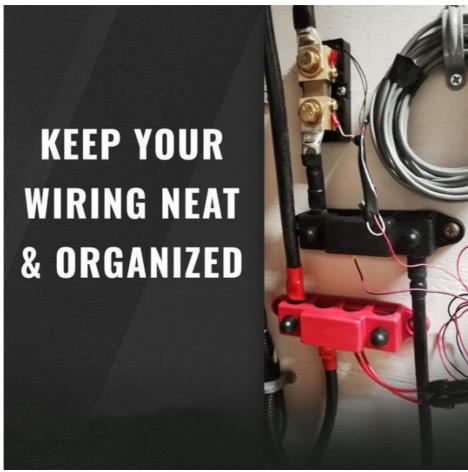

- \* (Wide Applications)- The power distribution block is widely used in12-48V auto and marine wiring, trucks, RVs, boats, Trailers and other industrial equipment.
- \* (Good Performance)Bus bar is made of zinc alloy and brass with good electrical conductivity. Each bus bar includes a cover to protect connections from protect against damage and corrosion. The insulated nylon base is flame-retardant.
- \* (Size & Working Rating)-Stud size: 5/16".The battery bus bar is measured 6.7" x 1.3" x 1.73". Maximum amplifier per circuit: determined by the connected wires. Maximum working voltage is DC 48V & up to 250 Amps.
- \* (Efficiently Distribute Power)With these heavy duty power distribution blocks you can finally organize your wiring cleanly.
- \* (Quality Assurance)We are a manufacturer and accept customization. If you need any help, please send us an email at any time.

- 12 Switch panel 35 bus bar
  - 4 battery switch circuit breaker
  - 5 fuse
- 67 fuse box

Use of the

product
The terminal block is the terminal block used for wiring. It can be used wherever wiring is needed.