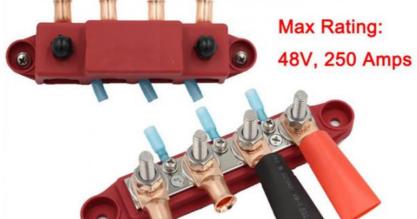

#### **Product Description**

| Bltem              | 4 Stud Power Distribution Block Tinned Copper Bus Bar                            |
|--------------------|----------------------------------------------------------------------------------|
| Part NO            | CP-0824                                                                          |
| Number of Contacts | 4                                                                                |
| Conductor Size     | 12`28AWG                                                                         |
| Terminal Studs     | 4*M10 (3/8")                                                                     |
| Max Voltage        | 300V AC, 48V DC                                                                  |
| Material           | Nylon Plastic Base + Stainless Steel Terminals                                   |
| Color              | Red/Black                                                                        |
| Size               | 7.48 x 3.58 x 2.17 inches                                                        |
| Usage              | Distribution Line suitable for automotive, car, truck, marine, boat, yacht, etc. |

- \* (Wide Applications)- The power distribution block is widely used in12-48V auto and marine wiring, trucks, RVs, boats, Trailers and other industrial equipment.
- \* (Good Performance)Bus bar is made of zinc alloy and brass with good electrical conductivity. Each bus bar includes a cover to protect connections from protect against damage and corrosion. The insulated nylon base is flame-retardant.
- \* (Size & Working Rating)-Stud size: 5/16".The battery bus bar is measured 6.7" x 1.3" x 1.73". Maximum amplifier per circuit: determined by the connected wires. Maximum working voltage is DC 48V & up to 250 Amps.
- \* (Efficiently Distribute Power)With these heavy duty power distribution blocks you can finally organize your wiring cleanly.
- \* (Quality Assurance)We are a manufacturer and accept customization. If you need any help, please send us an email at any time.