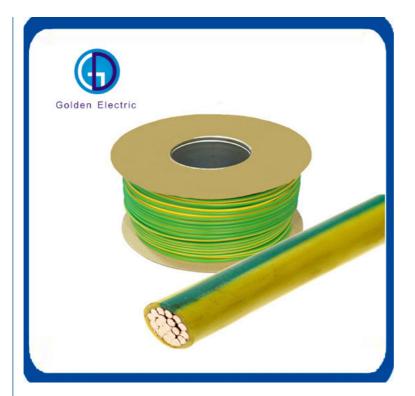

The Insulated Copper Conductor is used as flexible connector in electric transmission and distribution appliance (such as volt transformer, electric stove), electronic equipment and thyristor. Green Yellow Grounding Wire also could be used for grounding wire in electric working. Also, it can be manufactured according to customer's drawings and demands.