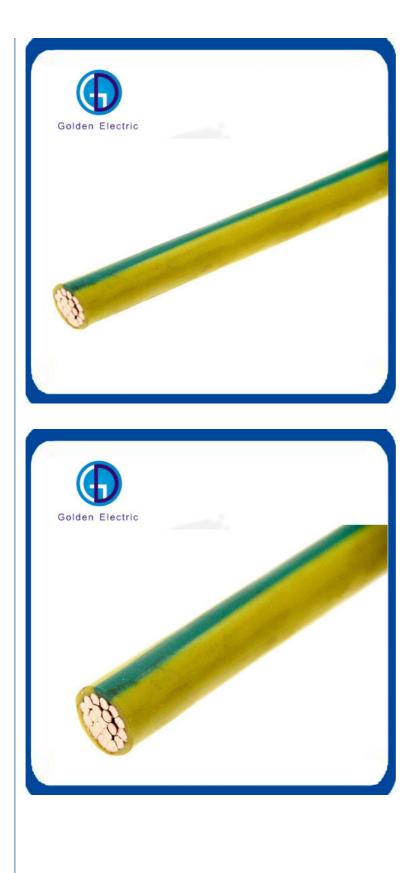

The Insulated Copper Conductor is used as flexible connector in electric transmission and distribution appliance (such as volt transformer, electric stove), electronic equipment and thyristor. Green Yellow Grounding Wire also could be used for grounding wire in electric working. Also, it can be manufactured according to customer's drawings and demands.

Insulated Copper Conductor is used for earthing system of power plant ,transformer station ,tower ,communication station ,airport, railway, subway station , high building ,computer room ,petro plant ,oil reservoir in the environmental of moist ,saline and alkaline ,acid and chemical corrosion medium environmental.