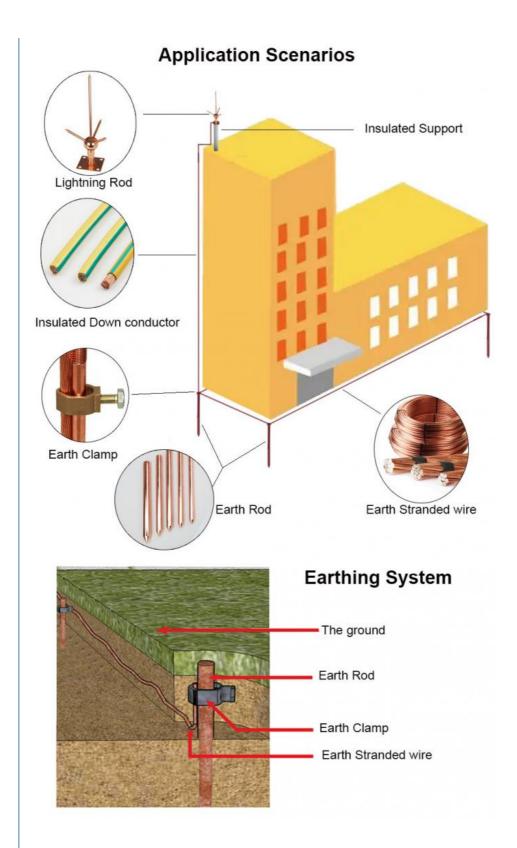

Insulated Copper Conductor is used for earthing system of power plant ,transformer station ,tower ,communication station ,airport, railway, subway station , high building ,computer room ,petro plant ,oil reservoir in the environmental of moist ,saline and alkaline ,acid and chemical corrosion medium environmental.