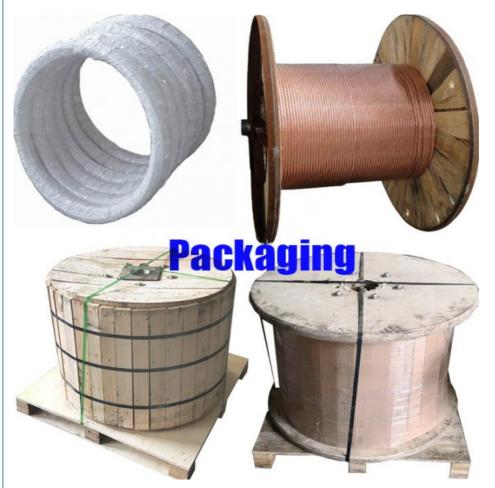

## Packing & Delivery

Packaging Details: woven belt+ wooden case+ pallets+ container

Lead time: Quantity(meters) 1 - 1000 1001 - 10000 > 10000 Lead time (days) 15 30 To be negotiated