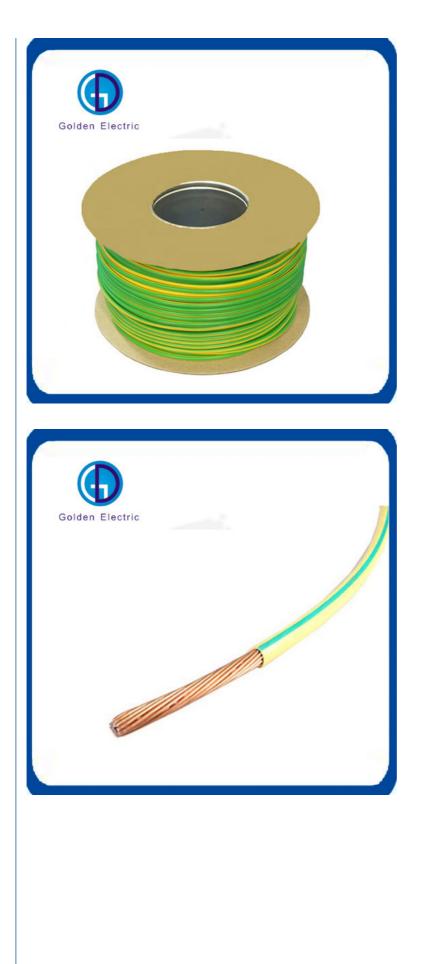

The Insulated Copper Conductor is used as flexible connector in electric transmission and distribution appliance (such as volt transformer, electric stove), electronic equipment and thyristor. Green Yellow Grounding Wire also could be used for grounding wire in electric working. Also, it can be manufactured according to customer's drawings and demands.

Insulated Copper Conductor is used for earthing system of power plant ,transformer station ,tower ,communication station ,airport, railway, subway station , high building ,computer room ,petro plant ,oil reservoir in the environmental of moist ,saline and alkaline ,acid and chemical corrosion medium environmental.