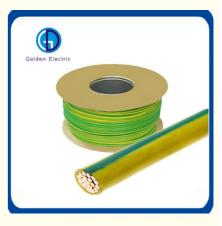

The Insulated Copper Conductor is used as flexible connector in electric transmission and distribution appliance (such as volt transformer, electric stove), electronic equipment and thyristor. Green Yellow Grounding Wire also could be used for grounding wire in electric working. Also, it can be manufactured according to customer's drawings and demands.

Insulated Copper Conductor is used for earthing system of power plant ,transformer station ,tower ,communication station ,airport, railway, subway station , high building ,computer room ,petro plant ,oil reservoir in the environmental of moist ,saline and alkaline ,acid and chemical corrosion medium environmental.