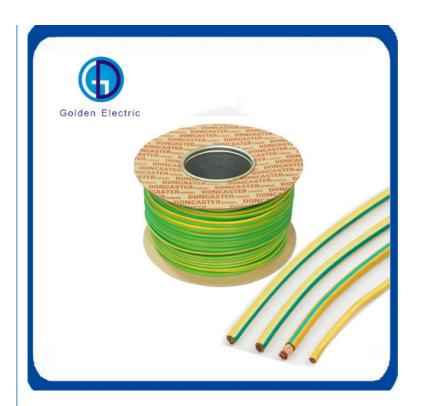

## Packing & Delivery

Packaging Details: Green Yellow Ground Wire packing: woven belt+ wooden case+ pallets+ container

Lead time:

Quantity(meters) 1 - 10000>10000

Lead time (days) 25 To be negotiated