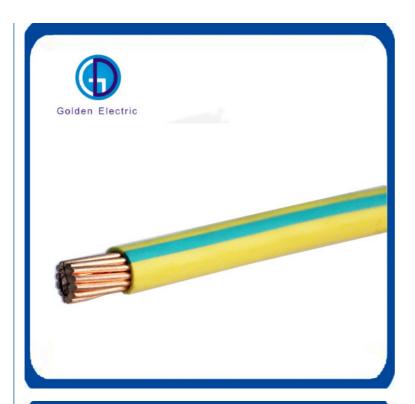

# **Product Specification**

• Brand: Blj

Type: Insulated, Insulated

Conductor Material: Copper, Copper Or Copper Clad Steel

Conductor Type: Stranded, Stranded

Material: CopperCategories: Power Cables

Yellow Green Ground Yellow Green Ground Cable

Cable:

Suppliers By Country: China

• Green Yellow Ground Wire: Green Yellow Ground Wire

• Transport Package: Ocean Freight Woven Belt+ Wooden Case+

Pallets+ C

Specification: Different Sizes And Specifications
 Trademark: Golden Electric Or Customize

#### **Product Description**

Chinese Supplier Custom Green Yellow BV Insulated Ground Wire Copper Conductor Electric Wire and Cable Electrical

Material 99.9%pure copper

Diameter 10-400 mm<sup>2</sup> Life ≥50 years Voltage grade 450/750V