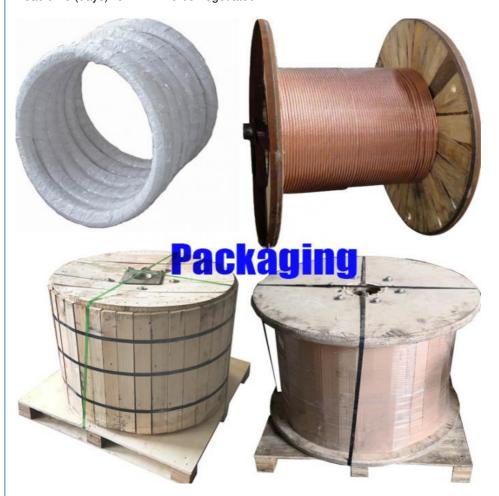

## Packing & Delivery

Packaging Details: Green Yellow Ground Wire packing: woven belt+ wooden case+ pallets+ container

Lead time:

Quantity(meters) 1 - 10000>10000

Lead time (days) 25 To be negotiated