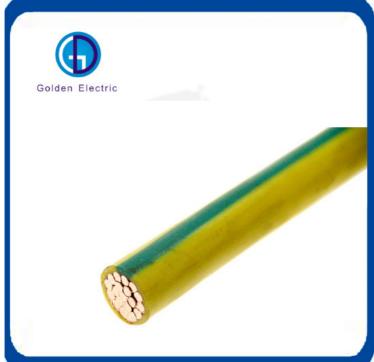

# **Product Specification**

• Brand: Blj

Type: Insulated, Insulated

Conductor Material: Copper, Copper Or Copper Clad Steel

Conductor Type: Stranded, Stranded

Material: CopperCategories: Power Cables

Yellow Green Ground Yellow Green Ground Cable

Cable:

Suppliers By Country: China

• Green Yellow Ground Wire: Green Yellow Ground Wire

• Transport Package: Ocean Freight Woven Belt+ Wooden Case+

Pallets+ C

Specification: Different Sizes And Specifications
 Trademark: Golden Electric Or Customize

#### **Product Description**

Chinese Supplier Custom Green Yellow BV Insulated Ground Wire Copper Conductor Electric Wire and Cable Electrical

Material 99.9%pure copper

Diameter 10-400 mm<sup>2</sup> Life ≥50 years Voltage grade 450/750V