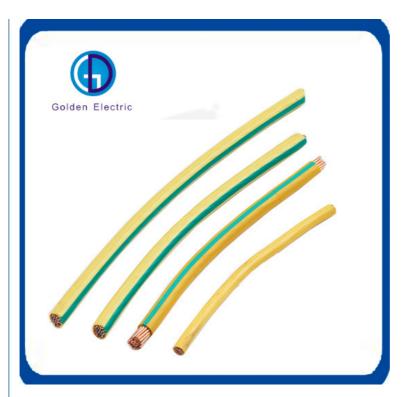

# **Product Specification**

• Brand: Blj

Type: Insulated, Insulated

Conductor Material: Copper, Copper Or Copper Clad Steel

Conductor Type: Stranded, Stranded

Material: CopperCategories: Power Cables

Yellow Green Ground Yellow Green Ground Cable

Cable:

Suppliers By Country: China

• Green Yellow Ground Wire: Green Yellow Ground Wire

• Transport Package: Ocean Freight Woven Belt+ Wooden Case+

Pallets+ C

Specification: Different Sizes And Specifications
 Trademark: Golden Electric Or Customize

#### **Product Description**

Chinese Supplier Custom Green Yellow BV Insulated Ground Wire Copper Conductor Electric Wire and Cable Electrical

Material 99.9%pure copper

Diameter 10-400 mm<sup>2</sup> Life ≥50 years Voltage grade 450/750V