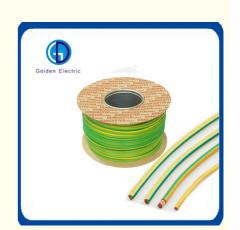

#### **Product Description**

Chinese Supplier Custom Green Yellow BV Insulated Ground Wire Copper Conductor Electric Wire and Cable Electrical

Material 99.9%pure copper

Diameter 10-400 mm<sup>2</sup> Life ≥50 years Voltage grade 450/750V

# **Application Scenarios**

The Insulated Copper Conductor is used as flexible connector in electric transmission and distribution appliance (such as volt transformer, electric stove), electronic equipment and thyristor. Green Yellow Grounding Wire also could be used for grounding wire in electric working. Also, it can be manufactured according to customer's drawings and demands.

Insulated Copper Conductor is used for earthing system of power plant ,transformer station ,tower ,communication station ,airport, railway, subway station , high building ,computer room ,petro plant ,oil reservoir in the environmental of moist ,saline and alkaline ,acid and chemical corrosion medium environmental.