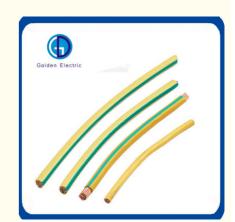

#### **Product Description**

Chinese Supplier Custom Green Yellow BV Insulated Ground Wire Copper Conductor Electric Wire and Cable Electrical

Material 99.9%pure copper

Diameter 10-400 mm<sup>2</sup> Life ≥50 years Voltage grade 450/750V

# **Application Scenarios**

The Insulated Copper Conductor is used as flexible connector in electric transmission and distribution appliance (such as volt transformer, electric stove), electronic equipment and thyristor. Green Yellow Grounding Wire also could be used for grounding wire in electric working. Also, it can be manufactured according to customer's drawings and demands.

Insulated Copper Conductor is used for earthing system of power plant ,transformer station ,tower ,communication station ,airport, railway, subway station , high building ,computer room ,petro plant ,oil reservoir in the environmental of moist ,saline and alkaline ,acid and chemical corrosion medium environmental.