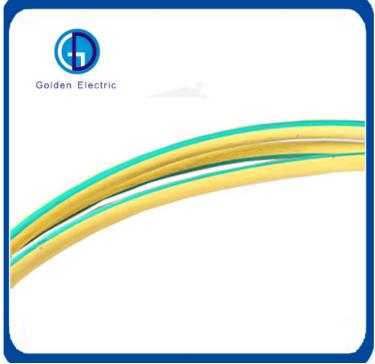

# **Product Specification**

• Brand: Blj

Type: Insulated, Insulated

Conductor Material: Copper, Copper Or Copper Clad Steel

Conductor Type: Stranded, Stranded

Material: CopperCategories: Power Cables

Yellow Green Ground Yellow Green Ground Cable

Cable:

Suppliers By Country: China

• Green Yellow Ground Wire: Green Yellow Ground Wire

• Transport Package: Ocean Freight Woven Belt+ Wooden Case+

Pallets+ C

Specification: Different Sizes And Specifications
 Trademark: Golden Electric Or Customize

#### **Product Description**

Chinese Supplier Custom Green Yellow BV Insulated Ground Wire Copper Conductor Electric Wire and Cable Electrical

Material 99.9%pure copper

Diameter 10-400 mm<sup>2</sup> Life ≥50 years Voltage grade 450/750V