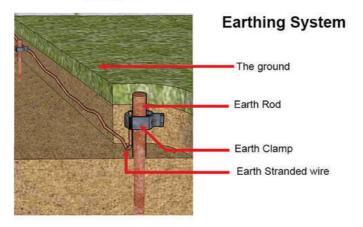

# **Application Scenarios**

The Insulated Copper Conductor is used as flexible connector in electric transmission and distribution appliance (such as volt transformer, electric stove), electronic equipment and thyristor. Green Yellow Grounding Wire also could be used for grounding wire in electric working. Also, it can be manufactured according to customer's drawings and demands.

Insulated Copper Conductor is used for earthing system of power plant ,transformer station ,tower ,communication station ,airport, railway, subway station , high building ,computer room ,petro plant ,oil reservoir in the environmental of moist ,saline and alkaline ,acid and chemical corrosion medium environmental.