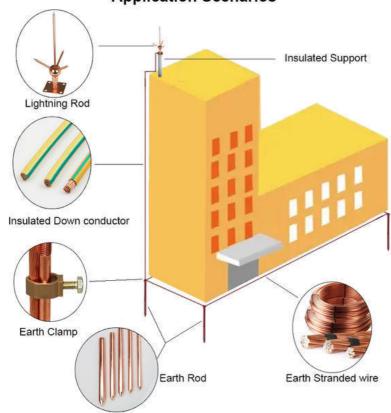

# **Application Scenarios**

The Insulated Copper Conductor is used as flexible connector in electric transmission and distribution appliance (such as volt transformer, electric stove), electronic equipment and thyristor. Green Yellow Grounding Wire also could be used for grounding wire in electric working. Also, it can be manufactured according to customer's drawings and demands.

Insulated Copper Conductor is used for earthing system of power plant ,transformer station ,tower ,communication station ,airport, railway, subway station , high building ,computer room ,petro plant ,oil reservoir in the environmental of moist ,saline and alkaline ,acid and chemical corrosion medium environmental.