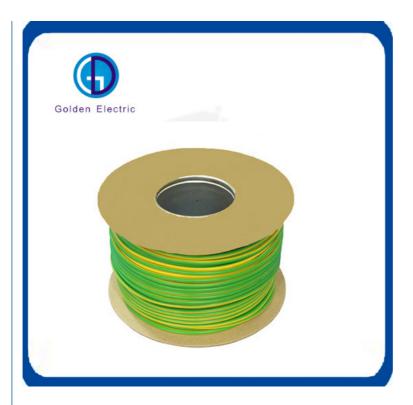

# Low and Medium Voltage Cable Copper Conductor BV Insulated Ground Wire for Electrical

# **Product Specification**

• Brand: Blj

Type: Insulated, Insulated

Conductor Material: Copper, Copper Or Copper Clad Steel

Conductor Type: Stranded, Stranded

Material: CopperCategories: Power Cables

Yellow Green Ground Yellow Green Ground Cable

#### **Product Description**

Chinese Supplier Custom Green Yellow BV Insulated Ground Wire Copper Conductor Electric Wire and Cable Electrical

Material 99.9%pure copper

Diameter 10-400 mm<sup>2</sup> Life ≥50 years Voltage grade 450/750V